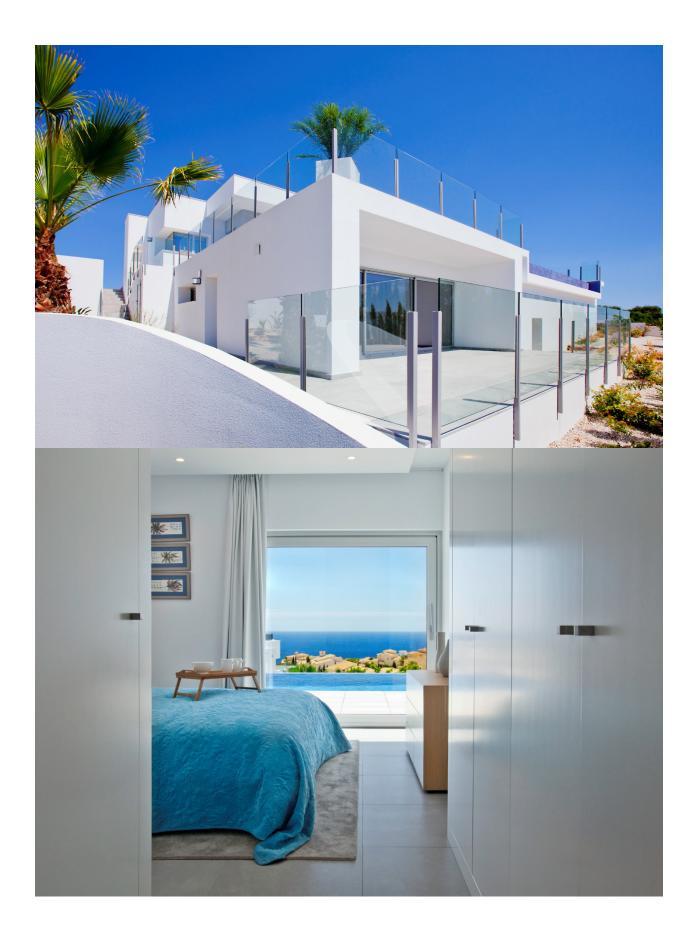

## **BESKRIVELSE**

Modern and bright villa, situated in the area of Lirios on Cumbre del Sol in Benitachell with a fabulous view of the sea. The property consists in 3 bedrooms with fitted wardrobes, 2 bathrooms with shower, fully equipped kitchen, spacious and bright living/dining room, garden with lawn, olive trees, palmtrees and a beautiful terrace with private pool to enjoy the great views of the sea.

## UTSIKT

- PanoramaSjø utsikt

"OUR EXPERIENCE IS YOUR GUARANTEE"