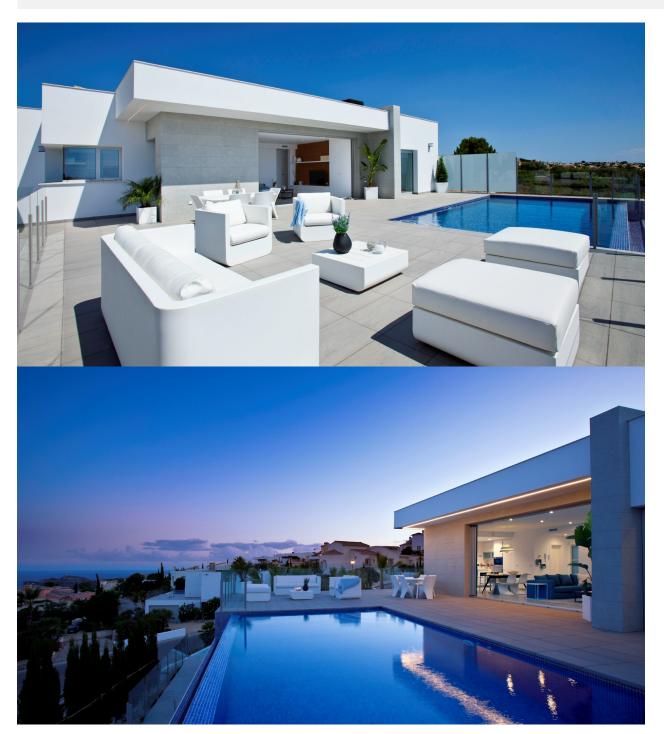

## **BESKRIVELSE**

Modern and bright villa, situated in the area of Lirios on Cumbre del Sol in Benitachell with a fabulous view of the sea. The property consists in 3 bedrooms with fitted wardrobes, 2 bathrooms with shower, fully equipped kitchen, spacious and bright living/dining room, garden with lawn, olive trees, palmtrees and a beautiful terrace with private pool to enjoy the great views of the sea.