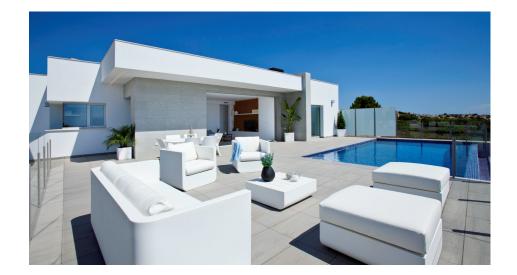

## **BESKRIVELSE**

Modern and bright villa, situated in the area of Lirios on Cumbre del Sol in Benitachell with a fabulous view of the sea. The property consists in 3 bedrooms with fitted wardrobes, 2 bathrooms with shower, fully equipped kitchen, spacious and bright living/dining room, garden with lawn, olive trees, palmtrees and a beautiful terrace with private pool to enjoy the great views of the sea.