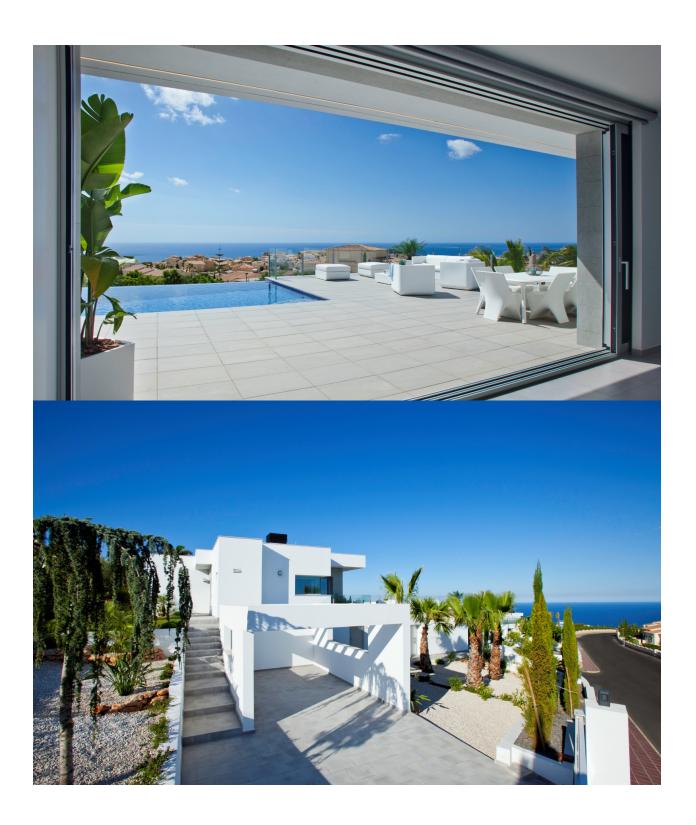

## **BESKRIVELSE**

Modern and bright villa, situated in the area of Lirios on Cumbre del Sol in Benitachell with a fabulous view of the sea. The property consists in 3 bedrooms with fitted wardrobes, 2 bathrooms with shower, fully equipped kitchen, spacious and bright living/dining room, garden with lawn, olive trees, palmtrees and a beautiful terrace with private pool to enjoy the great views of the sea.

## UTSIKT

- PanoramaSjø utsikt

"OUR EXPERIENCE IS YOUR GUARANTEE"