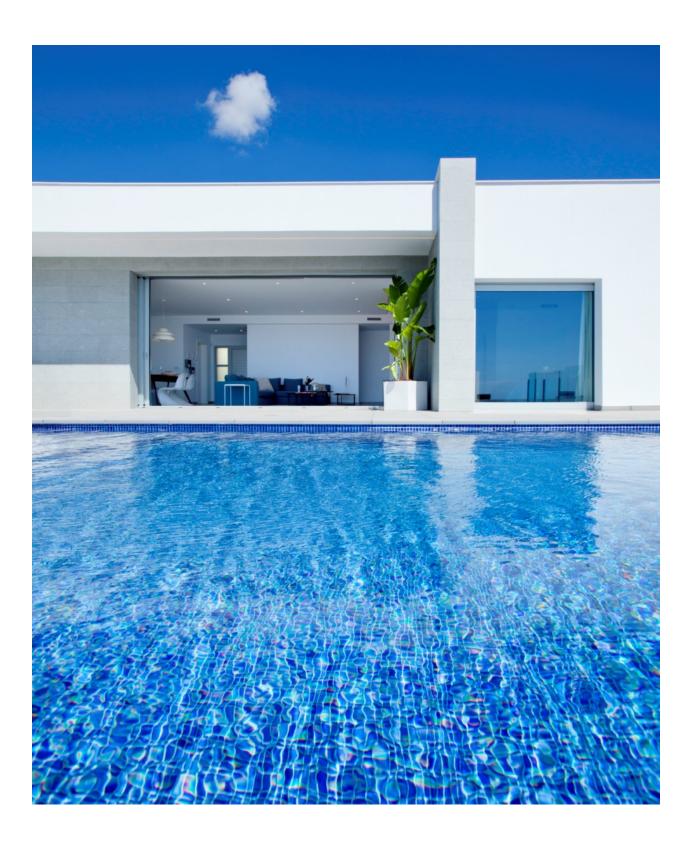

## **BESKRIVELSE**

Modern and bright villa, situated in the area of Lirios on Cumbre del Sol in Benitachell with a fabulous view of the sea. The property consists in 3 bedrooms with fitted wardrobes, 2 bathrooms with shower, fully equipped kitchen, spacious and bright living/dining room, garden with lawn, olive trees, palmtrees and a beautiful terrace with private pool to enjoy the great views of the sea.