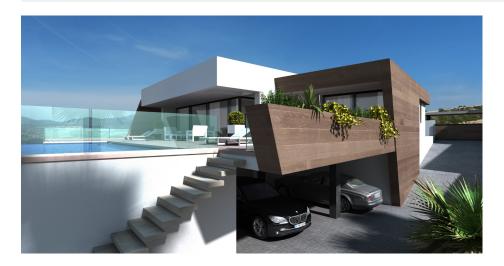

## **BESKRIVELSE**

Villa located in the Residential Jazmines in the urbanisation Cumbre del Sol, Benitachell. Its distribution deserves also a special attention, as the main living is situated on only one level. On this level we find a large entrance hall, 3 bedrooms with en suite bathrooms, one of them, destinated to the main bedroom, also disposes of a dressing room and direct access to the terrace. A large kitchen that communicates with the lounge-dining, a sunny porch to enjoy outdoors, connected to the terrace with the pool and jacuzzi. Distribution of this level is completed by a guest toilet and a laundry room. In the lower level we find the garage with capacity for 3 vehicles and a space of 24,90 square meters with a terrace and a covered terrace of over 100 square meters. Even an area for leisure and relaxation, with cinema room, interior pool, sauna, etc. a space 100% customizable from which to continue enjoying the wonderful views of the Mediterranean Sea.