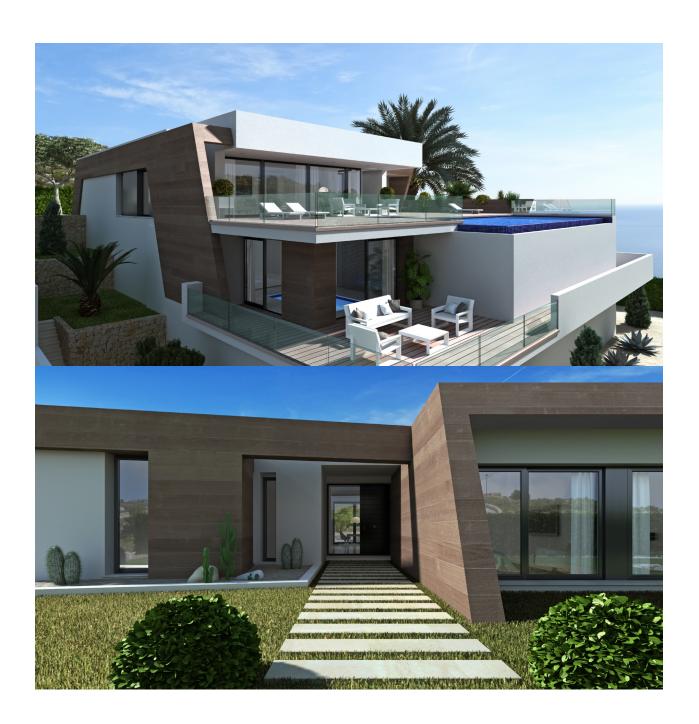

## **BESKRIVELSE**

Villa located in the Residential Jazmines in the urbanisation Cumbre del Sol, Benitachell. Its distribution deserves also a special attention, as the main living is situated on only one level. On this level we find a large entrance hall, 3 bedrooms with en suite bathrooms, one of them, destinated to the main bedroom, also disposes of a dressing room and direct access to the terrace. A large kitchen that communicates with the lounge-dining, a sunny porch to enjoy outdoors, connected to the terrace with the pool and jacuzzi. Distribution of this level is completed by a guest toilet and a laundry room. In the lower level we find the garage with capacity for 3 vehicles and a space of 24,90 square meters with a terrace and a covered terrace of over 100 square meters. Even an area for leisure and relaxation, with cinema room, interior pool, sauna, etc. a space 100% customizable from which to continue enjoying the wonderful views of the Mediterranean Sea.