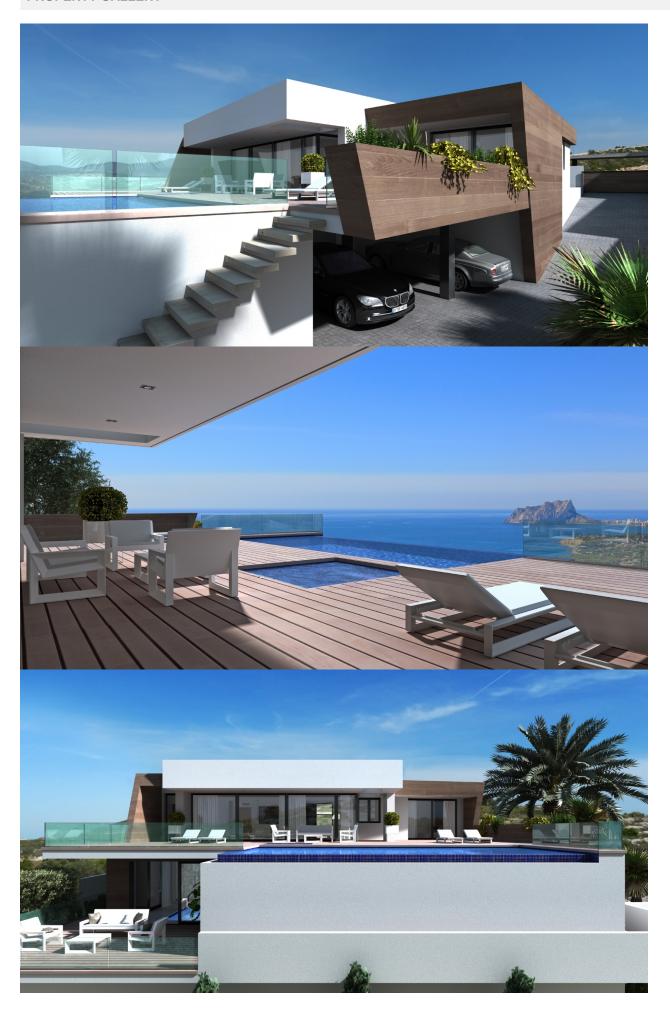

## **BESKRIVELSE**

Villa located in the Residential Jazmines in the urbanisation Cumbre del Sol, Benitachell. Its distribution deserves also a special attention, as the main living is situated on only one level. On this level we find a large entrance hall, 3 bedrooms with en suite bathrooms, one of them, destinated to the main bedroom, also disposes of a dressing room and direct access to the terrace. A large kitchen that communicates with the lounge-dining, a sunny porch to enjoy outdoors, connected to the terrace with the pool and jacuzzi. Distribution of this level is completed by a guest toilet and a laundry room. In the lower level we find the garage with capacity for 3 vehicles and a space of 24,90 square meters with a terrace and a covered terrace of over 100 square meters. Even an area for leisure and relaxation, with cinema room, interior pool, sauna, etc. a space 100% customizable from which to continue enjoying the wonderful views of the Mediterranean Sea.