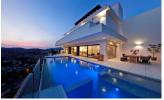

## **BESKRIVELSE**

Villa designed to live outdoors, located in Cumbre del Sol. Distributed in several heights. The access to the house is on the top floor, with a large hall with private elevator that acts as the main organizer. On the middle floor there are three bedrooms with private bathroom and dressing room in one of them and access to the terrace. On the ground floor there is a large living room, dining room and kitchen, which are articulated in the same open space, except for the bathroom and the laundry. Communicated through an exterior staircase we find a fourth floor with ample space to house a gym, leisure area or extend the house with a fourth bedroom. An exquisite terrace further encourages the idea of "living the outdoors" with several rest areas next to the infinity pool and jacuzzi and a barbecue area with outdoor dining to enjoy the wonderful sunny days of the Costa Blanca.