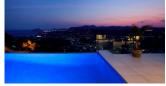

INFO

REF: # 6157 BENITACHELL



| INFO                          |                 |
|-------------------------------|-----------------|
| PRIS:                         | 1.392.000 €     |
| BOLIG TYPE:                   | Villa           |
| STED:                         | Benitachell     |
| SOVEROM:                      | 3               |
| Bad:                          | 4               |
| BOAREAL ( m2 ):               | 565             |
|                               |                 |
| TOMT ( m2 ):                  | 1.025           |
| TOMT ( m2 ): Terrasse ( m2 ): | 1.025           |
|                               | 1.025           |
| Terrasse ( m2 ):              | 1.025<br>-<br>- |









## **BESKRIVELSE**

Villa designed to live outdoors, located in Cumbre del Sol. Distributed in several heights. The access to the house is on the top floor, with a large hall with private elevator that acts as the main organizer. On the middle floor there are three bedrooms with private bathroom and dressing room in one of them and access to the terrace. On the ground floor there is a large living room, dining room and kitchen, which are articulated in the same open space, except for the bathroom and the laundry. Communicated through an exterior staircase we find a fourth floor with ample space to house a gym, leisure area or extend the house with a fourth bedroom. An exquisite terrace further encourages the idea of "living the outdoors" with several rest areas next to the infinity pool