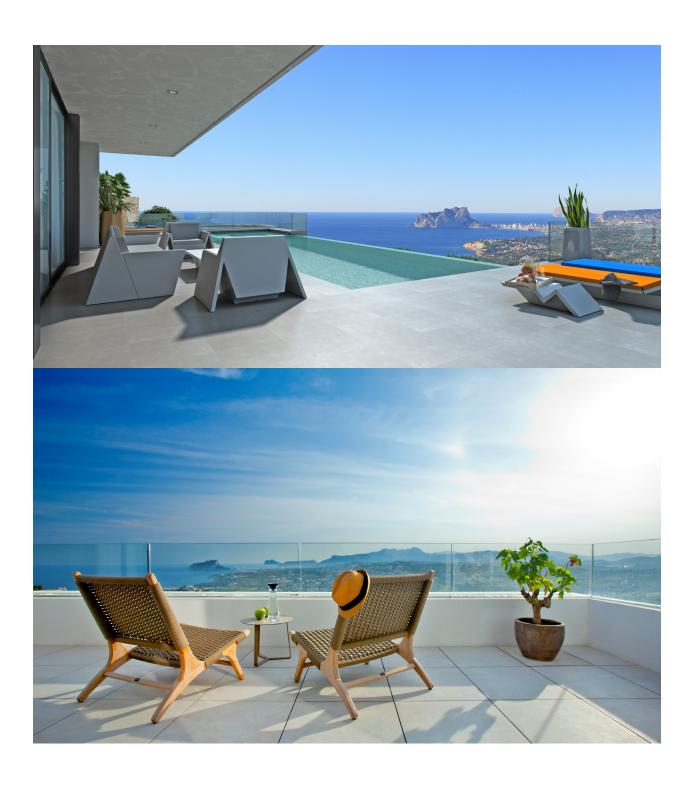

## **BESKRIVELSE**

Villa designed to live outdoors, located in Cumbre del Sol. Distributed in several heights. The access to the house is on the top floor, with a large hall with private elevator that acts as the main organizer. On the middle floor there are three bedrooms with private bathroom and dressing room in one of them and access to the terrace. On the ground floor there is a large living room, dining room and kitchen, which are articulated in the same open space, except for the bathroom and the laundry. Communicated through an exterior staircase we find a fourth floor with ample space to house a gym, leisure area or extend the house with a fourth bedroom. An exquisite terrace further encourages the idea of "living the outdoors" with several rest areas next to the infinity pool and jacuzzi and a barbecue area with outdoor dining to enjoy the wonderful sunny days of the Costa Blanca.

## UTSIKT

- PanoramaSjø utsikt

"OUR EXPERIENCE IS YOUR GUARANTEE"