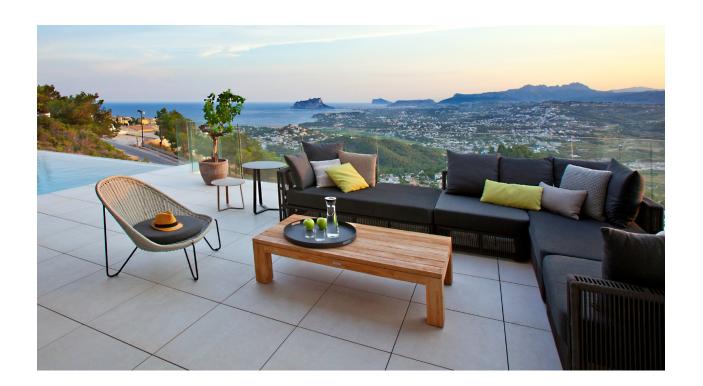

## **BESKRIVELSE**

Villa designed to live outdoors, located in Cumbre del Sol. Distributed in several heights. The access to the house is on the top floor, with a large hall with private elevator that acts as the main organizer. On the middle floor there are three bedrooms with private bathroom and dressing room in one of them and access to the terrace. On the ground floor there is a large living room, dining room and kitchen, which are articulated in the same open space, except for the bathroom and the laundry. Communicated through an exterior staircase we find a fourth floor with ample space to house a gym, leisure area or extend the house with a fourth bedroom. An exquisite terrace further encourages the idea of "living the outdoors" with several rest areas next to the infinity pool and jacuzzi and a barbecue area with outdoor dining to enjoy the wonderful sunny days of the Costa Blanca.