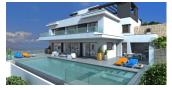

## **BESKRIVELSE**

Villa designed to live outdoors, located in Cumbre del Sol. Distributed in several heights. The access to the house is on the top floor, with a large hall with private elevator that acts as the main organizer. On the middle floor there are three bedrooms with private bathroom and dressing room in one of them and access to the terrace. On the ground floor there is a large living room, dining room and kitchen, which are articulated in the same open space, except for the bathroom and the laundry. Communicated through an exterior staircase we find a fourth floor with ample space to house a gym, leisure area or extend the house with a fourth bedroom. An exquisite terrace further encourages the idea of "living the outdoors" with several rest areas next to the infinity pool and jacuzzi and a barbecue area with outdoor dining to enjoy the wonderful sunny days of the Costa Blanca.