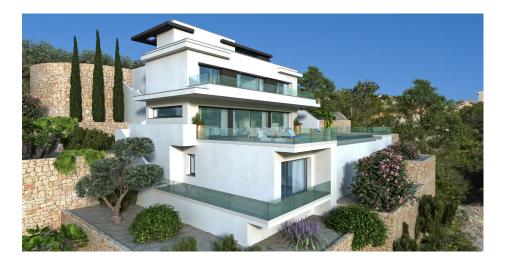

## **BESKRIVELSE**

Villa designed to live outdoors, located in Cumbre del Sol. Distributed in several heights. The access to the house is on the top floor, with a large hall with private elevator that acts as the main organizer. On the middle floor there are three bedrooms with private bathroom and dressing room in one of them and access to the terrace. On the ground floor there is a large living room, dining room and kitchen, which are articulated in the same open space, except for the bathroom and the laundry. Communicated through an exterior staircase we find a fourth floor with ample space to house a gym, leisure area or extend the house with a fourth bedroom. An exquisite terrace further encourages the idea of "living the outdoors" with several rest areas next to the infinity pool and jacuzzi and a barbecue area with outdoor dining to enjoy the wonderful sunny days of the Costa Blanca.