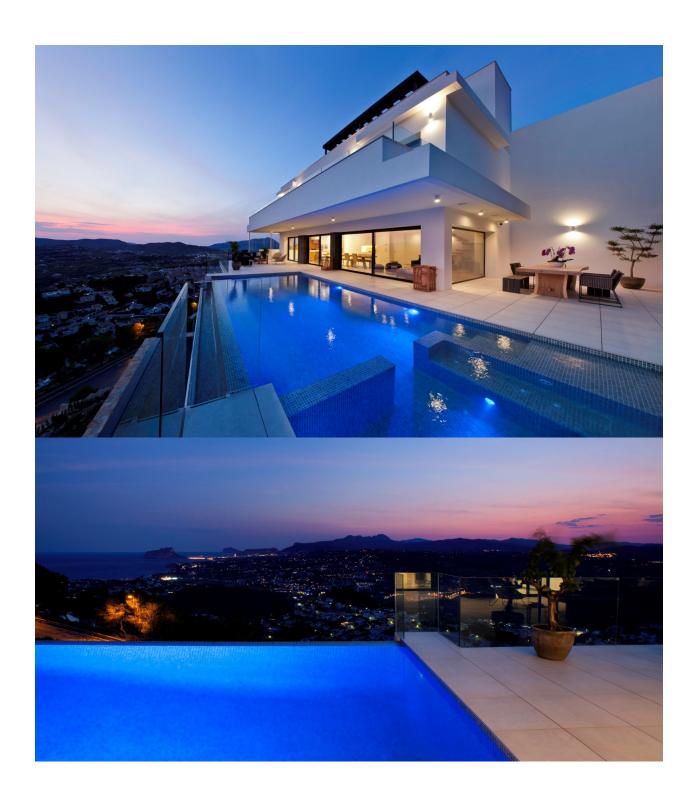

## **BESKRIVELSE**

Villa designed to live outdoors, located in Cumbre del Sol. Distributed in several heights. The access to the house is on the top floor, with a large hall with private elevator that acts as the main organizer. On the middle floor there are three bedrooms with private bathroom and dressing room in one of them and access to the terrace. On the ground floor there is a large living room, dining room and kitchen, which are articulated in the same open space, except for the bathroom and the laundry. Communicated through an exterior staircase we find a fourth floor with ample space to house a gym, leisure area or extend the house with a fourth bedroom. An exquisite terrace further encourages the idea of "living the outdoors" with several rest areas next to the infinity pool and jacuzzi and a barbecue area with outdoor dining to enjoy the wonderful sunny days of the Costa Blanca.