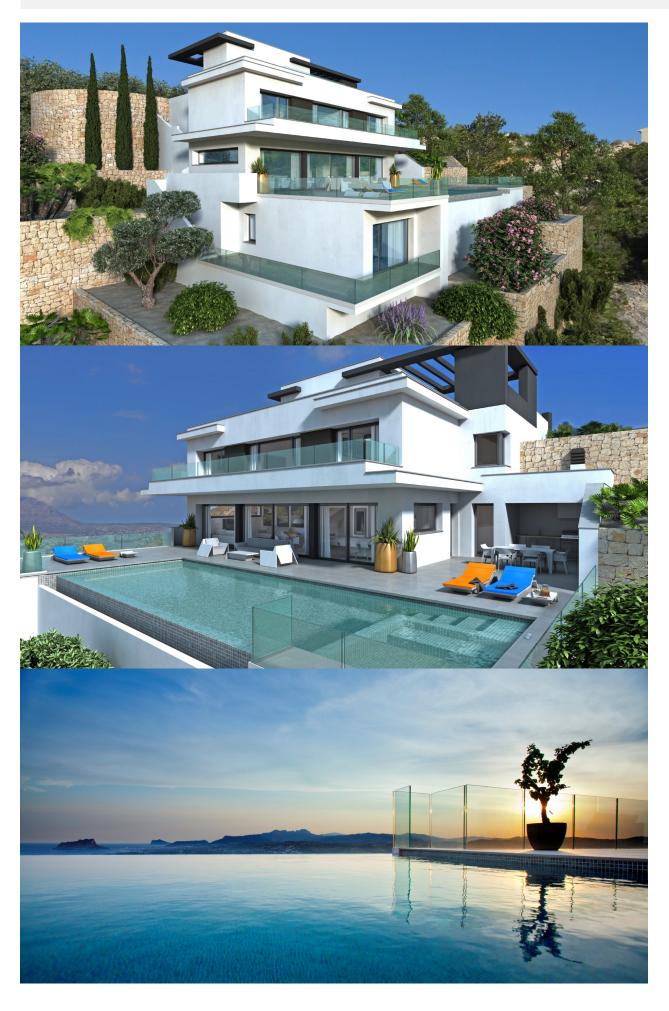

## **BESKRIVELSE**

Villa designed to live outdoors, located in Cumbre del Sol. Distributed in several heights. The access to the house is on the top floor, with a large hall with private elevator that acts as the main organizer. On the middle floor there are three bedrooms with private bathroom and dressing room in one of them and access to the terrace. On the ground floor there is a large living room, dining room and kitchen, which are articulated in the same open space, except for the bathroom and the laundry. Communicated through an exterior staircase we find a fourth floor with ample space to house a gym, leisure area or extend the house with a fourth bedroom. An exquisite terrace further encourages the idea of "living the outdoors" with several rest areas next to the infinity pool and jacuzzi and a barbecue area with outdoor dining to enjoy the wonderful sunny days of the Costa Blanca.