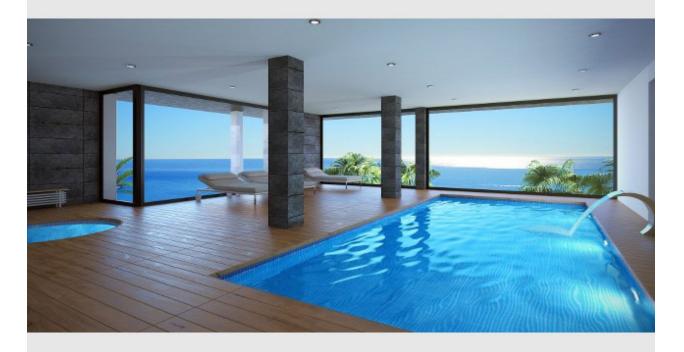

## **BESKRIVELSE**

This apartment is the show flat and the last apartment available in Novamar Suites 2. This 3-bedroom apartment is for sale with all the options included. Sound system, special lighting system and much more. The apartment is equipped with a home automation system controllable from the main console in the living room or through any internet device anywhere in the world. You can, for example, start under floor heating the apartment from your home town so it is all nice and warm when you arrive. Building specifications and quality of materials are among the best. The apartment consists of an entrance hall which gives access to the open plan living/dining area with open plan kitchen, utility room, 2 double bedrooms and a family bathroom and a master suite with en-suite bathroom. From all rooms there are incredible views over the sea and access to the large private terrace of 70m2. The property will be sold unfurnished.Novamar Suites 2 is a grand Luxury residential complex in Cumbre del Sol with astonishing sea views. It consists in two blocks of 9 apartments each. Each block has its own wellness area of over 400 m2 with an indoor pool, spa, Jacuzzi and sauna with the best views over the Mediterranean Sea and coastal area. This complex has a large private

swimming pool, private gardens and social areas where you can relax.