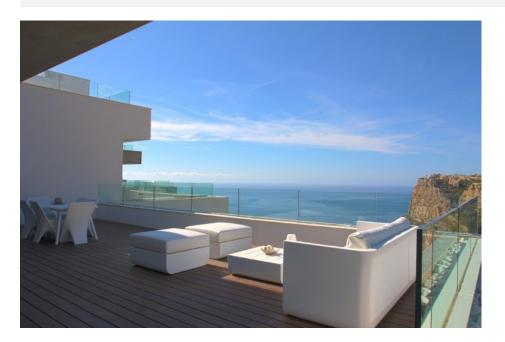

## **BESKRIVELSE**

This apartment is the show flat and the last apartment available in Novamar Suites 2. This 3-bedroom apartment is for sale with all the options included. Sound system, special lighting system and much more. The apartment is equipped with a home automation system controllable from the main console in the living room or through any internet device anywhere in the world. You can, for example, start under floor heating the apartment from your home town so it is all nice and warm when you arrive. Building specifications and quality of materials are among the best. The apartment consists of an entrance hall which gives access to the open plan living/dining area with open plan kitchen, utility room, 2 double bedrooms and a family bathroom and a master suite with en-suite bathroom. From all rooms there are incredible views over the sea and access to the large private terrace of 70m2. The property will be sold unfurnished.Novamar Suites 2 is a grand Luxury residential complex in Cumbre del Sol with astonishing sea views. It consists in two blocks of 9 apartments each. Each block has its own wellness area of over 400 m2 with an indoor pool, spa, Jacuzzi and sauna with the best views over the Mediterranean Sea and coastal area. This complex has a large private

swimming pool, private gardens and social areas where you can relax.