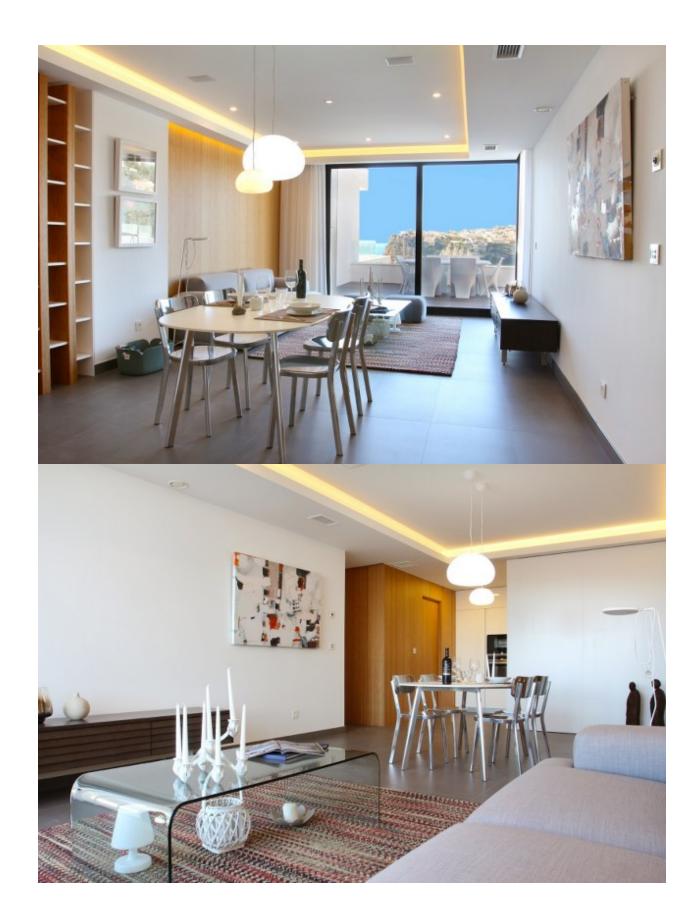

## **BESKRIVELSE**

This apartment is the show flat and the last apartment available in Novamar Suites 2. This 3-bedroom apartment is for sale with all the options included. Sound system, special lighting system and much more. The apartment is equipped with a home automation system controllable from the main console in the living room or through any internet device anywhere in the world. You can, for example, start under floor heating the apartment from your home town so it is all nice and warm when you arrive. Building specifications and quality of materials are among the best. The apartment consists of an entrance hall which gives access to the open plan living/dining area with open plan kitchen, utility room, 2 double bedrooms and a family bathroom and a master suite with en-suite bathroom. From all rooms there are incredible views over the sea and access to the large private terrace of 70m2. The property will be sold unfurnished.Novamar Suites 2 is a grand Luxury residential complex in Cumbre del Sol with astonishing sea views. It consists in two blocks of 9 apartments each. Each block has its own wellness area of over 400 m2 with an indoor pool, spa, Jacuzzi and sauna with the best views over the Mediterranean Sea and coastal area. This complex has a large private