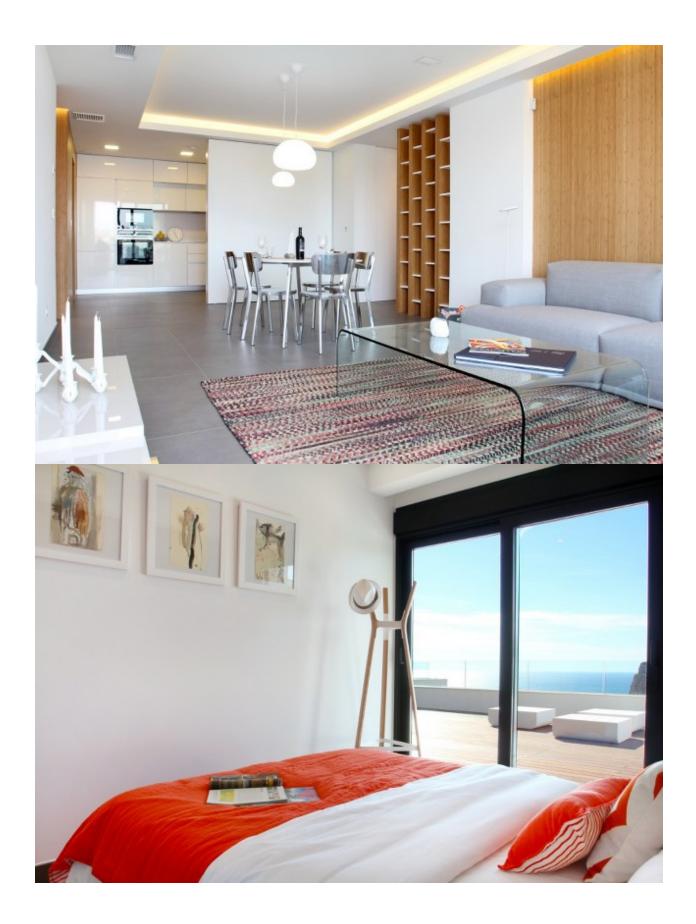

## **BESKRIVELSE**

This apartment is the show flat and the last apartment available in Novamar Suites 2. This 3-bedroom apartment is for sale with all the options included. Sound system, special lighting system and much more. The apartment is equipped with a home automation system controllable from the main console in the living room or through any internet device anywhere in the world. You can, for example, start under floor heating the apartment from your home town so it is all nice and warm when you arrive. Building specifications and quality of materials are among the best. The apartment consists of an entrance hall which gives access to the open plan living/dining area with open plan kitchen, utility room, 2 double bedrooms and a family bathroom and a master suite with en-suite bathroom. From all rooms there are incredible views over the sea and access to the large private terrace of 70m2. The property will be sold unfurnished.Novamar Suites 2 is a grand Luxury residential complex in Cumbre del Sol with astonishing sea views. It consists in two blocks of 9 apartments each. Each block has its own wellness area of over 400 m2 with an indoor pool, spa, Jacuzzi and sauna with the best views over the Mediterranean Sea and coastal area. This complex has a large private