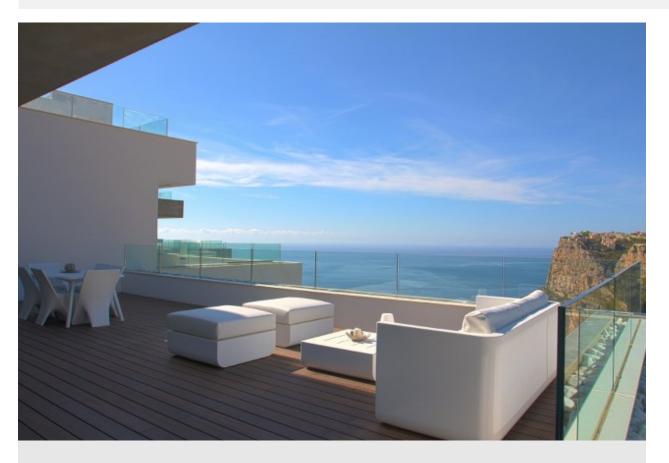

## **BESKRIVELSE**

This apartment is the show flat and the last apartment available in Novamar Suites 2. This 3-bedroom apartment is for sale with all the options included. Sound system, special lighting system and much more. The apartment is equipped with a home automation system controllable from the main console in the living room or through any internet device anywhere in the world. You can, for example, start under floor heating the apartment from your home town so it is all nice and warm when you arrive. Building specifications and quality of materials are among the best. The apartment consists of an entrance hall which gives access to the open plan living/dining area with open plan kitchen, utility room, 2 double bedrooms and a family bathroom and a master suite with en-suite bathroom. From all rooms there are incredible views over the sea and access to the large private terrace of 70m2. The property will be sold unfurnished.Novamar Suites 2 is a grand Luxury residential complex in Cumbre del Sol with astonishing sea views. It consists in two blocks of 9 apartments each. Each block has its own wellness area of over 400 m2 with an indoor pool, spa, Jacuzzi and sauna with the best views over the Mediterranean Sea and coastal area. This complex has a large private

## UTSIKT

• Panorama