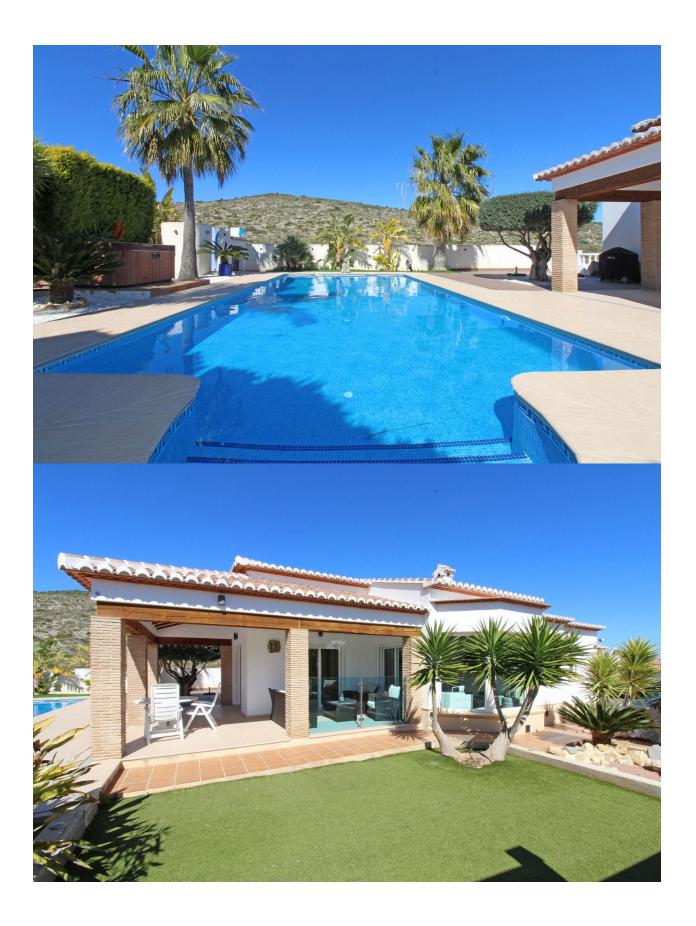

## **BESKRIVELSE**

A modern, one level villa with panoramic views over mountains and valley. Via the landscaped and well maintained garden you access the light and spacious open plan living / dining room which is connected with a covered terrace. There is a separate and fully equipped kitchen and three bedrooms with fitted wardrobes and two bathrooms of which one is en-suite. The house is surrounded by lovely terraces with a 10m x 5m private pool. The large underbuild has a separate entrance and can be easily converted into a guest apartment. Extra's: gas central heating, air conditioning in two bedrooms and pre installation for air conditioning in the other rooms, double glazing, satellite TV, internet, electric shutters and mosquito screens.