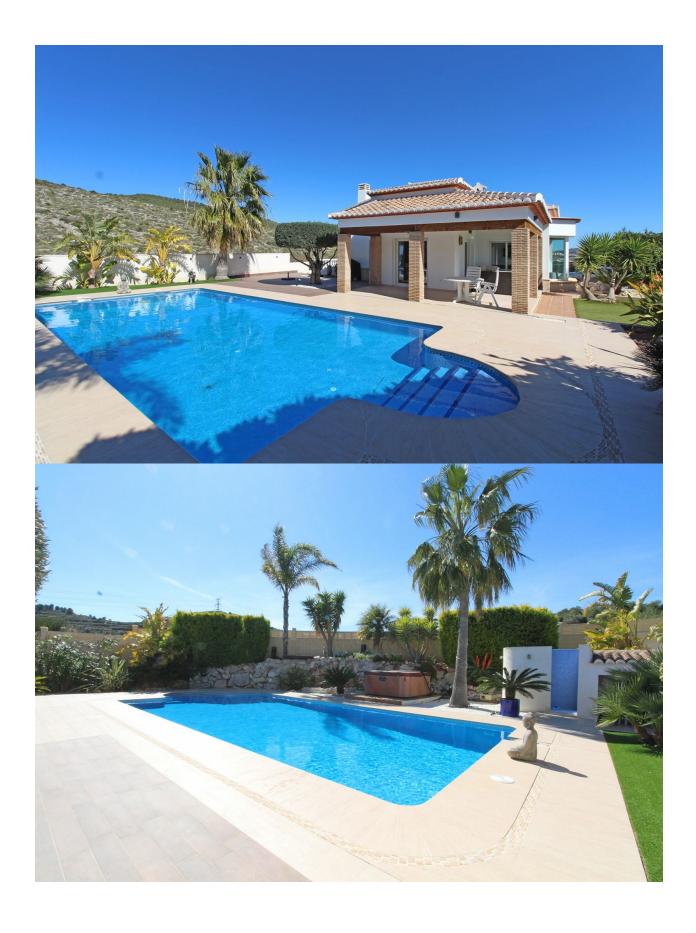

## **BESKRIVELSE**

A modern, one level villa with panoramic views over mountains and valley. Via the landscaped and well maintained garden you access the light and spacious open plan living / dining room which is connected with a covered terrace. There is a separate and fully equipped kitchen and three bedrooms with fitted wardrobes and two bathrooms of which one is en-suite. The house is surrounded by lovely terraces with a 10m x 5m private pool. The large underbuild has a separate entrance and can be easily converted into a guest apartment. Extra's: gas central heating, air conditioning in two bedrooms and pre installation for air conditioning in the other rooms, double glazing, satellite TV, internet, electric shutters and mosquito screens.