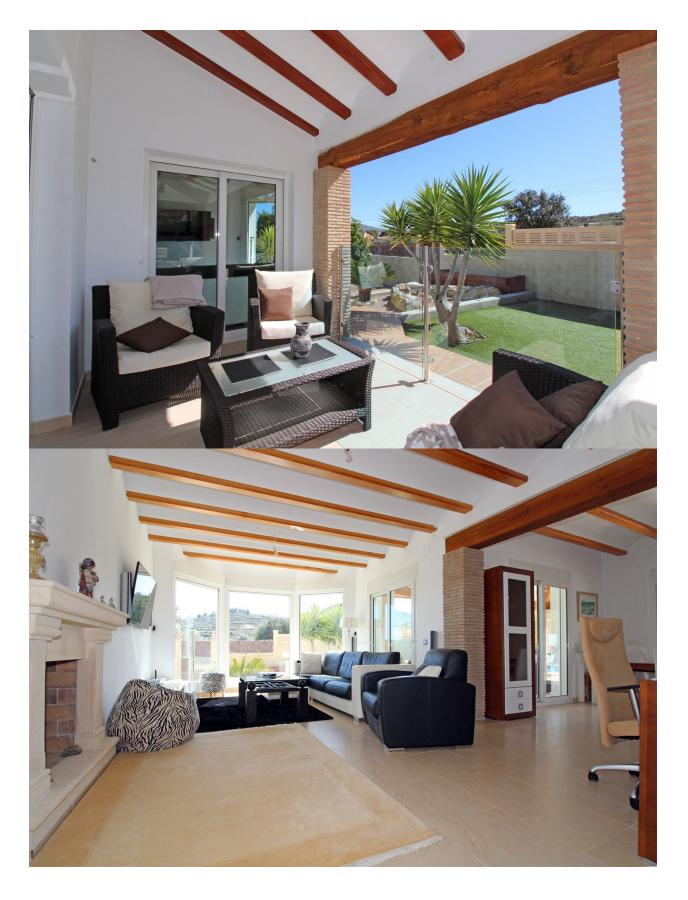

## **BESKRIVELSE**

A modern, one level villa with panoramic views over mountains and valley. Via the landscaped and well maintained garden you access the light and spacious open plan living / dining room which is connected with a covered terrace. There is a separate and fully equipped kitchen and three bedrooms with fitted wardrobes and two bathrooms of which one is en-suite. The house is surrounded by lovely terraces with a 10m x 5m private pool. The large underbuild has a separate entrance and can be easily converted into a guest apartment. Extra's: gas central heating, air conditioning in two bedrooms and pre installation for air conditioning in the other rooms, double glazing, satellite TV, internet, electric shutters and mosquito screens.