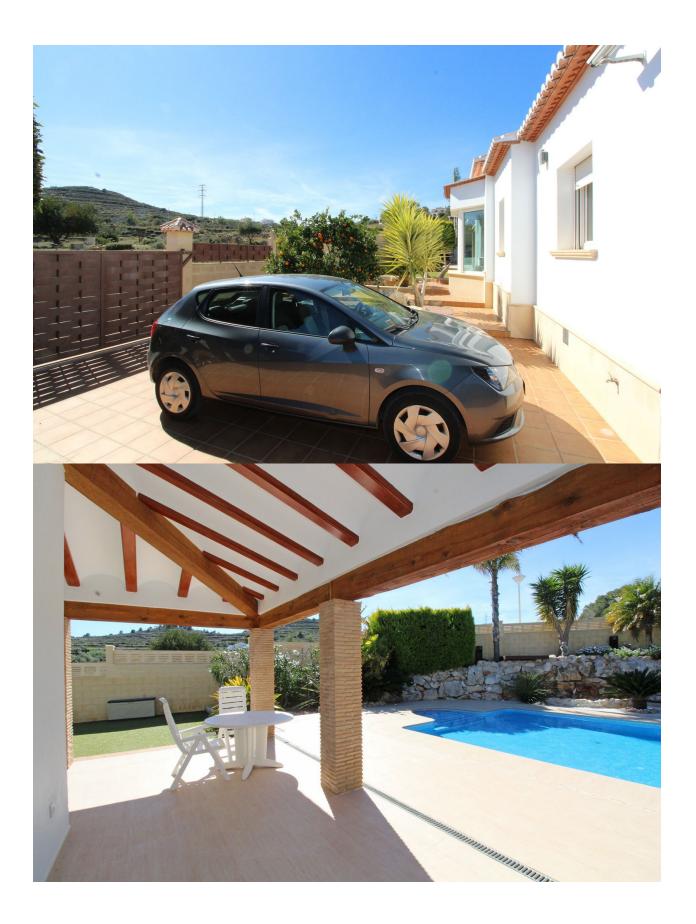

## **BESKRIVELSE**

A modern, one level villa with panoramic views over mountains and valley. Via the landscaped and well maintained garden you access the light and spacious open plan living / dining room which is connected with a covered terrace. There is a separate and fully equipped kitchen and three bedrooms with fitted wardrobes and two bathrooms of which one is en-suite. The house is surrounded by lovely terraces with a 10m x 5m private pool. The large underbuild has a separate entrance and can be easily converted into a guest apartment. Extra's: gas central heating, air conditioning in two bedrooms and pre installation for air conditioning in the other rooms, double glazing, satellite TV, internet, electric shutters and mosquito screens.