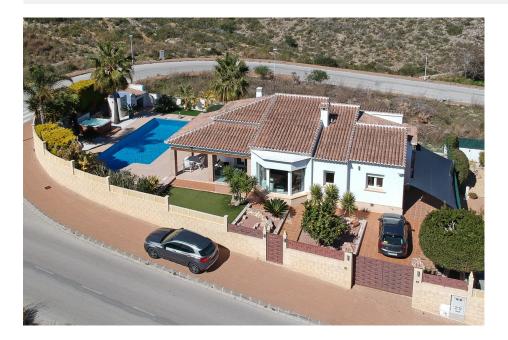

## **BESKRIVELSE**

A modern, one level villa with panoramic views over mountains and valley. Via the landscaped and well maintained garden you access the light and spacious open plan living / dining room which is connected with a covered terrace. There is a separate and fully equipped kitchen and three bedrooms with fitted wardrobes and two bathrooms of which one is en-suite. The house is surrounded by lovely terraces with a 10m x 5m private pool. The large underbuild has a separate entrance and can be easily converted into a guest apartment. Extra's: gas central heating, air conditioning in two bedrooms and pre installation for air conditioning in the other rooms, double glazing, satellite TV, internet, electric shutters and mosquito screens.