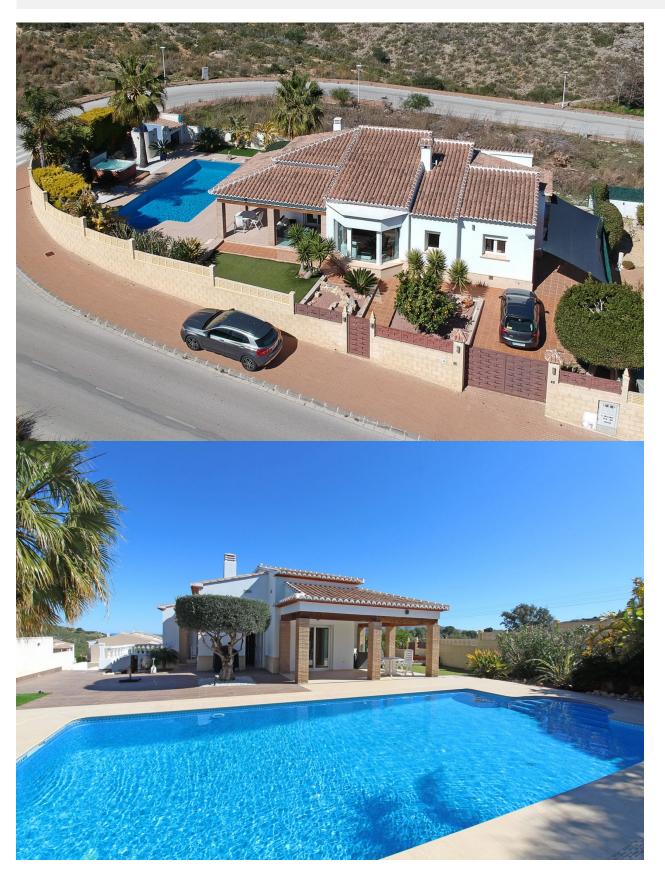

## **BESKRIVELSE**

A modern, one level villa with panoramic views over mountains and valley. Via the landscaped and well maintained garden you access the light and spacious open plan living / dining room which is connected with a covered terrace. There is a separate and fully equipped kitchen and three bedrooms with fitted wardrobes and two bathrooms of which one is en-suite. The house is surrounded by lovely terraces with a 10m x 5m private pool. The large underbuild has a separate entrance and can be easily converted into a guest apartment. Extra's: gas central heating, air conditioning in two bedrooms and pre installation for air conditioning in the other rooms, double glazing, satellite TV, internet, electric shutters and mosquito screens.