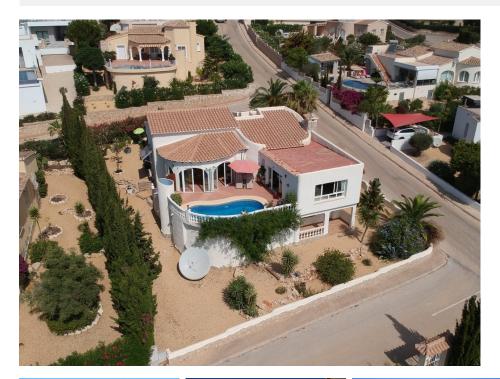

## **BESKRIVELSE**

Beautiful villa in very good condition with panoramic views to the sea. The house has a total of 4 bedrooms, 2 bathrooms, 2 living rooms and a separate kitchen. In the basement there is a space that can be converted into a guest apartment. There are several terraces, lovely easy maintenance garden and a 6x3m pool with outside shower. As extras: alarm system with motion sensor for outdoor lights, hot water for solar system, central heating (oil), partially air conditioning.