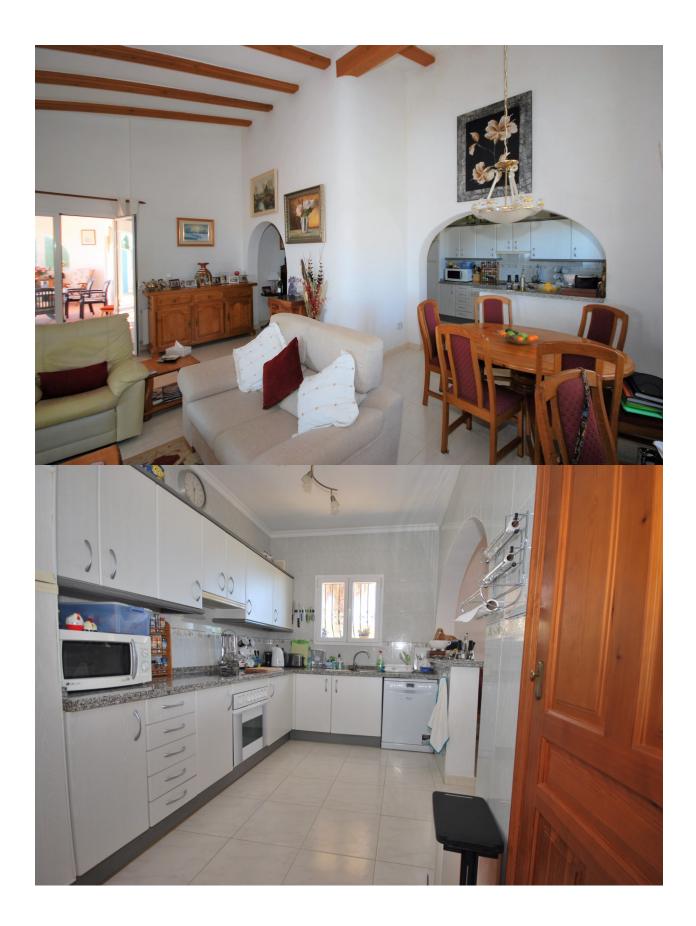

## **BESKRIVELSE**

Beautiful villa in very good condition with panoramic views to the sea. The house has a total of 4 bedrooms, 2 bathrooms, 2 living rooms and a separate kitchen. In the basement there is a space that can be converted into a guest apartment. There are several terraces, lovely easy maintenance garden and a 6x3m pool with outside shower. As extras: alarm system with motion sensor for outdoor lights, hot water for solar system, central heating (oil), partially air conditioning.