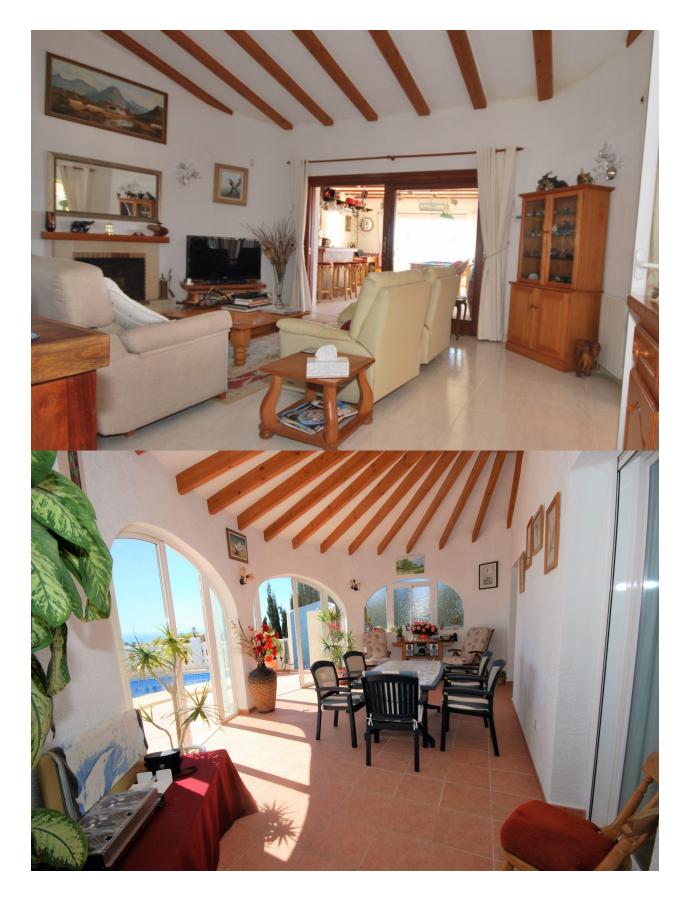

## **BESKRIVELSE**

Beautiful villa in very good condition with panoramic views to the sea. The house has a total of 4 bedrooms, 2 bathrooms, 2 living rooms and a separate kitchen. In the basement there is a space that can be converted into a guest apartment. There are several terraces, lovely easy maintenance garden and a 6x3m pool with outside shower. As extras: alarm system with motion sensor for outdoor lights, hot water for solar system, central heating (oil), partially air conditioning.