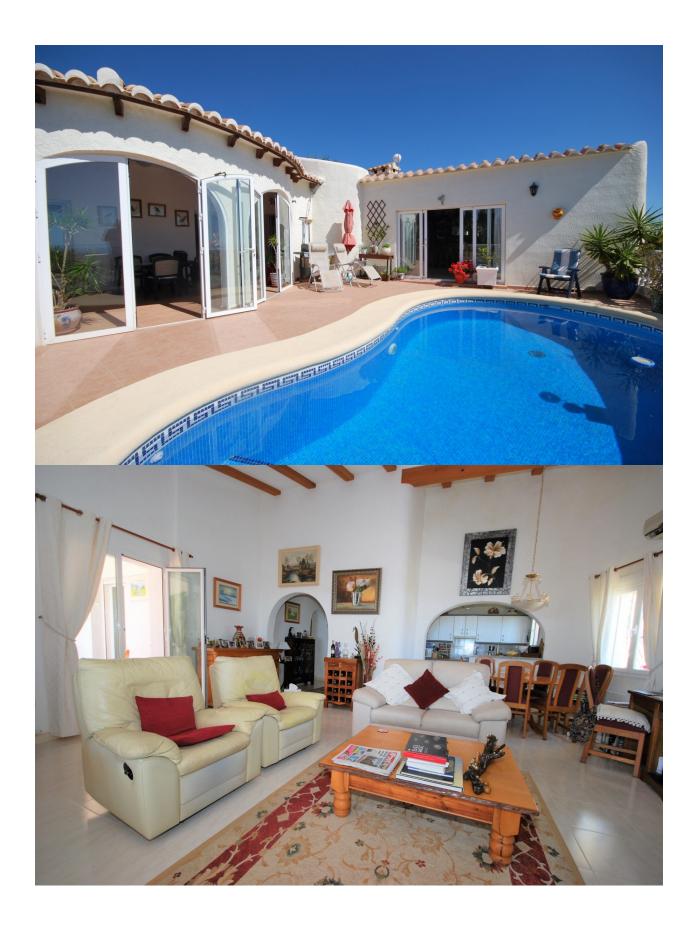

## **BESKRIVELSE**

Beautiful villa in very good condition with panoramic views to the sea. The house has a total of 4 bedrooms, 2 bathrooms, 2 living rooms and a separate kitchen. In the basement there is a space that can be converted into a guest apartment. There are several terraces, lovely easy maintenance garden and a 6x3m pool with outside shower. As extras: alarm system with motion sensor for outdoor lights, hot water for solar system, central heating (oil), partially air conditioning.