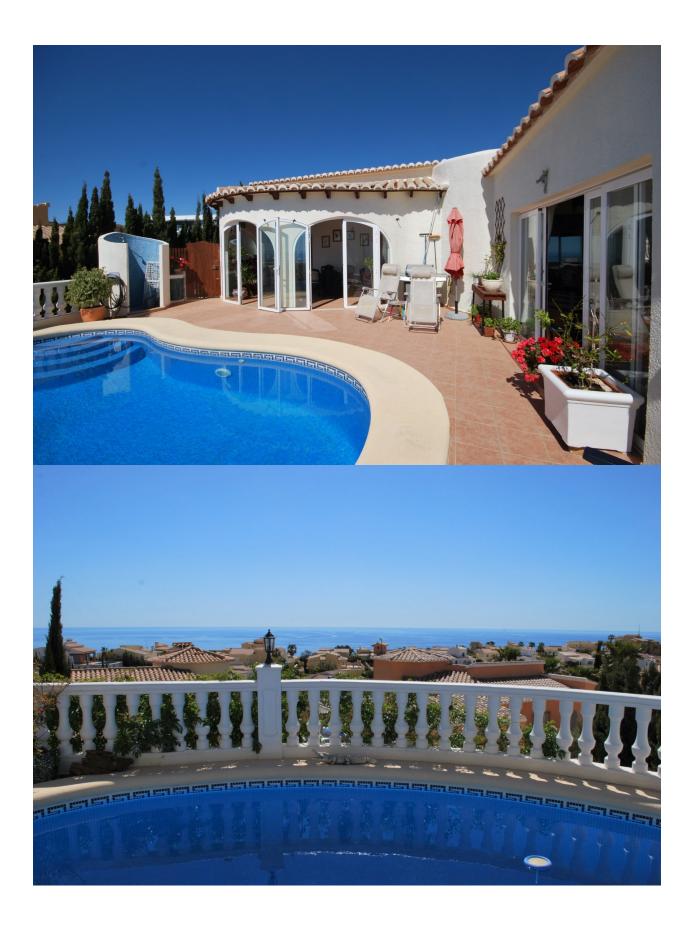

## **BESKRIVELSE**

Beautiful villa in very good condition with panoramic views to the sea. The house has a total of 4 bedrooms, 2 bathrooms, 2 living rooms and a separate kitchen. In the basement there is a space that can be converted into a guest apartment. There are several terraces, lovely easy maintenance garden and a 6x3m pool with outside shower. As extras: alarm system with motion sensor for outdoor lights, hot water for solar system, central heating (oil), partially air conditioning.

## UTSIKT