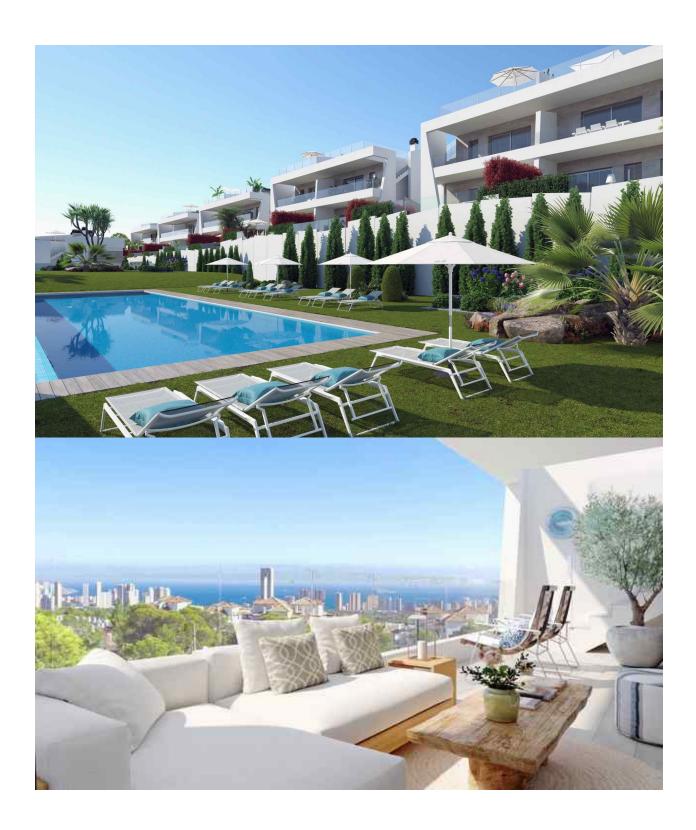

## **BESKRIVELSE**

Campana Bay is a private residential composed by 44 luxury apartments . The houses are set in group of four. Two of them in the ground floor with private garden. And other two on the top floor, with a wonderful solarium. All our apartments have private parking, communal swimming pool and green areas. Houses are designed to enjoy of life in the mediterranean.

## **UTSIKT**

• Panorama

"OUR EXPERIENCE IS YOUR GUARANTEE"