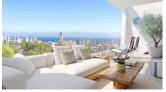

REF: # 6205 COSTA MURCIA



| INFO             |              |
|------------------|--------------|
| PRIS:            | 169.000€     |
| BOLIG TYPE:      | Leilighet    |
| STED:            | Costa Murcia |
| SOVEROM:         | 2            |
| Bad:             | 2            |
| BOAREAL ( m2 ):  | 177          |
| TOMT ( m2 ):     | -            |
| Terrasse ( m2 ): | -            |
| ÅR:              | -            |
| ETASJER:         | -            |
| MELDING          | -            |









## **BESKRIVELSE**

Campana Bay is a private residential composed by 44 luxury apartments . The houses are set in group of four. Two of them in the ground floor with private garden. And other two on the top floor, with a wonderful solarium. All our apartments have private parking, communal swimming pool and green areas. Houses are designed to enjoy of life in the mediterranean.

## **ENERGETIC CERTIFIED**



## **UTSIKT**

• Panorama













"OUR EXPERIENCE IS YOUR GUARANTEE"