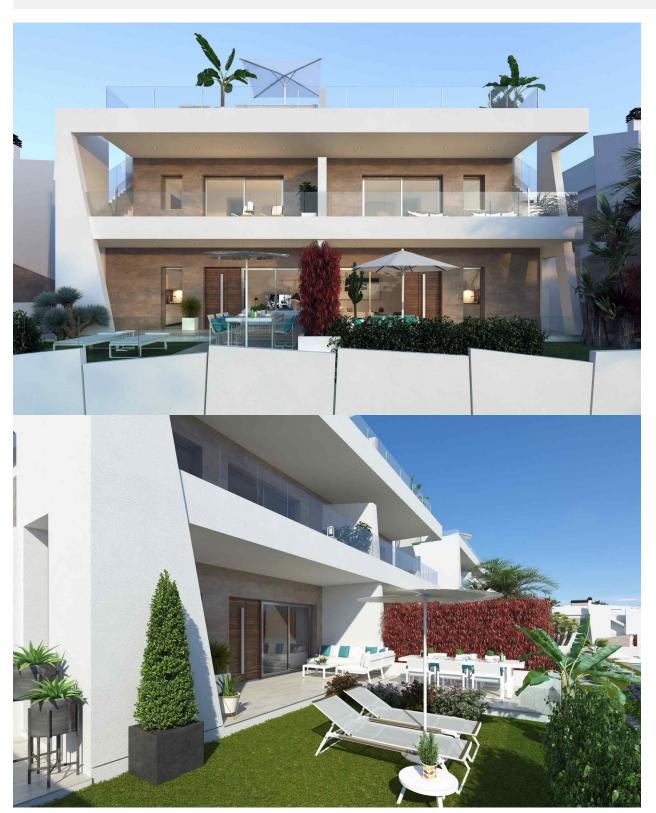

## **BESKRIVELSE**

Campana Bay is a private residential composed by 44 luxury apartments . The houses are set in group of four. Two of them in the ground floor with private garden. And other two on the top floor, with a wonderful solarium. All our apartments have private parking, communal swimming pool and green areas. Houses are designed to enjoy of life in the mediterranean.