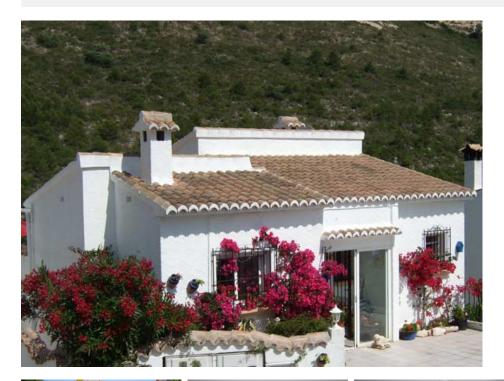

REF: # 6214 BENITACHELL

| INFO             |             |
|------------------|-------------|
| PRIS:            | 225.000€    |
| BOLIG TYPE:      | Villa       |
| STED:            | Benitachell |
| SOVEROM:         | 3           |
| Bad:             | 2           |
| BOAREAL ( m2 ):  | 133         |
| TOMT ( m2 ):     | 160         |
| Terrasse ( m2 ): | -           |
| ÅR:              | -           |
| ETASJER:         | -           |
| MELDING          | -           |

## **BESKRIVELSE**

Lovely detached house with comunal pool in a urbanisation with similar houses. The property has 2 doublé bedrooms, 1 single bedroom and 2 bathrooms. Lounge dining with open plan kitchen. Chimney, open en covered terrace. Nice private garden.