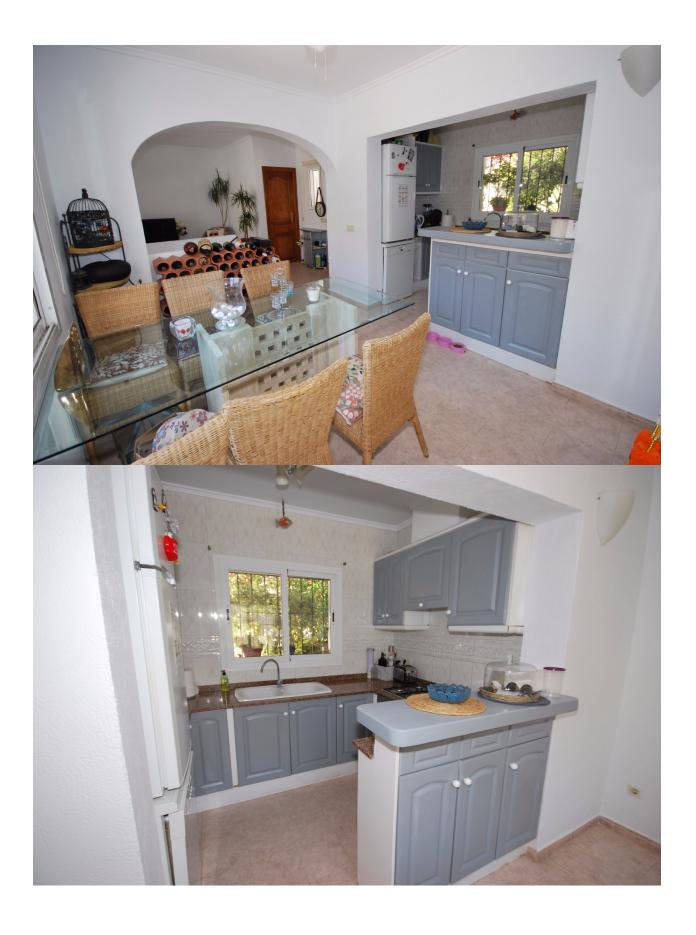

## **BESKRIVELSE**

Lovely detached house with comunal pool in a urbanisation with similar houses. The property has 2 doublé bedrooms, 1 single bedroom and 2 bathrooms. Lounge dining with open plan kitchen. Chimney, open en covered terrace. Nice private garden.