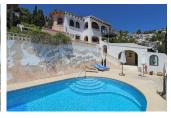

### BESKRIVELSE

Large villa set in an elevated position on a double plot with breathtaking panoramic and unspoiled sea views from the town of Moraira to Calpe's Peñon d'Ifach. The plot has access from both the top side as well as the bottom side. The villa has on the top floor the main accommodation with lounge, dining room, separate kitchen, 3 bedrooms, 1 bathroom, covered- and open terrace. Internal stairs lead down to another bedroom with bathroom. Separately there is a guest apartment with bedroom, kitchenette, bathroom and covered terrace. Furthermore a store room, roof terrace and underbuild. At the pool level there is a covered terrace, 9x5m. pool, open terrace and water deposit. At the lower level there is a large garage and parking space.