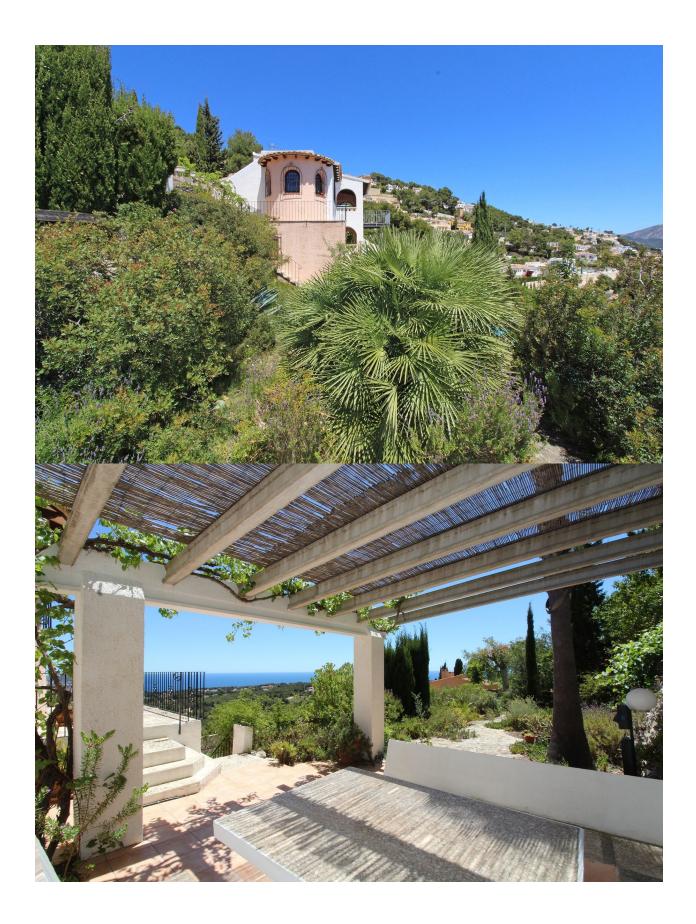

### BESKRIVELSE

Large villa set in an elevated position on a double plot with breathtaking panoramic and unspoiled sea views from the town of Moraira to Calpe's Peñon d'Ifach. The plot has access from both the top side as well as the bottom side. The villa has on the top floor the main accommodation with lounge, dining room, separate kitchen, 3 bedrooms, 1 bathroom, covered- and open terrace. Internal stairs lead down to another bedroom with bathroom. Separately there is a guest apartment with bedroom, kitchenette, bathroom and covered terrace. Furthermore a store room, roof terrace and underbuild. At the pool level there is a covered terrace, 9x5m. pool, open terrace and water deposit. At the lower level there is a large garage and parking space.