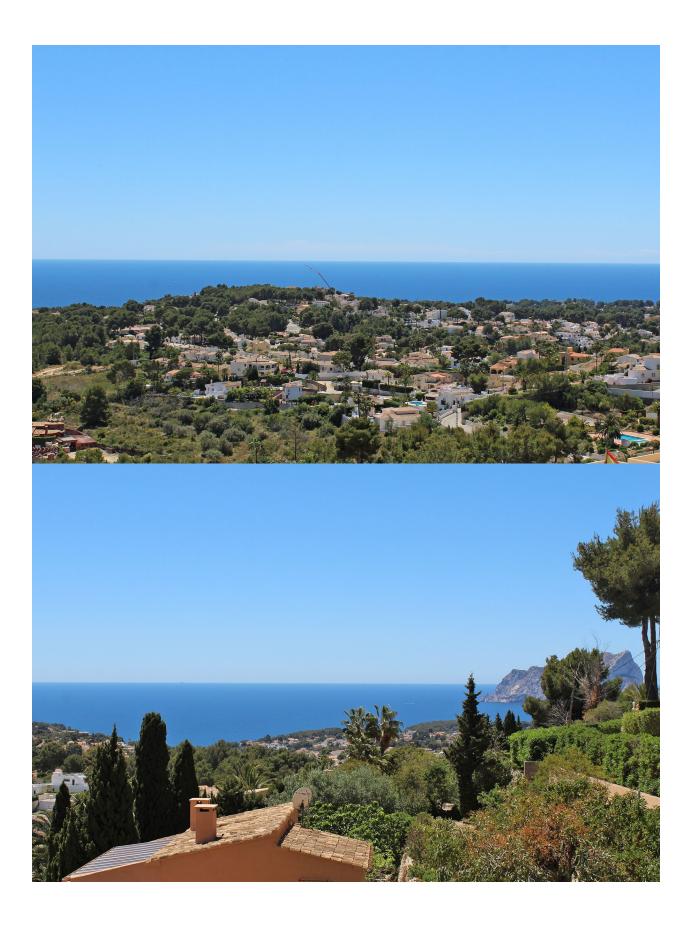

### BESKRIVELSE

Large villa set in an elevated position on a double plot with breathtaking panoramic and unspoiled sea views from the town of Moraira to Calpe's Peñon d'Ifach. The plot has access from both the top side as well as the bottom side. The villa has on the top floor the main accommodation with lounge, dining room, separate kitchen, 3 bedrooms, 1 bathroom, covered- and open terrace. Internal stairs lead down to another bedroom with bathroom. Separately there is a guest apartment with bedroom, kitchenette, bathroom and covered terrace. Furthermore a store room, roof terrace and underbuild. At the pool level there is a covered terrace, 9x5m. pool, open terrace and water deposit. At the lower level there is a large garage and parking space.