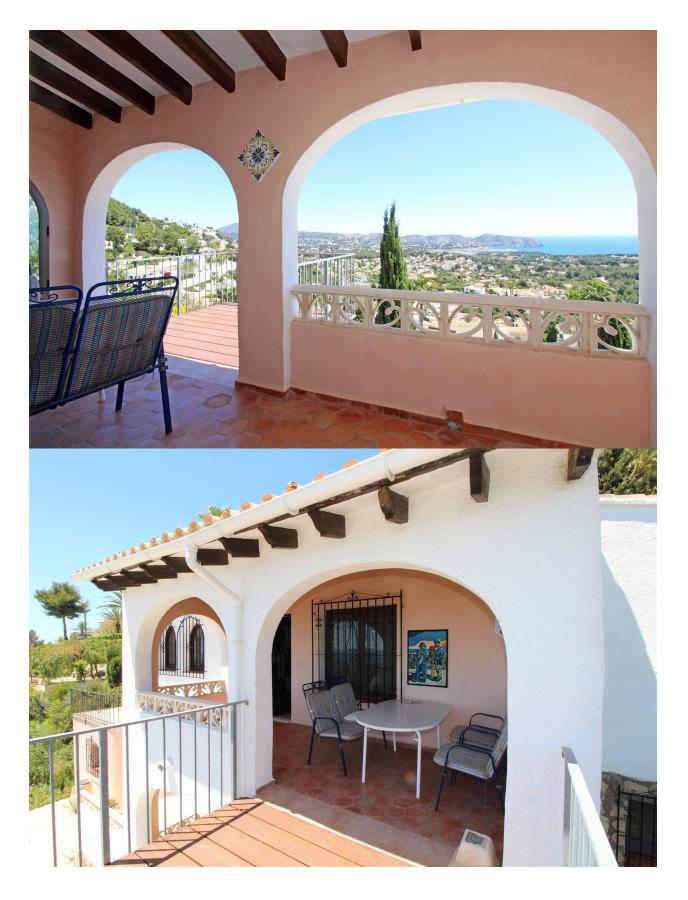

### BESKRIVELSE

Large villa set in an elevated position on a double plot with breathtaking panoramic and unspoiled sea views from the town of Moraira to Calpe's Peñon d'Ifach. The plot has access from both the top side as well as the bottom side. The villa has on the top floor the main accommodation with lounge, dining room, separate kitchen, 3 bedrooms, 1 bathroom, covered- and open terrace. Internal stairs lead down to another bedroom with bathroom. Separately there is a guest apartment with bedroom, kitchenette, bathroom and covered terrace. Furthermore a store room, roof terrace and underbuild. At the pool level there is a covered terrace, 9x5m. pool, open terrace and water deposit. At the lower level there is a large garage and parking space.