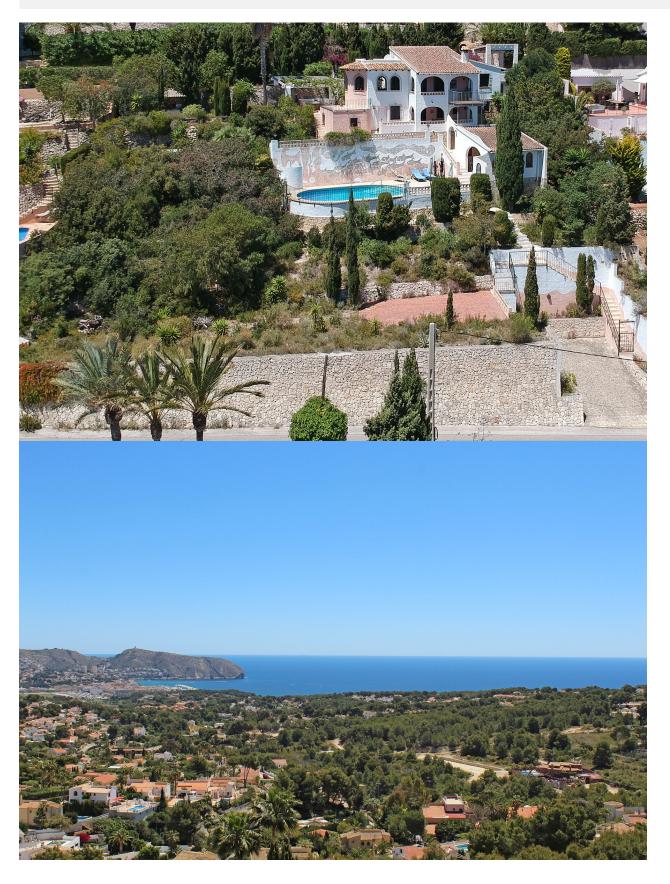

### BESKRIVELSE

Large villa set in an elevated position on a double plot with breathtaking panoramic and unspoiled sea views from the town of Moraira to Calpe's Peñon d'Ifach. The plot has access from both the top side as well as the bottom side. The villa has on the top floor the main accommodation with lounge, dining room, separate kitchen, 3 bedrooms, 1 bathroom, covered- and open terrace. Internal stairs lead down to another bedroom with bathroom. Separately there is a guest apartment with bedroom, kitchenette, bathroom and covered terrace. Furthermore a store room, roof terrace and underbuild. At the pool level there is a covered terrace, 9x5m. pool, open terrace and water deposit. At the lower level there is a large garage and parking space.