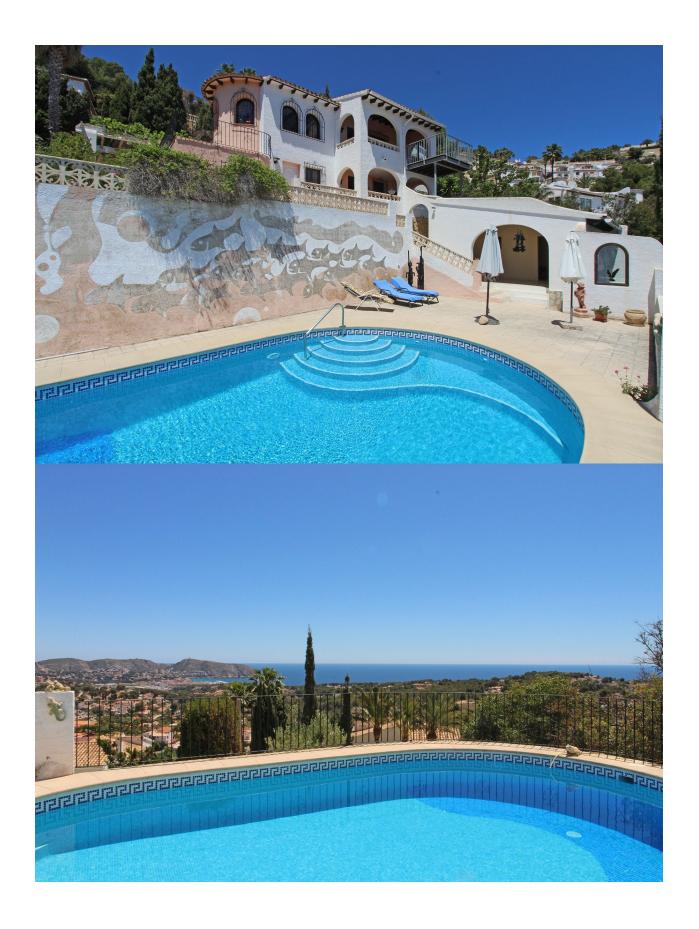

### BESKRIVELSE

Large villa set in an elevated position on a double plot with breathtaking panoramic and unspoiled sea views from the town of Moraira to Calpe's Peñon d'Ifach. The plot has access from both the top side as well as the bottom side. The villa has on the top floor the main accommodation with lounge, dining room, separate kitchen, 3 bedrooms, 1 bathroom, covered- and open terrace. Internal stairs lead down to another bedroom with bathroom. Separately there is a guest apartment with bedroom, kitchenette, bathroom and covered terrace. Furthermore a store room, roof terrace and underbuild. At the pool level there is a covered terrace, 9x5m. pool, open terrace and water deposit. At the lower level there is a large garage and parking space.