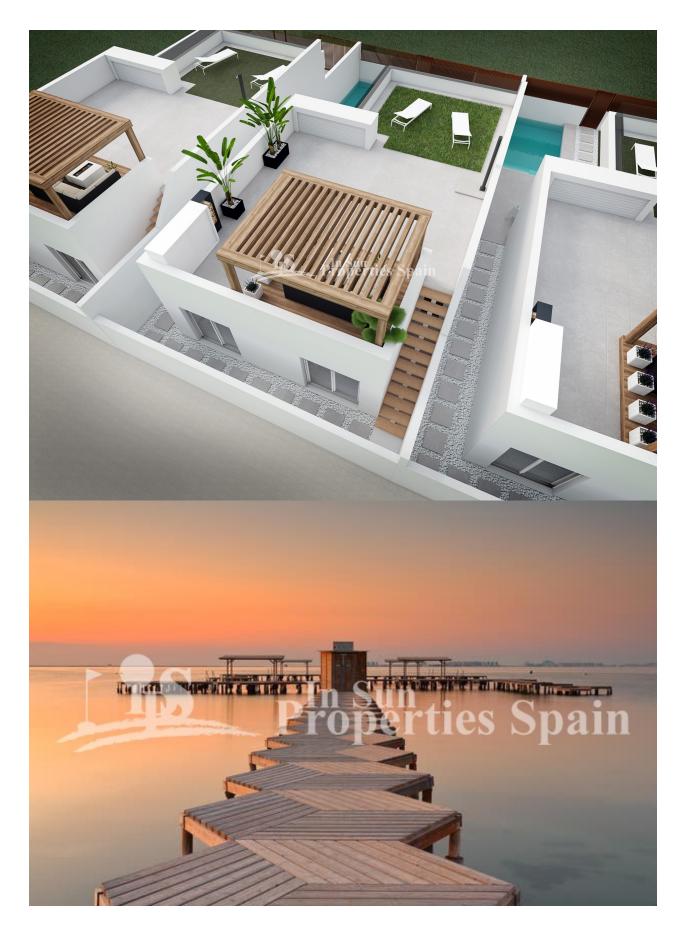

### **BESKRIVELSE**

This new, modern development in SANTIAGO DE RIBERA, offers 3 different models of Villa of varying orientations, some overlooking a green area to the front. They boast 3, 4 and 5 bedrooms with bathroom and dressing room, fully equipped designer kitchen and storage room outside. The open plan design allows for natural ventilation and provides and open, bright and airy space. Externally you have a private swimming pool. This is the Sunbathe Model of 96m2 on a 190m2 plot with 14m2 pool, 92m2 solarium and over 50m2 of terrace. There are various models available The Corner Villas from 395,000€, the Model Sunbathe from 265,000€ and the Model Open from 330,000€. Spain, being a country that embraces outdoor living you have a fabulous garden with irrigation system, paved terrace and solarium to really enjoy the Mediterranean climate. Located in a Mediterranean setting within walking distance to a variety of kiosks, terraces and typical Spanish restaurants. The Mar Menor Ferry departures easily connect you with Puerto Tomas Maestre, La Manga and you are only 10 minutes drive from Airport San Javier, the Dos Mares shopping area, a number of Golf Courses and of course some of the finest beaches in this region.

## **HAGE TERASSER**

- Ooverbygd terasseÅpen terasse
- Opparbeidet hageInngjerdet
- Stein murer
- Privat hage