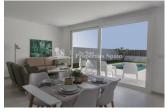

### **BESKRIVELSE**

This new, modern development in SANTIAGO DE RIBERA, offers 3 different models of Villa of varying orientations, some overlooking a green area to the front. They boast 3, 4 and 5 bedrooms with bathroom and dressing room, fully equipped designer kitchen and storage room outside. The open plan design allows for natural ventilation and provides and open, bright and airy space. Externally you have a private swimming pool. This is the Sunbathe Model of 96m2 on a 190m2 plot with 14m2 pool, 92m2 solarium and over 50m2 of terrace. There are various models available The Corner Villas from 395,000€, the Model Sunbathe from 265,000€ and the Model Open from 330,000€. Spain, being a country that embraces outdoor living you have a fabulous garden with irrigation system, paved terrace and solarium to really enjoy the Mediterranean climate. Located in a Mediterranean setting within walking distance to a variety of kiosks, terraces and typical Spanish restaurants. The Mar Menor Ferry departures easily connect you with Puerto Tomas Maestre, La Manga and you are only 10 minutes drive from Airport San Javier, the Dos Mares shopping area, a number of Golf Courses and of course some of the finest beaches in this region.