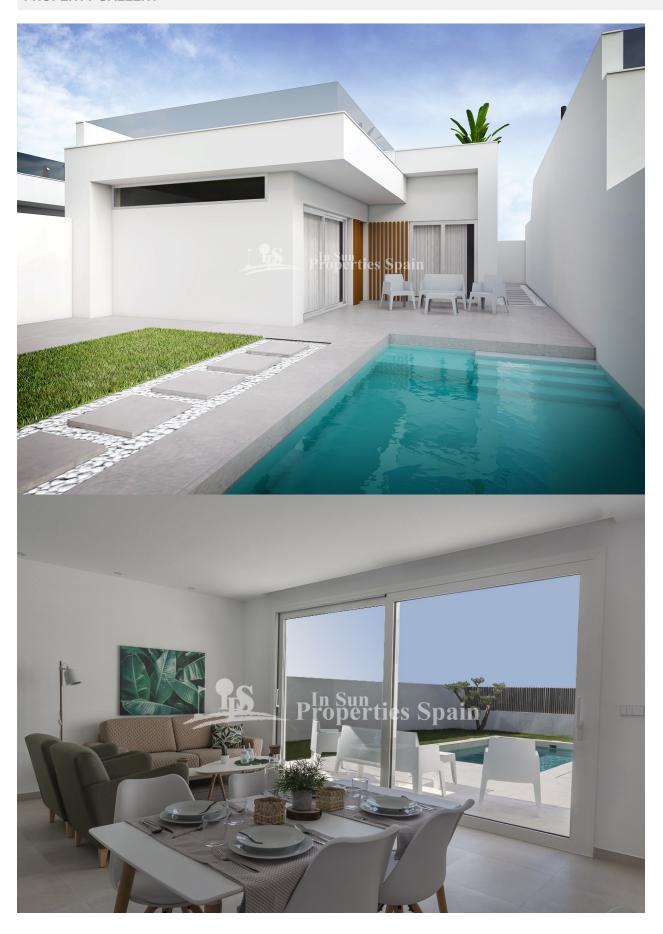

### **BESKRIVELSE**

This new, modern development in SANTIAGO DE RIBERA, offers 3 different models of Villa of varying orientations, some overlooking a green area to the front. They boast 3, 4 and 5 bedrooms with bathroom and dressing room, fully equipped designer kitchen and storage room outside. The open plan design allows for natural ventilation and provides and open, bright and airy space. Externally you have a private swimming pool. This is the Sunbathe Model of 96m2 on a 190m2 plot with 14m2 pool, 92m2 solarium and over 50m2 of terrace. There are various models available The Corner Villas from 395,000€, the Model Sunbathe from 265,000€ and the Model Open from 330,000€. Spain, being a country that embraces outdoor living you have a fabulous garden with irrigation system, paved terrace and solarium to really enjoy the Mediterranean climate. Located in a Mediterranean setting within walking distance to a variety of kiosks, terraces and typical Spanish restaurants. The Mar Menor Ferry departures easily connect you with Puerto Tomas Maestre, La Manga and you are only 10 minutes drive from Airport San Javier, the Dos Mares shopping area, a number of Golf Courses and of course some of the finest beaches in this region.

## **HAGE TERASSER**

- Ooverbygd terasseÅpen terasse
- Opparbeidet hageInngjerdet
- Stein murer
- Privat hage