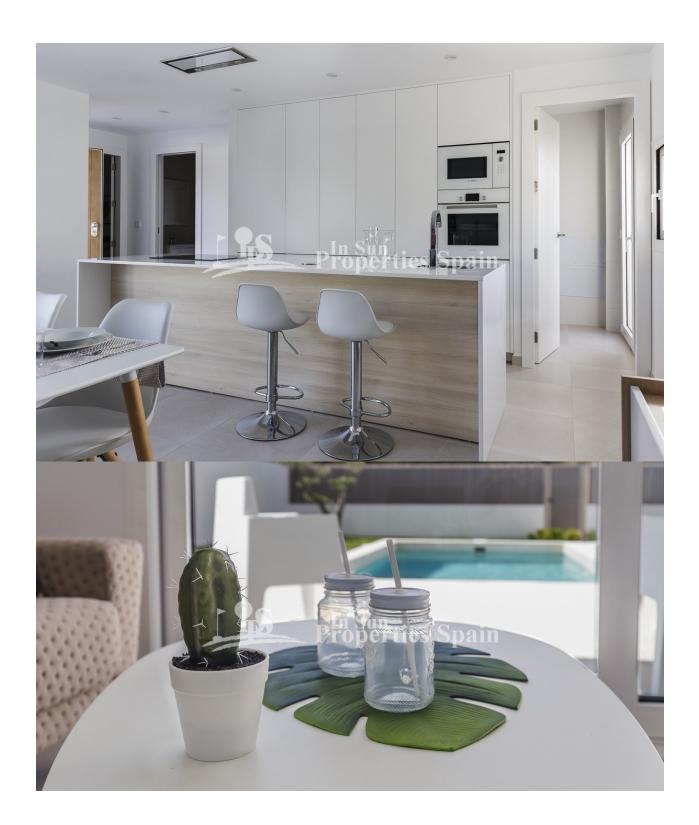

### **BESKRIVELSE**

This new, modern development in SANTIAGO DE RIBERA, offers 3 different models of Villa of varying orientations, some overlooking a green area to the front. They boast 3, 4 and 5 bedrooms with bathroom and dressing room, fully equipped designer kitchen and storage room outside. The open plan design allows for natural ventilation and provides and open, bright and airy space. Externally you have a private swimming pool. This is the Sunbathe Model of 96m2 on a 190m2 plot with 14m2 pool, 92m2 solarium and over 50m2 of terrace. There are various models available The Corner Villas from 395,000€, the Model Sunbathe from 265,000€ and the Model Open from 330,000€. Spain, being a country that embraces outdoor living you have a fabulous garden with irrigation system, paved terrace and solarium to really enjoy the Mediterranean climate. Located in a Mediterranean setting within walking distance to a variety of kiosks, terraces and typical Spanish restaurants. The Mar Menor Ferry departures easily connect you with Puerto Tomas Maestre, La Manga and you are only 10 minutes drive from Airport San Javier, the Dos Mares shopping area, a number of Golf Courses and of course some of the finest beaches in this region.

# KJØKKEN

- Åpent kjøkkenHvitevarer
- Granit benkeplate