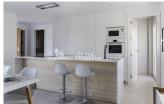

REF: # 6367 COSTA MURCIA



| INFO             |              |
|------------------|--------------|
| PRIS:            | 265.000 €    |
| BOLIG TYPE:      | Villa        |
| STED:            | Costa Murcia |
| SOVEROM:         | 3            |
| Bad:             | 2            |
| BOAREAL ( m2 ):  | 96           |
| TOMT ( m2 ):     | 190          |
| Terrasse ( m2 ): | 92           |
| ÅR:              |              |
| ETASJER:         | -            |
| MELDING          |              |









### **BESKRIVELSE**

This new, modern development in SANTIAGO DE RIBERA, offers 3 different models of Villa of varying orientations, some overlooking a green area to the front. They boast 3, 4 and 5 bedrooms with bathroom and dressing room, fully equipped designer kitchen and storage room outside. The open plan design allows for natural ventilation and provides and open, bright and airy space. Externally you have a private swimming pool. This is the Sunbathe Model of 96m2 on a 190m2 plot with 14m2 pool, 92m2 solarium and over 50m2 of terrace. There are various models available The Corner Villas from 395,000€, the Model Sunbathe from 265,000€ and the Model Open from 330,000€. Spain, being a country that embraces outdoor living you have a fabulous garden with irrigation system, paved t