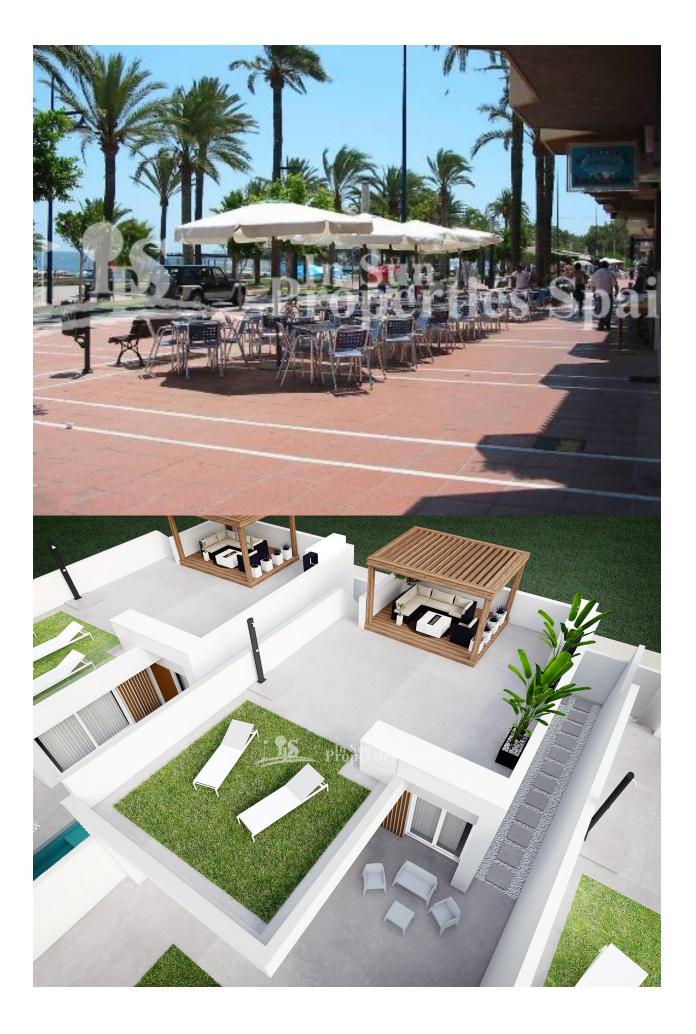

### **BESKRIVELSE**

This new, modern development in SANTIAGO DE RIBERA, offers 3 different models of Villa of varying orientations, some overlooking a green area to the front. They boast 3, 4 and 5 bedrooms with bathroom and dressing room, fully equipped designer kitchen and storage room outside. The open plan design allows for natural ventilation and provides and open, bright and airy space. Externally you have a private swimming pool. This is the Sunbathe Model of 96m2 on a 190m2 plot with 14m2 pool, 92m2 solarium and over 50m2 of terrace. There are various models available The Corner Villas from 395,000€, the Model Sunbathe from 265,000€ and the Model Open from 330,000€. Spain, being a country that embraces outdoor living you have a fabulous garden with irrigation system, paved terrace and solarium to really enjoy the Mediterranean climate. Located in a Mediterranean setting within walking distance to a variety of kiosks, terraces and typical Spanish restaurants. The Mar Menor Ferry departures easily connect you with Puerto Tomas Maestre, La Manga and you are only 10 minutes drive from Airport San Javier, the Dos Mares shopping area, a number of Golf Courses and of course some of the finest beaches in this region.

## **HAGE TERASSER**

- Ooverbygd terasseÅpen terasse
- Opparbeidet hageInngjerdet
- Stein murer
- Privat hage