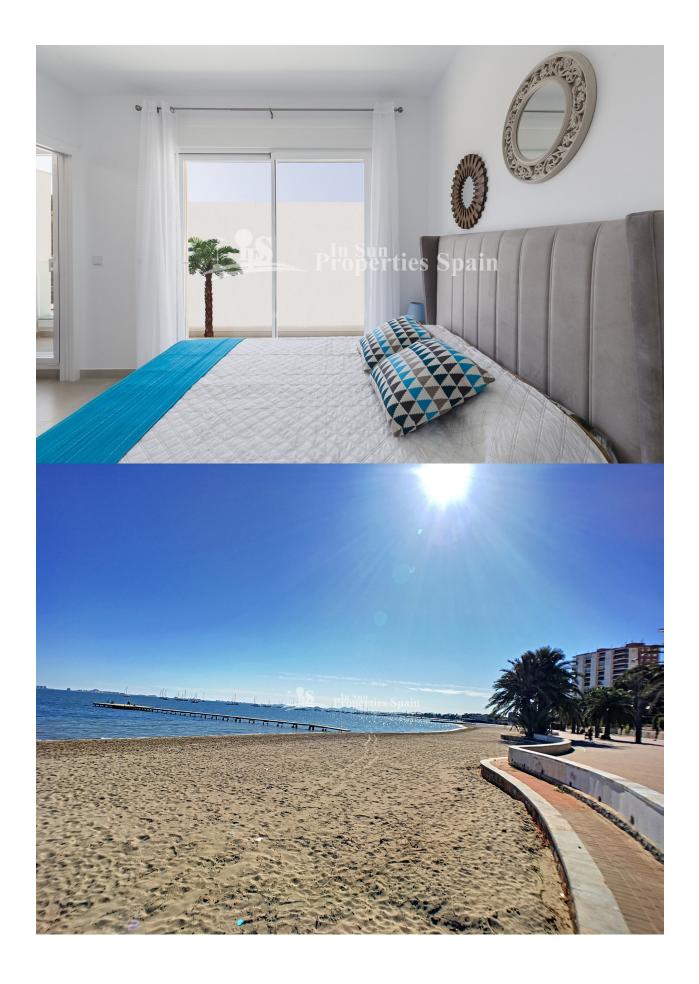

### **BESKRIVELSE**

This new, modern development in SANTIAGO DE RIBERA, offers 3 different models of Villa of varying orientations, some overlooking a green area to the front. They boast 3, 4 and 5 bedrooms with bathroom and dressing room, fully equipped designer kitchen and storage room outside. The open plan design allows for natural ventilation and provides and open, bright and airy space. Externally you have a private swimming pool. This is the Sunbathe Model of 96m2 on a 190m2 plot with 14m2 pool, 92m2 solarium and over 50m2 of terrace. There are various models available The Corner Villas from 395,000€, the Model Sunbathe from 265,000€ and the Model Open from 330,000€. Spain, being a country that embraces outdoor living you have a fabulous garden with irrigation system, paved terrace and solarium to really enjoy the Mediterranean climate. Located in a Mediterranean setting within walking distance to a variety of kiosks, terraces and typical Spanish restaurants. The Mar Menor Ferry departures easily connect you with Puerto Tomas Maestre, La Manga and you are only 10 minutes drive from Airport San Javier, the Dos Mares shopping area, a number of Golf Courses and of course some of the finest beaches in this region.