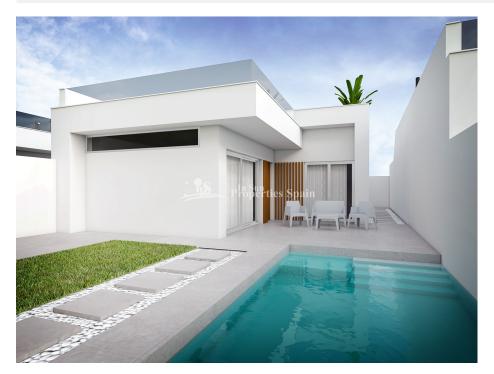

### **BESKRIVELSE**

This new, modern development in SANTIAGO DE RIBERA, offers 3 different models of Villa of varying orientations, some overlooking a green area to the front. They boast 3, 4 and 5 bedrooms with bathroom and dressing room, fully equipped designer kitchen and storage room outside. The open plan design allows for natural ventilation and provides and open, bright and airy space. Externally you have a private swimming pool. This is the Sunbathe Model of 96m2 on a 190m2 plot with 14m2 pool, 92m2 solarium and over 50m2 of terrace. There are various models available The Corner Villas from 395,000€, the Model Sunbathe from 265,000€ and the Model Open from 330,000€. Spain, being a country that embraces outdoor living you have a fabulous garden with irrigation system, paved terrace and solarium to really enjoy the Mediterranean climate. Located in a Mediterranean setting within walking distance to a variety of kiosks, terraces and typical Spanish restaurants. The Mar Menor Ferry departures easily connect you with Puerto Tomas Maestre, La Manga and you are only 10 minutes drive from Airport San Javier, the Dos Mares shopping area, a number of Golf Courses and of course some of the finest beaches in this region.