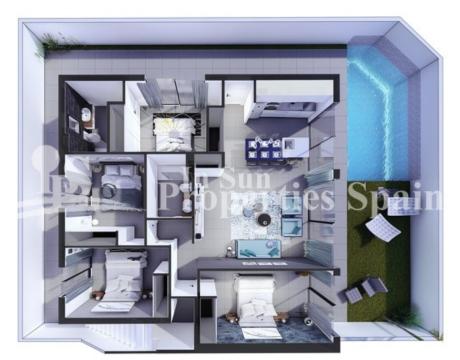

## **BESKRIVELSE**

Located in the coastal town of SAN PEDRO DEL PINATAR you will find this last remaining stunning signature one level spacious detached villa on a 250m2 CORNER PLOT with 3 bedrooms in a very central location. The 107m2 villa offers an impressive 'open plan' living space with high ceilings, finished with top quality floor tiles and two wide sliding glass doors leading to the outside terraced area. The front door opens into the large open plan living area with dining area and to the side the kitchen perfect for those "tapas" moments throughout the day. Enjoy the natural sun light with the oversized front sliding doors allowing masses of light inside. To the rear of the kitchen is a family bathroom with basin, toilet and shower with three over sized bedrooms all having fitted wardrobes the master bedroom suite offers an en-suite bathroom. Outside the villa you find a large tiled area with private 6x3m swimming pool and off road parking. Steps to the side of the property give you access to the large 100m2 rooftop solarium with a storage room located to the rear. This is Built to order taking 6 – 8 months from signing of contract, adaptations are available prior to the build. In a privileged locations just a 4 minute