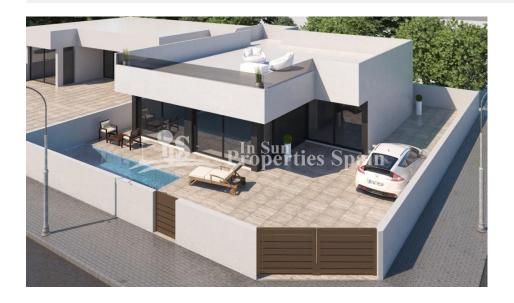

## **BESKRIVELSE**

Located in the coastal town of SAN PEDRO DEL PINATAR you will find this last remaining stunning signature one level spacious detached villa on a 250m2 CORNER PLOT with 3 bedrooms in a very central location. The 107m2 villa offers an impressive 'open plan' living space with high ceilings, finished with top quality floor tiles and two wide sliding glass doors leading to the outside terraced area. The front door opens into the large open plan living area with dining area and to the side the kitchen perfect for those "tapas" moments throughout the day. Enjoy the natural sun light with the oversized front sliding doors allowing masses of light inside. To the rear of the kitchen is a family bathroom with basin, toilet and shower with three over sized bedrooms all having fitted wardrobes the master bedroom suite offers an en-suite bathroom. Outside the villa you find a large tiled area with private 6x3m swimming pool and off road parking. Steps to the side of the property give you access to the large 100m2 rooftop solarium with a storage room located to the rear. This is Built to order taking 6 – 8 months from signing of contract, adaptations are available prior to the build. In a privileged locations just a 4 minute