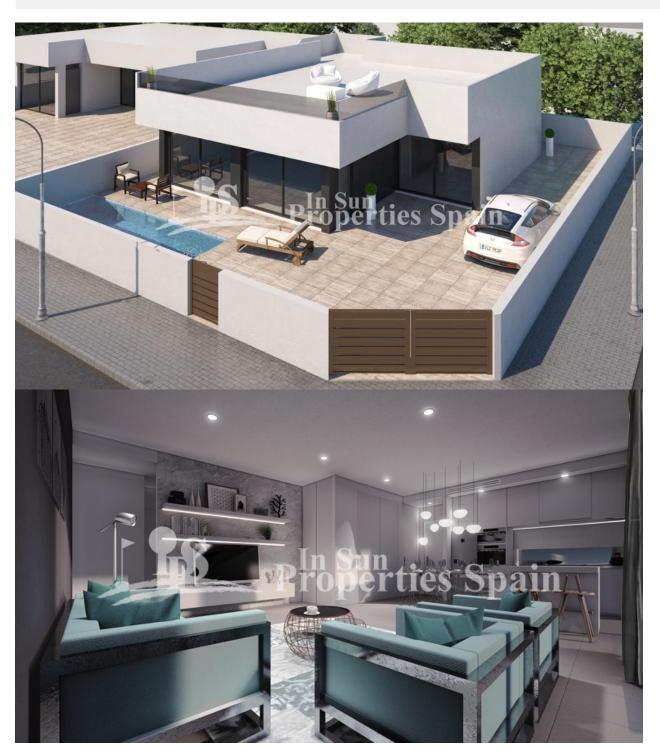

## **BESKRIVELSE**

Located in the coastal town of SAN PEDRO DEL PINATAR you will find this last remaining stunning signature one level spacious detached villa on a 250m2 CORNER PLOT with 3 bedrooms in a very central location. The 107m2 villa offers an impressive 'open plan' living space with high ceilings, finished with top quality floor tiles and two wide sliding glass doors leading to the outside terraced area. The front door opens into the large open plan living area with dining area and to the side the kitchen perfect for those "tapas" moments throughout the day. Enjoy the natural sun light with the oversized front sliding doors allowing masses of light inside. To the rear of the kitchen is a family bathroom with basin, toilet and shower with three over sized bedrooms all having fitted wardrobes the master bedroom suite offers an en-suite bathroom. Outside the villa you find a large tiled area with private 6x3m swimming pool and off road parking. Steps to the side of the property give you access to the large 100m2 rooftop solarium with a storage room located to the rear. This is Built to order taking 6 – 8 months from signing of contract, adaptations are available prior to the build. In a privileged locations just a 4 minute