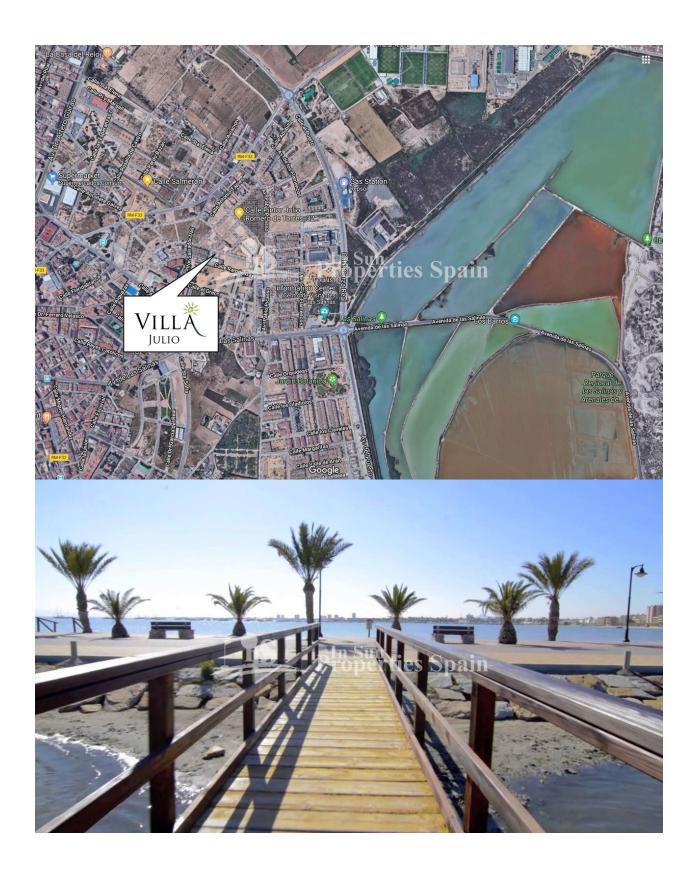

drive from El Mojon Beach or a leisurely 20 minute stroll, 600m to the supermarket, 450m to the medical centre, 10 minutes walk from Las Salinas, a coastal reserve with salt flats & sand dunes, the same distance to the Botanical Gardens and only 15minutes from the Health Club.