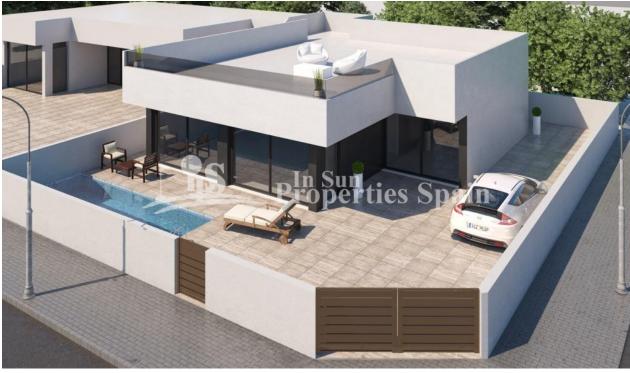

## **BESKRIVELSE**

Located in the coastal town of SAN PEDRO DEL PINATAR you will find this last remaining stunning signature one level spacious detached villa on a 250m2 CORNER PLOT with 3 bedrooms in a very central location. The 107m2 villa offers an impressive 'open plan' living space with high ceilings, finished with top quality floor tiles and two wide sliding glass doors leading to the outside terraced area. The front door opens into the large open plan living area with dining area and to the side the kitchen perfect for those "tapas" moments throughout the day. Enjoy the natural sun light with the oversized front sliding doors allowing masses of light inside. To the rear of the kitchen is a family bathroom with basin, toilet and shower with three over sized bedrooms all having fitted wardrobes the master bedroom suite offers an en-suite bathroom. Outside the villa you find a large tiled area with private 6x3m swimming pool and off road parking. Steps to the side of the property give you access to the large 100m2 rooftop solarium with a storage room located to the rear. This is Built to order taking 6 – 8 months from signing of contract, adaptations are available prior to the build. In a privileged locations just a 4 minute