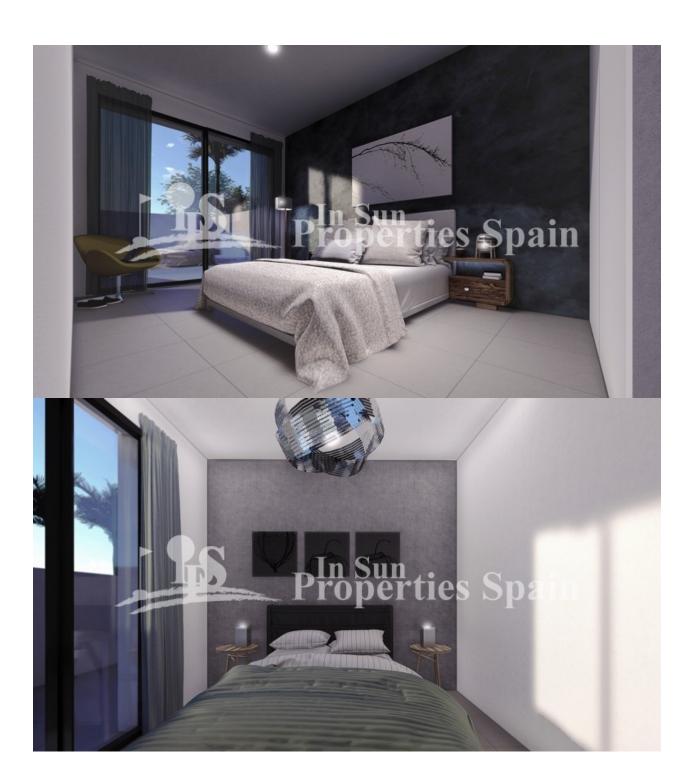

## **BESKRIVELSE**

Located in the coastal town of SAN PEDRO DEL PINATAR you will find this last remaining stunning signature one level spacious detached villa on a 250m2 CORNER PLOT with 3 bedrooms in a very central location. The 107m2 villa offers an impressive 'open plan' living space with high ceilings, finished with top quality floor tiles and two wide sliding glass doors leading to the outside terraced area. The front door opens into the large open plan living area with dining area and to the side the kitchen perfect for those "tapas" moments throughout the day. Enjoy the natural sun light with the oversized front sliding doors allowing masses of light inside. To the rear of the kitchen is a family bathroom with basin, toilet and shower with three over sized bedrooms all having fitted wardrobes the master bedroom suite offers an en-suite bathroom. Outside the villa you find a large tiled area with private 6x3m swimming pool and off road parking. Steps to the side of the property give you access to the large 100m2 rooftop solarium with a storage room located to the rear. This is Built to order taking 6 – 8 months from signing of contract, adaptations are available prior to the build. In a privileged locations just a 4 minute