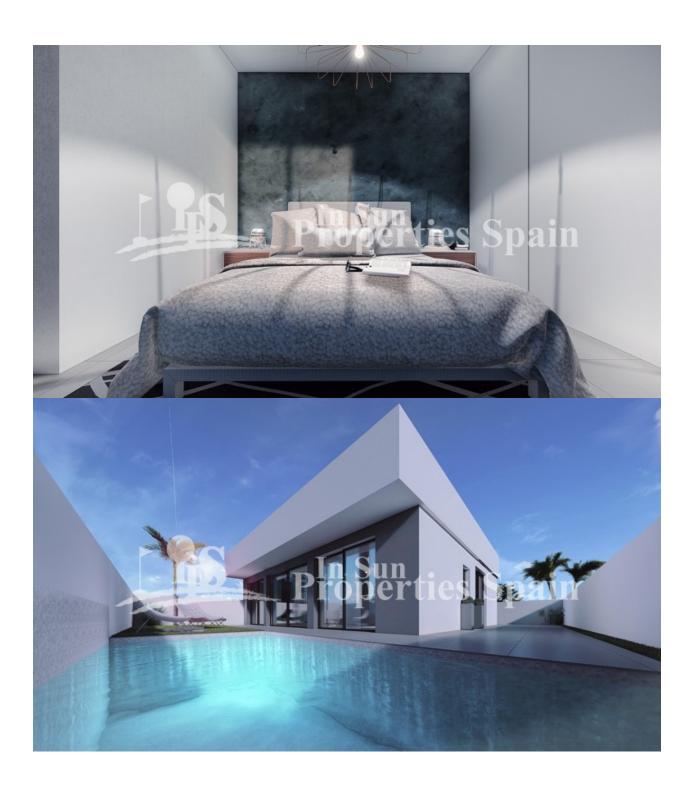

## **BESKRIVELSE**

Located in the coastal town of SAN PEDRO DEL PINATAR you will find this last remaining stunning signature one level spacious detached villa on a 250m2 CORNER PLOT with 3 bedrooms in a very central location. The 107m2 villa offers an impressive 'open plan' living space with high ceilings, finished with top quality floor tiles and two wide sliding glass doors leading to the outside terraced area. The front door opens into the large open plan living area with dining area and to the side the kitchen perfect for those "tapas" moments throughout the day. Enjoy the natural sun light with the oversized front sliding doors allowing masses of light inside. To the rear of the kitchen is a family bathroom with basin, toilet and shower with three over sized bedrooms all having fitted wardrobes the master bedroom suite offers an en-suite bathroom. Outside the villa you find a large tiled area with private 6x3m swimming pool and off road parking. Steps to the side of the property give you access to the large 100m2 rooftop solarium with a storage room located to the rear. This is Built to order taking 6 – 8 months from signing of contract, adaptations are available prior to the build. In a privileged locations just a 4 minute