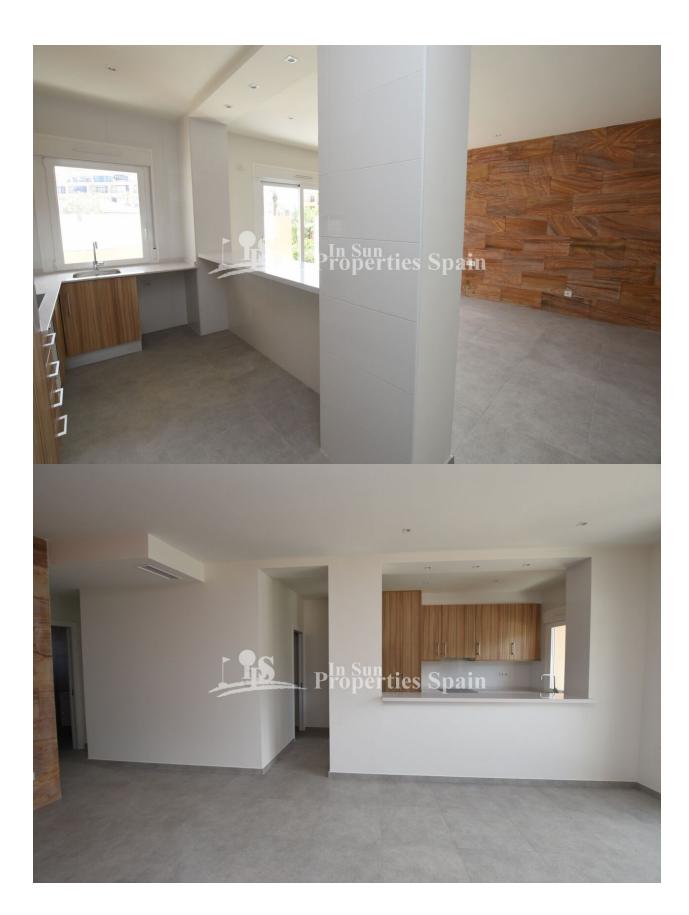

## **BESKRIVELSE**

Paris Playa apartments are located just 100m from the beach in a residential area of La Mata, Torrevieja. These 2 bedroom 77m2 Apartments offer an 18m2 sunny terrace, open plan living space with modern fitted kitchen and 1/2 bathrooms complete with community parking and garden. Qualities include; secure entry door, mirrored wardrobes, aluminium shutters, hob and extractor hood, underfloor heating in the bathrooms, 10l aerothermatic water boiler and LED spotlights. La Mata is a small town located 5 km northeast of Torrevieja along the Costa Blanca, in the province of Alicante in southeast Spain. It is is renowned by tourists and locals for having an unspoilt Spanish charm, due to the lack of high-rise hotels and local affluency.