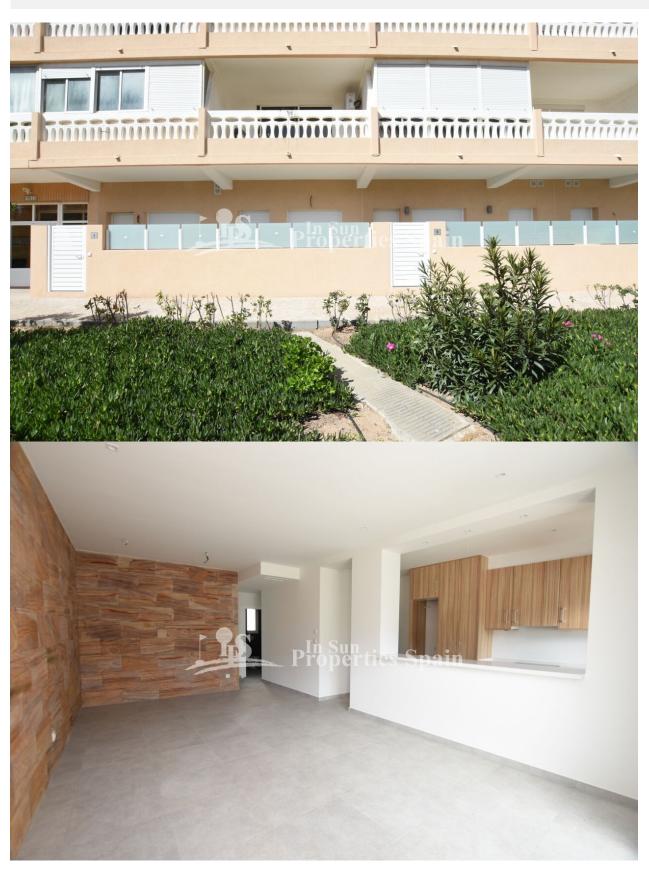

## **BESKRIVELSE**

Paris Playa apartments are located just 100m from the beach in a residential area of La Mata, Torrevieja. These 2 bedroom 77m2 Apartments offer an 18m2 sunny terrace, open plan living space with modern fitted kitchen and 1/2 bathrooms complete with community parking and garden. Qualities include; secure entry door, mirrored wardrobes, aluminium shutters, hob and extractor hood, underfloor heating in the bathrooms, 10l aerothermatic water boiler and LED spotlights. La Mata is a small town located 5 km northeast of Torrevieja along the Costa Blanca, in the province of Alicante in southeast Spain. It is is renowned by tourists and locals for having an unspoilt Spanish charm, due to the lack of high-rise hotels and local affluency.