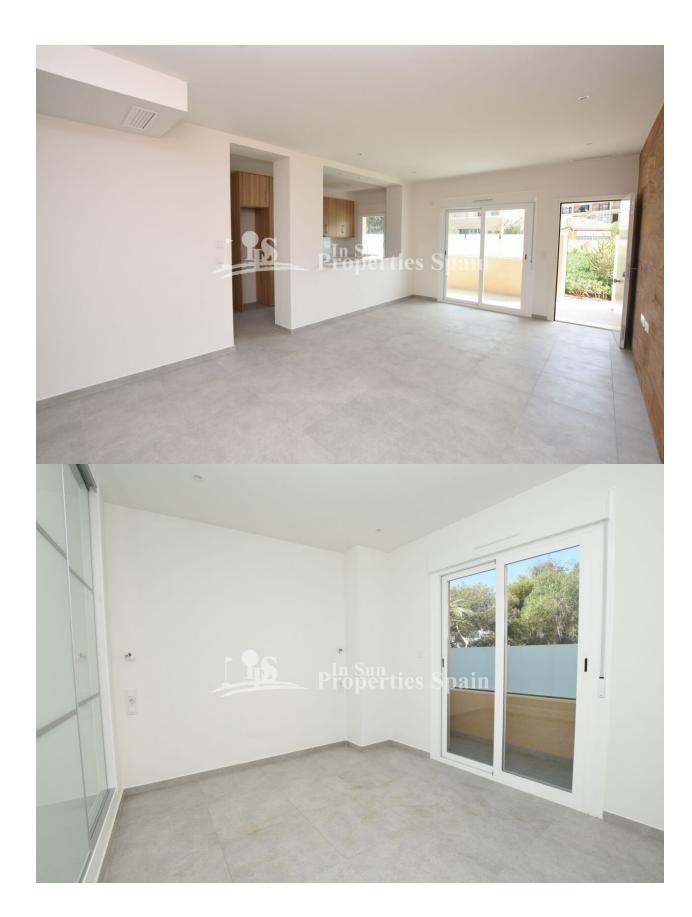

## **BESKRIVELSE**

Paris Playa apartments are located just 100m from the beach in a residential area of La Mata, Torrevieja. These 2 bedroom 77m2 Apartments offer an 18m2 sunny terrace, open plan living space with modern fitted kitchen and 1/2 bathrooms complete with community parking and garden. Qualities include; secure entry door, mirrored wardrobes, aluminium shutters, hob and extractor hood, underfloor heating in the bathrooms, 10l aerothermatic water boiler and LED spotlights. La Mata is a small town located 5 km northeast of Torrevieja along the Costa Blanca, in the province of Alicante in southeast Spain. It is is renowned by tourists and locals for having an unspoilt Spanish charm, due to the lack of high-rise hotels and local affluency.