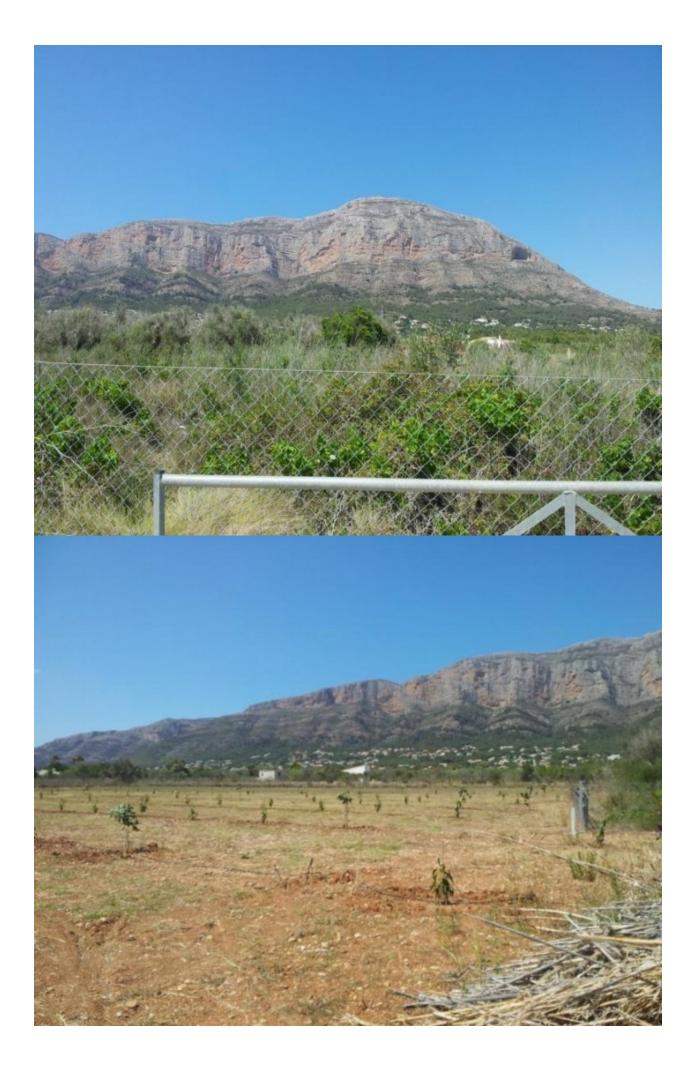

### BESKRIVELSE

Fantastic plot of more than 24,000 m2 and with panoramic views. In one of the most beautiful regions of Javea and the Mediterranean coast.Flat plot, very sunny and quiet. Fenced and with automatic irrigation system.Included in the price: building permission for a house with 267 m2.

## UTSIKT

• Panorama