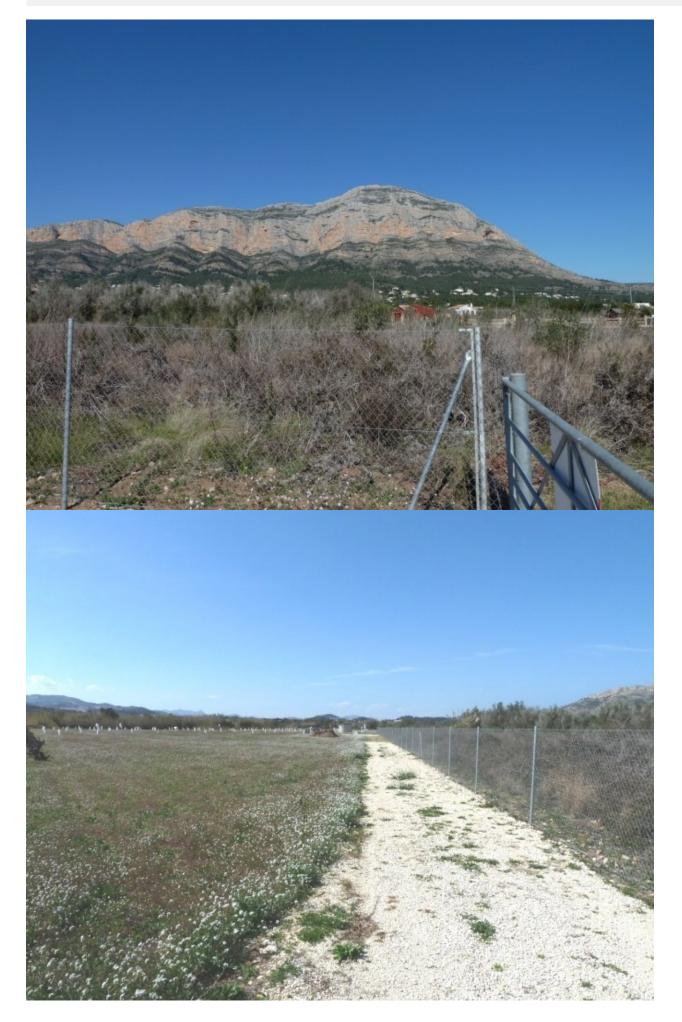

### BESKRIVELSE

Fantastic plot of more than 24,000 m2 and with panoramic views. In one of the most beautiful regions of Javea and the Mediterranean coast.Flat plot, very sunny and quiet. Fenced and with automatic irrigation system.Included in the price: building permission for a house with 267 m2.

## UTSIKT

• Panorama