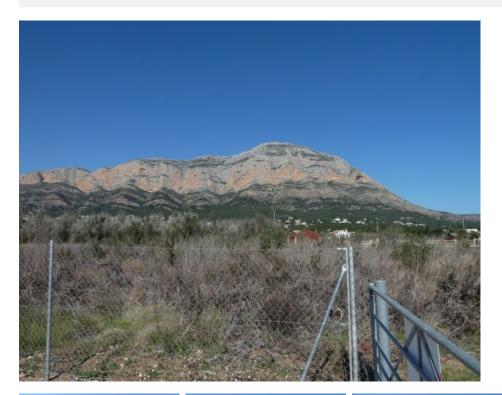

### BESKRIVELSE

Fantastic plot of more than 24,000 m2 and with panoramic views. In one of the most beautiful regions of Javea and the Mediterranean coast.Flat plot, very sunny and quiet. Fenced and with automatic irrigation system.Included in the price: building permission for a house with 267 m2.

## UTSIKT

• Panorama