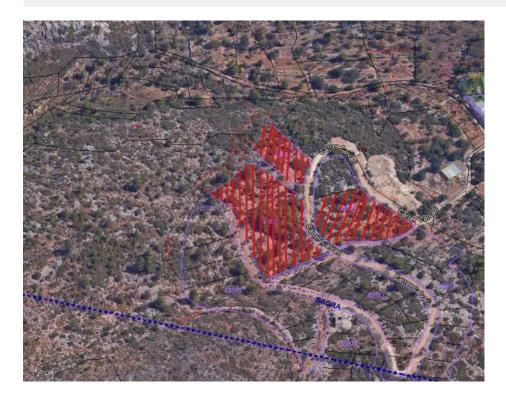

## BESKRIVELSE

Nonconsolidated urban land formed by several registry farms, located in the village of Sagra. It has a surface from 15607 m<sup>2</sup>, allowing an approximate buildability of the 3745 m<sup>2</sup>. It is located in the departure Penya Roja. 700 m from the town, in which all kinds of shops and facilities are.