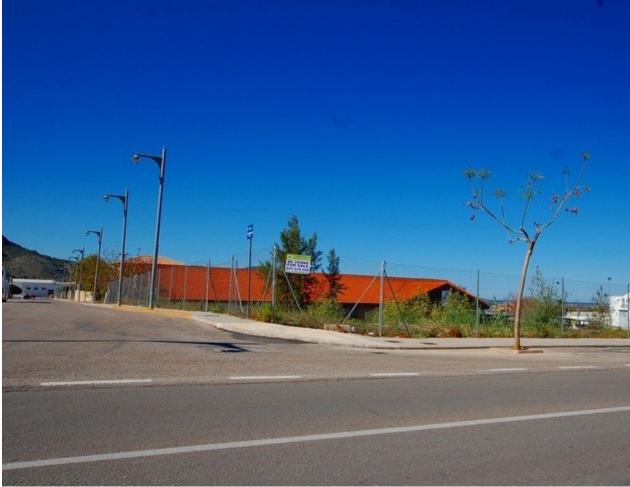

BESKRIVELSE

Plot of 1606 sqm located in one of the best areas of Pego, next to the health centre, supermarkets, ride of the clot, sports areas, bars... etc. Minimum plot of 400 sqm where it can build 4 detached houses.For more information do not hesitate to contact us.