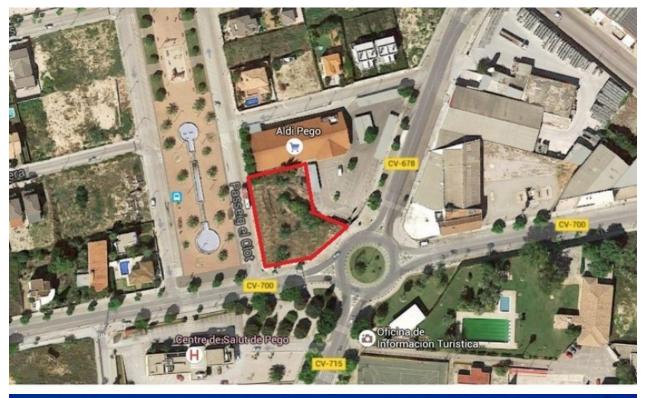

BESKRIVELSE

Plot of 1606 sqm located in one of the best areas of Pego, next to the health centre, supermarkets, ride of the clot, sports areas, bars... etc. Minimum plot of 400 sqm where it can build 4 detached houses.For more information do not hesitate to contact us.