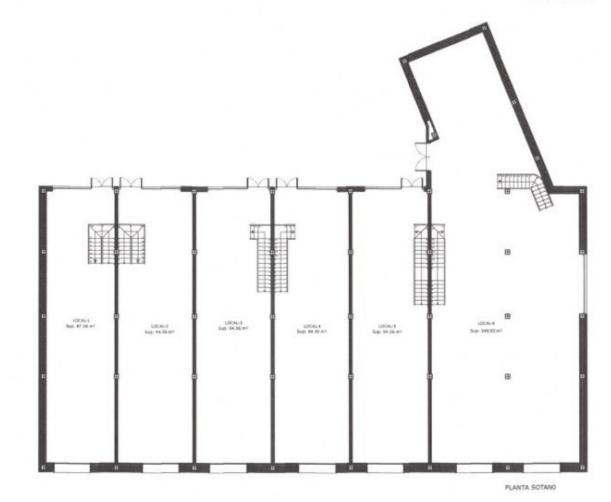

INFO             |          |
|------------------|----------|
| PRIS:            | 280.000€ |
| BOLIG TYPE:      | Villa    |
| STED:            | Denia    |
| SOVEROM:         | -        |
| Bad:             | -        |
| BOAREAL ( m2 ):  | 560      |
| TOMT ( m2 ):     | 1.606    |
| Terrasse ( m2 ): | -        |
| ÅR:              | -        |
| ETASJER:         | -        |
| MELDING          | -        |



BESKRIVELSE

Plot of 1606 sqm located in one of the best areas of Pego, next to the health centre, supermarkets, ride of the clot, sports areas, bars... etc. Minimum plot of 400 sqm where it can build 4 detached houses.For more information do not hesitate to contact us.

#### **ENERGETIC CERTIFIED**



### DENIA

## UTSIKT

• Panorama

# PROPERTY GALLERY











BAJO CUBIERTA





# PLAN GENERAL DE ORDENACIÓN URBANA DE PEGO NORMATIVA URBANÍSTICA Ordenanzas Particulares de cada Zona

Según el régimen general.

La presente norma cesará en su aplicación cuando las características a proteger de los edificios o de su entorno sean contradictorias con su contenido.

## Artículo 254 APARCAMIENTOS:

Serán de aplicación las condiciones generales del uso de aparcamiento establecidas en el artículo 193 de las presentes normas.

# Artículo 255 CONDICIONES DE USO.

1. Uso dominante

Residencial.

2. Usos compatibles

Serán compatibles los siguientes: Comercial en sótano, planta baja y primera. Hotelero y oficinas en todo el edificio. Socio-cultural, taller, artesanía, garajes, aparcamientos, docente, sanitario, asistencial y recreativo sólo en planta y siempre que no se trate