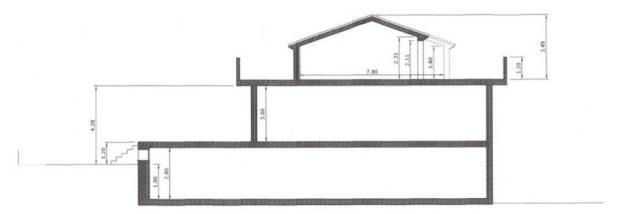

FO             |          |
|------------------|----------|
| PRIS:            | 280.000€ |
| BOLIG TYPE:      | Villa    |
| STED:            | Denia    |
| SOVEROM:         | -        |
| Bad:             | -        |
| BOAREAL ( m2 ):  | 560      |
| TOMT ( m2 ):     | 1.606    |
| Terrasse ( m2 ): | -        |
| ÅR:              | -        |
| ETASJER:         | -        |
| MELDING          | -        |



BESKRIVELSE

Plot of 1606 sqm located in one of the best areas of Pego, next to the health centre, supermarkets, ride of the clot, sports areas, bars... etc. Minimum plot of 400 sqm where it can build 4 detached houses.For more information do not hesitate to contact us.

#### **ENERGETIC CERTIFIED**



### DENIA

## UTSIKT

• Panorama

# PROPERTY GALLERY











BAJO CUBIERTA





# PLAN GENERAL DE ORDENACIÓN URBANA DE PEGO NORMATIVA URBANÍSTICA Ordenanzas Particulares de cada Zona

Según el régimen general.

La presente norma cesará en su aplicación cuando las características a proteger de los edificios o de su entorno sean contradictorias con su contenido.

## Artículo 254 APARCAMIENTOS:

Serán de aplicación las condiciones generales del uso de aparcamiento establecidas en el artículo 193 de las presentes normas.

# Artículo 255 CONDICIONES DE USO.

1. Uso dominante

Residencial.

2. Usos compatibles

Serán compatibles los siguientes: Comercial en sótano, planta baja y primera. Hotelero y oficinas en todo el edificio. Socio-cultural, taller, artesanía, garajes, aparcamientos, docente, sanitario, asistencial y recreativo sólo en planta y siempre que no se trate d