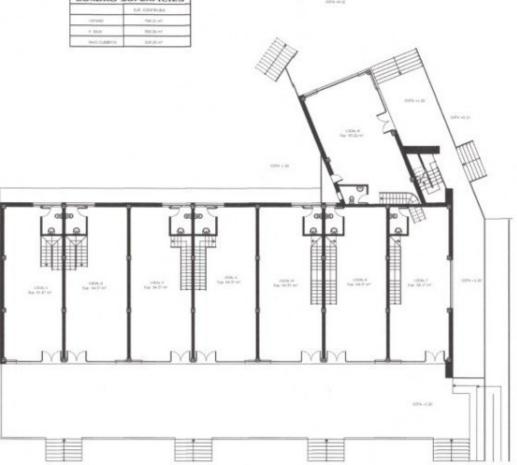

REF: # 6572



| INFO             |          |
|------------------|----------|
| PRIS:            | 280.000€ |
| BOLIG TYPE:      | Villa    |
| STED:            | Denia    |
| SOVEROM:         | -        |
| Bad:             | -        |
| BOAREAL ( m2 ):  | 560      |
| TOMT ( m2 ):     | 1.606    |
| Terrasse ( m2 ): | -        |
| ÅR:              | -        |
| ETASJER:         | -        |
| MELDING          | -        |



BESKRIVELSE

Plot of 1606 sqm located in one of the best areas of Pego, next to the health centre, supermarkets, ride of the clot, sports areas, bars... etc. Minimum plot of 400 sqm where it can build 4 detached houses.For more information do not hesitate to contact us.

#### **ENERGETIC CERTIFIED**



### DENIA

## UTSIKT

• Panorama

# PROPERTY GALLERY











BAJO CUBIERTA





# PLAN GENERAL DE ORDENACIÓN URBANA DE PEGO NORMATIVA URBANÍSTICA Ordenanzas Particulares de cada Zona

Según el régimen general.

La presente norma cesará en su aplicación cuando las características a proteger de los edificios o de su entorno sean contradictorias con su contenido.

## Artículo 254 APARCAMIENTOS:

Serán de aplicación las condiciones generales del uso de aparcamiento establecidas en el artículo 193 de las presentes normas.

# Artículo 255 CONDICIONES DE USO.

1. Uso dominante

Residencial.

2. Usos compatibles

Serán compatibles los siguientes: Comercial en sótano, planta baja y primera. Hotelero y oficinas en todo el edificio. Socio-cultural, taller, artesanía, garajes, aparcamientos, docente, sanitario, asistencial y recreativo sólo en planta y siem