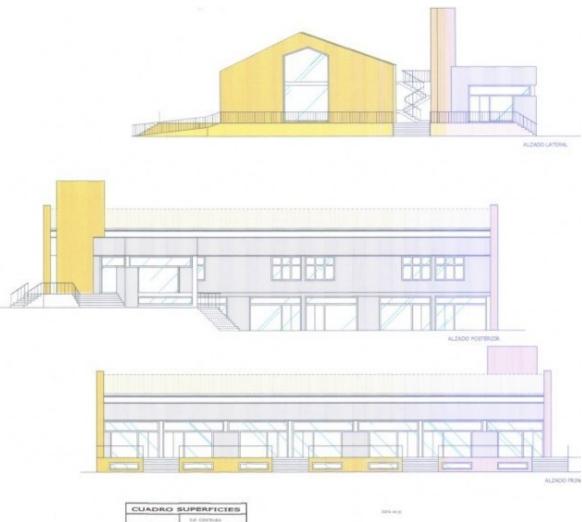

REF: # 6572



| INFO             |          |
|------------------|----------|
| PRIS:            | 280.000€ |
| BOLIG TYPE:      | Villa    |
| STED:            | Denia    |
| SOVEROM:         | -        |
| Bad:             | -        |
| BOAREAL ( m2 ):  | 560      |
| TOMT ( m2 ):     | 1.606    |
| Terrasse ( m2 ): | -        |
| ÅR:              | -        |
| ETASJER:         | -        |
| MELDING          | -        |



BESKRIVELSE

Plot of 1606 sqm located in one of the best areas of Pego, next to the health centre, supermarkets, ride of the clot, sports areas, bars... etc. Minimum plot of 400 sqm where it can build 4 detached houses.For more information do not hesitate to contact us.

#### **ENERGETIC CERTIFIED**



### DENIA

## UTSIKT

• Panorama

# PROPERTY GALLERY











BAJO CUBIERTA





# PLAN GENERAL DE ORDENACIÓN URBANA DE PEGO NORMATIVA URBANÍSTICA Ordenanzas Particulares de cada Zona

Según el régimen general.

La presente norma cesará en su aplicación cuando las características a proteger de los edificios o de su entorno sean contradictorias con su contenido.

## Artículo 254 APARCAMIENTOS:

Serán de aplicación las condiciones generales del uso de aparcamiento establecidas en el artículo 193 de las presentes normas.

# Artículo 255 CONDICIONES DE USO.

1. Uso dominante

Residencial.

2. Usos compatibles

Serán compatibles los siguientes: Comercial en sótano, planta baja y primera. Hotelero y oficinas en todo el edificio. Socio-cultural, taller, artesanía, garajes, aparcamientos, docente, sanitario, asistencial y recreativo sólo en planta y si