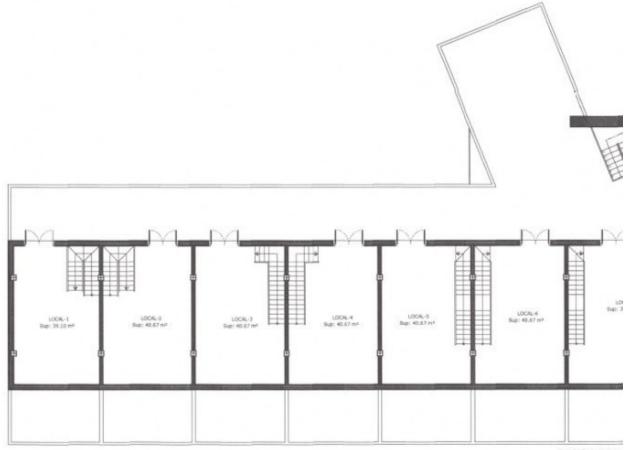

REF: # 6572



| INFO             |          |
|------------------|----------|
| PRIS:            | 280.000€ |
| BOLIG TYPE:      | Villa    |
| STED:            | Denia    |
| SOVEROM:         | -        |
| Bad:             | -        |
| BOAREAL ( m2 ):  | 560      |
| TOMT ( m2 ):     | 1.606    |
| Terrasse ( m2 ): | -        |
| ÅR:              | -        |
| ETASJER:         | -        |
| MELDING          | -        |



BESKRIVELSE

Plot of 1606 sqm located in one of the best areas of Pego, next to the health centre, supermarkets, ride of the clot, sports areas, bars... etc. Minimum plot of 400 sqm where it can build 4 detached houses.For more information do not hesitate to contact us.

#### **ENERGETIC CERTIFIED**



### DENIA

## UTSIKT

• Panorama

# PROPERTY GALLERY











BAJO CUBIERTA





# PLAN GENERAL DE ORDENACIÓN URBANA DE PEGO NORMATIVA URBANÍSTICA Ordenanzas Particulares de cada Zona

Según el régimen general.

La presente norma cesará en su aplicación cuando las características a proteger de los edificios o de su entorno sean contradictorias con su contenido.

## Artículo 254 APARCAMIENTOS:

Serán de aplicación las condiciones generales del uso de aparcamiento establecidas en el artículo 193 de las presentes normas.

# Artículo 255 CONDICIONES DE USO.

1. Uso dominante

Residencial.

2. Usos compatibles

Serán compatibles los siguientes: Comercial en sótano, planta baja y primera. Hotelero y oficinas en todo el edificio. Socio-cultural, taller, artesanía, garajes, aparcamientos, docente, sanitario, asistencial y recreativo sólo en planta y siempr