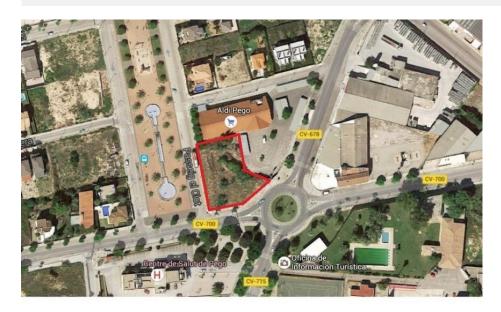

BESKRIVELSE

Plot of 1606 sqm located in one of the best areas of Pego, next to the health centre, supermarkets, ride of the clot, sports areas, bars... etc. Minimum plot of 400 sqm where it can build 4 detached houses.For more information do not hesitate to contact us.