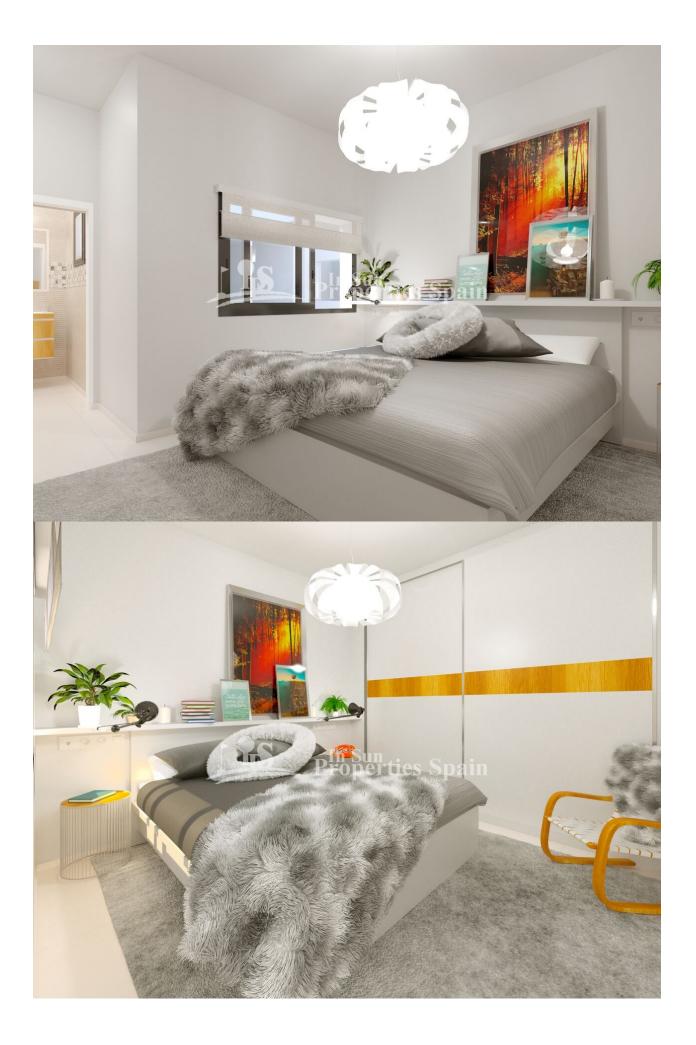

### TORREVIEJA (TORREVIEJA CENTRO)

| INFO               |                                      |
|--------------------|--------------------------------------|
| PRIS:              | 175.000€                             |
| BOLIG TYPE:        | Leilighet                            |
| STED:              | Torrevieja<br>(Torrevieja<br>centro) |
| SOVEROM:           | 2                                    |
| Bad:               | 2                                    |
| BOAREAL ( m2<br>): | 74                                   |
| TOMT ( m2 ):       | -                                    |
| Terrasse ( m2 ):   | 14                                   |
| ÅR:                |                                      |
| ETASJER:           | -                                    |
| MELDING            | -                                    |

# PROPERTY GALLERY

"OUR EXPERIENCE IS YOUR GUARANTEE"