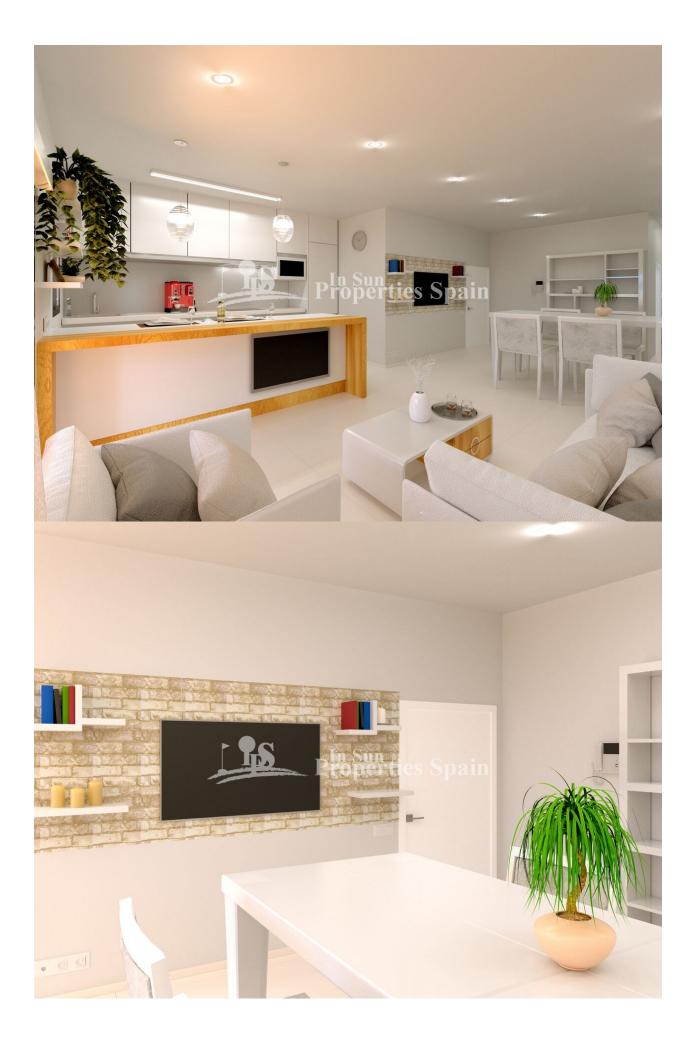

### BESKRIVELSE

**REF: # 6662** 

New four-storey Apartment block in central TORREVIEJA built with a real sense of luxury. The development is really focused on the Scandinavian style and they have been designed in such a way. Approximately 50 meters from the fine city beach of Playa del Cura, you have the lovely promenade with lots of restaurants and shops. A total of 10 apartments are being built, half of which are with 3 bedrooms, 2 bathrooms and the other half are apartments with 2 bedrooms, 2 bathrooms. All the apartments will have a lovely balcony, and the two top Top floor apartments will also have private roof terraces of 20m2. On the roof terrace there will be built a communal pool where there is plenty of sun and a BBQ place where you can grill and enjoy all the fantastic fresh food that Spain offers. All apartments include floor heating in the bathrooms. The project is expected to be completed in August 2019. There are storage rooms of 9m2 - 19m2 available from  $\leq$ 4,500 and garage spaces are also available to buy for  $\leq$ 18,000.

# PROPERTY GALLERY

"OUR EXPERIENCE IS YOUR GUARANTEE"