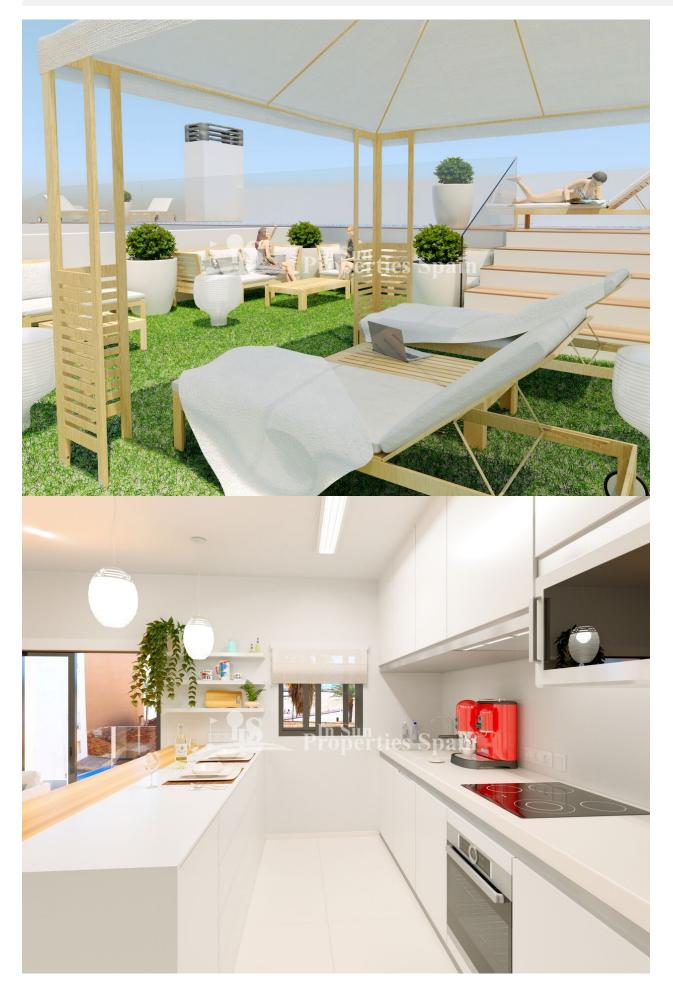

### BESKRIVELSE

**REF: # 6662** 

New four-storey Apartment block in central TORREVIEJA built with a real sense of luxury. The development is really focused on the Scandinavian style and they have been designed in such a way. Approximately 50 meters from the fine city beach of Playa del Cura, you have the lovely promenade with lots of restaurants and shops. A total of 10 apartments are being built, half of which are with 3 bedrooms, 2 bathrooms and the other half are apartments with 2 bedrooms, 2 bathrooms. All the apartments will have a lovely balcony, and the two top Top floor apartments will also have private roof terraces of 20m2. On the roof terrace there will be built a communal pool where there is plenty of sun and a BBQ place where you can grill and enjoy all the fantastic fresh food that Spain offers. All apartments include floor heating in the bathrooms. The project is expected to be completed in August 2019. There are storage rooms of 9m2 - 19m2 available from  $\leq$ 4,500 and garage spaces are also available to buy for  $\leq$ 18,000.

# PROPERTY GALLERY

"OUR EXPERIENCE IS YOUR GUARANTEE"