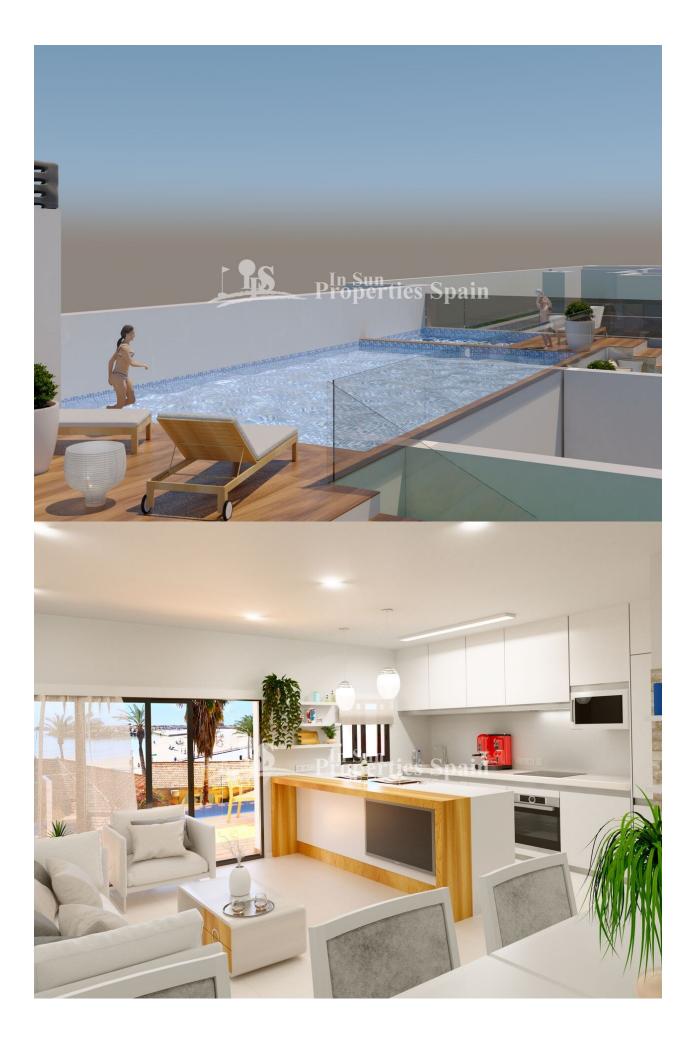

### BESKRIVELSE

**REF: # 6662** 

New four-storey Apartment block in central TORREVIEJA built with a real sense of luxury. The development is really focused on the Scandinavian style and they have been designed in such a way. Approximately 50 meters from the fine city beach of Playa del Cura, you have the lovely promenade with lots of restaurants and shops. A total of 10 apartments are being built, half of which are with 3 bedrooms, 2 bathrooms and the other half are apartments with 2 bedrooms, 2 bathrooms. All the apartments will have a lovely balcony, and the two top Top floor apartments will also have private roof terraces of 20m2. On the roof terrace there will be built a communal pool where there is plenty of sun and a BBQ place where you can grill and enjoy all the fantastic fresh food that Spain offers. All apartments include floor heating in the bathrooms. The project is expected to be completed in August 2019. There are storage rooms of 9m2 - 19m2 available from  $\leq$ 4,500 and garage spaces are also available to buy for  $\leq$ 18,000.

# PROPERTY GALLERY

"OUR EXPERIENCE IS YOUR GUARANTEE"