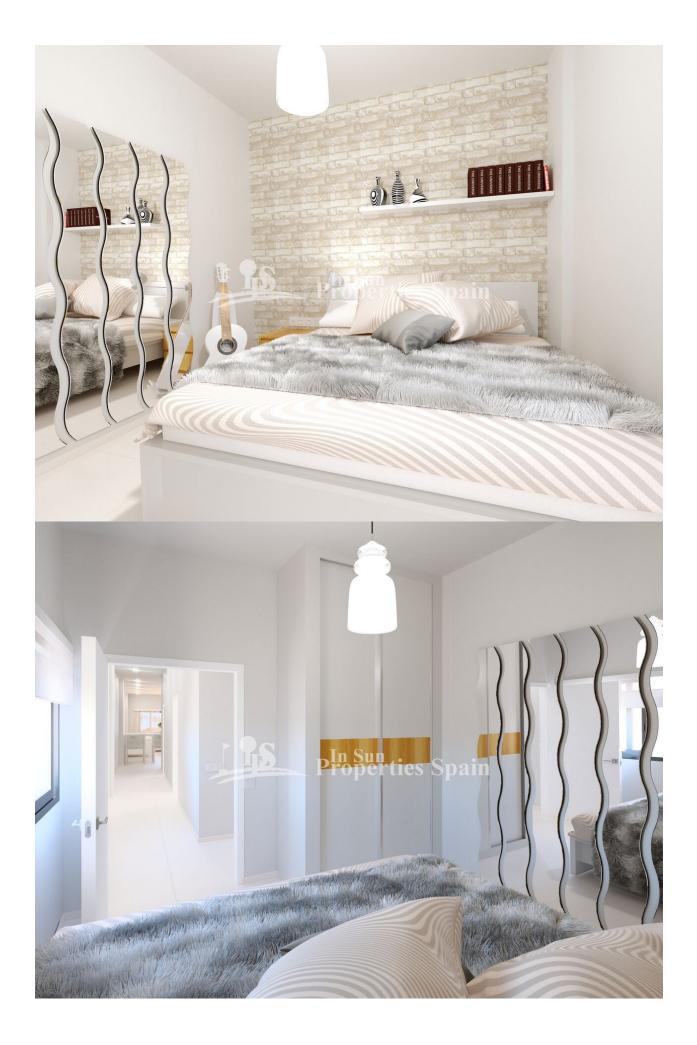

### TORREVIEJA (TORREVIEJA CENTRO)

| INFO               |                                      |
|--------------------|--------------------------------------|
| PRIS:              | 175.000€                             |
| BOLIG TYPE:        | Leilighet                            |
| STED:              | Torrevieja<br>(Torrevieja<br>centro) |
| SOVEROM:           | 2                                    |
| Bad:               | 2                                    |
| BOAREAL ( m2<br>): | 74                                   |
| TOMT ( m2 ):       | -                                    |
| Terrasse ( m2 ):   | 14                                   |
| ÅR:                |                                      |
| ETASJER:           | -                                    |
| MELDING            | -                                    |

# PROPERTY GALLERY

"OUR EXPERIENCE IS YOUR GUARANTEE"