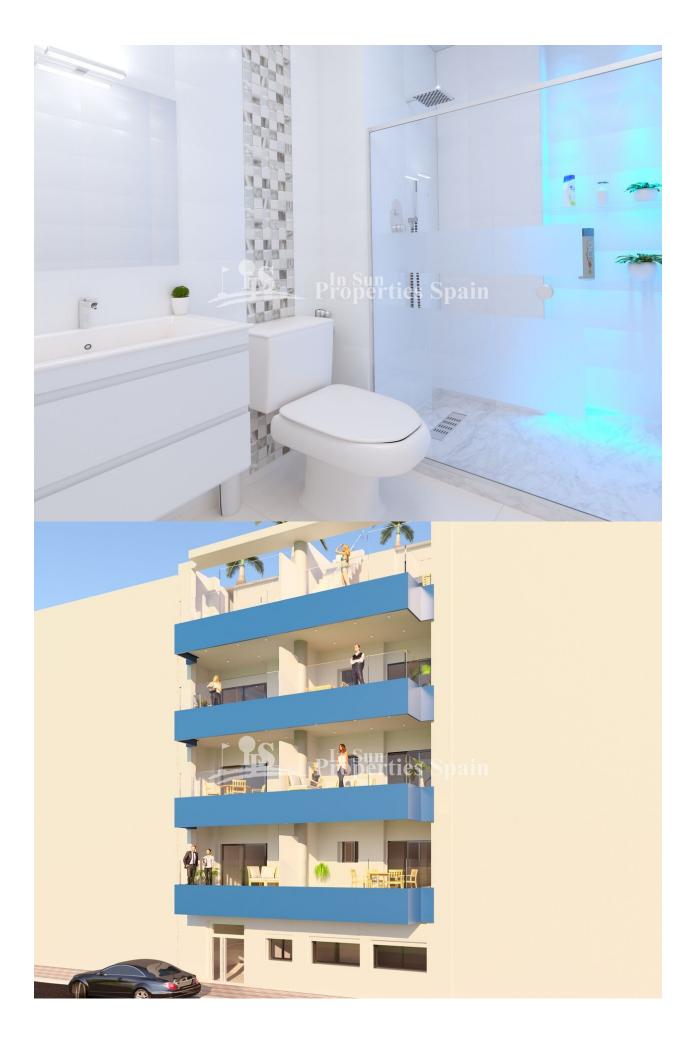

### BESKRIVELSE

**REF: # 6662** 

New four-storey Apartment block in central TORREVIEJA built with a real sense of luxury. The development is really focused on the Scandinavian style and they have been designed in such a way. Approximately 50 meters from the fine city beach of Playa del Cura, you have the lovely promenade with lots of restaurants and shops. A total of 10 apartments are being built, half of which are with 3 bedrooms, 2 bathrooms and the other half are apartments with 2 bedrooms, 2 bathrooms. All the apartments will have a lovely balcony, and the two top Top floor apartments will also have private roof terraces of 20m2. On the roof terrace there will be built a communal pool where there is plenty of sun and a BBQ place where you can grill and enjoy all the fantastic fresh food that Spain offers. All apartments include floor heating in the bathrooms. The project is expected to be completed in August 2019. There are storage rooms of 9m2 - 19m2 available from  $\leq$ 4,500 and garage spaces are also available to buy for  $\leq$ 18,000.