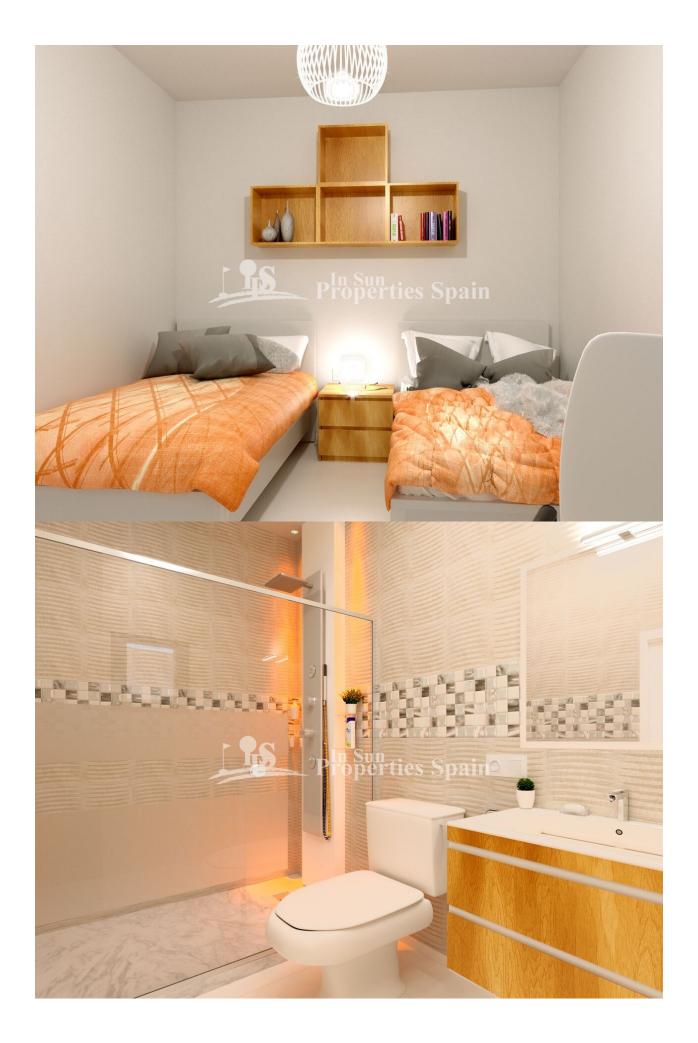

### BESKRIVELSE

**REF: # 6662** 

New four-storey Apartment block in central TORREVIEJA built with a real sense of luxury. The development is really focused on the Scandinavian style and they have been designed in such a way. Approximately 50 meters from the fine city beach of Playa del Cura, you have the lovely promenade with lots of restaurants and shops. A total of 10 apartments are being built, half of which are with 3 bedrooms, 2 bathrooms and the other half are apartments with 2 bedrooms, 2 bathrooms. All the apartments will have a lovely balcony, and the two top Top floor apartments will also have private roof terraces of 20m2. On the roof terrace there will be built a communal pool where there is plenty of sun and a BBQ place where you can grill and enjoy all the fantastic fresh food that Spain offers. All apartments include floor heating in the bathrooms. The project is expected to be completed in August 2019. There are storage rooms of 9m2 - 19m2 available from  $\leq$ 4,500 and garage spaces are also available to buy for  $\leq$ 18,000.