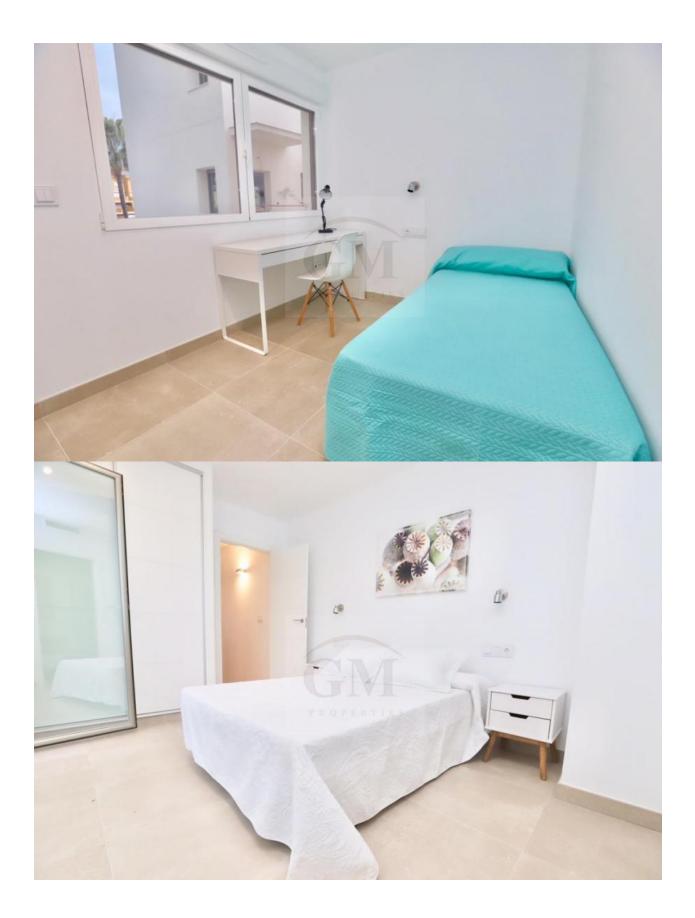

### BESKRIVELSE

Newly built duplex penthouse apartment with large terrace on the km8 of the beach of Las Marinas de Dénia. The property is distributed on two floors, living room with access to the large private terrace, open kitchen, 2 double bedrooms with fitted wardrobes, a bathroom. On the upper floor a bedroom with a bathroom en suite and a large terrace with sea view. The property consists of a private parking included in the price, air conditioning hot-cold, pool and garden. The new complex is located 50 meters from the beach of Las Marinas de Dénia. The housing estate consists of two blocks with a total of 20 large apartments with 3 bedrooms, parking spaces, communal pool and common garden areas. There are 10 properties on the ground floor with garden and 10 properties on the first floor type duplex (two floors) with large terraces and sea views. Direct access to the beach from the urbanization. The prices range from 243,000 ? to 335,000 ?, garages are included in the price. Do not hesitate to contact us if you need more information.