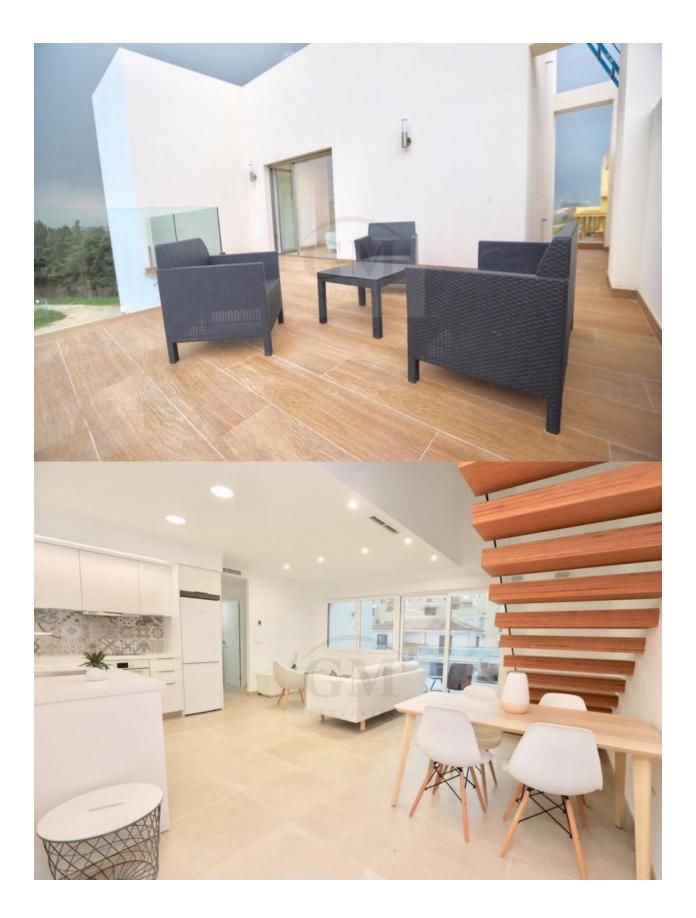

### BESKRIVELSE

Newly built duplex penthouse apartment with large terrace on the km8 of the beach of Las Marinas de Dénia. The property is distributed on two floors, living room with access to the large private terrace, open kitchen, 2 double bedrooms with fitted wardrobes, a bathroom. On the upper floor a bedroom with a bathroom en suite and a large terrace with sea view. The property consists of a private parking included in the price, air conditioning hot-cold, pool and garden. The new complex is located 50 meters from the beach of Las Marinas de Dénia. The housing estate consists of two blocks with a total of 20 large apartments with 3 bedrooms, parking spaces, communal pool and common garden areas. There are 10 properties on the ground floor with garden and 10 properties on the first floor type duplex (two floors) with large terraces and sea views. Direct access to the beach from the urbanization. The prices range from 243,000 ? to 335,000 ?, garages are included in the price. Do not hesitate to contact us if you need more information.