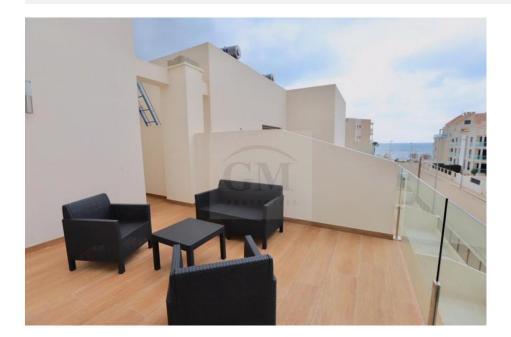

### BESKRIVELSE

Newly built duplex penthouse apartment with large terrace on the km8 of the beach of Las Marinas de Dénia. The property is distributed on two floors, living room with access to the large private terrace, open kitchen, 2 double bedrooms with fitted wardrobes, a bathroom. On the upper floor a bedroom with a bathroom en suite and a large terrace with sea view. The property consists of a private parking included in the price, air conditioning hot-cold, pool and garden. The new complex is located 50 meters from the beach of Las Marinas de Dénia. The housing estate consists of two blocks with a total of 20 large apartments with 3 bedrooms, parking spaces, communal pool and common garden areas. There are 10 properties on the ground floor with garden and 10 properties on the first floor type duplex (two floors) with large terraces and sea views. Direct access to the beach from the urbanization. The prices range from 243,000 ? to 335,000 ?, garages are included in the price. Do not hesitate to contact us if you need more information.