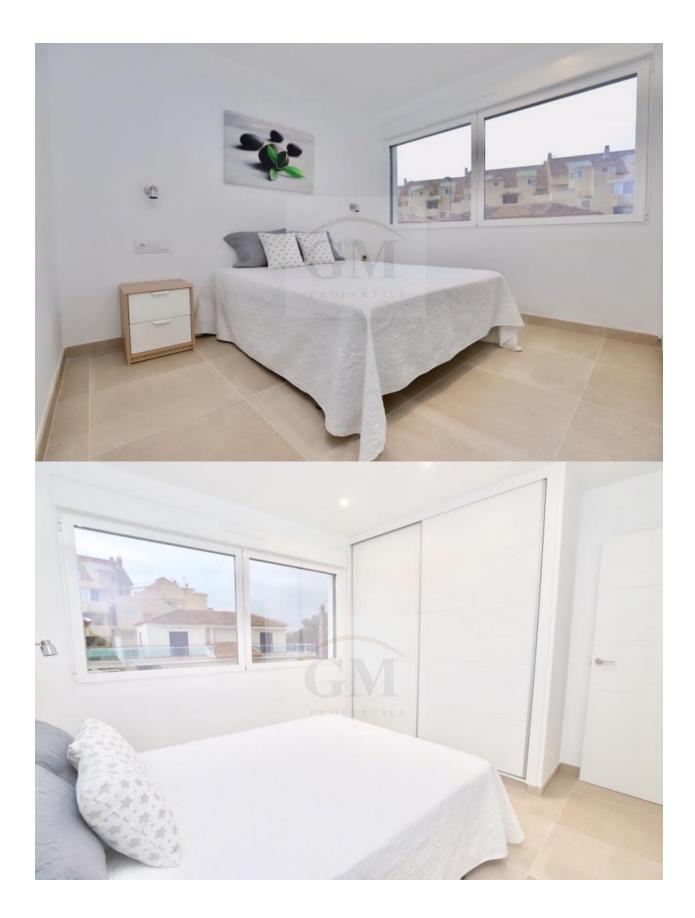

### BESKRIVELSE

Newly built duplex penthouse apartment with large terrace on the km8 of the beach of Las Marinas de Dénia. The property is distributed on two floors, living room with access to the large private terrace, open kitchen, 2 double bedrooms with fitted wardrobes, a bathroom. On the upper floor a bedroom with a bathroom en suite and a large terrace with sea view. The property consists of a private parking included in the price, air conditioning hot-cold, pool and garden. The new complex is located 50 meters from the beach of Las Marinas de Dénia. The housing estate consists of two blocks with a total of 20 large apartments with 3 bedrooms, parking spaces, communal pool and common garden areas. There are 10 properties on the ground floor with garden and 10 properties on the first floor type duplex (two floors) with large terraces and sea views. Direct access to the beach from the urbanization. The prices range from 243,000 ? to 335,000 ?, garages are included in the price. Do not hesitate to contact us if you need more information.