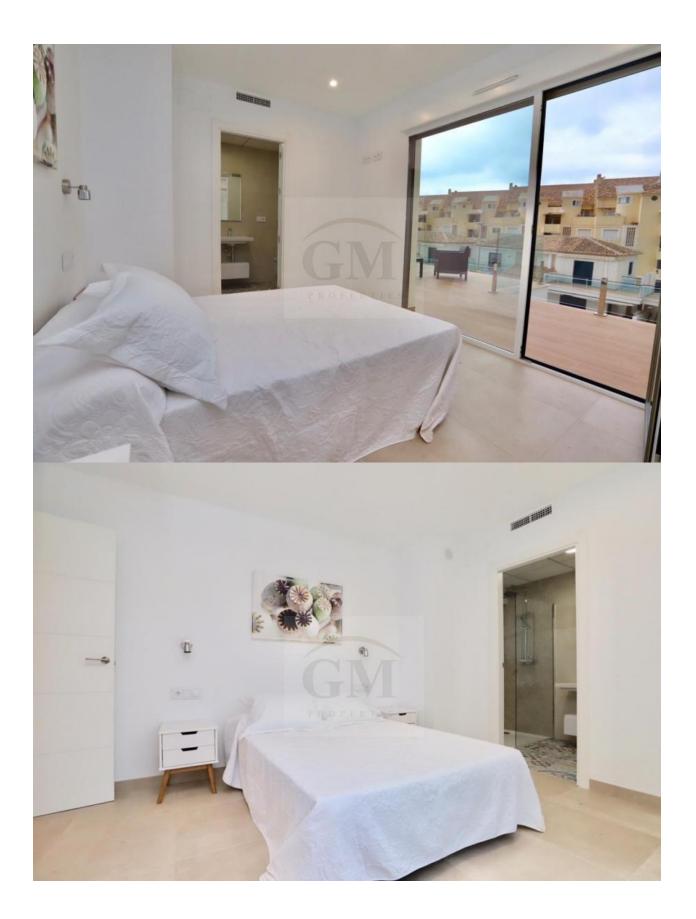

### BESKRIVELSE

Newly built duplex penthouse apartment with large terrace on the km8 of the beach of Las Marinas de Dénia. The property is distributed on two floors, living room with access to the large private terrace, open kitchen, 2 double bedrooms with fitted wardrobes, a bathroom. On the upper floor a bedroom with a bathroom en suite and a large terrace with sea view. The property consists of a private parking included in the price, air conditioning hot-cold, pool and garden. The new complex is located 50 meters from the beach of Las Marinas de Dénia. The housing estate consists of two blocks with a total of 20 large apartments with 3 bedrooms, parking spaces, communal pool and common garden areas. There are 10 properties on the ground floor with garden and 10 properties on the first floor type duplex (two floors) with large terraces and sea views. Direct access to the beach from the urbanization. The prices range from 243,000 ? to 335,000 ?, garages are included in the price. Do not hesitate to contact us if you need more information.