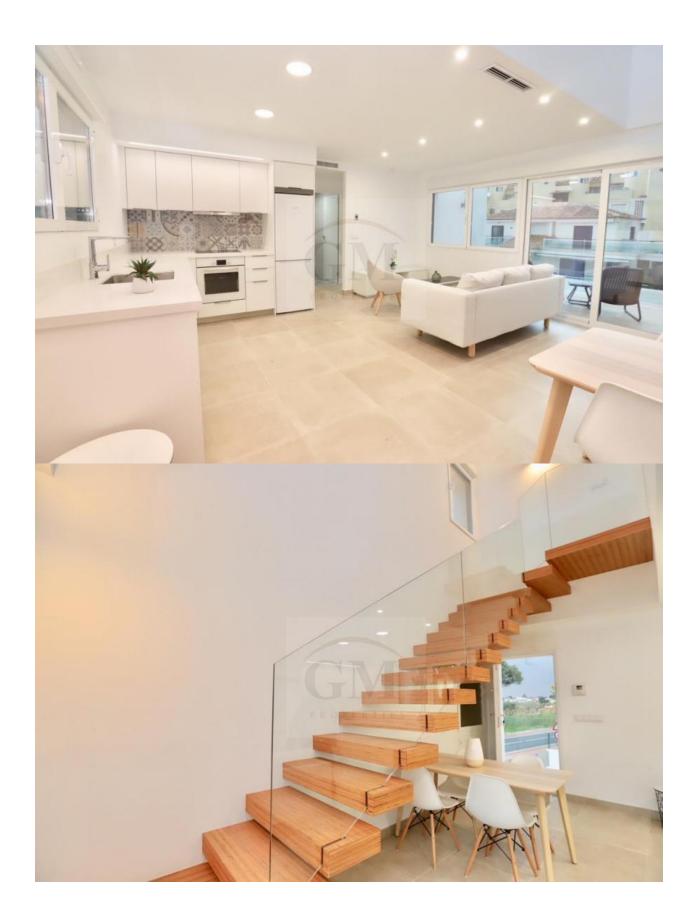

### BESKRIVELSE

Newly built duplex penthouse apartment with large terrace on the km8 of the beach of Las Marinas de Dénia. The property is distributed on two floors, living room with access to the large private terrace, open kitchen, 2 double bedrooms with fitted wardrobes, a bathroom. On the upper floor a bedroom with a bathroom en suite and a large terrace with sea view. The property consists of a private parking included in the price, air conditioning hot-cold, pool and garden. The new complex is located 50 meters from the beach of Las Marinas de Dénia. The housing estate consists of two blocks with a total of 20 large apartments with 3 bedrooms, parking spaces, communal pool and common garden areas. There are 10 properties on the ground floor with garden and 10 properties on the first floor type duplex (two floors) with large terraces and sea views. Direct access to the beach from the urbanization. The prices range from 243,000 ? to 335,000 ?, garages are included in the price. Do not hesitate to contact us if you need more information.