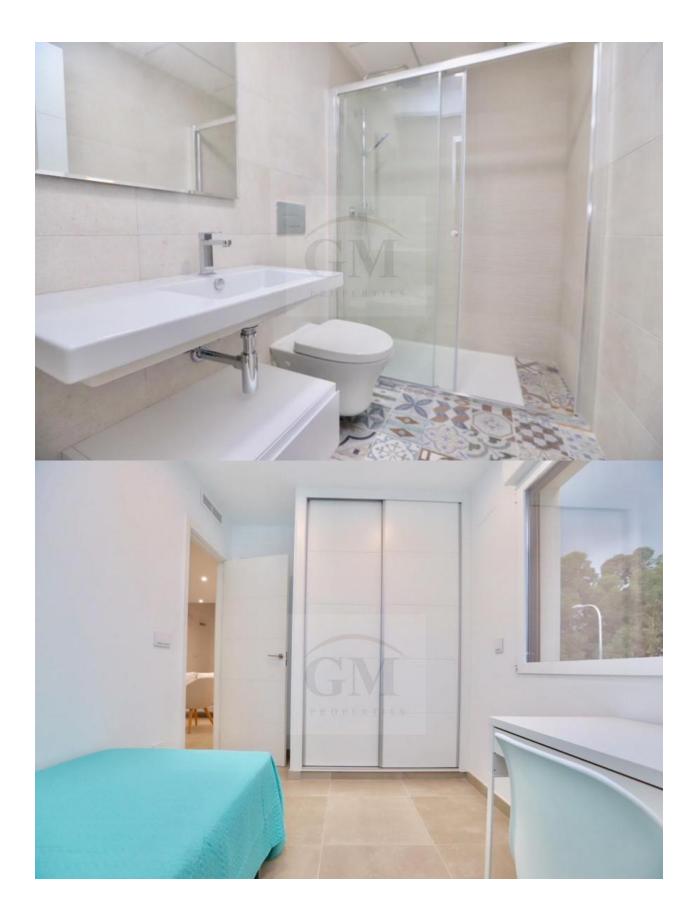

### BESKRIVELSE

Newly built duplex penthouse apartment with large terrace on the km8 of the beach of Las Marinas de Dénia. The property is distributed on two floors, living room with access to the large private terrace, open kitchen, 2 double bedrooms with fitted wardrobes, a bathroom. On the upper floor a bedroom with a bathroom en suite and a large terrace with sea view. The property consists of a private parking included in the price, air conditioning hot-cold, pool and garden. The new complex is located 50 meters from the beach of Las Marinas de Dénia. The housing estate consists of two blocks with a total of 20 large apartments with 3 bedrooms, parking spaces, communal pool and common garden areas. There are 10 properties on the ground floor with garden and 10 properties on the first floor type duplex (two floors) with large terraces and sea views. Direct access to the beach from the urbanization. The prices range from 243,000 ? to 335,000 ?, garages are included in the price. Do not hesitate to contact us if you need more information.