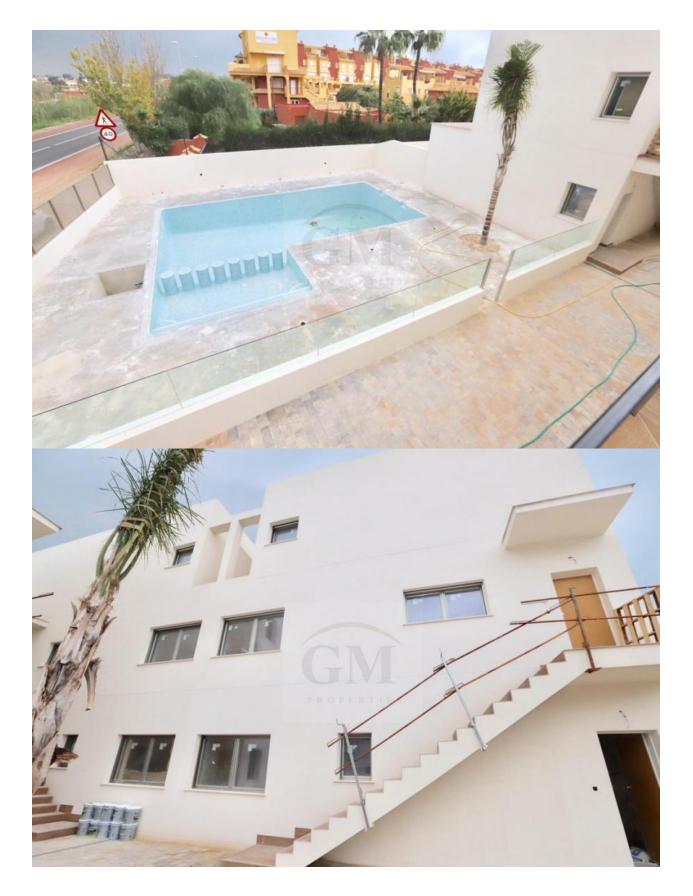

### BESKRIVELSE

Newly built duplex penthouse apartment with large terrace on the km8 of the beach of Las Marinas de Dénia. The property is distributed on two floors, living room with access to the large private terrace, open kitchen, 2 double bedrooms with fitted wardrobes, a bathroom. On the upper floor a bedroom with a bathroom en suite and a large terrace with sea view. The property consists of a private parking included in the price, air conditioning hot-cold, pool and garden. The new complex is located 50 meters from the beach of Las Marinas de Dénia. The housing estate consists of two blocks with a total of 20 large apartments with 3 bedrooms, parking spaces, communal pool and common garden areas. There are 10 properties on the ground floor with garden and 10 properties on the first floor type duplex (two floors) with large terraces and sea views. Direct access to the beach from the urbanization. The prices range from 243,000 ? to 335,000 ?, garages are included in the price. Do not hesitate to contact us if you need more information.