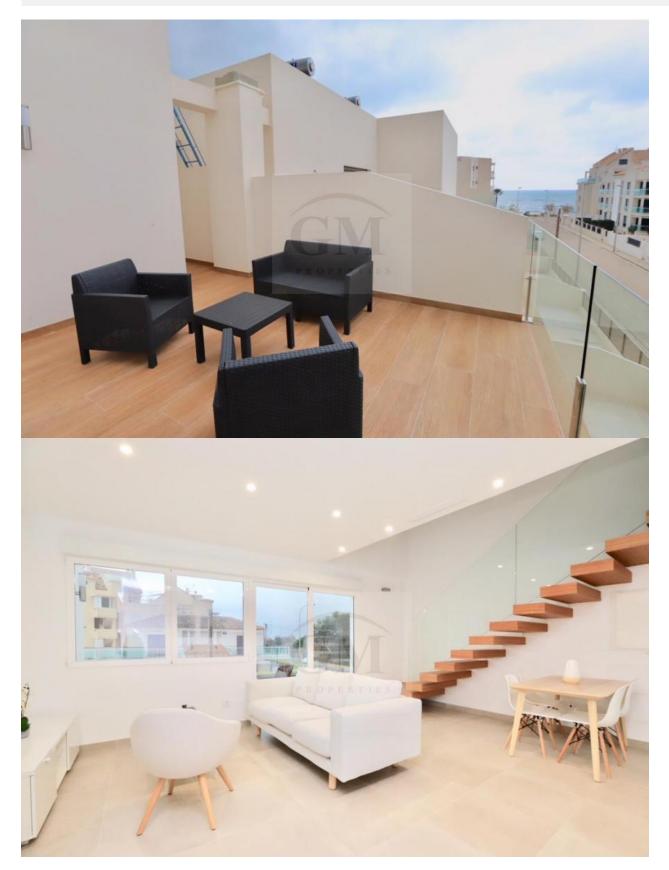

### BESKRIVELSE

Newly built duplex penthouse apartment with large terrace on the km8 of the beach of Las Marinas de Dénia. The property is distributed on two floors, living room with access to the large private terrace, open kitchen, 2 double bedrooms with fitted wardrobes, a bathroom. On the upper floor a bedroom with a bathroom en suite and a large terrace with sea view. The property consists of a private parking included in the price, air conditioning hot-cold, pool and garden. The new complex is located 50 meters from the beach of Las Marinas de Dénia. The housing estate consists of two blocks with a total of 20 large apartments with 3 bedrooms, parking spaces, communal pool and common garden areas. There are 10 properties on the ground floor with garden and 10 properties on the first floor type duplex (two floors) with large terraces and sea views. Direct access to the beach from the urbanization. The prices range from 243,000 ? to 335,000 ?, garages are included in the price. Do not hesitate to contact us if you need more information.

# PROPERTY GALLERY

"OUR EXPERIENCE IS YOUR GUARANTEE"