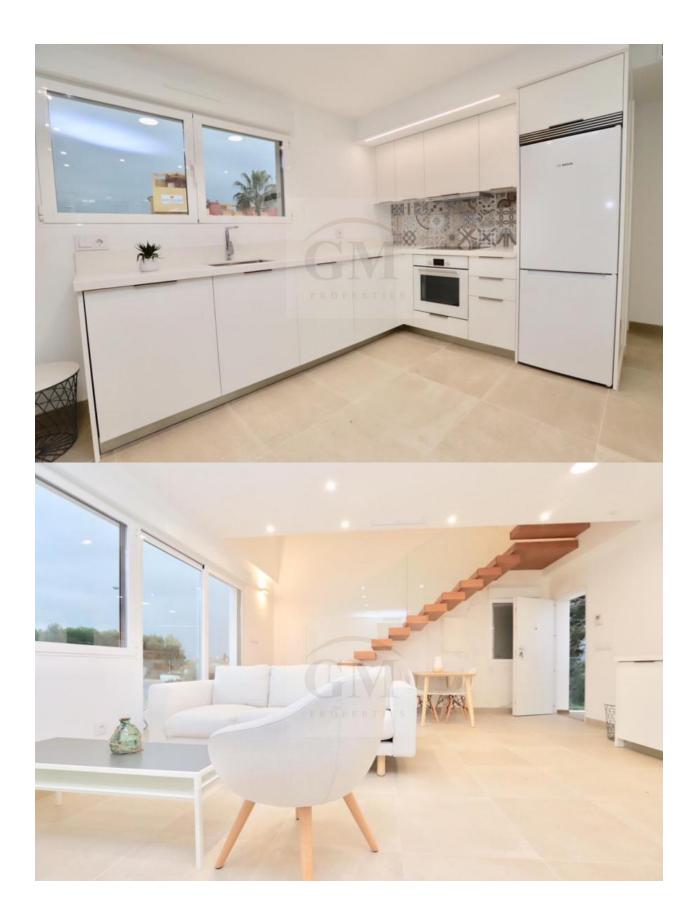

### BESKRIVELSE

Newly built duplex penthouse apartment with large terrace on the km8 of the beach of Las Marinas de Dénia. The property is distributed on two floors, living room with access to the large private terrace, open kitchen, 2 double bedrooms with fitted wardrobes, a bathroom. On the upper floor a bedroom with a bathroom en suite and a large terrace with sea view. The property consists of a private parking included in the price, air conditioning hot-cold, pool and garden. The new complex is located 50 meters from the beach of Las Marinas de Dénia. The housing estate consists of two blocks with a total of 20 large apartments with 3 bedrooms, parking spaces, communal pool and common garden areas. There are 10 properties on the ground floor with garden and 10 properties on the first floor type duplex (two floors) with large terraces and sea views. Direct access to the beach from the urbanization. The prices range from 243,000 ? to 335,000 ?, garages are included in the price. Do not hesitate to contact us if you need more information.