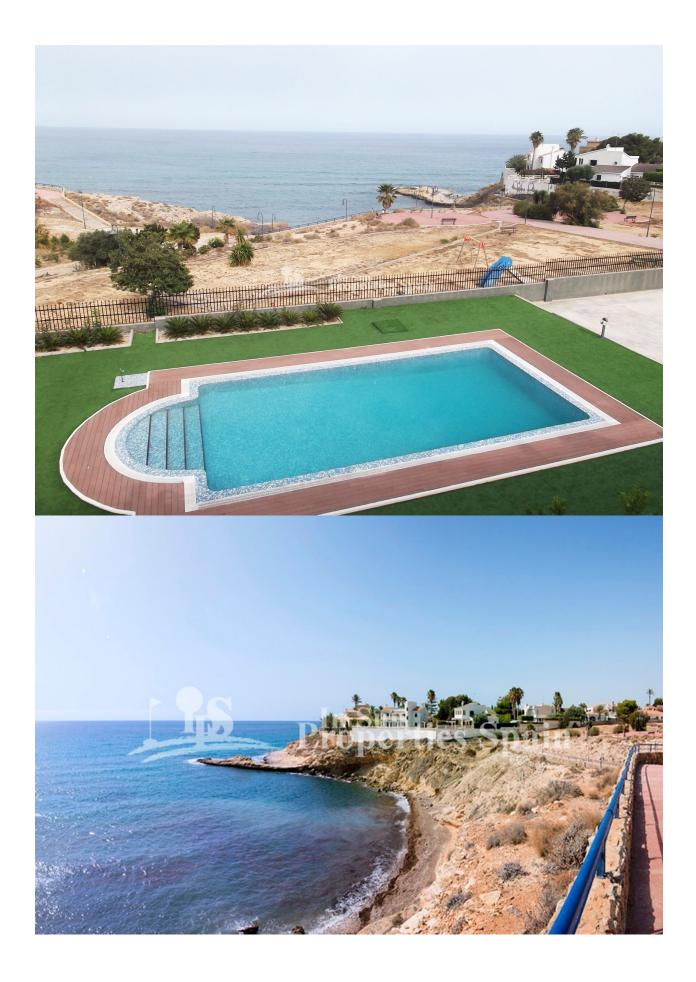

## **BESKRIVELSE**

In front of the sea at EL CAMPELLO, ALICANTE, with spectacular views; this new development is the perfect environment for those who prefer to enjoy life to the fullest. The houses have a private garden and facilities, essential for those looking for a small additional luxury such as: elevator, private garage with storage room or solarium terrace, where impressive direct views of the sea stand out. The promotion is formed by townhouses. This one of a generous 196'95m2 offers 3 spacious bedrooms where the main protagonist is natural light, 2 luxurious bathrooms, 1 toilet and living room with separate designer kitchen complete with silestone worktops, oven, hob and extractor hood. 15'5m2 terrace and 18'75m2 patio. Pre-Installation of AC. There is also a nice community area with swimming pool overlooking the sea, green areas and childrens play area. El Campello is a modern coastal resort, which boasts 23 kilometres of quiet, pearly white, sandy beaches. Situated 14km north of Alicante. It has excellent road and rail connections, with Alicante International Airport just 30km away and Alicante train station

just 20km away. The Paseo del Mar (promenade) is almost 2 miles long and makes for a lovely evening stroll in the setting sun. If Golf is your sport, then there are many championship golf courses in and around Alicante, all within one hour's drive of here. The area enjoys a typical Mediterranean climate; as is it is surrounded by mountain ranges, it can sometimes get very hot in summer, but it is protected against the cold North winds in winter. The area averages nearly 3,000 hours of sunshine each year and the average temperature easily exceeds 20 degrees. In 1986 the World Health Organisation recommended the climate of the area as one of the most equitable in the world - neither too hot in the summer nor too cold in the winter. On average it can boast 325 sunny days each year making it an ideal all year round destination.