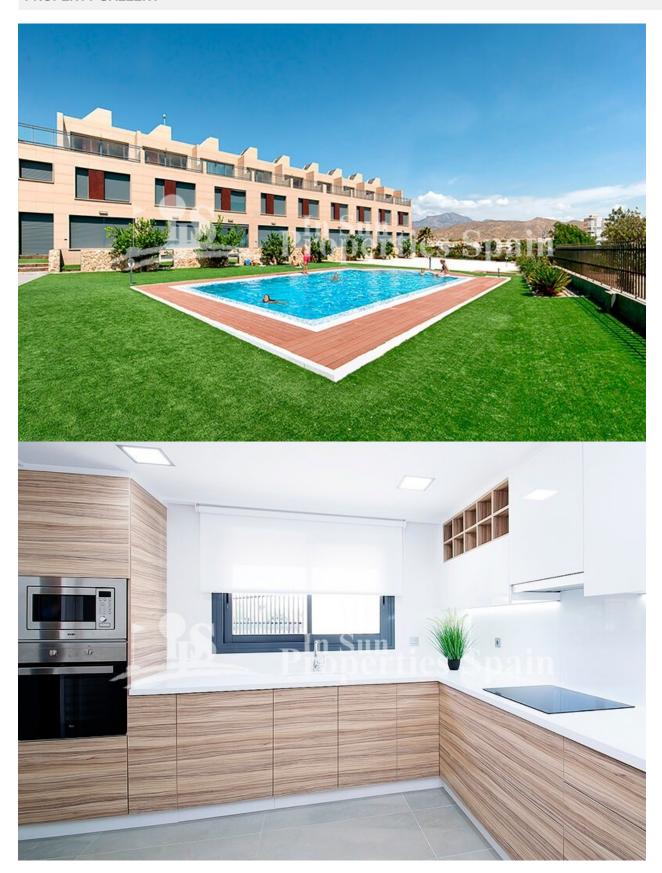

## **BESKRIVELSE**

In front of the sea at EL CAMPELLO, ALICANTE, with spectacular views; this new development is the perfect environment for those who prefer to enjoy life to the fullest. The houses have a private garden and facilities, essential for those looking for a small additional luxury such as: elevator, private garage with storage room or solarium terrace, where impressive direct views of the sea stand out. The promotion is formed by townhouses. This one of a generous 196'95m2 offers 3 spacious bedrooms where the main protagonist is natural light, 2 luxurious bathrooms, 1 toilet and living room with separate designer kitchen complete with silestone worktops, oven, hob and extractor hood. 15'5m2 terrace and 18'75m2 patio. Pre-Installation of AC. There is also a nice community area with swimming pool overlooking the sea, green areas and childrens play area. El Campello is a modern coastal resort, which boasts 23 kilometres of quiet, pearly white, sandy beaches. Situated 14km north of Alicante. It has excellent road and rail connections, with Alicante International Airport just 30km away and Alicante train station