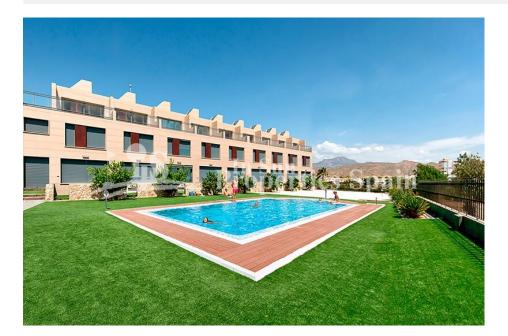

## **BESKRIVELSE**

In front of the sea at EL CAMPELLO, ALICANTE, with spectacular views; this new development is the perfect environment for those who prefer to enjoy life to the fullest. The houses have a private garden and facilities, essential for those looking for a small additional luxury such as: elevator, private garage with storage room or solarium terrace, where impressive direct views of the sea stand out. The promotion is formed by townhouses. This one of a generous 196'95m2 offers 3 spacious bedrooms where the main protagonist is natural light, 2 luxurious bathrooms, 1 toilet and living room with separate designer kitchen complete with silestone worktops, oven, hob and extractor hood. 15'5m2 terrace and 18'75m2 patio. Pre-Installation of AC. There is also a nice community area with swimming pool overlooking the sea, green areas and childrens play area. El Campello is a modern coastal resort, which boasts 23 kilometres of quiet, pearly white, sandy beaches. Situated 14km north of Alicante. It has excellent road and rail connections, with Alicante International Airport just 30km away and Alicante train station