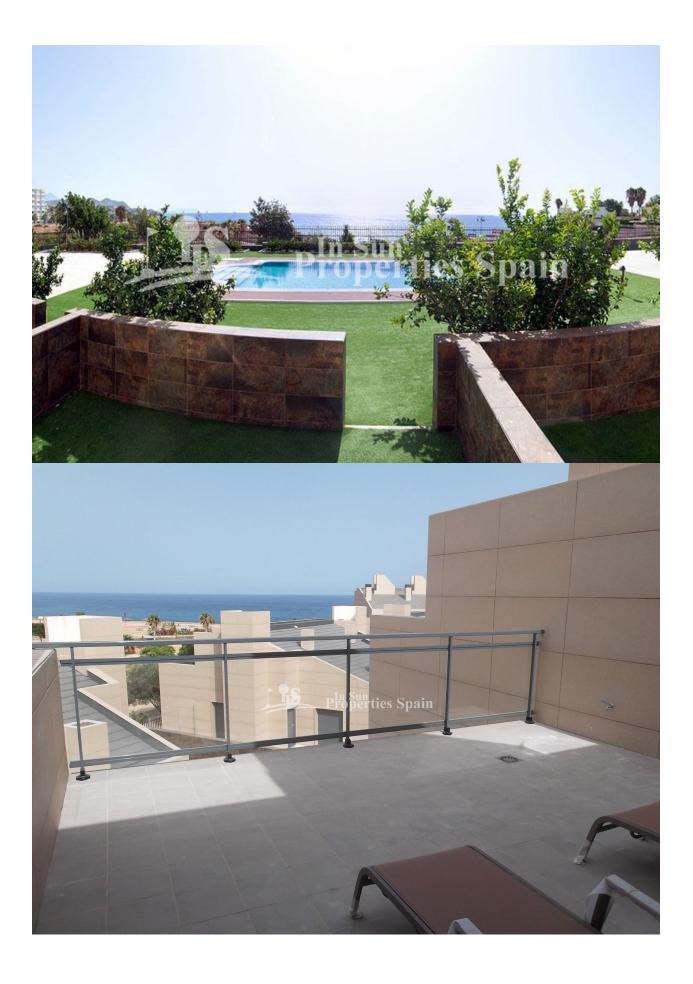

## **BESKRIVELSE**

In front of the sea at EL CAMPELLO, ALICANTE, with spectacular views; this new development is the perfect environment for those who prefer to enjoy life to the fullest. The houses have a private garden and facilities, essential for those looking for a small additional luxury such as: elevator, private garage with storage room or solarium terrace, where impressive direct views of the sea stand out. The promotion is formed by townhouses. This one of a generous 196'95m2 offers 3 spacious bedrooms where the main protagonist is natural light, 2 luxurious bathrooms, 1 toilet and living room with separate designer kitchen complete with silestone worktops, oven, hob and extractor hood. 15'5m2 terrace and 18'75m2 patio. Pre-Installation of AC. There is also a nice community area with swimming pool overlooking the sea, green areas and childrens play area. El Campello is a modern coastal resort, which boasts 23 kilometres of quiet, pearly white, sandy beaches. Situated 14km north of Alicante. It has excellent road and rail connections, with Alicante International Airport just 30km away and Alicante train station

just 20km away. The Paseo del Mar (promenade) is almost 2 miles long and makes for a lovely evening stroll in the setting sun. If Golf is your sport, then there are many championship golf courses in and around Alicante, all within one hour's drive of here. The area enjoys a typical Mediterranean climate; as is it is surrounded by mountain ranges, it can sometimes get very hot in summer, but it is protected against the cold North winds in winter. The area averages nearly 3,000 hours of sunshine each year and the average temperature easily exceeds 20 degrees. In 1986 the World Health Organisation recommended the climate of the area as one of the most equitable in the world - neither too hot in the summer nor too cold in the winter. On average it can boast 325 sunny days each year making it an ideal all year round destination.