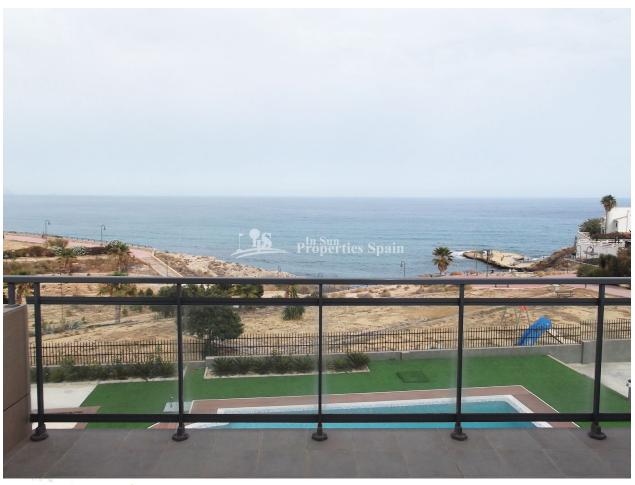

## **BESKRIVELSE**

In front of the sea at EL CAMPELLO, ALICANTE, with spectacular views; this new development is the perfect environment for those who prefer to enjoy life to the fullest. The houses have a private garden and facilities, essential for those looking for a small additional luxury such as: elevator, private garage with storage room or solarium terrace, where impressive direct views of the sea stand out. The promotion is formed by townhouses. This one of a generous 196'95m2 offers 3 spacious bedrooms where the main protagonist is natural light, 2 luxurious bathrooms, 1 toilet and living room with separate designer kitchen complete with silestone worktops, oven, hob and extractor hood. 15'5m2 terrace and 18'75m2 patio. Pre-Installation of AC. There is also a nice community area with swimming pool overlooking the sea, green areas and childrens play area. El Campello is a modern coastal resort, which boasts 23 kilometres of quiet, pearly white, sandy beaches. Situated 14km north of Alicante. It has excellent road and rail connections, with Alicante International Airport just 30km away and Alicante train station

just 20km away. The Paseo del Mar (promenade) is almost 2 miles long and makes for a lovely evening stroll in the setting sun. If Golf is your sport, then there are many championship golf courses in and around Alicante, all within one hour's drive of here. The area enjoys a typical Mediterranean climate; as is it is surrounded by mountain ranges, it can sometimes get very hot in summer, but it is protected against the cold North winds in winter. The area averages nearly 3,000 hours of sunshine each year and the average temperature easily exceeds 20 degrees. In 1986 the World Health Organisation recommended the climate of the area as one of the most equitable in the world - neither too hot in the summer nor too cold in the winter. On average it can boast 325 sunny days each year making it an ideal all year round destination.