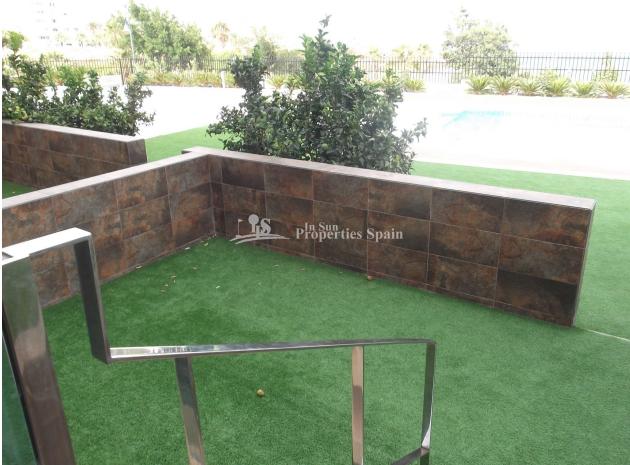

## **BESKRIVELSE**

In front of the sea at EL CAMPELLO, ALICANTE, with spectacular views; this new development is the perfect environment for those who prefer to enjoy life to the fullest. The houses have a private garden and facilities, essential for those looking for a small additional luxury such as: elevator, private garage with storage room or solarium terrace, where impressive direct views of the sea stand out. The promotion is formed by townhouses. This one of a generous 196'95m2 offers 3 spacious bedrooms where the main protagonist is natural light, 2 luxurious bathrooms, 1 toilet and living room with separate designer kitchen complete with silestone worktops, oven, hob and extractor hood. 15'5m2 terrace and 18'75m2 patio. Pre-Installation of AC. There is also a nice community area with swimming pool overlooking the sea, green areas and childrens play area. El Campello is a modern coastal resort, which boasts 23 kilometres of quiet, pearly white, sandy beaches. Situated 14km north of Alicante. It has excellent road and rail connections, with Alicante International Airport just 30km away and Alicante train station