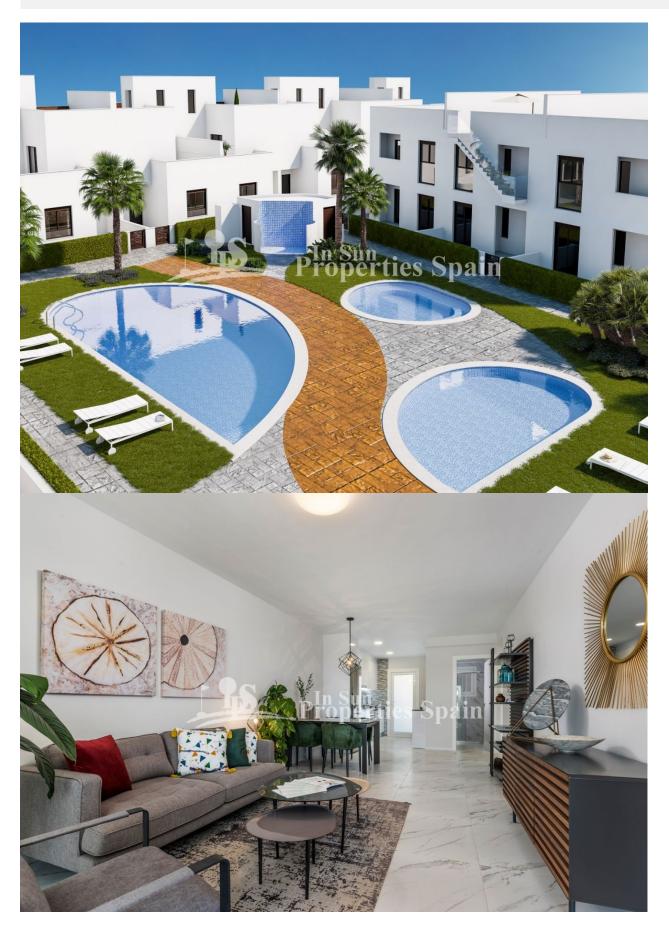

#### **BESKRIVELSE**

A new project just a few metres from Higuericas Beach, TORRE DE LA HORADADA. The development comprises of 53 properties, Townhouse (duplex style), Bungalows (Apartment Ground floor/Top Floor) and Apartments in block. They are all of modern style with private parking and spacious individual terraces. The project boasts large common areas, beautiful swimming pool and green areas totaling over 1628m². These are 2 bedroom, 2 bathroom Apartments in block of 84m2 in block with private 16m2 terrace. The bathrooms have under floor heating, the kitchens are furnished and complete with appliances, the bedroom wardrobes are complete with drawers and exterior lighting is installed. In this fase there are no Penthouses available, only Ground floor or First Floor as they are all SOLD. Torre de la Horadada is a coastal town with many prestigious blue flag beaches, the most popular being Los Jesuitas, El Conde, and El Puerto. These local beaches are well known for their fine sand and crystal waters. Its popularity during the busy