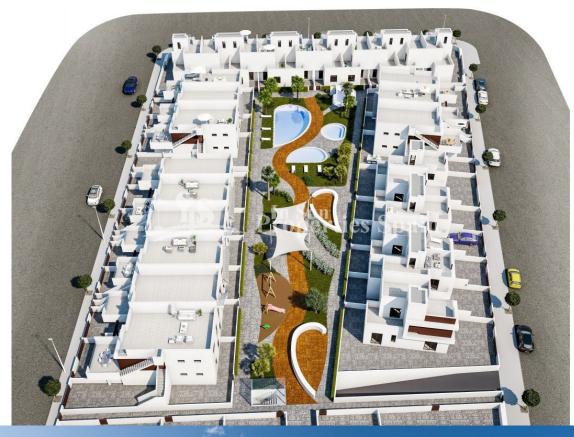

#### **BESKRIVELSE**

A new project just a few metres from Higuericas Beach, TORRE DE LA HORADADA. The development comprises of 53 properties, Townhouse (duplex style), Bungalows (Apartment Ground floor/Top Floor) and Apartments in block. They are all of modern style with private parking and spacious individual terraces. The project boasts large common areas, beautiful swimming pool and green areas totaling over 1628m². These are 2 bedroom, 2 bathroom Apartments in block of 84m2 in block with private 16m2 terrace. The bathrooms have under floor heating, the kitchens are furnished and complete with appliances, the bedroom wardrobes are complete with drawers and exterior lighting is installed. In this fase there are no Penthouses available, only Ground floor or First Floor as they are all SOLD. Torre de la Horadada is a coastal town with many prestigious blue flag beaches, the most popular being Los Jesuitas, El Conde, and El Puerto. These local beaches are well known for their fine sand and crystal waters. Its popularity during the busy