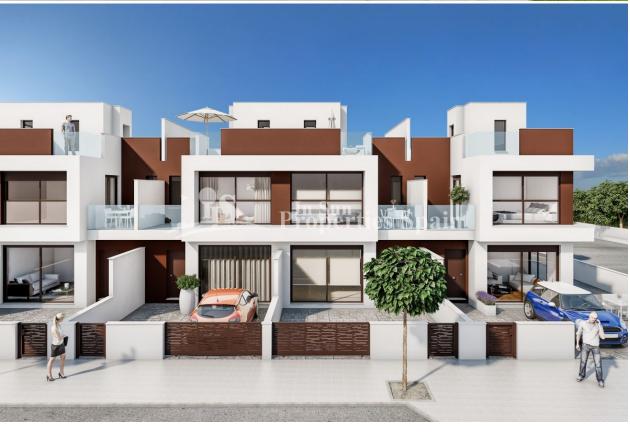

#### **BESKRIVELSE**

A new project just a few metres from Higuericas Beach, TORRE DE LA HORADADA. The development comprises of 53 properties, Townhouse (duplex style), Bungalows (Apartment Ground floor/Top Floor) and Apartments in block. They are all of modern style with private parking and spacious individual terraces. The project boasts large common areas, beautiful swimming pool and green areas totaling over 1628m². These are 2 bedroom, 2 bathroom Apartments in block of 84m2 in block with private 16m2 terrace. The bathrooms have under floor heating, the kitchens are furnished and complete with appliances, the bedroom wardrobes are complete with drawers and exterior lighting is installed. In this fase there are no Penthouses available, only Ground floor or First Floor as they are all SOLD. Torre de la Horadada is a coastal town with many prestigious blue flag beaches, the most popular being Los Jesuitas, El Conde, and El Puerto. These local beaches are well known for their fine sand and crystal waters. Its popularity during the busy