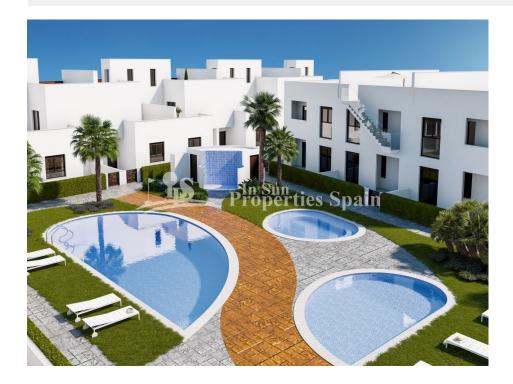

#### **BESKRIVELSE**

A new project just a few metres from Higuericas Beach, TORRE DE LA HORADADA. The development comprises of 53 properties, Townhouse (duplex style), Bungalows (Apartment Ground floor/Top Floor) and Apartments in block. They are all of modern style with private parking and spacious individual terraces. The project boasts large common areas, beautiful swimming pool and green areas totaling over 1628m². These are 2 bedroom, 2 bathroom Apartments in block of 84m2 in block with private 16m2 terrace. The bathrooms have under floor heating, the kitchens are furnished and complete with appliances, the bedroom wardrobes are complete with drawers and exterior lighting is installed. In this fase there are no Penthouses available, only Ground floor or First Floor as they are all SOLD. Torre de la Horadada is a coastal town with many prestigious blue flag beaches, the most popular being Los Jesuitas, El Conde, and El Puerto. These local beaches are well known for their fine sand and crystal waters. Its popularity during the busy