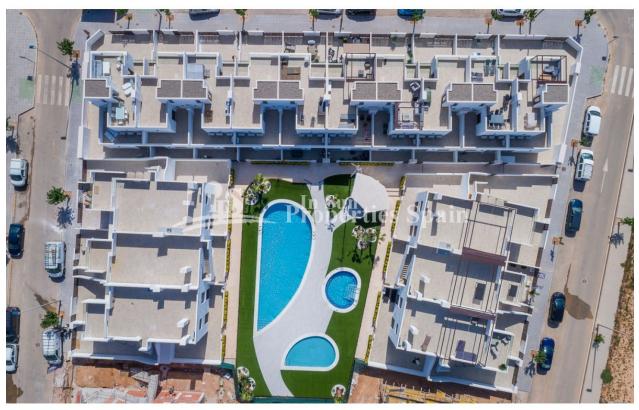

#### **BESKRIVELSE**

A new project just a few metres from Higuericas Beach, TORRE DE LA HORADADA. The development comprises of 53 properties, Townhouse (duplex style), Bungalows (Apartment Ground floor/Top Floor) and Apartments in block. They are all of modern style with private parking and spacious individual terraces. The project boasts large common areas, beautiful swimming pool and green areas totaling over 1628m². These are 2 bedroom, 2 bathroom Apartments in block of 84m2 in block with private 16m2 terrace. The bathrooms have under floor heating, the kitchens are furnished and complete with appliances, the bedroom wardrobes are complete with drawers and exterior lighting is installed. In this fase there are no Penthouses available, only Ground floor or First Floor as they are all SOLD. Torre de la Horadada is a coastal town with many prestigious blue flag beaches, the most popular being Los Jesuitas, El Conde, and El Puerto. These local beaches are well known for their fine sand and crystal waters. Its popularity during the busy