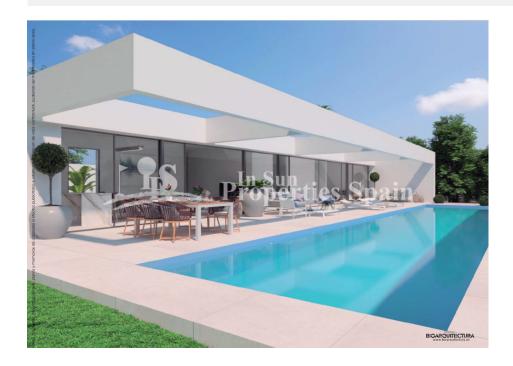

### **BESKRIVELSE**

A new exclusive project in urbanisation Las Filipinas, VILLAMARTIN. Here you have the option of designing the most amazing one level 150m2 (approx) detached luxury Villa within this outstanding 1765m2 plot based on a number of options. Option 1 (with or without Pergola) boasts a detached Villa with 3 bedrooms, 2 bathrooms and 2 guest toilets, open plan modern contemporary accommodation comprising of light and airy lounge, family dining area, sleek fitted and fully furnished kitchen with quality finish, separate laundry room, 2 double bedrooms and a master suite plus study area. In total there are 85m2 of terraces and a 72m2 sunny rooftop solarium not to forget the impressive 42m2 private swimming pool. There is parking for a number of vehicles and a southwest orientation. Option 2 would boast 2 levels, price for this option is upon consultation. Villamartín offers a wide range of services. For over 40 years it has been a golf tourist attraction and as it is expected from a residential complex of this standard all services are fully developed. The area is also known to have one of the healthiest climates in the world.