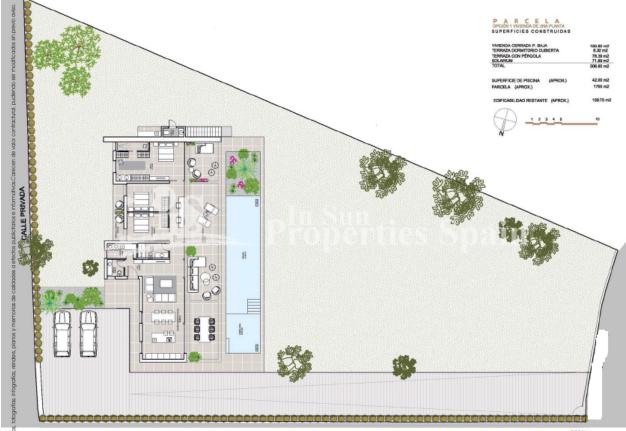

### **BESKRIVELSE**

A new exclusive project in urbanisation Las Filipinas, VILLAMARTIN. Here you have the option of designing the most amazing one level 150m2 (approx) detached luxury Villa within this outstanding 1765m2 plot based on a number of options. Option 1 (with or without Pergola) boasts a detached Villa with 3 bedrooms, 2 bathrooms and 2 guest toilets, open plan modern contemporary accommodation comprising of light and airy lounge, family dining area, sleek fitted and fully furnished kitchen with quality finish, separate laundry room, 2 double bedrooms and a master suite plus study area. In total there are 85m2 of terraces and a 72m2 sunny rooftop solarium not to forget the impressive 42m2 private swimming pool. There is parking for a number of vehicles and a southwest orientation. Option 2 would boast 2 levels, price for this option is upon consultation. Villamartín offers a wide range of services. For over 40 years it has been a golf tourist attraction and as it is expected from a residential complex of this standard all services are fully developed. The area is also known to have one of the healthiest climates in the world.