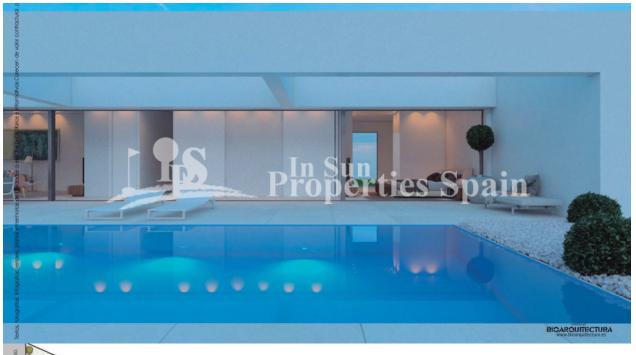

### **BESKRIVELSE**

A new exclusive project in urbanisation Las Filipinas, VILLAMARTIN. Here you have the option of designing the most amazing one level 150m2 (approx) detached luxury Villa within this outstanding 1765m2 plot based on a number of options. Option 1 (with or without Pergola) boasts a detached Villa with 3 bedrooms, 2 bathrooms and 2 guest toilets, open plan modern contemporary accommodation comprising of light and airy lounge, family dining area, sleek fitted and fully furnished kitchen with quality finish, separate laundry room, 2 double bedrooms and a master suite plus study area. In total there are 85m2 of terraces and a 72m2 sunny rooftop solarium not to forget the impressive 42m2 private swimming pool. There is parking for a number of vehicles and a southwest orientation. Option 2 would boast 2 levels, price for this option is upon consultation. Villamartín offers a wide range of services. For over 40 years it has been a golf tourist attraction and as it is expected from a residential complex of this standard all services are fully developed. The area is also known to have one of the healthiest climates in the world.