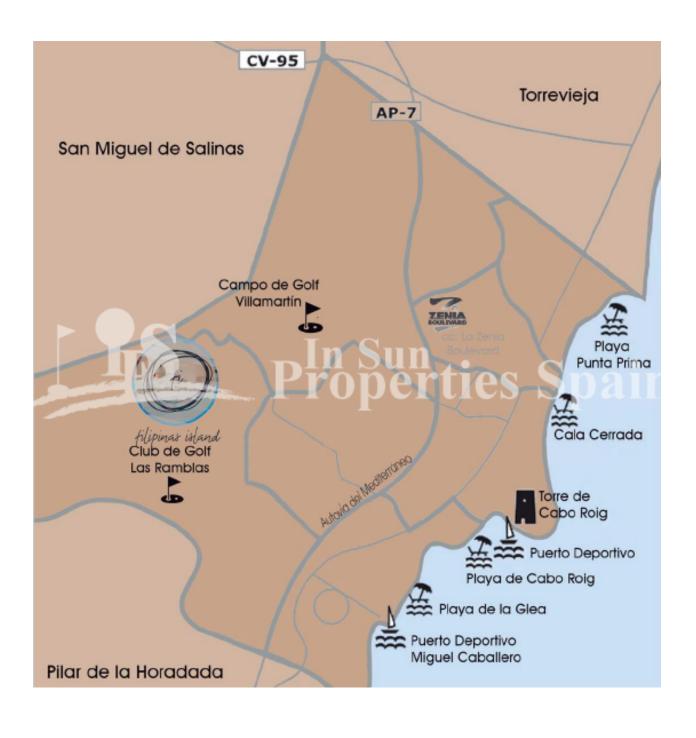

### **BESKRIVELSE**

A new exclusive project in urbanisation Las Filipinas, VILLAMARTIN. Here you have the option of designing the most amazing one level 150m2 (approx) detached luxury Villa within this outstanding 1765m2 plot based on a number of options. Option 1 (with or without Pergola) boasts a detached Villa with 3 bedrooms, 2 bathrooms and 2 guest toilets, open plan modern contemporary accommodation comprising of light and airy lounge, family dining area, sleek fitted and fully furnished kitchen with quality finish, separate laundry room, 2 double bedrooms and a master suite plus study area. In total there are 85m2 of terraces and a 72m2 sunny rooftop solarium not to forget the impressive 42m2 private swimming pool. There is parking for a number of vehicles and a southwest orientation. Option 2 would boast 2 levels, price for this option is upon consultation. Villamartín offers a wide range of services. For over 40 years it has been a golf tourist attraction and as it is expected from a residential complex of this standard all services are fully developed. The area is also known to have one of the healthiest climates in the world.

Villamartin is also very close to renowned high standard international school El Limonar and La Zenia Boulevard - the newest shopping centre in our area and also the largest one in the Alicante region. At over 160,000m2 It offers more than 150 shops and services including a huge supermarket Alcampo, Leroy Merlin, Primark, Swarovski, Decathlon, Massimo Dutti, Zara, Stradivarius and much more. There are many commercial centers including the well know Villamartin Plaza and La Fuente Centre along with many restaurants, fashion shops, supermarkets, banks, pharmacies etc. Villamartin was built round one of the most prestigious golf courses on the Costa Blanca-Villamartín Golf Club- it is home to a Cosmopolitan and International community. Just a short distance away you can find 3 other golf courses such as Las Ramblas, Campoamor and La Finca. However, it is not only a golfers paradise, you can also find a large range of activities and entertainment for all the family; water parks in Torrevieja and Ciudad Quesada, 3km from some of the best beaches in the region, open weekly markets, cinemas etc. Villamartín is approximately 50 minutes from Alicante International and Murcia Corvera airport. By Train there are connections Madrid-Alicante (2:30 h) AVE Madrid-Murcia & Barcelona-Alicante (4.5 h)