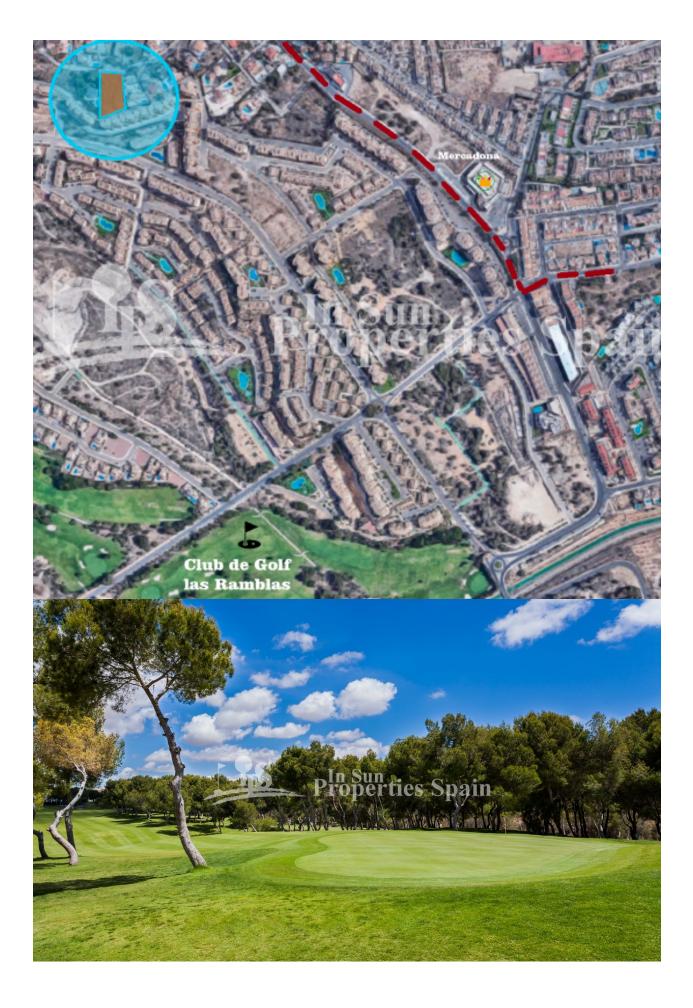

### **BESKRIVELSE**

A new exclusive project in urbanisation Las Filipinas, VILLAMARTIN. Here you have the option of designing the most amazing one level 150m2 (approx) detached luxury Villa within this outstanding 1765m2 plot based on a number of options. Option 1 (with or without Pergola) boasts a detached Villa with 3 bedrooms, 2 bathrooms and 2 guest toilets, open plan modern contemporary accommodation comprising of light and airy lounge, family dining area, sleek fitted and fully furnished kitchen with quality finish, separate laundry room, 2 double bedrooms and a master suite plus study area. In total there are 85m2 of terraces and a 72m2 sunny rooftop solarium not to forget the impressive 42m2 private swimming pool. There is parking for a number of vehicles and a southwest orientation. Option 2 would boast 2 levels, price for this option is upon consultation. Villamartín offers a wide range of services. For over 40 years it has been a golf tourist attraction and as it is expected from a residential complex of this standard all services are fully developed. The area is also known to have one of the healthiest climates in the world.

Villamartin is also very close to renowned high standard international school El Limonar and La Zenia Boulevard - the newest shopping centre in our area and also the largest one in the Alicante region. At over 160,000m2 It offers more than 150 shops and services including a huge supermarket Alcampo, Leroy Merlin, Primark, Swarovski, Decathlon, Massimo Dutti, Zara, Stradivarius and much more. There are many commercial centers including the well know Villamartin Plaza and La Fuente Centre along with many restaurants, fashion shops, supermarkets, banks, pharmacies etc. Villamartin was built round one of the most prestigious golf courses on the Costa Blanca-Villamartín Golf Club- it is home to a Cosmopolitan and International community. Just a short distance away you can find 3 other golf courses such as Las Ramblas, Campoamor and La Finca. However, it is not only a golfers paradise, you can also find a large range of activities and entertainment for all the family; water parks in Torrevieja and Ciudad Quesada, 3km from some of the best beaches in the region, open weekly markets, cinemas etc. Villamartín is approximately 50 minutes from Alicante International and Murcia Corvera airport. By Train there are connections Madrid-Alicante (2:30 h) AVE Madrid-Murcia & Barcelona-Alicante (4.5 h)