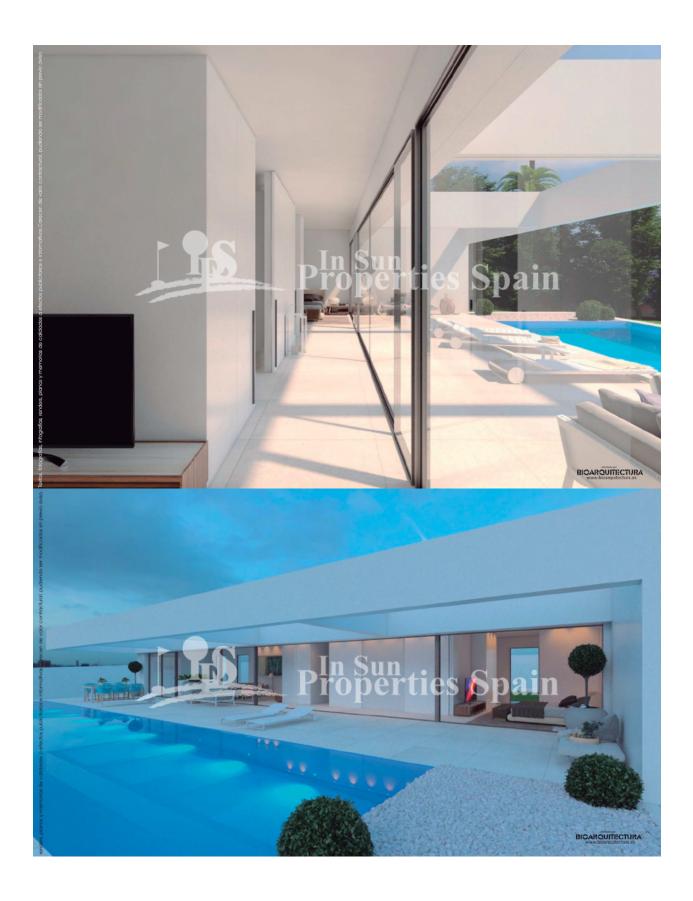

### **BESKRIVELSE**

A new exclusive project in urbanisation Las Filipinas, VILLAMARTIN. Here you have the option of designing the most amazing one level 150m2 (approx) detached luxury Villa within this outstanding 1765m2 plot based on a number of options. Option 1 (with or without Pergola) boasts a detached Villa with 3 bedrooms, 2 bathrooms and 2 guest toilets, open plan modern contemporary accommodation comprising of light and airy lounge, family dining area, sleek fitted and fully furnished kitchen with quality finish, separate laundry room, 2 double bedrooms and a master suite plus study area. In total there are 85m2 of terraces and a 72m2 sunny rooftop solarium not to forget the impressive 42m2 private swimming pool. There is parking for a number of vehicles and a southwest orientation. Option 2 would boast 2 levels, price for this option is upon consultation. Villamartín offers a wide range of services. For over 40 years it has been a golf tourist attraction and as it is expected from a residential complex of this standard all services are fully developed. The area is also known to have one of the healthiest climates in the world.