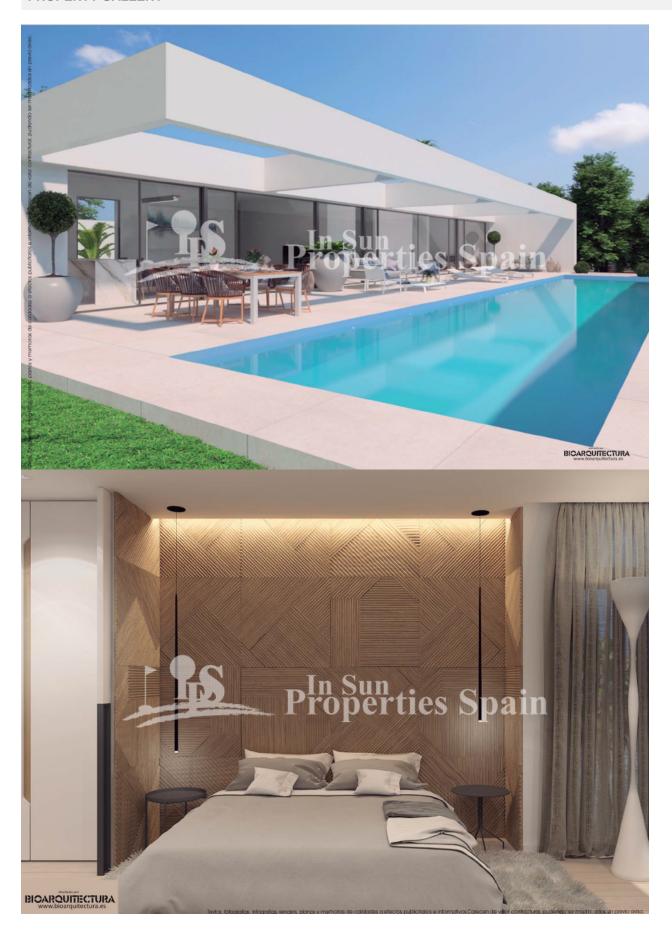

### **BESKRIVELSE**

A new exclusive project in urbanisation Las Filipinas, VILLAMARTIN. Here you have the option of designing the most amazing one level 150m2 (approx) detached luxury Villa within this outstanding 1765m2 plot based on a number of options. Option 1 (with or without Pergola) boasts a detached Villa with 3 bedrooms, 2 bathrooms and 2 guest toilets, open plan modern contemporary accommodation comprising of light and airy lounge, family dining area, sleek fitted and fully furnished kitchen with quality finish, separate laundry room, 2 double bedrooms and a master suite plus study area. In total there are 85m2 of terraces and a 72m2 sunny rooftop solarium not to forget the impressive 42m2 private swimming pool. There is parking for a number of vehicles and a southwest orientation. Option 2 would boast 2 levels, price for this option is upon consultation. Villamartín offers a wide range of services. For over 40 years it has been a golf tourist attraction and as it is expected from a residential complex of this standard all services are fully developed. The area is also known to have one of the healthiest climates in the world.