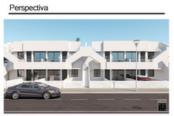

### **BESKRIVELSE**

A new development of Apartments (Bungalows on the Ground Floor or Top Floor) in SAN PEDRO DEL PINATAR, MURCIA. Ground floor Apartments of 72m2 have a 20m2 garden and start from €146,950 and Top Floor of 72m2 have a private 67m2 solarium and start from €161,950. They offer an open plan modern layout with lounge, dining area and fitted kitchen complete with white goods (for limited time), 2 bedrooms and 2 bathrooms, complete with mirror and shower screen (for a limited time). During the promotional period the Apartments come complete with pre-installation of AC and LED lighting inside and out. 10 minutes walk from Parque Natural Las Salinas and only 5 minutes from the Beach of El Mojon. Facing the tranquil waters of Mar Menor, San Pedro del Pinatar is one of the main tourist destinations on the Murcia coast. TThe main attractions of San Pedro are concentrated around the