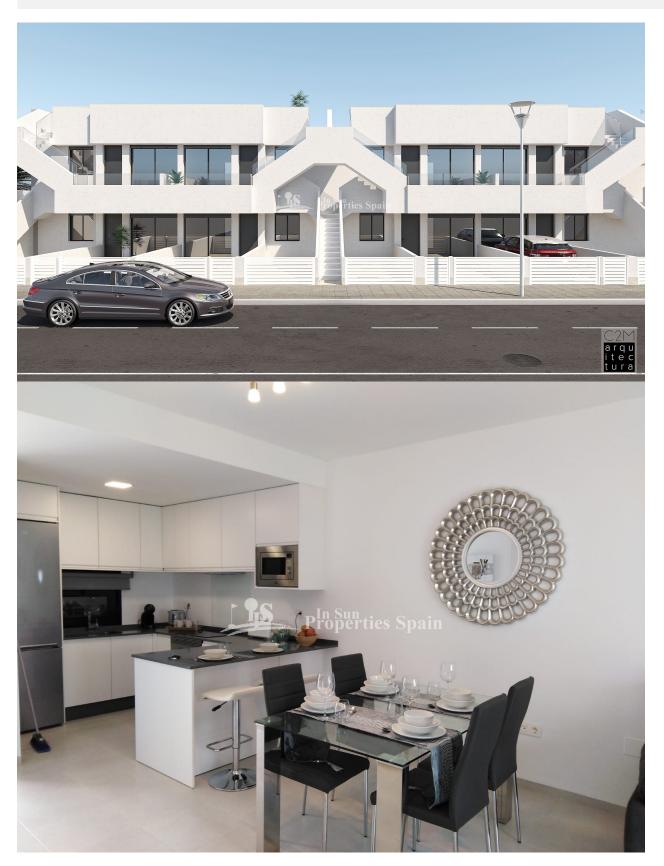

### **BESKRIVELSE**

A new development of Apartments (Bungalows on the Ground Floor or Top Floor) in SAN PEDRO DEL PINATAR, MURCIA. Ground floor Apartments of 72m2 have a 20m2 garden and start from €146,950 and Top Floor of 72m2 have a private 67m2 solarium and start from €161,950. They offer an open plan modern layout with lounge, dining area and fitted kitchen complete with white goods (for limited time), 2 bedrooms and 2 bathrooms, complete with mirror and shower screen (for a limited time). During the promotional period the Apartments come complete with pre-installation of AC and LED lighting inside and out. 10 minutes walk from Parque Natural Las Salinas and only 5 minutes from the Beach of El Mojon. Facing the tranquil waters of Mar Menor, San Pedro del Pinatar is one of the main tourist destinations on the Murcia coast. TThe main attractions of San Pedro are concentrated around the

beach and shore. Here you will find Lo Pagán, a lively tourist centre which has all kinds of holiday facilities, such as hotels, bars, restaurants and shops. You can also benefit from the therapeutic properties of its mud, especially suitable for treating bone and skin ailments. 35 minutes from Murcia Corvera International Airport. FASE I key Ready LIMITED AVAILABILITY Ground floor Apartment complete with furniture pack, AC, lighting, white goods and finished bathroom just 155,000€ with 2 beds, 2 baths