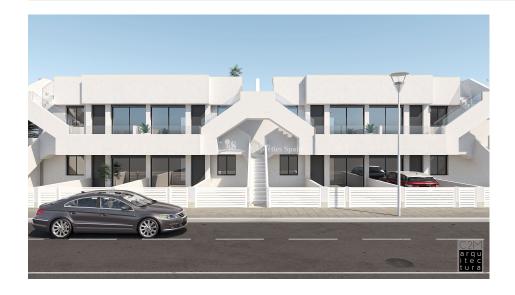

### **BESKRIVELSE**

A new development of Apartments (Bungalows on the Ground Floor or Top Floor) in SAN PEDRO DEL PINATAR, MURCIA. Ground floor Apartments of 72m2 have a 20m2 garden and start from €146,950 and Top Floor of 72m2 have a private 67m2 solarium and start from €161,950. They offer an open plan modern layout with lounge, dining area and fitted kitchen complete with white goods (for limited time), 2 bedrooms and 2 bathrooms, complete with mirror and shower screen (for a limited time). During the promotional period the Apartments come complete with pre-installation of AC and LED lighting inside and out. 10 minutes walk from Parque Natural Las Salinas and only 5 minutes from the Beach of El Mojon. Facing the tranquil waters of Mar Menor, San Pedro del Pinatar is one of the main tourist destinations on the Murcia coast. TThe main attractions of San Pedro are concentrated around the

beach and shore. Here you will find Lo Pagán, a lively tourist centre which has all kinds of holiday facilities, such as hotels, bars, restaurants and shops. You can also benefit from the therapeutic properties of its mud, especially suitable for treating bone and skin ailments. 35 minutes from Murcia Corvera International Airport. FASE I key Ready LIMITED AVAILABILITY Ground floor Apartment complete with furniture pack, AC, lighting, white goods and finished bathroom just 155,000€ with 2 beds, 2 baths