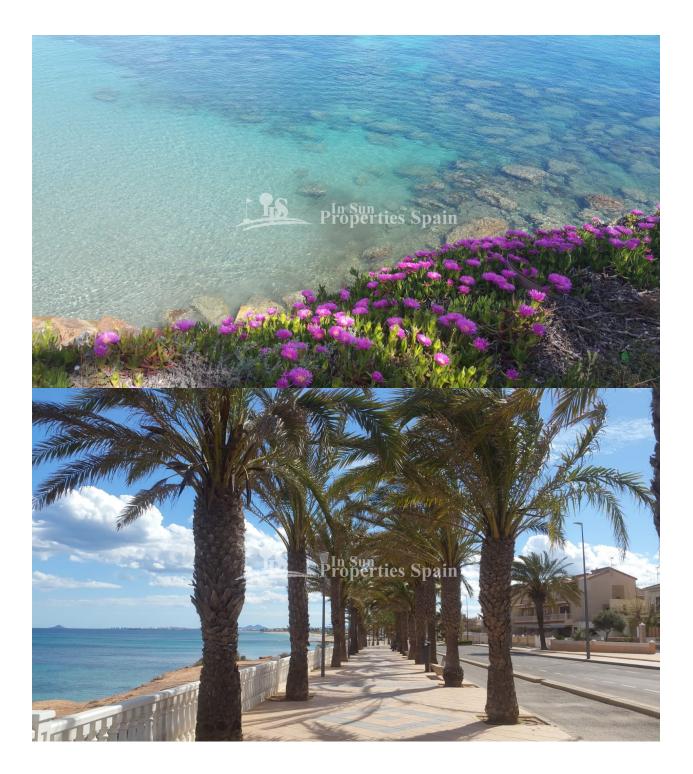

### **BESKRIVELSE**

A new development of Apartments (Bungalows on the Ground Floor or Top Floor) in SAN PEDRO DEL PINATAR, MURCIA. Ground floor Apartments of 72m2 have a 20m2 garden and start from €146,950 and Top Floor of 72m2 have a private 67m2 solarium and start from €161,950. They offer an open plan modern layout with lounge, dining area and fitted kitchen complete with white goods (for limited time), 2 bedrooms and 2 bathrooms, complete with mirror and shower screen (for a limited time). During the promotional period the Apartments come complete with pre-installation of AC and LED lighting inside and out. 10 minutes walk from Parque Natural Las Salinas and only 5 minutes from the Beach of El Mojon. Facing the tranquil waters of Mar Menor, San Pedro del Pinatar is one of the main tourist destinations on the Murcia coast. TThe main attractions of San Pedro are concentrated around the

beach and shore. Here you will find Lo Pagán, a lively tourist centre which has all kinds of holiday facilities, such as hotels, bars, restaurants and shops. You can also benefit from the therapeutic properties of its mud, especially suitable for treating bone and skin ailments. 35 minutes from Murcia Corvera International Airport. FASE I key Ready LIMITED AVAILABILITY Ground floor Apartment complete with furniture pack, AC, lighting, white goods and finished bathroom just 155,000€ with 2 beds, 2 baths