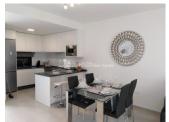

### **BESKRIVELSE**

A new development of Apartments (Bungalows on the Ground Floor or Top Floor) in SAN PEDRO DEL PINATAR, MURCIA. Ground floor Apartments of 72m2 have a 20m2 garden and start from €146,950 and Top Floor of 72m2 have a private 67m2 solarium and start from €161,950. They offer an open plan modern layout with lounge, dining area and fitted kitchen complete with white goods (for limited time), 2 bedrooms and 2 bathrooms, complete with mirror and shower screen (for a limited time). During the promotional period the Apartments come complete with pre-installation of AC and LED lighting inside and out. 10 minutes walk from Parque Natural Las Salinas and only 5 minutes from the Beach of El Mojon. Facing the tranquil waters of Mar Menor, San Pedro del Pinatar is one of the main tourist destinations on the Murcia coast. TThe main attractions of San Pedro are concentrated around the