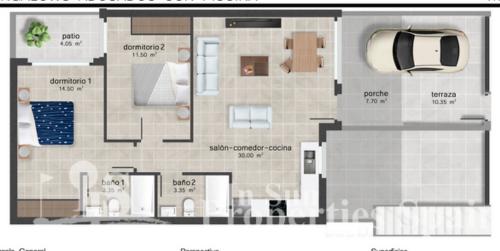

# **EXTRA**

- Innebygde garderoberSikkerhets dør
- Vinduer med dobbelt glass

| Planta                  | Uso                 | Sup.útil | Sup.const            |
|-------------------------|---------------------|----------|----------------------|
| baja vivienda<br>porche |                     | 62.70 m² | 71.28 m              |
|                         | 7.70 m <sup>2</sup> | 7.70 m   |                      |
| Total                   |                     | 70.40 m² | 78.98 m <sup>3</sup> |
|                         | Terraza             |          | 10.35 m              |
|                         | Patio               |          | 4.05 m               |