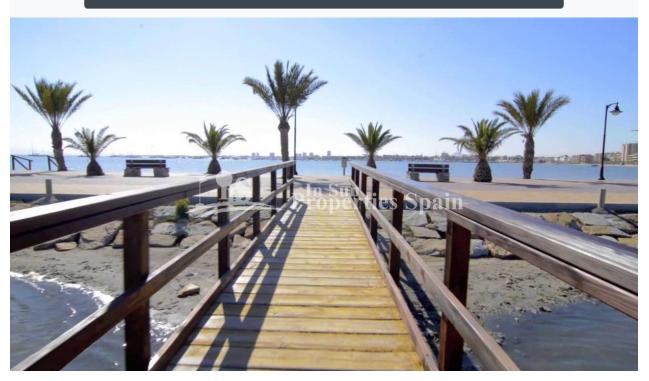

### **BESKRIVELSE**

A new development of Apartments (Bungalows on the Ground Floor or Top Floor) in SAN PEDRO DEL PINATAR, MURCIA. Ground floor Apartments of 72m2 have a 20m2 garden and start from €146,950 and Top Floor of 72m2 have a private 67m2 solarium and start from €161,950. They offer an open plan modern layout with lounge, dining area and fitted kitchen complete with white goods (for limited time), 2 bedrooms and 2 bathrooms, complete with mirror and shower screen (for a limited time). During the promotional period the Apartments come complete with pre-installation of AC and LED lighting inside and out. 10 minutes walk from Parque Natural Las Salinas and only 5 minutes from the Beach of El Mojon. Facing the tranquil waters of Mar Menor, San Pedro del Pinatar is one of the main tourist destinations on the Murcia coast. TThe main attractions of San Pedro are concentrated around the

beach and shore. Here you will find Lo Pagán, a lively tourist centre which has all kinds of holiday facilities, such as hotels, bars, restaurants and shops. You can also benefit from the therapeutic properties of its mud, especially suitable for treating bone and skin ailments. 35 minutes from Murcia Corvera International Airport. FASE I key Ready LIMITED AVAILABILITY Ground floor Apartment complete with furniture pack, AC, lighting, white goods and finished bathroom just 155,000€ with 2 beds, 2 baths