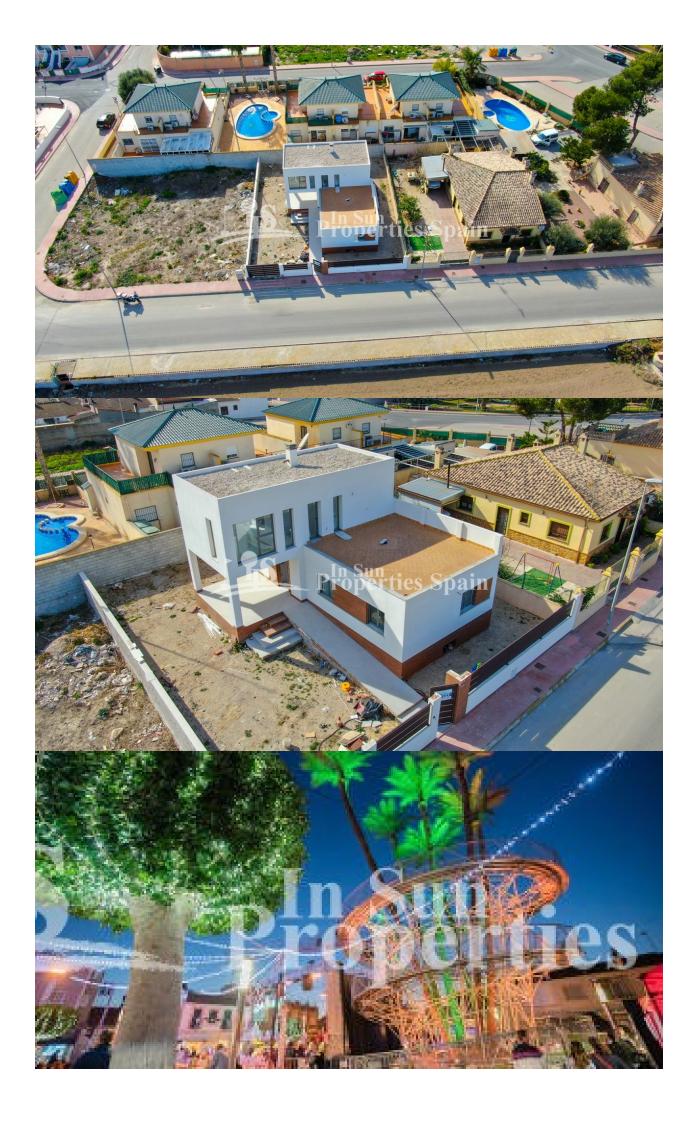

#### **BESKRIVELSE**

New Key Ready Exclusive detached Villa in the charming Village of Daya Nueva. The spacious 259m2 Villa overlook agricultural land and boasts accommodation over two floors with roof solarium, covered terrace, private SOUTH FACING swimming pool and 120m2 unfinished basement. To the ground floor, of 101m2, you have an open plan lounge with floting staircase, dining area and modern, fully fitted american style kitchen. Utility room, two bedrooms, ull bathroom suite and 20m2 of terrace complete the ground level. To the first floor, of 41m2, you will find a bedroom with walk in closet, ensuite bathroom and private 35m2 sunny solarium. The 120m2 basement is unfinished with pre-installed water, lighting and sewage connections. There is closed parking, pre-installation of AC and electric shutters throughout. Daya Nueva is a rural village surrounded by orange and lemon groves. There is a municipal swimming pool, open in the summer months, a few bars and restaurants and a number of parks. Daya Nueva is just just 4km from the large Spanish town of Almoradi, 15km from the beaches of Guardamar, 30/35 minutes from both Alicante and Murcia, San Javier Airports, 15 minutes from San Isidro Train Station, 9km from La Marquesa Golf Course, 20 minutes