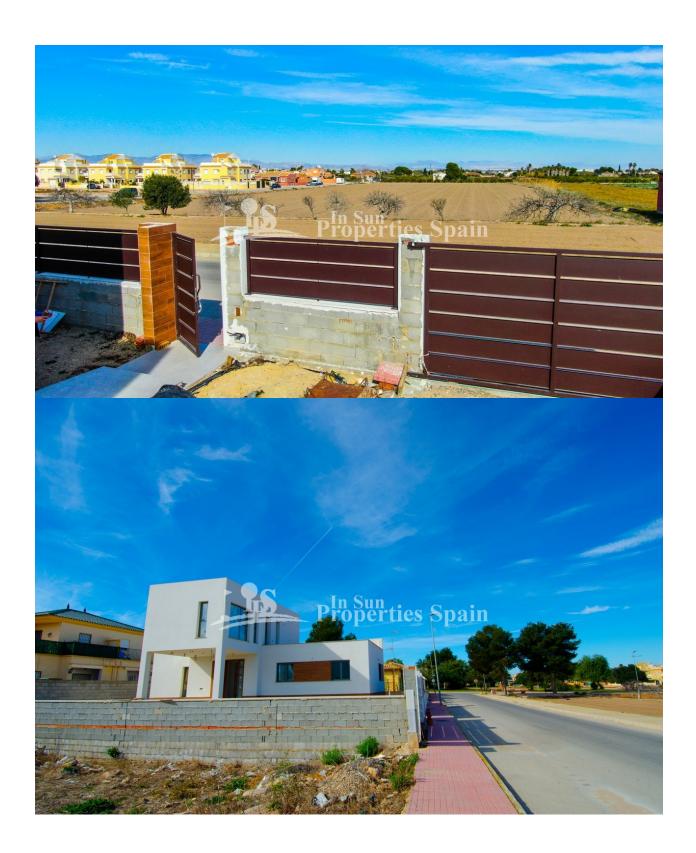

#### **BESKRIVELSE**

New Key Ready Exclusive detached Villa in the charming Village of Daya Nueva. The spacious 259m2 Villa overlook agricultural land and boasts accommodation over two floors with roof solarium, covered terrace, private SOUTH FACING swimming pool and 120m2 unfinished basement. To the ground floor, of 101m2, you have an open plan lounge with floting staircase, dining area and modern, fully fitted american style kitchen. Utility room, two bedrooms, ull bathroom suite and 20m2 of terrace complete the ground level. To the first floor, of 41m2, you will find a bedroom with walk in closet, ensuite bathroom and private 35m2 sunny solarium. The 120m2 basement is unfinished with pre-installed water, lighting and sewage connections. There is closed parking, pre-installation of AC and electric shutters throughout. Daya Nueva is a rural village surrounded by orange and lemon groves. There is a municipal swimming pool, open in the summer months, a few bars and restaurants and a number of parks. Daya Nueva is just just 4km from the large Spanish town of Almoradi, 15km from the beaches of Guardamar, 30/35 minutes from both Alicante and Murcia, San Javier Airports, 15 minutes from San Isidro Train Station, 9km from La Marquesa Golf Course, 20 minutes