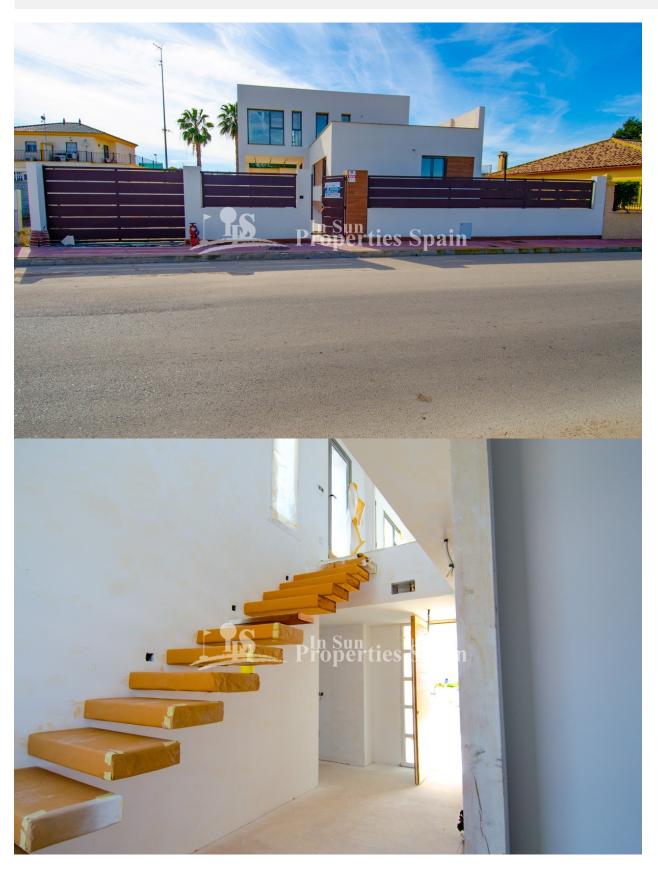

#### **BESKRIVELSE**

New Key Ready Exclusive detached Villa in the charming Village of Daya Nueva. The spacious 259m2 Villa overlook agricultural land and boasts accommodation over two floors with roof solarium, covered terrace, private SOUTH FACING swimming pool and 120m2 unfinished basement. To the ground floor, of 101m2, you have an open plan lounge with floting staircase, dining area and modern, fully fitted american style kitchen. Utility room, two bedrooms, ull bathroom suite and 20m2 of terrace complete the ground level. To the first floor, of 41m2, you will find a bedroom with walk in closet, ensuite bathroom and private 35m2 sunny solarium. The 120m2 basement is unfinished with pre-installed water, lighting and sewage connections. There is closed parking, pre-installation of AC and electric shutters throughout. Daya Nueva is a rural village surrounded by orange and lemon groves. There is a municipal swimming pool, open in the summer months, a few bars and restaurants and a number of parks. Daya Nueva is just just 4km from the large Spanish town of Almoradi, 15km from the beaches of Guardamar, 30/35 minutes from both Alicante and Murcia, San Javier Airports, 15 minutes from San Isidro Train Station, 9km from La Marquesa Golf Course, 20 minutes