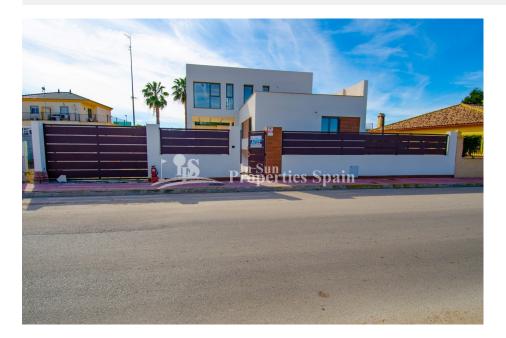

REF: # 6788 ALICANTE

| INFO             |           |
|------------------|-----------|
| PRIS:            | 299.000 € |
| BOLIG TYPE:      | Villa     |
| STED:            | Alicante  |
| SOVEROM:         | 3         |
| Bad:             | 2         |
| BOAREAL ( m2 ):  | 256       |
| TOMT ( m2 ):     | 385       |
| Terrasse ( m2 ): | 55        |
| ÅR:              |           |
| ETASJER:         | -         |
| MELDING          | -         |

#### **BESKRIVELSE**

New Key Ready Exclusive detached Villa in the charming Village of Daya Nueva. The spacious 259m2 Villa overlook agricultural land and boasts accommodation over two floors with roof solarium, covered terrace, private SOUTH FACING swimming pool and 120m2 unfinished basement. To the ground floor, of 101m2, you have an open plan lounge with floting staircase, dining area and modern, fully fitted american style kitchen. Utility room, two bedrooms, ull bathroom suite and 20m2 of terrace complete the ground level. To the first floor, of 41m2, you will find a bedroom with walk in closet, ensuite bathroom and private 35m2 sunny solarium. The 120m2 basement is unfinished with pre-installed water, lighting and sewage connections. There is closed parking, pre-installation of AC and electric shutters throughout. Daya Nueva is a rural village surrounded by orange and lemon groves. There is a municipal swimming pool, open in the summer months, a few bars and restaurants and a number of parks. Daya Nueva is just just 4km from the large Spanish town of Almoradi, 15km from the beaches of Guardamar, 30/35 minutes from both Alicante and Murcia, San Javier Airports, 15 minutes from San Isidro Train Station, 9km from La Marquesa Golf Course, 20 minutes