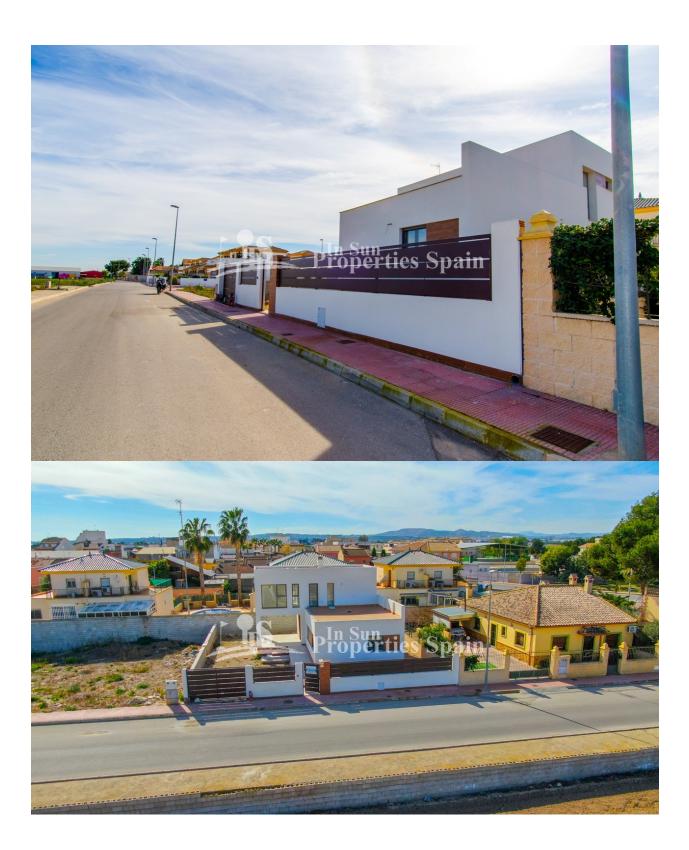

#### **BESKRIVELSE**

New Key Ready Exclusive detached Villa in the charming Village of Daya Nueva. The spacious 259m2 Villa overlook agricultural land and boasts accommodation over two floors with roof solarium, covered terrace, private SOUTH FACING swimming pool and 120m2 unfinished basement. To the ground floor, of 101m2, you have an open plan lounge with floting staircase, dining area and modern, fully fitted american style kitchen. Utility room, two bedrooms, ull bathroom suite and 20m2 of terrace complete the ground level. To the first floor, of 41m2, you will find a bedroom with walk in closet, ensuite bathroom and private 35m2 sunny solarium. The 120m2 basement is unfinished with pre-installed water, lighting and sewage connections. There is closed parking, pre-installation of AC and electric shutters throughout. Daya Nueva is a rural village surrounded by orange and lemon groves. There is a municipal swimming pool, open in the summer months, a few bars and restaurants and a number of parks. Daya Nueva is just just 4km from the large Spanish town of Almoradi, 15km from the beaches of Guardamar, 30/35 minutes from both Alicante and Murcia, San Javier Airports, 15 minutes from San Isidro Train Station, 9km from La Marquesa Golf Course, 20 minutes