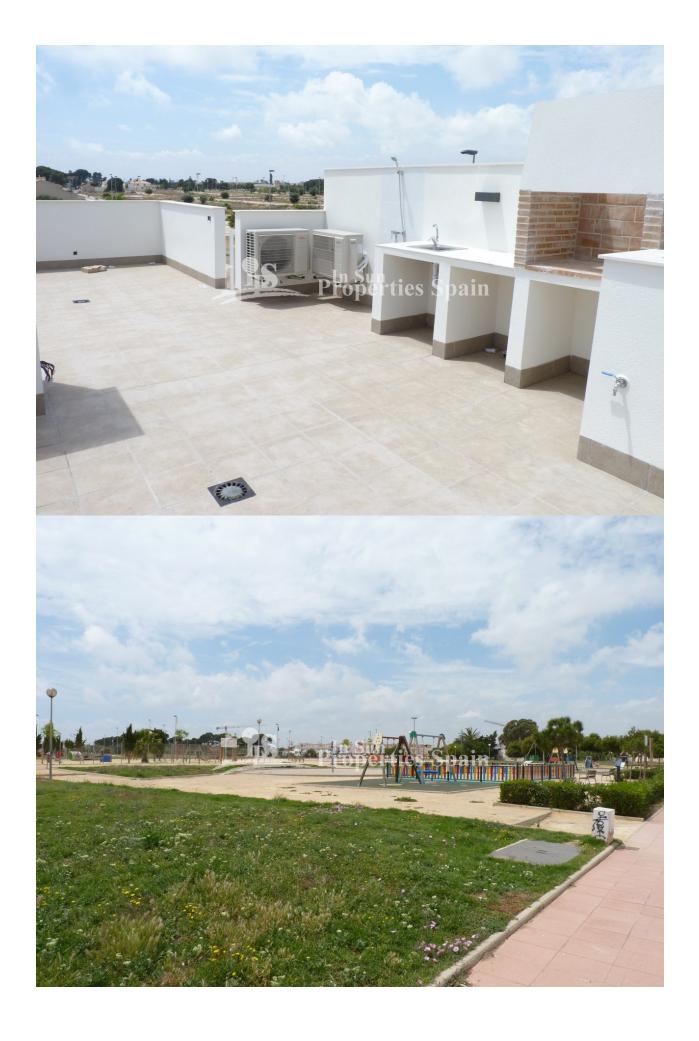

# **BESKRIVELSE**

Located a little over a 5 minute walk from the beaches of the Mar Menor and close to Dos Mares Commercial centre is this new development in SANTIAGO DE LA RIBERA. The development offers 3 bed 2 bath Townhouses of approx 97m2 (central or corner) in a lovely residential development with community swimming pool. The plots feature off street parking and ample outside space to entertain family and friends. Set over two floors the accommodation distributes as; Ground floor with open plan living/dining area, modern fitted kitchen, one bedroom with terrace and a bathroom. The first floor has two further bedrooms, one with balcony, a family bathroom and access to the 39´39m2 roof solarium. The community has nice gardens and a communal pool. The development is in a central location just 10 minutes from the centres of Lo Pagan and La Ribera, less than 10 minutes to the Marina of La Ribera, 10 minutes from Sporting facilities, 15 minutes from a number of prestigeous Golf