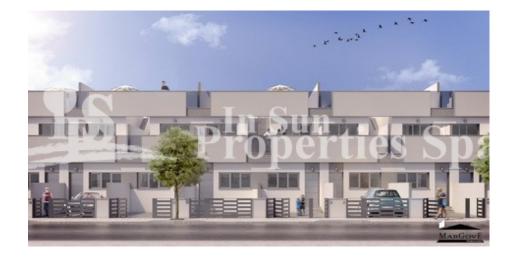

# **COSTA MURCIA (SANTIAGO DE LA RIBERA)**

| INFO                |                                            |
|---------------------|--------------------------------------------|
| PRIS:               | 188.000 €                                  |
| BOLIG TYPE:         | Rekkehus                                   |
| STED:               | Costa Murcia<br>(Santiago de la<br>Ribera) |
| SOVEROM:            | 3                                          |
| Bad:                | 2                                          |
| BOAREAL ( m2<br>):  | 97                                         |
| TOMT ( m2 ):        | -                                          |
| Terrasse ( m2<br>): | 39                                         |
| ÅR:                 | -                                          |
| ETASJER:            | -                                          |
| MELDING             | 182.000 €                                  |

# **BESKRIVELSE**

Located a little over a 5 minute walk from the beaches of the Mar Menor and close to Dos Mares Commercial centre is this new development in SANTIAGO DE LA RIBERA. The development offers 3 bed 2 bath Townhouses of approx 97m2 (central or corner) in a lovely residential development with community swimming pool. The plots feature off street parking and ample outside space to entertain family and friends. Set over two floors the accommodation distributes as; Ground floor with open plan living/dining area, modern fitted kitchen, one bedroom with terrace and a bathroom. The first floor has two further bedrooms, one with balcony, a family bathroom and access to the 39´39m2 roof solarium. The community has nice gardens and a communal pool. The development is in a central location just 10 minutes from the centres of Lo Pagan and La Ribera, less than 10 minutes to the Marina of La Ribera, 10 minutes from Sporting facilities, 15 minutes from a number of prestigeous Golf