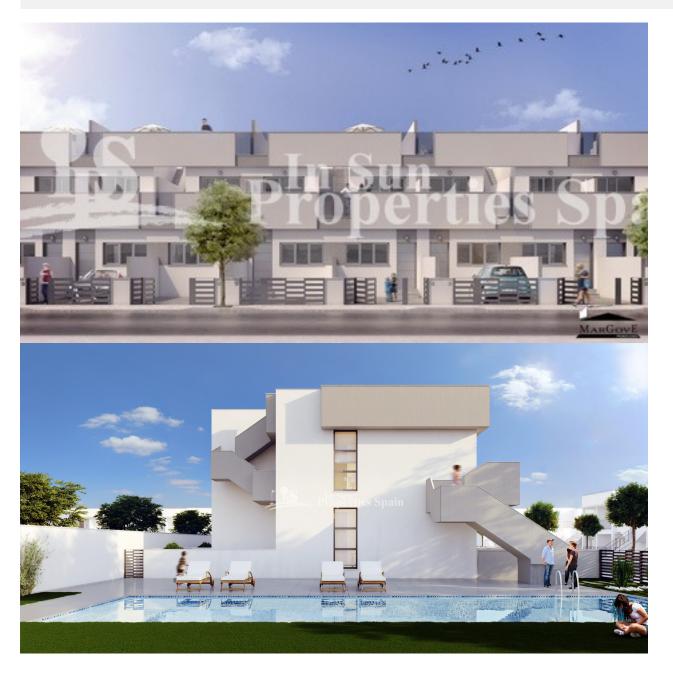

# **BESKRIVELSE**

Located a little over a 5 minute walk from the beaches of the Mar Menor and close to Dos Mares Commercial centre is this new development in SANTIAGO DE LA RIBERA. The development offers 3 bed 2 bath Townhouses of approx 97m2 (central or corner) in a lovely residential development with community swimming pool. The plots feature off street parking and ample outside space to entertain family and friends. Set over two floors the accommodation distributes as; Ground floor with open plan living/dining area, modern fitted kitchen, one bedroom with terrace and a bathroom. The first floor has two further bedrooms, one with balcony, a family bathroom and access to the 39´39m2 roof solarium. The community has nice gardens and a communal pool. The development is in a central location just 10 minutes from the centres of Lo Pagan and La Ribera, less than 10 minutes to the Marina of La Ribera, 10 minutes from Sporting facilities, 15 minutes from a number of prestigeous Golf

Courses, 5 minutes from the famous Mud Baths, 15 minutes from the Train station at Balsicas with connections through to Madrid and 30 minutes from the Historic Cities of Murcia and Cartagena. Delivery December 2019.