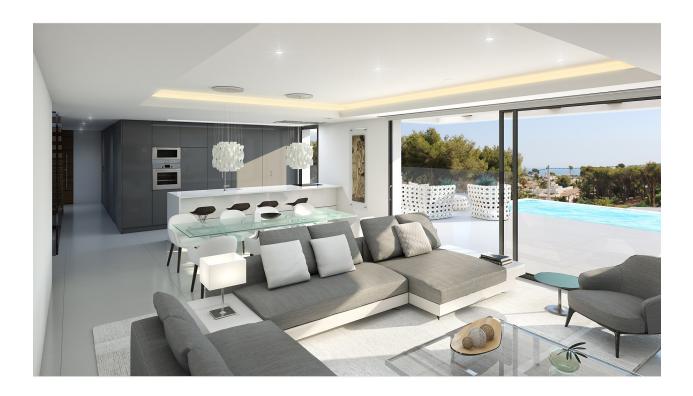

## **BESKRIVELSE**

A stunning designer villa part of an exclusive development of 4 villas to be built in Javea, all with sea views. Entering the plot through the motorised gate with pedestrian gate, you arrive at the entrance with double carport, which is on basement level. Entering the villa, this floor provides a heated indoor swimming pool, separate shower room, storage area, home cinema room and guestroom with en-suite shower room. Going up to the ground floor with either elevator or stairs, where you'll find the open concept living-dining and fully equipped kitchen with separate laundry room and store room. On this level also a guest bedroom with en-suite and a guest toilet. Through the full-height double glazed windows, you access the ample terrace and 12x4m salt water infinity pool. Floating stairs lead to the first floor with the master suite with private balcony, feature stand alone bathtub, double bathroom and dressing room. Also on this level another bedroom with en-suite. The villa boasts views of sea and mountains from any room on the ground and first floor. Extra's: landscaped garden with irrigation system and LED lighting, double glazed security glass, mosquitos blinds, motorised screen blinds, home automation system, Miele appliances, Sony system