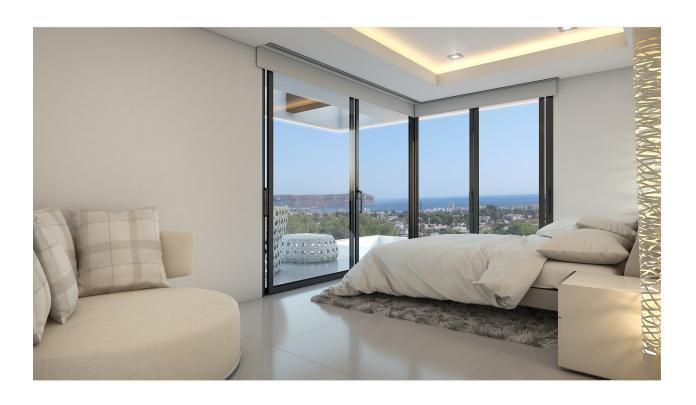

## **BESKRIVELSE**

A stunning designer villa part of an exclusive development of 4 villas to be built in Javea, all with sea views. Entering the plot through the motorised gate with pedestrian gate, you arrive at the entrance with double carport, which is on basement level. Entering the villa, this floor provides a heated indoor swimming pool, separate shower room, storage area, home cinema room and guestroom with en-suite shower room. Going up to the ground floor with either elevator or stairs, where you'll find the open concept living-dining and fully equipped kitchen with separate laundry room and store room. On this level also a guest bedroom with en-suite and a guest toilet. Through the full-height double glazed windows, you access the ample terrace and 12x4m salt water infinity pool. Floating stairs lead to the first floor with the master suite with private balcony, feature stand alone bathtub, double bathroom and dressing room. Also on this level another bedroom with en-suite. The villa boasts views of sea and mountains from any room on the ground and first floor. Extra's: landscaped garden with irrigation system and LED lighting, double glazed security glass, mosquitos blinds, motorised screen blinds, home automation system, Miele appliances, Sony system