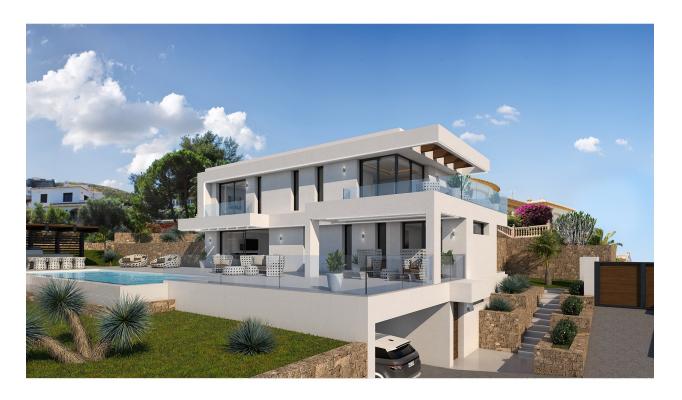

## **BESKRIVELSE**

A stunning designer villa part of an exclusive development of 4 villas to be built in Javea, all with sea views. Entering the plot through the motorised gate with pedestrian gate, you arrive at the entrance with double carport, which is on basement level. Entering the villa, this floor provides a heated indoor swimming pool, separate shower room, storage area, home cinema room and guestroom with en-suite shower room. Going up to the ground floor with either elevator or stairs, where you'll find the open concept living-dining and fully equipped kitchen with separate laundry room and store room. On this level also a guest bedroom with en-suite and a guest toilet. Through the full-height double glazed windows, you access the ample terrace and 12x4m salt water infinity pool. Floating stairs lead to the first floor with the master suite with private balcony, feature stand alone bathtub, double bathroom and dressing room. Also on this level another bedroom with en-suite. The villa boasts views of sea and mountains from any room on the ground and first floor. Extra's: landscaped garden with irrigation system and LED lighting, double glazed security glass, mosquitos blinds, motorised screen blinds, home automation system, Miele appliances, Sony system