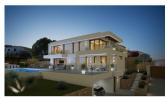

## **BESKRIVELSE**

A stunning designer villa part of an exclusive development of 4 villas to be built in Javea, all with sea views. Entering the plot through the motorised gate with pedestrian gate, you arrive at the entrance with double carport, which is on basement level. Entering the villa, this floor provides a heated indoor swimming pool, separate shower room, storage area, home cinema room and guestroom with en-suite shower room. Going up to the ground floor with either elevator or stairs, where you'll find the open concept living-dining and fully equipped kitchen with separate laundry room and store room. On this level also a guest bedroom with en-suite and a guest toilet. Through the full-height double glazed windows, you access the ample terrace and 12x4m salt water infinity pool. Floating stairs lead to the first floor with the master suite with private balcony, feature stand alone bathtub, double bathroom and dressing room. Also on this level another bedroom with en-suite. The villa boasts views of sea and mountains from any room on the ground and first floor. Extra's: landscaped garden with irrigation system and LED lighting, double glazed security glass, mosquitos blinds, motorised screen blinds, home automation system, Miele appliances, Sony system