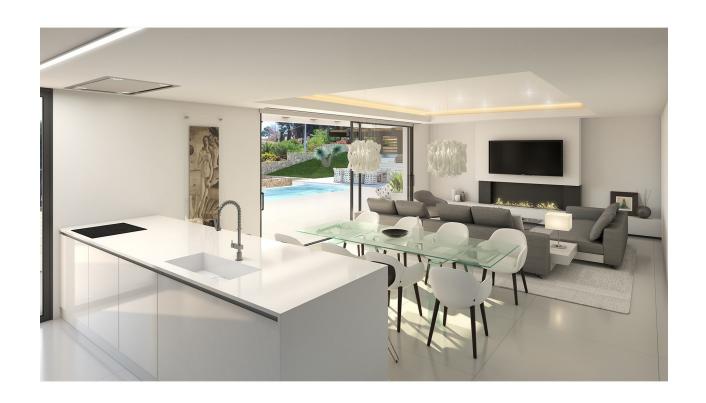

## **BESKRIVELSE**

A stunning designer villa part of an exclusive development of 4 villas to be built in Javea, all with sea views. Entering the plot through the motorised gate with pedestrian gate, you arrive at the entrance with double carport, which is on basement level. Entering the villa, this floor provides a heated indoor swimming pool, separate shower room, storage area, home cinema room and guestroom with en-suite shower room. Going up to the ground floor with either elevator or stairs, where you'll find the open concept living-dining and fully equipped kitchen with separate laundry room and store room. On this level also a guest bedroom with en-suite and a guest toilet. Through the full-height double glazed windows, you access the ample terrace and 12x4m salt water infinity pool. Floating stairs lead to the first floor with the master suite with private balcony, feature stand alone bathtub, double bathroom and dressing room. Also on this level another bedroom with en-suite. The villa boasts views of sea and mountains from any room on the ground and first floor. Extra's: landscaped garden with irrigation system and LED lighting, double glazed security glass, mosquitos blinds, motorised screen blinds, home automation system, Miele appliances, Sony system