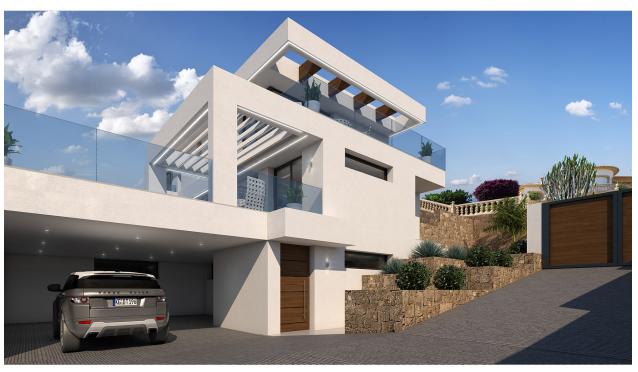

## **BESKRIVELSE**

A stunning designer villa part of an exclusive development of 4 villas to be built in Javea, all with sea views. Entering the plot through the motorised gate with pedestrian gate, you arrive at the entrance with double carport, which is on basement level. Entering the villa, this floor provides a heated indoor swimming pool, separate shower room, storage area, home cinema room and guestroom with en-suite shower room. Going up to the ground floor with either elevator or stairs, where you'll find the open concept living-dining and fully equipped kitchen with separate laundry room and store room. On this level also a guest bedroom with en-suite and a guest toilet. Through the full-height double glazed windows, you access the ample terrace and 12x4m salt water infinity pool. Floating stairs lead to the first floor with the master suite with private balcony, feature stand alone bathtub, double bathroom and dressing room. Also on this level another bedroom with en-suite. The villa boasts views of sea and mountains from any room on the ground and first floor. Extra's: landscaped garden with irrigation system and LED lighting, double glazed security glass, mosquitos blinds, motorised screen blinds, home automation system, Miele appliances, Sony system