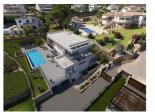

## **BESKRIVELSE**

A stunning designer villa part of an exclusive development of 4 villas to be built in Javea, all with sea views. Entering the plot through the motorised gate with pedestrian gate, you arrive at the entrance with double carport, which is on basement level. Entering the villa, this floor provides a heated indoor swimming pool, separate shower room, storage area, home cinema room and guestroom with en-suite shower room. Going up to the ground floor with either elevator or stairs, where you'll find the open concept living-dining and fully equipped kitchen with separate laundry room and store room. On this level also a guest bedroom with en-suite and a guest toilet. Through the full-height double glazed windows, you access the ample terrace and 12x4m salt water infinity pool. Floating stairs lead to the first floor with the master suite with private balcony, feature stand alone bathtub, double bathroom and dressing room. Also on this level another bedroom with en-suite. The villa boasts views of sea and mountains from any room on the ground and first floor. Extra's: landscaped garden with irrigation system and LED lighting, double glazed security glass, mosquitos blinds, motorised screen blinds, home automation system, Miele appliances, Sony system