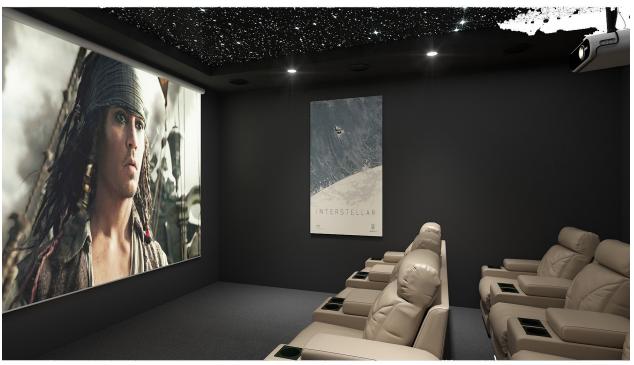

## **BESKRIVELSE**

A stunning designer villa part of an exclusive development of 4 villas to be built in Javea, all with sea views. Entering the plot through the motorised gate with pedestrian gate, you arrive at the entrance with double carport, which is on basement level. Entering the villa, this floor provides a heated indoor swimming pool, separate shower room, storage area, home cinema room and guestroom with en-suite shower room. Going up to the ground floor with either elevator or stairs, where you'll find the open concept living-dining and fully equipped kitchen with separate laundry room and store room. On this level also a guest bedroom with en-suite and a guest toilet. Through the full-height double glazed windows, you access the ample terrace and 12x4m salt water infinity pool. Floating stairs lead to the first floor with the master suite with private balcony, feature stand alone bathtub, double bathroom and dressing room. Also on this level another bedroom with en-suite. The villa boasts views of sea and mountains from any room on the ground and first floor. Extra's: landscaped garden with irrigation system and LED lighting, double glazed security glass, mosquitos blinds, motorised screen blinds, home automation system, Miele appliances, Sony system

home cinema, elevator etc.