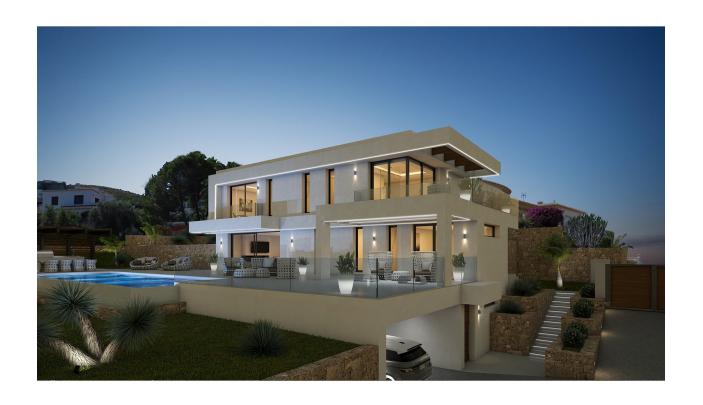

## **BESKRIVELSE**

A stunning designer villa part of an exclusive development of 4 villas to be built in Javea, all with sea views. Entering the plot through the motorised gate with pedestrian gate, you arrive at the entrance with double carport, which is on basement level. Entering the villa, this floor provides a heated indoor swimming pool, separate shower room, storage area, home cinema room and guestroom with en-suite shower room. Going up to the ground floor with either elevator or stairs, where you'll find the open concept living-dining and fully equipped kitchen with separate laundry room and store room. On this level also a guest bedroom with en-suite and a guest toilet. Through the full-height double glazed windows, you access the ample terrace and 12x4m salt water infinity pool. Floating stairs lead to the first floor with the master suite with private balcony, feature stand alone bathtub, double bathroom and dressing room. Also on this level another bedroom with en-suite. The villa boasts views of sea and mountains from any room on the ground and first floor. Extra's: landscaped garden with irrigation system and LED lighting, double glazed security glass, mosquitos blinds, motorised screen blinds, home automation system, Miele appliances, Sony system