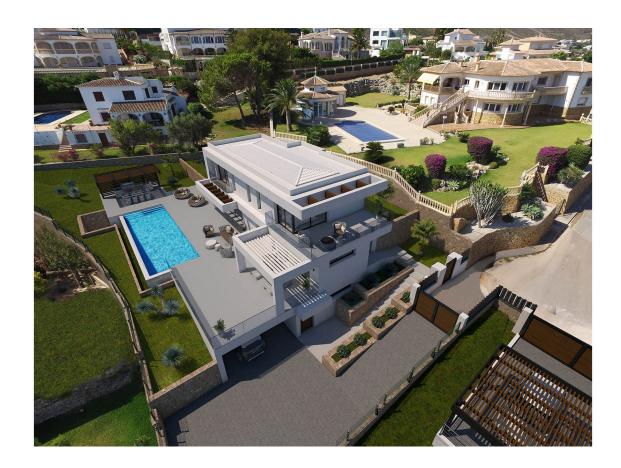

## **BESKRIVELSE**

A stunning designer villa part of an exclusive development of 4 villas to be built in Javea, all with sea views. Entering the plot through the motorised gate with pedestrian gate, you arrive at the entrance with double carport, which is on basement level. Entering the villa, this floor provides a heated indoor swimming pool, separate shower room, storage area, home cinema room and guestroom with en-suite shower room. Going up to the ground floor with either elevator or stairs, where you'll find the open concept living-dining and fully equipped kitchen with separate laundry room and store room. On this level also a guest bedroom with en-suite and a guest toilet. Through the full-height double glazed windows, you access the ample terrace and 12x4m salt water infinity pool. Floating stairs lead to the first floor with the master suite with private balcony, feature stand alone bathtub, double bathroom and dressing room. Also on this level another bedroom with en-suite. The villa boasts views of sea and mountains from any room on the ground and first floor. Extra's: landscaped garden with irrigation system and LED lighting, double glazed security glass, mosquitos blinds, motorised screen blinds, home automation system, Miele appliances, Sony system