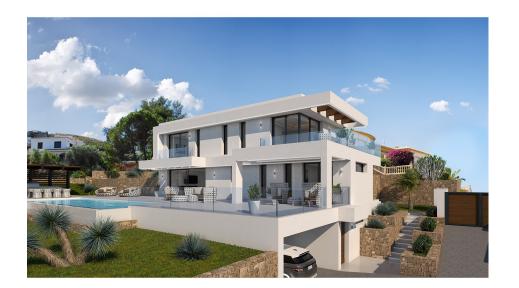

## **BESKRIVELSE**

A stunning designer villa part of an exclusive development of 4 villas to be built in Javea, all with sea views. Entering the plot through the motorised gate with pedestrian gate, you arrive at the entrance with double carport, which is on basement level. Entering the villa, this floor provides a heated indoor swimming pool, separate shower room, storage area, home cinema room and guestroom with en-suite shower room. Going up to the ground floor with either elevator or stairs, where you'll find the open concept living-dining and fully equipped kitchen with separate laundry room and store room. On this level also a guest bedroom with en-suite and a guest toilet. Through the full-height double glazed windows, you access the ample terrace and 12x4m salt water infinity pool. Floating stairs lead to the first floor with the master suite with private balcony, feature stand alone bathtub, double bathroom and dressing room. Also on this level another bedroom with en-suite. The villa boasts views of sea and mountains from any room on the ground and first floor. Extra's: landscaped garden with irrigation system and LED lighting, double glazed security glass, mosquitos blinds, motorised screen blinds, home automation system, Miele appliances, Sony system