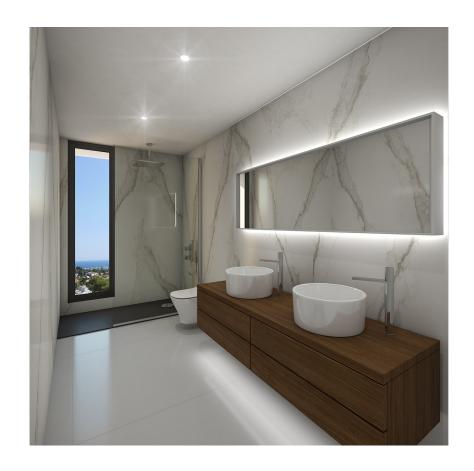

## **BESKRIVELSE**

A stunning designer villa part of an exclusive development of 4 villas to be built in Javea, all with sea views. Entering the plot through the motorised gate with pedestrian gate, you arrive at the entrance with double carport, which is on basement level. Entering the villa, this floor provides a heated indoor swimming pool, separate shower room, storage area, home cinema room and guestroom with en-suite shower room. Going up to the ground floor with either elevator or stairs, where you'll find the open concept living-dining and fully equipped kitchen with separate laundry room and store room. On this level also a guest bedroom with en-suite and a guest toilet. Through the full-height double glazed windows, you access the ample terrace and 12x4m salt water infinity pool. Floating stairs lead to the first floor with the master suite with private balcony, feature stand alone bathtub, double bathroom and dressing room. Also on this level another bedroom with en-suite. The villa boasts views of sea and mountains from any room on the ground and first floor. Extra's: landscaped garden with irrigation system and LED lighting, double glazed security glass, mosquitos blinds, motorised screen blinds, home automation system, Miele appliances, Sony system