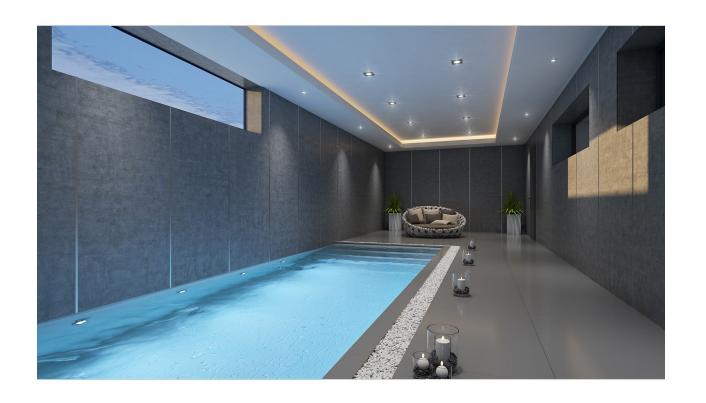

## **BESKRIVELSE**

A stunning designer villa part of an exclusive development of 4 villas to be built in Javea, all with sea views. Entering the plot through the motorised gate with pedestrian gate, you arrive at the entrance with double carport, which is on basement level. Entering the villa, this floor provides a heated indoor swimming pool, separate shower room, storage area, home cinema room and guestroom with en-suite shower room. Going up to the ground floor with either elevator or stairs, where you'll find the open concept living-dining and fully equipped kitchen with separate laundry room and store room. On this level also a guest bedroom with en-suite and a guest toilet. Through the full-height double glazed windows, you access the ample terrace and 12x4m salt water infinity pool. Floating stairs lead to the first floor with the master suite with private balcony, feature stand alone bathtub, double bathroom and dressing room. Also on this level another bedroom with en-suite. The villa boasts views of sea and mountains from any room on the ground and first floor. Extra's: landscaped garden with irrigation system and LED lighting, double glazed security glass, mosquitos blinds, motorised screen blinds, home automation system, Miele appliances, Sony system