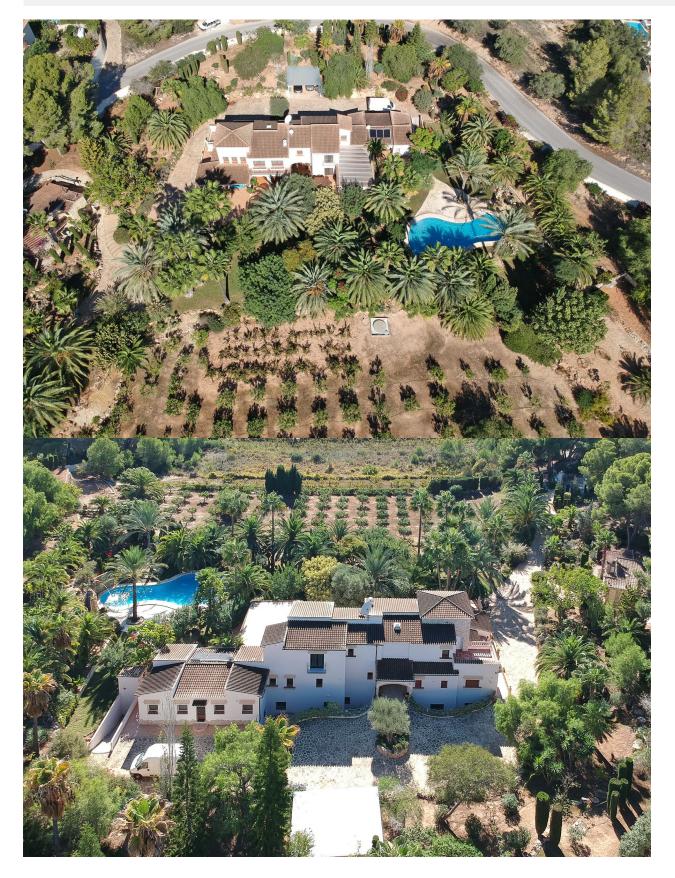

### BESKRIVELSE

This luxury villa, built in 2000, is located in Moraira on an impressive 10.000 m2 plot. The privileged location of the property has amazing views of the Valley of Moraira and offers full privacy in a beautiful and peaceful environment. The 932 m2 property consists of a main building, distributed on 2 floors plus basement, and guest-bungalow. The main house has a day area on its ground floor, with direct access to the large partially covered terraces with swimming pool (16 x 10 m) and barbecue, night area, a bright office with bedroom and access to the indoor swimming pool. The top floor offers 2 spacious double bedrooms plus fully independent kitchen and living room. The basement offers a generous space whose allocation offers endless possibilities to the new owner. The independed bungalow with 2 bedrooms is ideal for all your visitors or service staff. The property also offers 2 independent apartments with bedroom, bathroom and kitchenette. A very rare opportunity in Moraira!