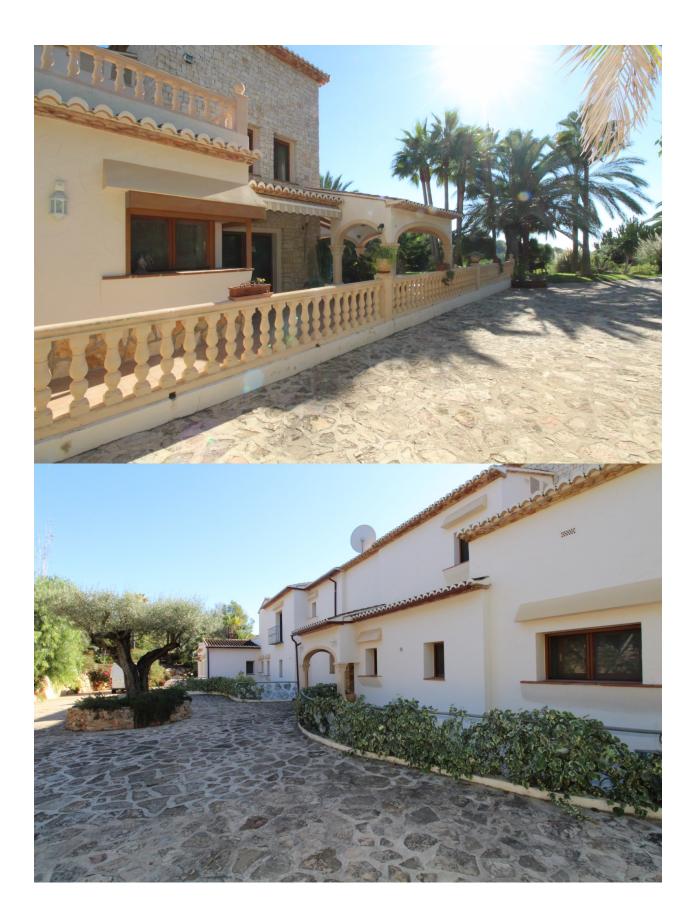

### BESKRIVELSE

This luxury villa, built in 2000, is located in Moraira on an impressive 10.000 m2 plot. The privileged location of the property has amazing views of the Valley of Moraira and offers full privacy in a beautiful and peaceful environment. The 932 m2 property consists of a main building, distributed on 2 floors plus basement, and guest-bungalow. The main house has a day area on its ground floor, with direct access to the large partially covered terraces with swimming pool (16 x 10 m) and barbecue, night area, a bright office with bedroom and access to the indoor swimming pool. The top floor offers 2 spacious double bedrooms plus fully independent kitchen and living room. The basement offers a generous space whose allocation offers endless possibilities to the new owner. The independed bungalow with 2 bedrooms is ideal for all your visitors or service staff. The property also offers 2 independent apartments with bedroom, bathroom and kitchenette. A very rare opportunity in Moraira!