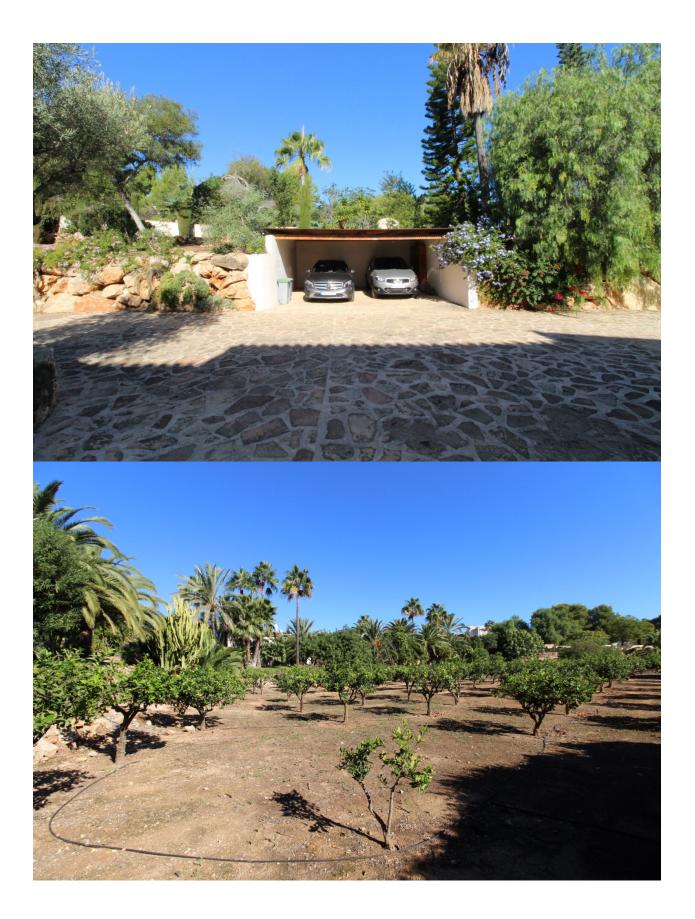

### BESKRIVELSE

This luxury villa, built in 2000, is located in Moraira on an impressive 10.000 m2 plot. The privileged location of the property has amazing views of the Valley of Moraira and offers full privacy in a beautiful and peaceful environment. The 932 m2 property consists of a main building, distributed on 2 floors plus basement, and guest-bungalow. The main house has a day area on its ground floor, with direct access to the large partially covered terraces with swimming pool (16 x 10 m) and barbecue, night area, a bright office with bedroom and access to the indoor swimming pool. The top floor offers 2 spacious double bedrooms plus fully independent kitchen and living room. The basement offers a generous space whose allocation offers endless possibilities to the new owner. The independed bungalow with 2 bedrooms is ideal for all your visitors or service staff. The property also offers 2 independent apartments with bedroom, bathroom and kitchenette. A very rare opportunity in Moraira!