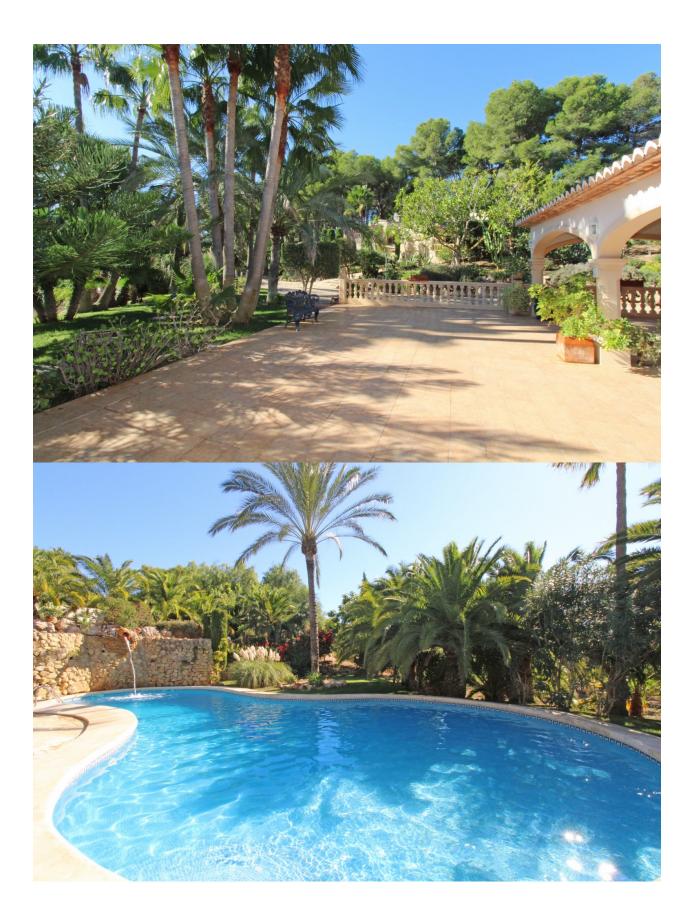

### BESKRIVELSE

This luxury villa, built in 2000, is located in Moraira on an impressive 10.000 m2 plot. The privileged location of the property has amazing views of the Valley of Moraira and offers full privacy in a beautiful and peaceful environment. The 932 m2 property consists of a main building, distributed on 2 floors plus basement, and guest-bungalow. The main house has a day area on its ground floor, with direct access to the large partially covered terraces with swimming pool (16 x 10 m) and barbecue, night area, a bright office with bedroom and access to the indoor swimming pool. The top floor offers 2 spacious double bedrooms plus fully independent kitchen and living room. The basement offers a generous space whose allocation offers endless possibilities to the new owner. The independed bungalow with 2 bedrooms is ideal for all your visitors or service staff. The property also offers 2 independent apartments with bedroom, bathroom and kitchenette. A very rare opportunity in Moraira!