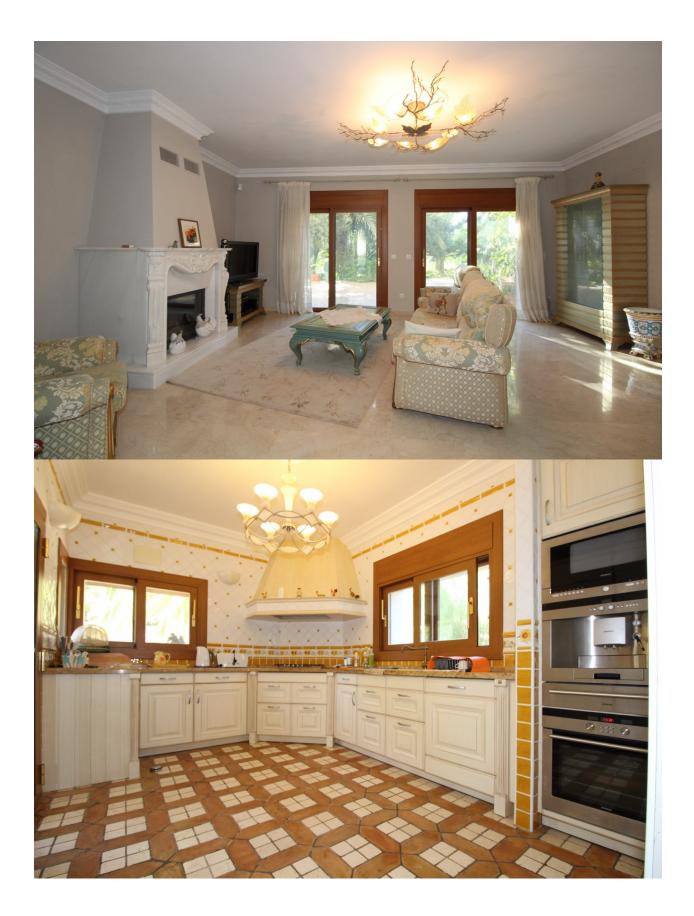

### BESKRIVELSE

This luxury villa, built in 2000, is located in Moraira on an impressive 10.000 m2 plot. The privileged location of the property has amazing views of the Valley of Moraira and offers full privacy in a beautiful and peaceful environment. The 932 m2 property consists of a main building, distributed on 2 floors plus basement, and guest-bungalow. The main house has a day area on its ground floor, with direct access to the large partially covered terraces with swimming pool (16 x 10 m) and barbecue, night area, a bright office with bedroom and access to the indoor swimming pool. The top floor offers 2 spacious double bedrooms plus fully independent kitchen and living room. The basement offers a generous space whose allocation offers endless possibilities to the new owner. The independed bungalow with 2 bedrooms is ideal for all your visitors or service staff. The property also offers 2 independent apartments with bedroom, bathroom and kitchenette. A very rare opportunity in Moraira!