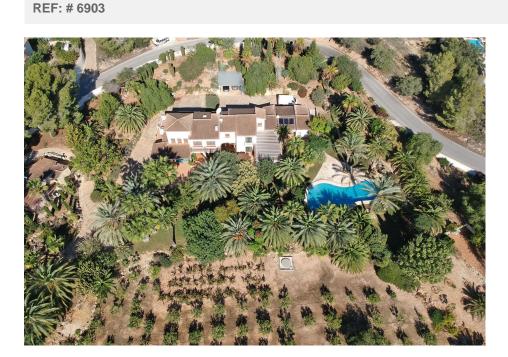

### BESKRIVELSE

This luxury villa, built in 2000, is located in Moraira on an impressive 10.000 m2 plot. The privileged location of the property has amazing views of the Valley of Moraira and offers full privacy in a beautiful and peaceful environment. The 932 m2 property consists of a main building, distributed on 2 floors plus basement, and guest-bungalow. The main house has a day area on its ground floor, with direct access to the large partially covered terraces with swimming pool (16 x 10 m) and barbecue, night area, a bright office with bedroom and access to the indoor swimming pool. The top floor offers 2 spacious double bedrooms plus fully independent kitchen and living room. The basement offers a generous space whose allocation offers endless possibilities to the new owner. The independed bungalow with 2 bedrooms is ideal for all your visitors or service staff. The property also offers 2 independent apartments with bedroom, bathroom and kitchenette. A very rare opportunity in Moraira!