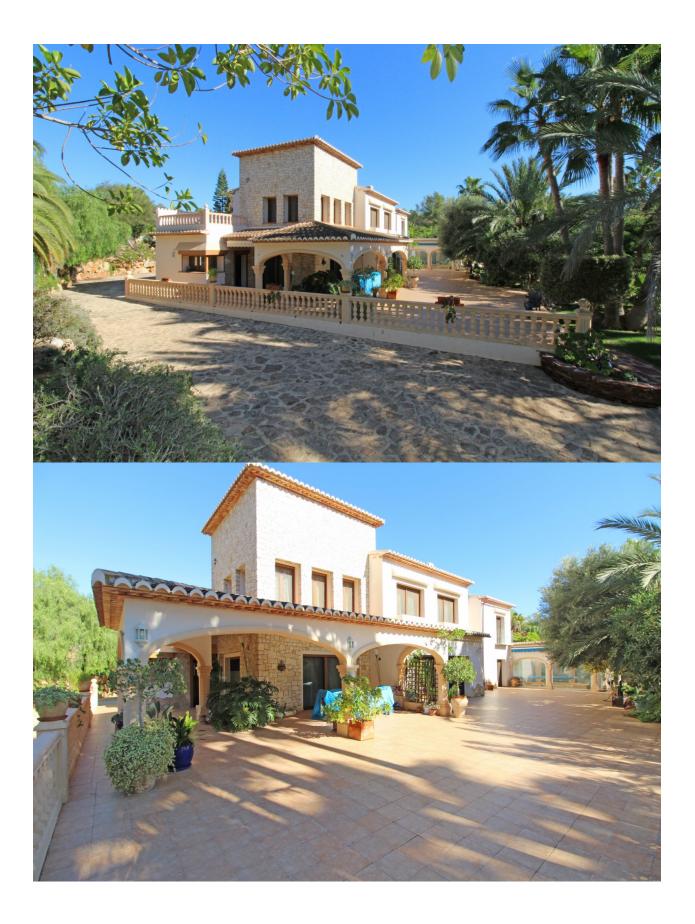

### BESKRIVELSE

This luxury villa, built in 2000, is located in Moraira on an impressive 10.000 m2 plot. The privileged location of the property has amazing views of the Valley of Moraira and offers full privacy in a beautiful and peaceful environment. The 932 m2 property consists of a main building, distributed on 2 floors plus basement, and guest-bungalow. The main house has a day area on its ground floor, with direct access to the large partially covered terraces with swimming pool (16 x 10 m) and barbecue, night area, a bright office with bedroom and access to the indoor swimming pool. The top floor offers 2 spacious double bedrooms plus fully independent kitchen and living room. The basement offers a generous space whose allocation offers endless possibilities to the new owner. The independed bungalow with 2 bedrooms is ideal for all your visitors or service staff. The property also offers 2 independent apartments with bedroom, bathroom and kitchenette. A very rare opportunity in Moraira!