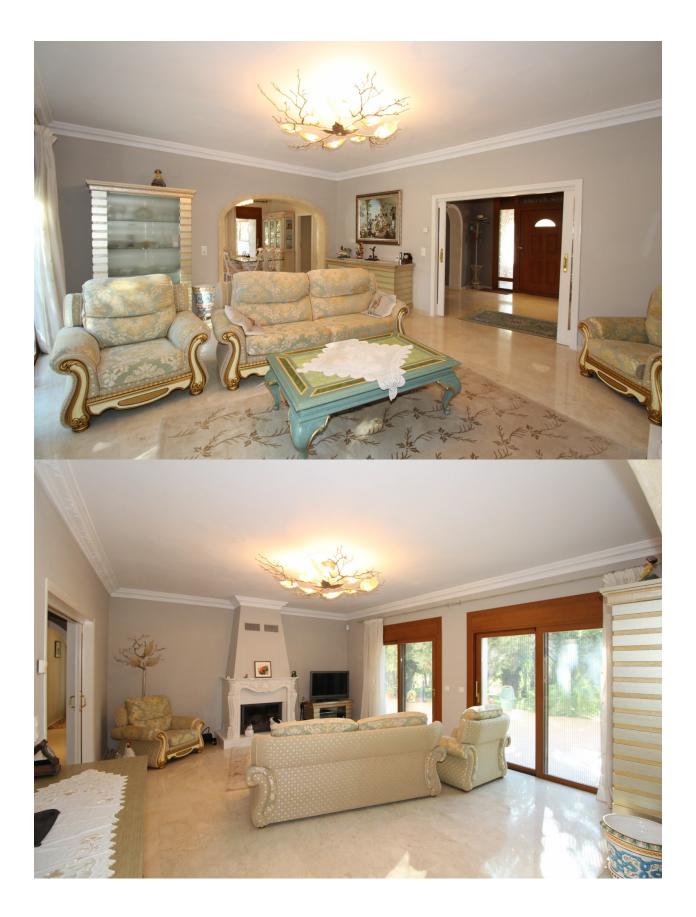

### BESKRIVELSE

This luxury villa, built in 2000, is located in Moraira on an impressive 10.000 m2 plot. The privileged location of the property has amazing views of the Valley of Moraira and offers full privacy in a beautiful and peaceful environment. The 932 m2 property consists of a main building, distributed on 2 floors plus basement, and guest-bungalow. The main house has a day area on its ground floor, with direct access to the large partially covered terraces with swimming pool (16 x 10 m) and barbecue, night area, a bright office with bedroom and access to the indoor swimming pool. The top floor offers 2 spacious double bedrooms plus fully independent kitchen and living room. The basement offers a generous space whose allocation offers endless possibilities to the new owner. The independed bungalow with 2 bedrooms is ideal for all your visitors or service staff. The property also offers 2 independent apartments with bedroom, bathroom and kitchenette. A very rare opportunity in Moraira!