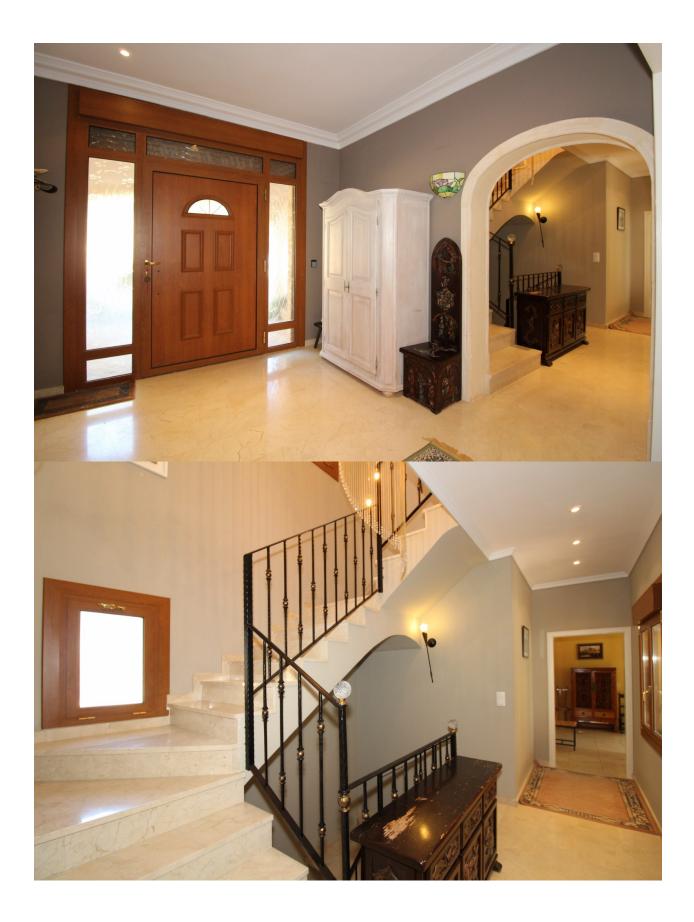

### BESKRIVELSE

This luxury villa, built in 2000, is located in Moraira on an impressive 10.000 m2 plot. The privileged location of the property has amazing views of the Valley of Moraira and offers full privacy in a beautiful and peaceful environment. The 932 m2 property consists of a main building, distributed on 2 floors plus basement, and guest-bungalow. The main house has a day area on its ground floor, with direct access to the large partially covered terraces with swimming pool (16 x 10 m) and barbecue, night area, a bright office with bedroom and access to the indoor swimming pool. The top floor offers 2 spacious double bedrooms plus fully independent kitchen and living room. The basement offers a generous space whose allocation offers endless possibilities to the new owner. The independed bungalow with 2 bedrooms is ideal for all your visitors or service staff. The property also offers 2 independent apartments with bedroom, bathroom and kitchenette. A very rare opportunity in Moraira!