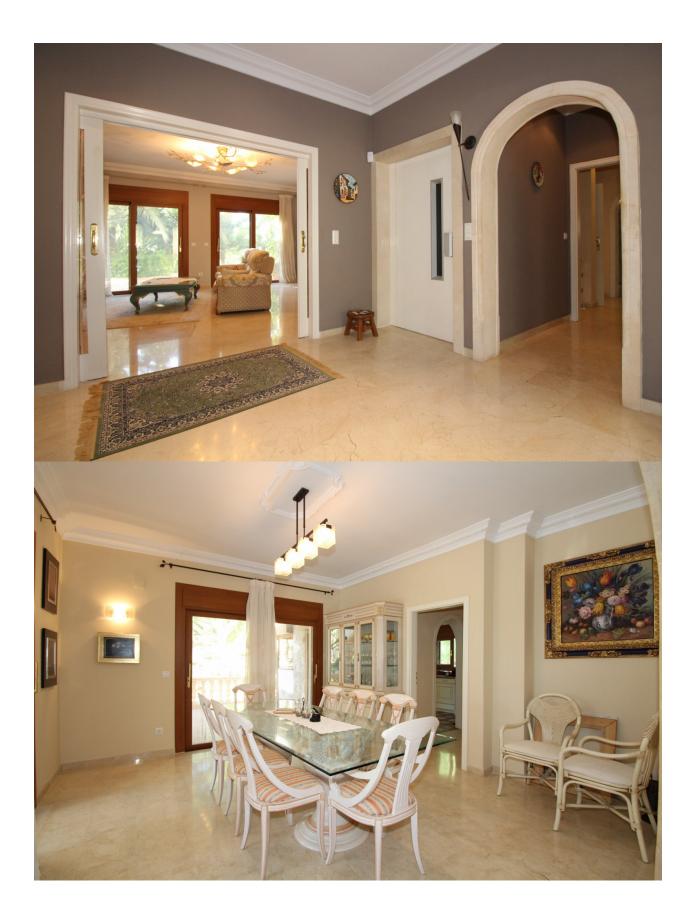

### BESKRIVELSE

This luxury villa, built in 2000, is located in Moraira on an impressive 10.000 m2 plot. The privileged location of the property has amazing views of the Valley of Moraira and offers full privacy in a beautiful and peaceful environment. The 932 m2 property consists of a main building, distributed on 2 floors plus basement, and guest-bungalow. The main house has a day area on its ground floor, with direct access to the large partially covered terraces with swimming pool (16 x 10 m) and barbecue, night area, a bright office with bedroom and access to the indoor swimming pool. The top floor offers 2 spacious double bedrooms plus fully independent kitchen and living room. The basement offers a generous space whose allocation offers endless possibilities to the new owner. The independed bungalow with 2 bedrooms is ideal for all your visitors or service staff. The property also offers 2 independent apartments with bedroom, bathroom and kitchenette. A very rare opportunity in Moraira!