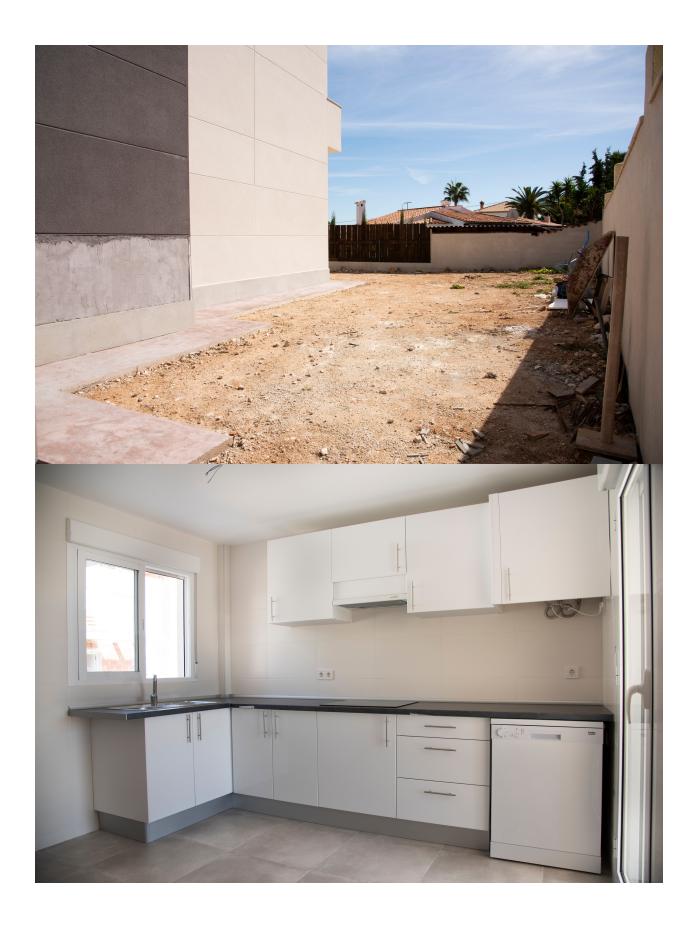

## **BESKRIVELSE**

NEW BUILD in La Nucia. These 5 new build houses are constructed with the finest materials. Double glazing, nice bathrooms and kitchens. On the ground floor there is a nice size living room, Kitchen, Toilet, Terrace. On the first floor you find 3 bedrooms, 2 bathrooms and a terrace. The surprise of the house is the underbuild of 90m2 You can easily make a big garage and laundry room or even a small studio in it. The big terrace (52m2) is directed to the south east and has see view towards Altea. The 5 houses are all the same, but differ on the size of plots. Therefore prices go from 199.000€ up to 229.000€ (355m2)