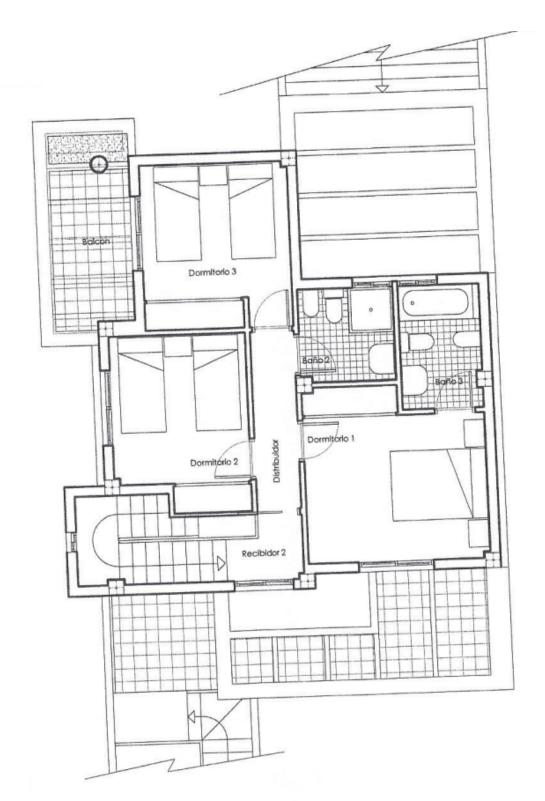

## **BESKRIVELSE**

NEW BUILD in La Nucia. These 5 new build houses are constructed with the finest materials. Double glazing, nice bathrooms and kitchens. On the ground floor there is a nice size living room, Kitchen, Toilet, Terrace. On the first floor you find 3 bedrooms, 2 bathrooms and a terrace. The surprise of the house is the underbuild of 90m2 You can easily make a big garage and laundry room or even a small studio in it. The big terrace (52m2) is directed to the south east and has see view towards Altea. The 5 houses are all the same, but differ on the size of plots. Therefore prices go from 199.000€ up to 229.000€ (355m2)

## UTSIKT

• Panorama

PLANTA PRIMERA VIV. A, B, C, D, E y F

PLANTA BAJA VIV. A, B, C, D, E y F

"OUR EXPERIENCE IS YOUR GUARANTEE"