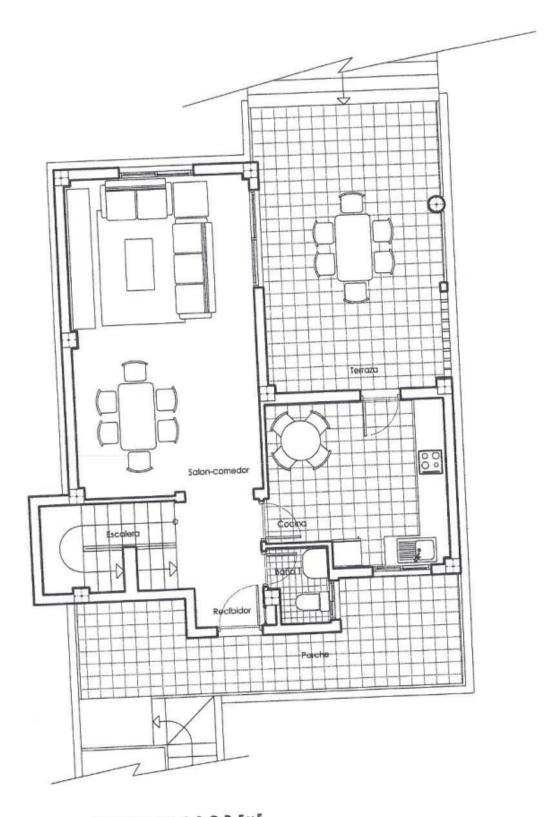

## **BESKRIVELSE**

NEW BUILD in La Nucia. These 5 new build houses are constructed with the finest materials. Double glazing, nice bathrooms and kitchens. On the ground floor there is a nice size living room, Kitchen, Toilet, Terrace. On the first floor you find 3 bedrooms, 2 bathrooms and a terrace. The surprise of the house is the underbuild of 90m2 You can easily make a big garage and laundry room or even a small studio in it. The big terrace (52m2) is directed to the south east and has see view towards Altea. The 5 houses are all the same, but differ on the size of plots. Therefore prices go from 199.000€ up to 229.000€ (355m2)

## UTSIKT

• Panorama

PLANTA PRIMERA VIV. A, B, C, D, E y F

PLANTA BAJA VIV. A, B, C, D, E y F

"OUR EXPERIENCE IS YOUR GUARANTEE"