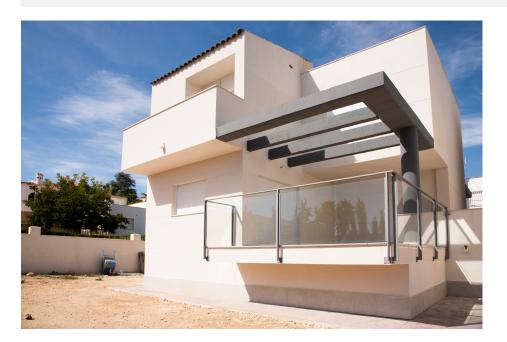

## **BESKRIVELSE**

NEW BUILD in La Nucia. These 5 new build houses are constructed with the finest materials. Double glazing, nice bathrooms and kitchens. On the ground floor there is a nice size living room, Kitchen, Toilet, Terrace. On the first floor you find 3 bedrooms, 2 bathrooms and a terrace. The surprise of the house is the underbuild of 90m2 You can easily make a big garage and laundry room or even a small studio in it. The big terrace (52m2) is directed to the south east and has see view towards Altea. The 5 houses are all the same, but differ on the size of plots. Therefore prices go from 199.000€ up to 229.000€ (355m2)