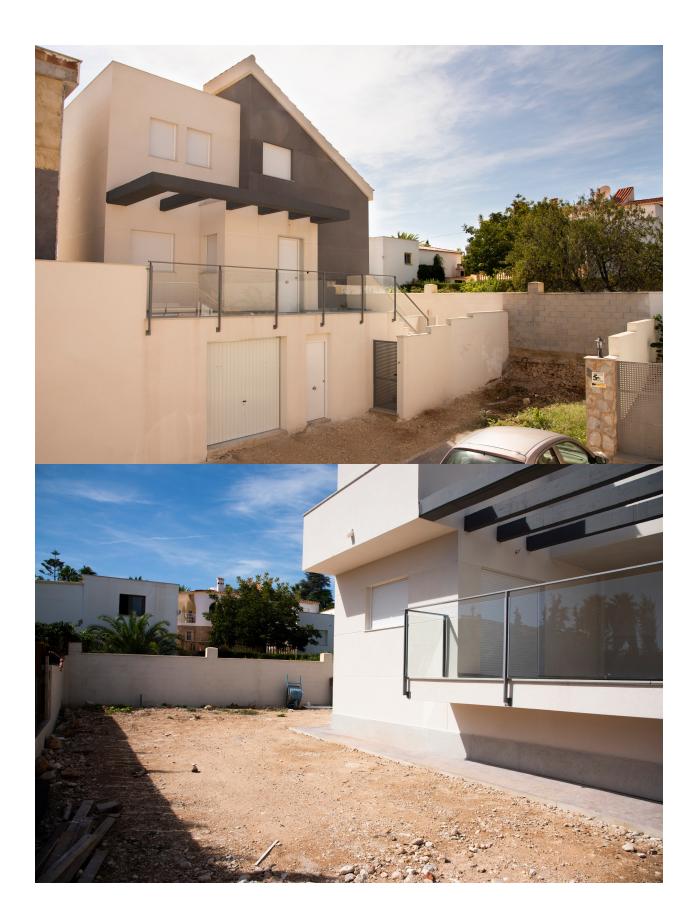

## **BESKRIVELSE**

NEW BUILD in La Nucia. These 5 new build houses are constructed with the finest materials. Double glazing, nice bathrooms and kitchens. On the ground floor there is a nice size living room, Kitchen, Toilet, Terrace. On the first floor you find 3 bedrooms, 2 bathrooms and a terrace. The surprise of the house is the underbuild of 90m2 You can easily make a big garage and laundry room or even a small studio in it. The big terrace (52m2) is directed to the south east and has see view towards Altea. The 5 houses are all the same, but differ on the size of plots. Therefore prices go from 199.000€ up to 229.000€ (355m2)