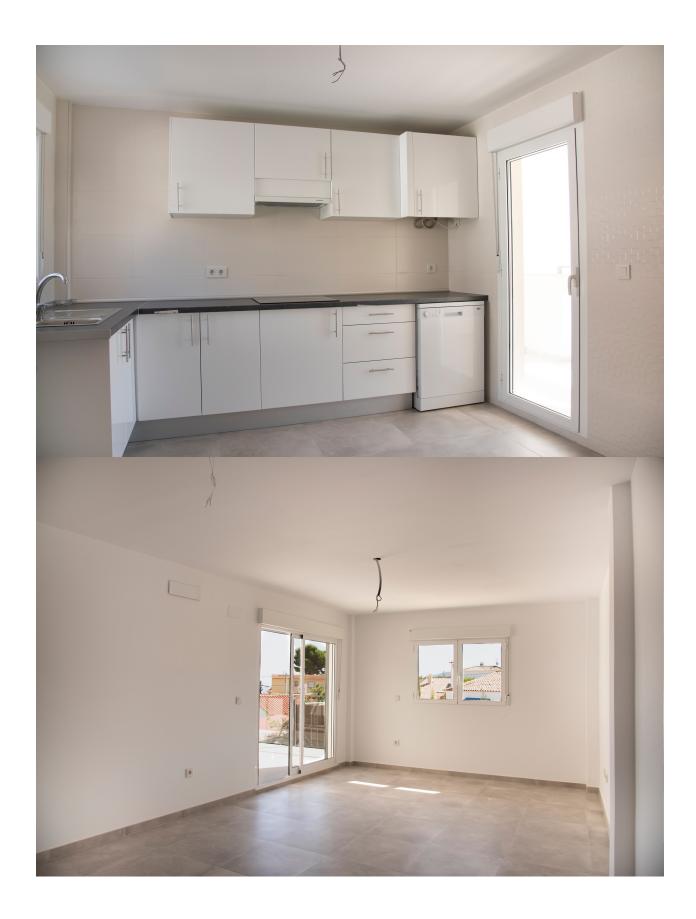

## **BESKRIVELSE**

NEW BUILD in La Nucia. These 5 new build houses are constructed with the finest materials. Double glazing, nice bathrooms and kitchens. On the ground floor there is a nice size living room, Kitchen, Toilet, Terrace. On the first floor you find 3 bedrooms, 2 bathrooms and a terrace. The surprise of the house is the underbuild of 90m2 You can easily make a big garage and laundry room or even a small studio in it. The big terrace (52m2) is directed to the south east and has see view towards Altea. The 5 houses are all the same, but differ on the size of plots. Therefore prices go from 199.000€ up to 229.000€ (355m2)