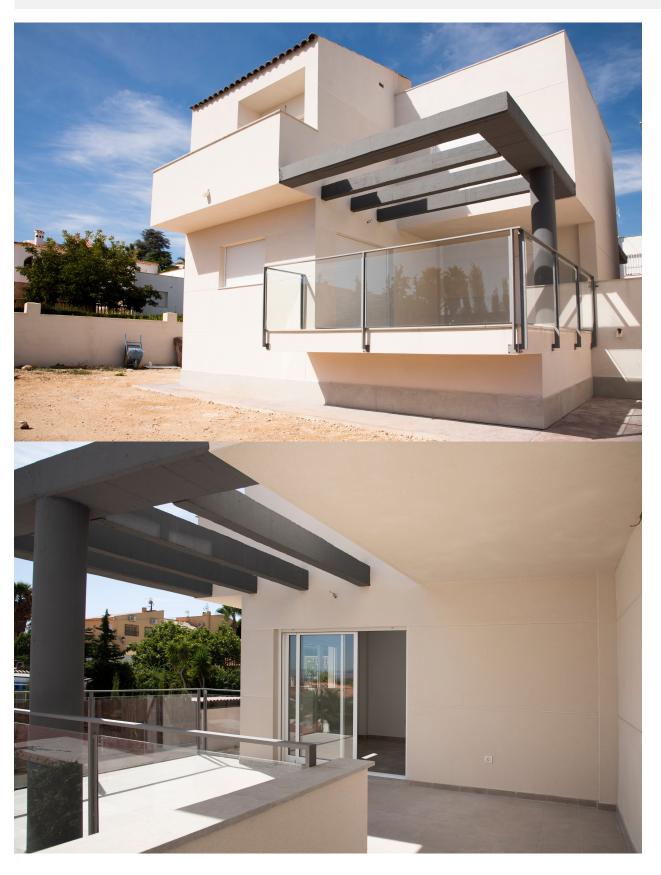

## **BESKRIVELSE**

NEW BUILD in La Nucia. These 5 new build houses are constructed with the finest materials. Double glazing, nice bathrooms and kitchens. On the ground floor there is a nice size living room, Kitchen, Toilet, Terrace. On the first floor you find 3 bedrooms, 2 bathrooms and a terrace. The surprise of the house is the underbuild of 90m2 You can easily make a big garage and laundry room or even a small studio in it. The big terrace (52m2) is directed to the south east and has see view towards Altea. The 5 houses are all the same, but differ on the size of plots. Therefore prices go from 199.000€ up to 229.000€ (355m2)