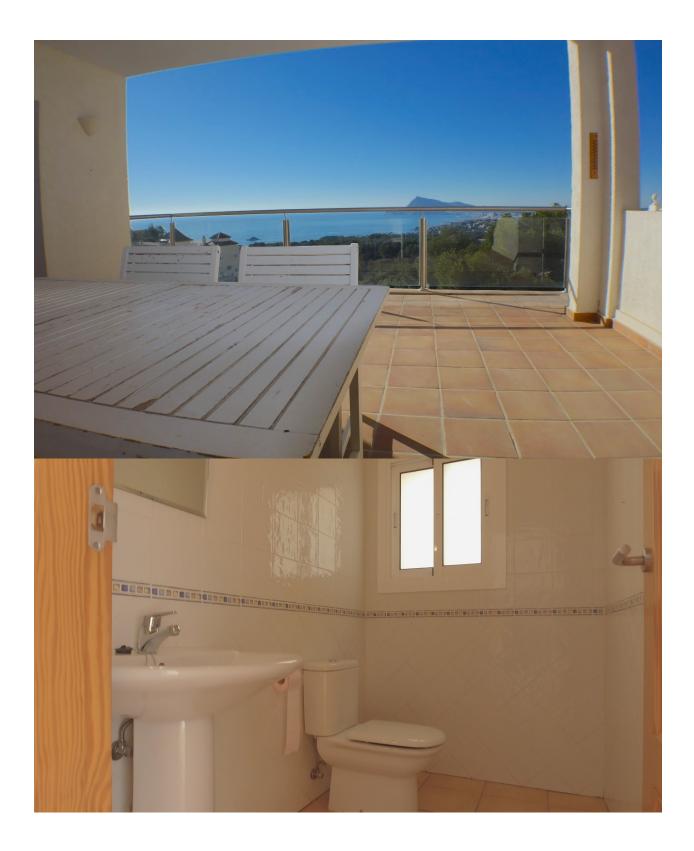

### BESKRIVELSE

On the border of Altea Hills, in a cul de sac, you find this villa with panoramic south facing sea views! This view ill never be boring, The villa consist out of two parts. The first part, the main villa has an entrance, a big living room with open kitchen, een small bedroom, a guest bathroom, a big master bedroom with en-suite bathroom. Next to the living room is a lovely terrace to catch all day the sun and dream away with the view. On the swimming pool level there is a bedroom, a bathroom and a second quiet large room, which could serve as a second bedroom or as a living room. These to floors are independent, but there are architect plans available to make a inside staircase. There is place to park several cars outside and also a big garage. Next to the villa is an BBQ area with summer kitchen. But the eye catcher of this villa is the breathtaking seaview. Come and make an appointment to see this villa. We have the key's! See the YouTube movie!