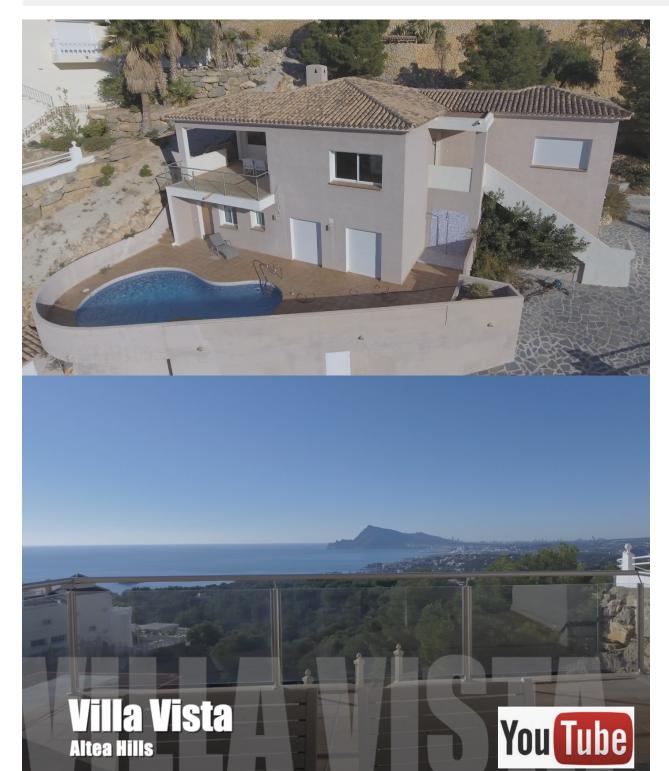

### BESKRIVELSE

On the border of Altea Hills, in a cul de sac, you find this villa with panoramic south facing sea views! This view ill never be boring, The villa consist out of two parts. The first part, the main villa has an entrance, a big living room with open kitchen, een small bedroom, a guest bathroom, a big master bedroom with en-suite bathroom. Next to the living room is a lovely terrace to catch all day the sun and dream away with the view. On the swimming pool level there is a bedroom, a bathroom and a second quiet large room, which could serve as a second bedroom or as a living room. These to floors are independent, but there are architect plans available to make a inside staircase. There is place to park several cars outside and also a big garage. Next to the villa is an BBQ area with summer kitchen. But the eye catcher of this villa is the breathtaking seaview. Come and make an appointment to see this villa. We have the key's! See the YouTube movie!

https://www.youtube.com/watch?v=4umqmHy91NY

## UTSIKT

• Panorama