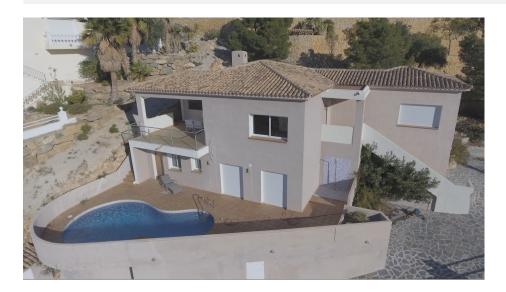

### BESKRIVELSE

On the border of Altea Hills, in a cul de sac, you find this villa with panoramic south facing sea views! This view ill never be boring, The villa consist out of two parts. The first part, the main villa has an entrance, a big living room with open kitchen, een small bedroom, a guest bathroom, a big master bedroom with en-suite bathroom. Next to the living room is a lovely terrace to catch all day the sun and dream away with the view. On the swimming pool level there is a bedroom, a bathroom and a second quiet large room, which could serve as a second bedroom or as a living room. These to floors are independent, but there are architect plans available to make a inside staircase. There is place to park several cars outside and also a big garage. Next to the villa is an BBQ area with summer kitchen. But the eye catcher of this villa is the breathtaking seaview. Come and make an appointment to see this villa. We have the key's! See the YouTube movie!