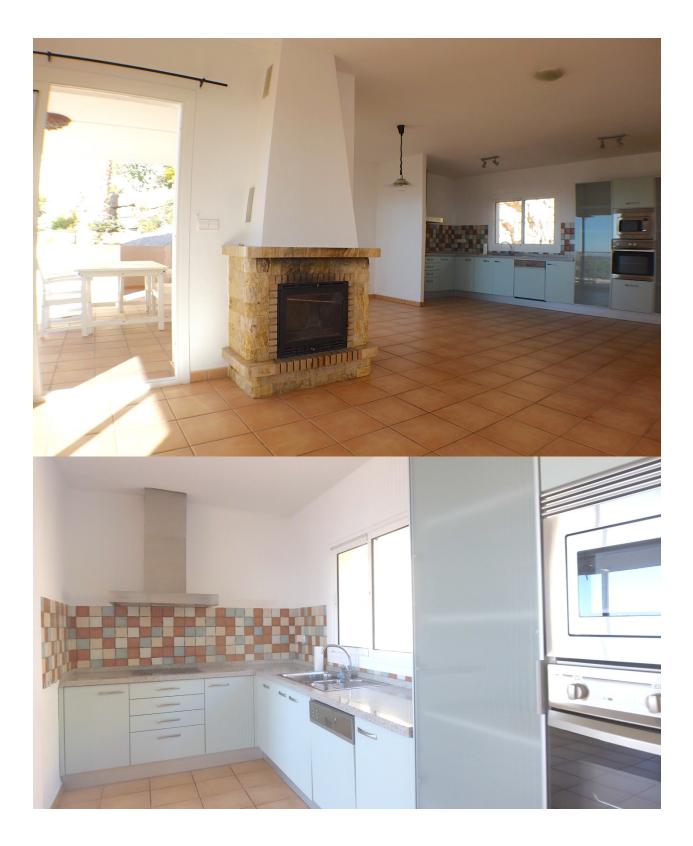

### BESKRIVELSE

On the border of Altea Hills, in a cul de sac, you find this villa with panoramic south facing sea views! This view ill never be boring, The villa consist out of two parts. The first part, the main villa has an entrance, a big living room with open kitchen, een small bedroom, a guest bathroom, a big master bedroom with en-suite bathroom. Next to the living room is a lovely terrace to catch all day the sun and dream away with the view. On the swimming pool level there is a bedroom, a bathroom and a second quiet large room, which could serve as a second bedroom or as a living room. These to floors are independent, but there are architect plans available to make a inside staircase. There is place to park several cars outside and also a big garage. Next to the villa is an BBQ area with summer kitchen. But the eye catcher of this villa is the breathtaking seaview. Come and make an appointment to see this villa. We have the key's! See the YouTube movie!