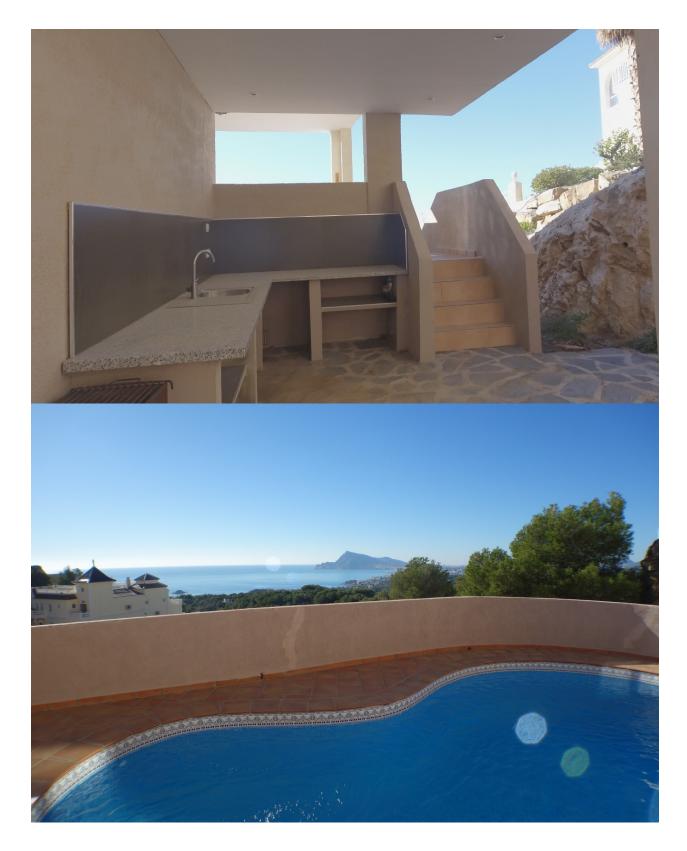

### BESKRIVELSE

On the border of Altea Hills, in a cul de sac, you find this villa with panoramic south facing sea views! This view ill never be boring, The villa consist out of two parts. The first part, the main villa has an entrance, a big living room with open kitchen, een small bedroom, a guest bathroom, a big master bedroom with en-suite bathroom. Next to the living room is a lovely terrace to catch all day the sun and dream away with the view. On the swimming pool level there is a bedroom, a bathroom and a second quiet large room, which could serve as a second bedroom or as a living room. These to floors are independent, but there are architect plans available to make a inside staircase. There is place to park several cars outside and also a big garage. Next to the villa is an BBQ area with summer kitchen. But the eye catcher of this villa is the breathtaking seaview. Come and make an appointment to see this villa. We have the key's! See the YouTube movie!

## UTSIKT

• Panorama