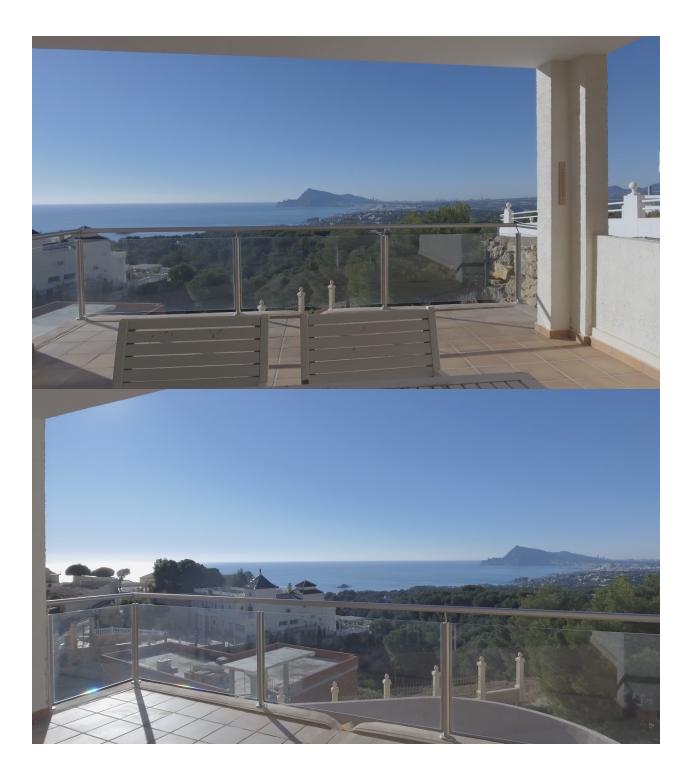

### BESKRIVELSE

On the border of Altea Hills, in a cul de sac, you find this villa with panoramic south facing sea views! This view ill never be boring, The villa consist out of two parts. The first part, the main villa has an entrance, a big living room with open kitchen, een small bedroom, a guest bathroom, a big master bedroom with en-suite bathroom. Next to the living room is a lovely terrace to catch all day the sun and dream away with the view. On the swimming pool level there is a bedroom, a bathroom and a second quiet large room, which could serve as a second bedroom or as a living room. These to floors are independent, but there are architect plans available to make a inside staircase. There is place to park several cars outside and also a big garage. Next to the villa is an BBQ area with summer kitchen. But the eye catcher of this villa is the breathtaking seaview. Come and make an appointment to see this villa. We have the key's! See the YouTube movie!

## UTSIKT

• Panorama