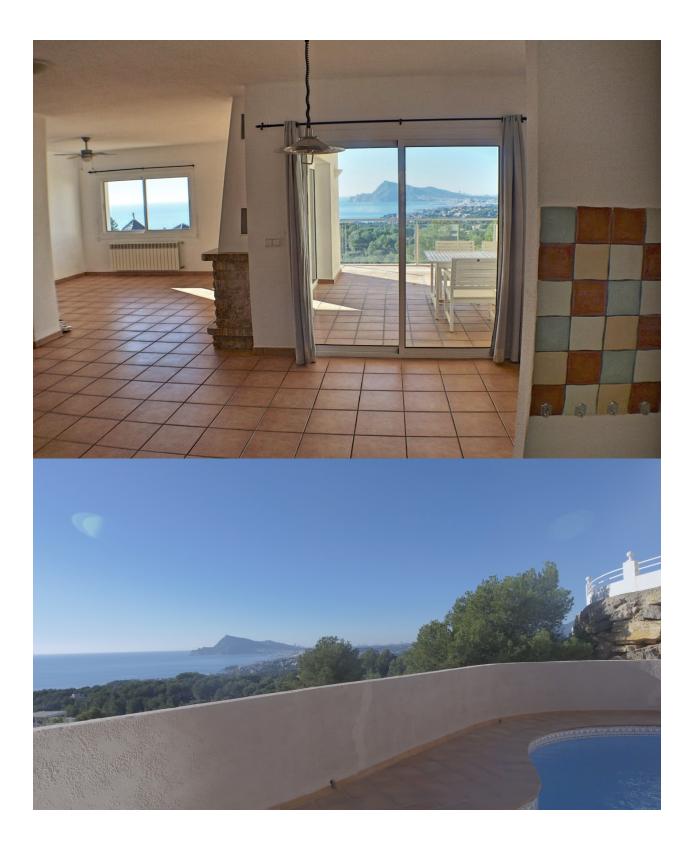

### BESKRIVELSE

On the border of Altea Hills, in a cul de sac, you find this villa with panoramic south facing sea views! This view ill never be boring, The villa consist out of two parts. The first part, the main villa has an entrance, a big living room with open kitchen, een small bedroom, a guest bathroom, a big master bedroom with en-suite bathroom. Next to the living room is a lovely terrace to catch all day the sun and dream away with the view. On the swimming pool level there is a bedroom, a bathroom and a second quiet large room, which could serve as a second bedroom or as a living room. These to floors are independent, but there are architect plans available to make a inside staircase. There is place to park several cars outside and also a big garage. Next to the villa is an BBQ area with summer kitchen. But the eye catcher of this villa is the breathtaking seaview. Come and make an appointment to see this villa. We have the key's! See the YouTube movie!