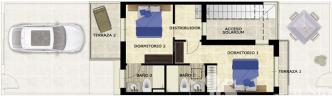

## SUPERFICIES PRIMERA

| IERA                   |                                            |
|------------------------|--------------------------------------------|
| DORMITORIO-1           | 13,45 m <sup>2</sup>                       |
| BAÑO-1<br>DORMITORIO-2 | 3,65 m <sup>2</sup><br>9,80 m <sup>2</sup> |
| BAÑO-2                 | 3,65 m <sup>2</sup>                        |
| TERRAZA 1<br>TERRAZA 2 | 1,95 m <sup>2</sup><br>5,40 m <sup>2</sup> |
| DISTRIBUIDOR           | 3,35 m <sup>2</sup>                        |
| ACCESO SOLARIUM        | 9,65 m <sup>2</sup>                        |
|                        |                                            |