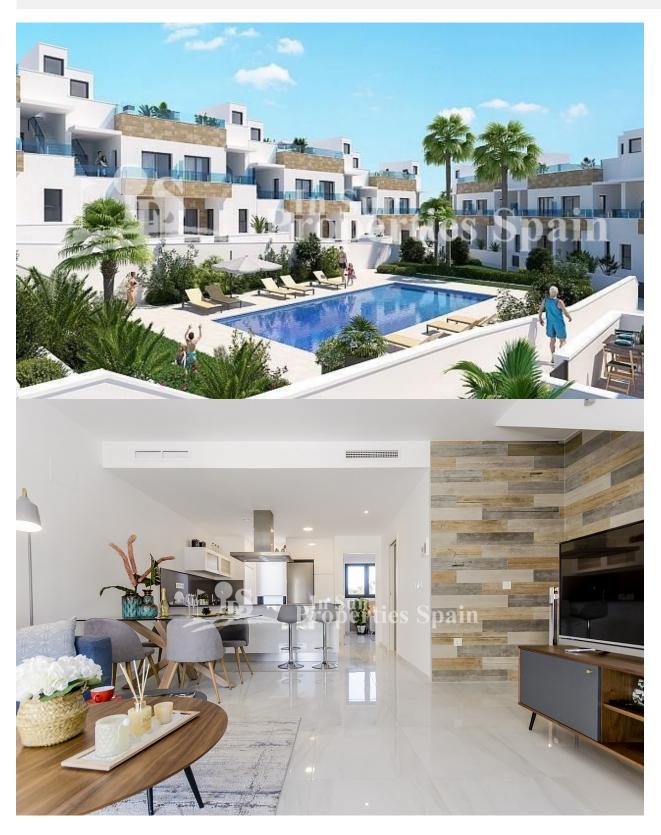

#### **BESKRIVELSE**

18 brand new Townhouses in BIGASTRO located next to the scenic and recreational area of ??La Pedrera, with magnificent views of the Sierra de la Vega Baja, all amenities accessible in the town of Bigastro and in the city of Orihuela (Carrefour hypermarket), and only 25 minutes from the beaches of Orihuela Costa and Torrevieja on the Costa Blanca. It is an authentic home to live in and set to be delivered in July 2020. On the ground floor we find a parking space and rear terrace with access to the main street, a large living-dining area and open kitchen, 1 bedroom, 1 bathroom and front terrace with views and access to the pool. First floor is distributed in 2 bedrooms with fitted wardrobes, 2 bathrooms en suite and terrace. At the top we find a large solarium with nice views of the surroundings, the perfect place to enjoy our most precious asset: a sun that shines most of the year. The qualities and finishes of this new building are excellent: all the properties include automated blinds, underfloor heating in all bathrooms, pre-installation of air conditioning ducts, hydromassage column in bathroom...In addition, for a limited time, it is also included in the property as a gift courtesy of the promoter;

Interior and exterior lighting & Shower screens in bathrooms. All the properties have very good orientation and direct access to the 482m2 of communal area; central green area and community pool.