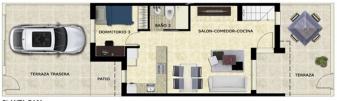

## SUPERFICIES PLANTA BAJA

| SALÓN-COMEDOR-COCINA | 35,00 m <sup>2</sup> |
|----------------------|----------------------|
| DORMITORIO-3         | 7.90 m <sup>2</sup>  |
| BAÑO-3               | 3,35 m <sup>2</sup>  |
| TERRAZA              | 21,17 m <sup>2</sup> |
| PATIO                | 3,60 m <sup>2</sup>  |
| TERRAZA TRASERA      | 28,60 m <sup>2</sup> |
|                      |                      |