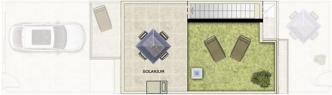

• Lager rom

• Vinduer med dobbelt glass

PLANTA SOLARIUM

PLANTA PRIMERA

PLANTA BAJA

SUPERFICIE SOLARIUM

39,90 m²

## SUPERFICIES PLANTA BAJA

| SALÓN-COMEDOR-COCINA | 35,00 m <sup>2</sup> |
|----------------------|----------------------|
| DORMITORIO-3         | 7.90 m <sup>2</sup>  |
| BAÑO-3               | 3,35 m <sup>2</sup>  |
| TERRAZA              | 21,17 m <sup>2</sup> |
| PATIO                | 3,60 m <sup>2</sup>  |
| TERRAZA TRASERA      | 28,60 m <sup>2</sup> |
|                      |                      |