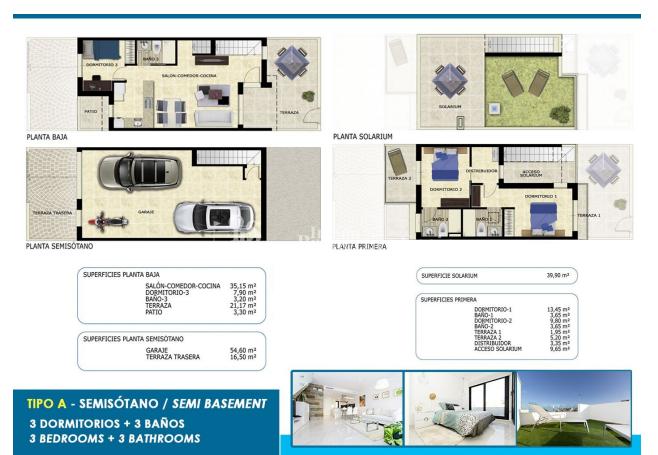

• Lager rom

• Vinduer med dobbelt glass

PLANTA SOLARIUM

PLANTA PRIMERA

PLANTA BAJA

SUPERFICIE SOLARIUM

39,90 m²

## SUPERFICIES PRIMERA

| IERA                   |                                            |
|------------------------|--------------------------------------------|
| DORMITORIO-1           | 13,45 m <sup>2</sup>                       |
| BAÑO-1<br>DORMITORIO-2 | 3,65 m <sup>2</sup><br>9,80 m <sup>2</sup> |
| BAÑO-2                 | 3,65 m <sup>2</sup>                        |
| TERRAZA 1<br>TERRAZA 2 | 1,95 m <sup>2</sup><br>5,40 m <sup>2</sup> |
| DISTRIBUIDOR           | 3,35 m <sup>2</sup>                        |
| ACCESO SOLARIUM        | 9,65 m <sup>2</sup>                        |
|                        |                                            |

## SUPERFICIES PLANTA BAJA

| SALÓN-COMEDOR-COCINA | 35,00 m <sup>2</sup> |
|----------------------|----------------------|
| DORMITORIO-3         | 7.90 m <sup>2</sup>  |
| BAÑO-3               | 3,35 m <sup>2</sup>  |
| TERRAZA              | 21,17 m <sup>2</sup> |
| PATIO                | 3,60 m <sup>2</sup>  |
| TERRAZA TRASERA      | 28,60 m <sup>2</sup> |
|                      |                      |

# TIPO B

3 DORMITORIOS + 3 BAÑOS 3 BEDROOMS + 3 BATHROOMS

"OUR EXPERIENCE IS YOUR GUARANTEE"