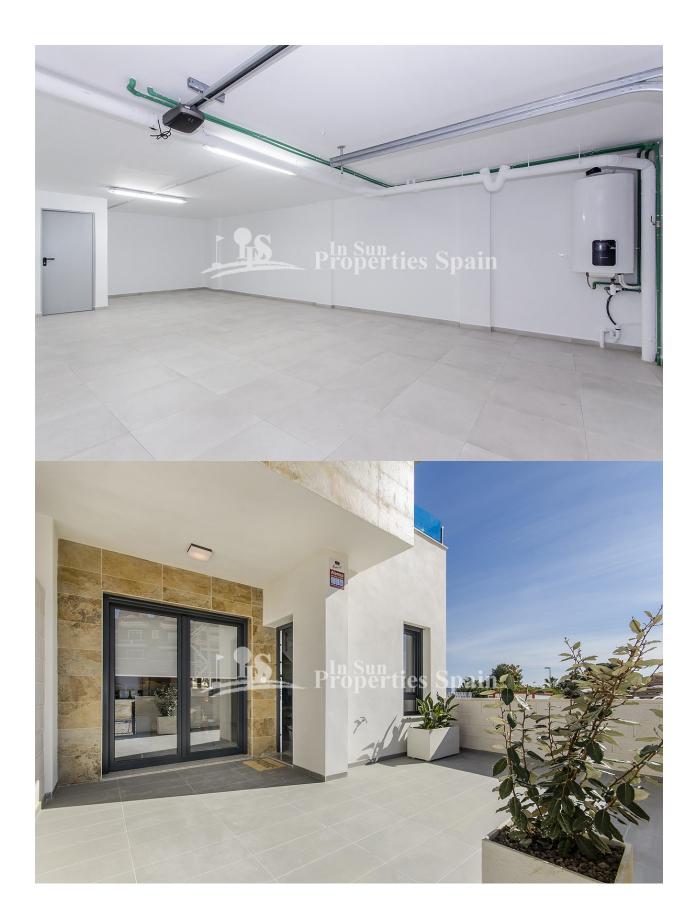

#### **BESKRIVELSE**

18 brand new Townhouses in BIGASTRO located next to the scenic and recreational area of ??La Pedrera, with magnificent views of the Sierra de la Vega Baja, all amenities accessible in the town of Bigastro and in the city of Orihuela (Carrefour hypermarket), and only 25 minutes from the beaches of Orihuela Costa and Torrevieja on the Costa Blanca. It is an authentic home to live in and set to be delivered in July 2020. On the ground floor we find a parking space and rear terrace with access to the main street, a large living-dining area and open kitchen, 1 bedroom, 1 bathroom and front terrace with views and access to the pool. First floor is distributed in 2 bedrooms with fitted wardrobes, 2 bathrooms en suite and terrace. At the top we find a large solarium with nice views of the surroundings, the perfect place to enjoy our most precious asset: a sun that shines most of the year. The qualities and finishes of this new building are excellent: all the properties include automated blinds, underfloor heating in all bathrooms, pre-installation of air conditioning ducts, hydromassage column in bathroom...In addition, for a limited time, it is also included in the property as a gift courtesy of the promoter;