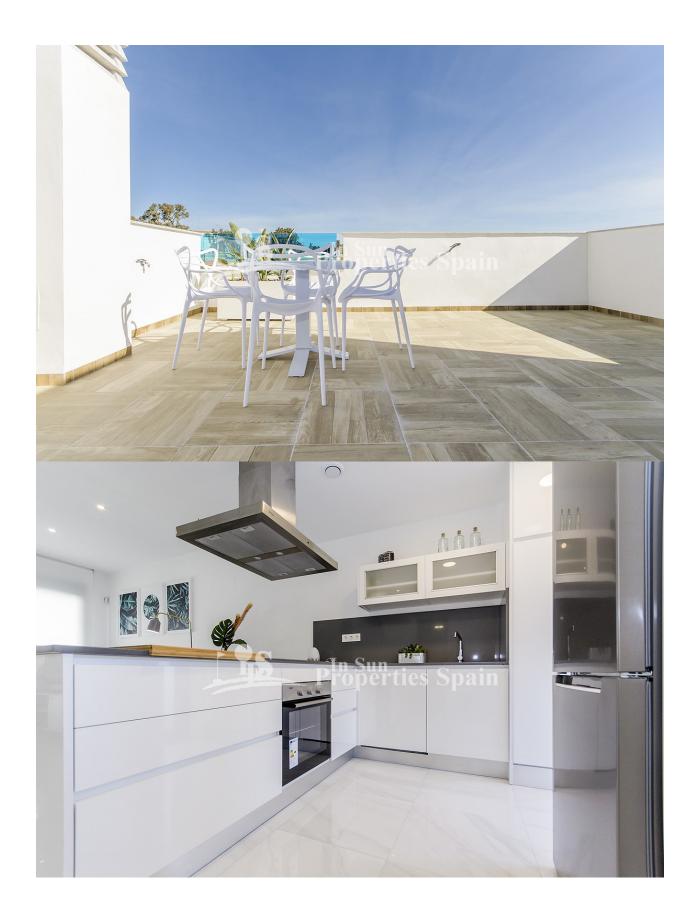

#### **BESKRIVELSE**

18 brand new Townhouses in BIGASTRO located next to the scenic and recreational area of ??La Pedrera, with magnificent views of the Sierra de la Vega Baja, all amenities accessible in the town of Bigastro and in the city of Orihuela (Carrefour hypermarket), and only 25 minutes from the beaches of Orihuela Costa and Torrevieja on the Costa Blanca. It is an authentic home to live in and set to be delivered in July 2020. On the ground floor we find a parking space and rear terrace with access to the main street, a large living-dining area and open kitchen, 1 bedroom, 1 bathroom and front terrace with views and access to the pool. First floor is distributed in 2 bedrooms with fitted wardrobes, 2 bathrooms en suite and terrace. At the top we find a large solarium with nice views of the surroundings, the perfect place to enjoy our most precious asset: a sun that shines most of the year. The qualities and finishes of this new building are excellent: all the properties include automated blinds, underfloor heating in all bathrooms, pre-installation of air conditioning ducts, hydromassage column in bathroom...In addition, for a limited time, it is also included in the property as a gift courtesy of the promoter;

Interior and exterior lighting & Shower screens in bathrooms. All the properties have very good orientation and direct access to the 482m2 of communal area; central green area and community pool.