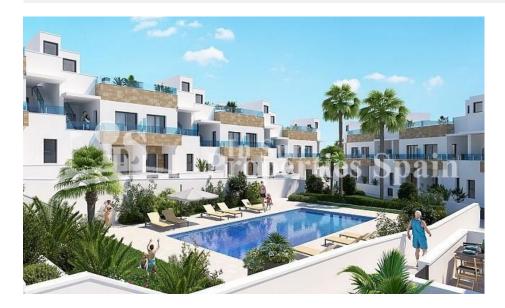

#### **BESKRIVELSE**

18 brand new Townhouses in BIGASTRO located next to the scenic and recreational area of ??La Pedrera, with magnificent views of the Sierra de la Vega Baja, all amenities accessible in the town of Bigastro and in the city of Orihuela (Carrefour hypermarket), and only 25 minutes from the beaches of Orihuela Costa and Torrevieja on the Costa Blanca. It is an authentic home to live in and set to be delivered in July 2020. On the ground floor we find a parking space and rear terrace with access to the main street, a large living-dining area and open kitchen, 1 bedroom, 1 bathroom and front terrace with views and access to the pool. First floor is distributed in 2 bedrooms with fitted wardrobes, 2 bathrooms en suite and terrace. At the top we find a large solarium with nice views of the surroundings, the perfect place to enjoy our most precious asset: a sun that shines most of the year. The qualities and finishes of this new building are excellent: all the properties include automated blinds, underfloor heating in all bathrooms, pre-installation of air conditioning ducts, hydromassage column in bathroom...In addition, for a limited time, it is also included in the property as a gift courtesy of the promoter;

Interior and exterior lighting & Shower screens in bathrooms. All the properties have very good orientation and direct access to the 482m2 of communal area; central green area and community pool.