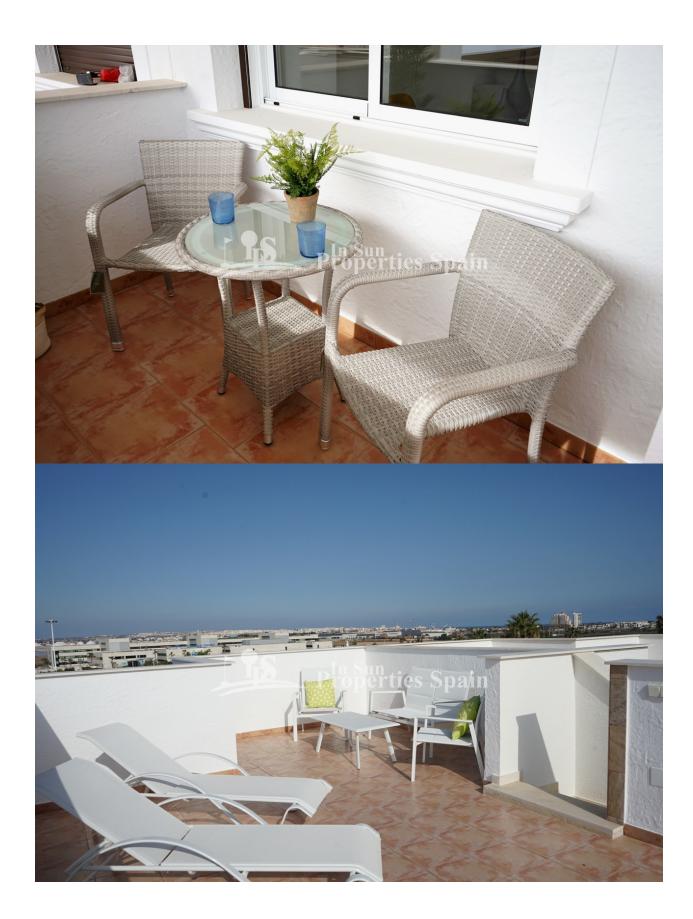

#### **BESKRIVELSE**

A stunning new residential of Townhouses-Duplex style located in the "LOS BALCONES" area in the municipality of TORREVIEJA; an area of villas, residential and parks, located just three minutes on foot from the "Hotel Doña Monse", the "Parque de Los Balcones" and the "University Hospital of Torrevieja". A whole area with cafes, supermarkets and pharmacy. From the "solarium" of each of the 17 homes, according to its orientation, enjoy its privileged panoramic views of the sea, the lagoon and the famous Salinas de Torrevieja. The Residential consists of 72 duplex homes, 17 of which have 3 bedrooms(all on the first floor) and 2 bathrooms, and the remaining 55 are 3 bedrooms and 3 bathrooms (where one bedroom is on the ground floor). Its common areas have landscaped spaces and a pool of 193 meters, with hydro massage and beach area for children. The 17 homes, of classic style, are equipped with the following high quality components; Fully furnished kitchen, equipped with high and low cabinets, and electric boiler. Complete faucet that guarantees low consumption and porcelain toilets. Telecommunications connection socket. Pre-installation of air

conditioning, through ducts in the bedroom. Depending on the location of the home, it has an indoor parking space on the porch, or a parking space assigned outside, next to one of the Residential entrances. Separation between Duplex made with "imitation wood" aluminum slats, just like the blinds. Smooth paint throughout the house. Exterior finishes with stucco and porcelain tiles. Planter in the "solarium".