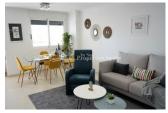

#### REF: #6929

## INFO

**TORREVIEJA (LOS BALCONES)** 



| PRIS:              | 235.000 €                 |
|--------------------|---------------------------|
| BOLIG TYPE:        | Rekkehus                  |
| STED:              | Torrevieja (Los balcones) |
| SOVEROM:           | 3                         |
| Bad:               | 3                         |
| BOAREAL ( m2<br>): | 75                        |
| TOMT ( m2 ):       | -                         |
| Terrasse ( m2 ):   | 26                        |
| ÅR:                | -                         |
| ETASJER:           | -                         |
| MELDING            | -                         |









#### **BESKRIVELSE**

A stunning new residential of Townhouses-Duplex style located in the "LOS BALCONES" area in the municipality of TORREVIEJA; an area of villas, residential and parks, located just three minutes on foot from the "Hotel Doña Monse", the "Parque de Los Balcones" and the "University Hospital of Torrevieja". A whole area with cafes, supermarkets and pharmacy. From the "solarium" of each of the 17 homes, according to its orientation, enjoy its privileged panoramic views of the sea, the lagoon and the famous Salinas de Torrevieja. The Residential consists of 72 duplex homes, 17 of which have 3 bedrooms(all on the first floor) and 2 bathrooms, and the remaining 55 are 3 bedrooms and 3 bathrooms (where one bedroom is on the ground floor). Its common areas have landscape