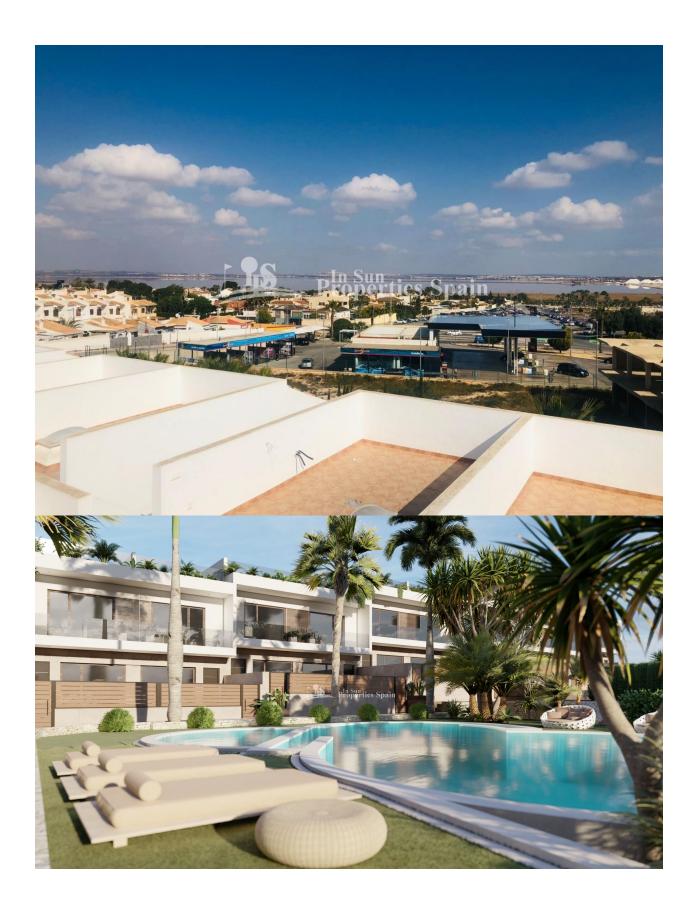

#### **BESKRIVELSE**

A stunning new residential of Townhouses-Duplex style located in the "LOS BALCONES" area in the municipality of TORREVIEJA; an area of villas, residential and parks, located just three minutes on foot from the "Hotel Doña Monse", the "Parque de Los Balcones" and the "University Hospital of Torrevieja". A whole area with cafes, supermarkets and pharmacy. From the "solarium" of each of the 17 homes, according to its orientation, enjoy its privileged panoramic views of the sea, the lagoon and the famous Salinas de Torrevieja. The Residential consists of 72 duplex homes, 17 of which have 3 bedrooms(all on the first floor) and 2 bathrooms, and the remaining 55 are 3 bedrooms and 3 bathrooms (where one bedroom is on the ground floor). Its common areas have landscaped spaces and a pool of 193 meters, with hydro massage and beach area for children. The 17 homes, of classic style, are equipped with the following high quality components; Fully furnished kitchen, equipped with high and low cabinets, and electric boiler. Complete faucet that guarantees low consumption and porcelain toilets. Telecommunications connection socket. Pre-installation of air

#### RESIDENCIAL LOS ALTOS DE LA LAGUNA