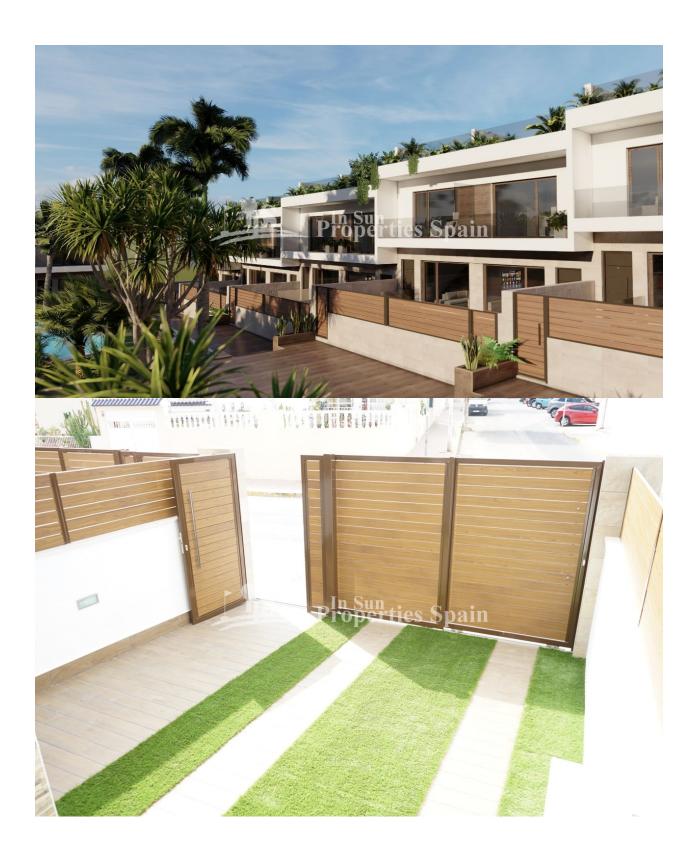

#### **BESKRIVELSE**

A stunning new residential of Townhouses-Duplex style located in the "LOS BALCONES" area in the municipality of TORREVIEJA; an area of villas, residential and parks, located just three minutes on foot from the "Hotel Doña Monse", the "Parque de Los Balcones" and the "University Hospital of Torrevieja". A whole area with cafes, supermarkets and pharmacy. From the "solarium" of each of the 17 homes, according to its orientation, enjoy its privileged panoramic views of the sea, the lagoon and the famous Salinas de Torrevieja. The Residential consists of 72 duplex homes, 17 of which have 3 bedrooms(all on the first floor) and 2 bathrooms, and the remaining 55 are 3 bedrooms and 3 bathrooms (where one bedroom is on the ground floor). Its common areas have landscaped spaces and a pool of 193 meters, with hydro massage and beach area for children. The 17 homes, of classic style, are equipped with the following high quality components; Fully furnished kitchen, equipped with high and low cabinets, and electric boiler. Complete faucet that guarantees low consumption and porcelain toilets. Telecommunications connection socket. Pre-installation of air

conditioning, through ducts in the bedroom. Depending on the location of the home, it has an indoor parking space on the porch, or a parking space assigned outside, next to one of the Residential entrances. Separation between Duplex made with "imitation wood" aluminum slats, just like the blinds. Smooth paint throughout the house. Exterior finishes with stucco and porcelain tiles. Planter in the "solarium".