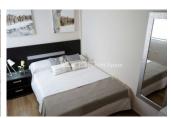

## INFO

**TORREVIEJA (LOS BALCONES)** 

| PRIS:              | 235.000 €                 |
|--------------------|---------------------------|
| BOLIG TYPE:        | Rekkehus                  |
| STED:              | Torrevieja (Los balcones) |
| SOVEROM:           | 3                         |
| Bad:               | 3                         |
| BOAREAL ( m2<br>): | 75                        |
| TOMT ( m2 ):       | -                         |
| Terrasse ( m2 ):   | 26                        |
| ÅR:                | -                         |
| ETASJER:           | -                         |
| MELDING            | -                         |