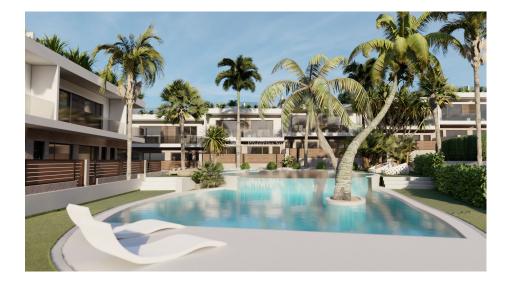

#### **BESKRIVELSE**

A stunning new residential of Townhouses-Duplex style located in the "LOS BALCONES" area in the municipality of TORREVIEJA; an area of villas, residential and parks, located just three minutes on foot from the "Hotel Doña Monse", the "Parque de Los Balcones" and the "University Hospital of Torrevieja". A whole area with cafes, supermarkets and pharmacy. From the "solarium" of each of the 17 homes, according to its orientation, enjoy its privileged panoramic views of the sea, the lagoon and the famous Salinas de Torrevieja. The Residential consists of 72 duplex homes, 17 of which have 3 bedrooms(all on the first floor) and 2 bathrooms, and the remaining 55 are 3 bedrooms and 3 bathrooms (where one bedroom is on the ground floor). Its common areas have landscaped spaces and a pool of 193 meters, with hydro massage and beach area for children. The 17 homes, of classic style, are equipped with the following high quality components; Fully furnished kitchen, equipped with high and low cabinets, and electric boiler. Complete faucet that guarantees low consumption and porcelain toilets. Telecommunications connection socket. Pre-installation of air

conditioning, through ducts in the bedroom. Depending on the location of the home, it has an indoor parking space on the porch, or a parking space assigned outside, next to one of the Residential entrances. Separation between Duplex made with "imitation wood" aluminum slats, just like the blinds. Smooth paint throughout the house. Exterior finishes with stucco and porcelain tiles. Planter in the "solarium".