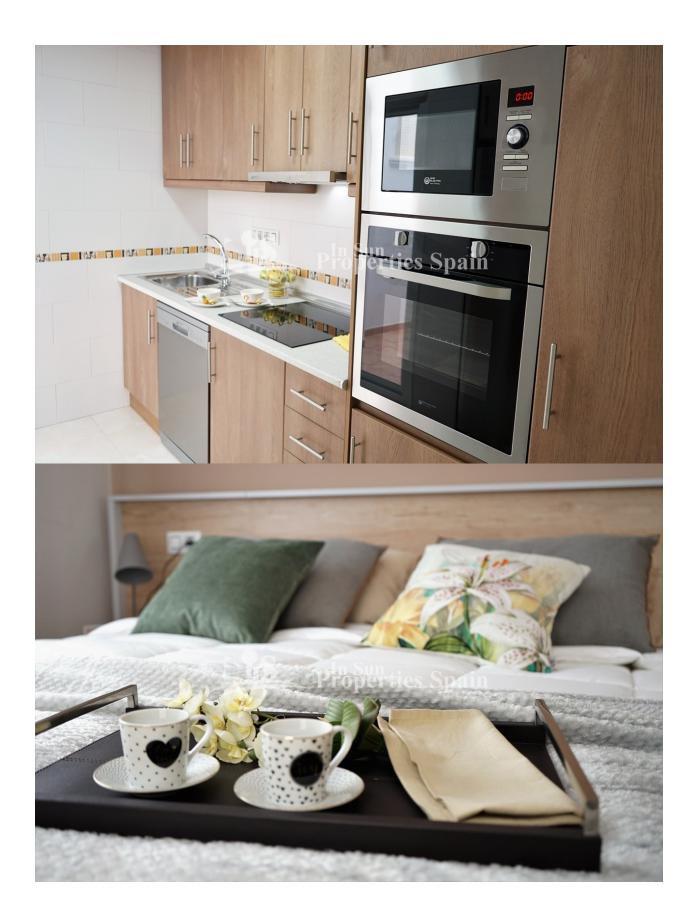

#### **BESKRIVELSE**

A stunning new residential of Townhouses-Duplex style located in the "LOS BALCONES" area in the municipality of TORREVIEJA; an area of villas, residential and parks, located just three minutes on foot from the "Hotel Doña Monse", the "Parque de Los Balcones" and the "University Hospital of Torrevieja". A whole area with cafes, supermarkets and pharmacy. From the "solarium" of each of the 17 homes, according to its orientation, enjoy its privileged panoramic views of the sea, the lagoon and the famous Salinas de Torrevieja. The Residential consists of 72 duplex homes, 17 of which have 3 bedrooms(all on the first floor) and 2 bathrooms, and the remaining 55 are 3 bedrooms and 3 bathrooms (where one bedroom is on the ground floor). Its common areas have landscaped spaces and a pool of 193 meters, with hydro massage and beach area for children. The 17 homes, of classic style, are equipped with the following high quality components; Fully furnished kitchen, equipped with high and low cabinets, and electric boiler. Complete faucet that guarantees low consumption and porcelain toilets. Telecommunications connection socket. Pre-installation of air

conditioning, through ducts in the bedroom. Depending on the location of the home, it has an indoor parking space on the porch, or a parking space assigned outside, next to one of the Residential entrances. Separation between Duplex made with "imitation wood" aluminum slats, just like the blinds. Smooth paint throughout the house. Exterior finishes with stucco and porcelain tiles. Planter in the "solarium".