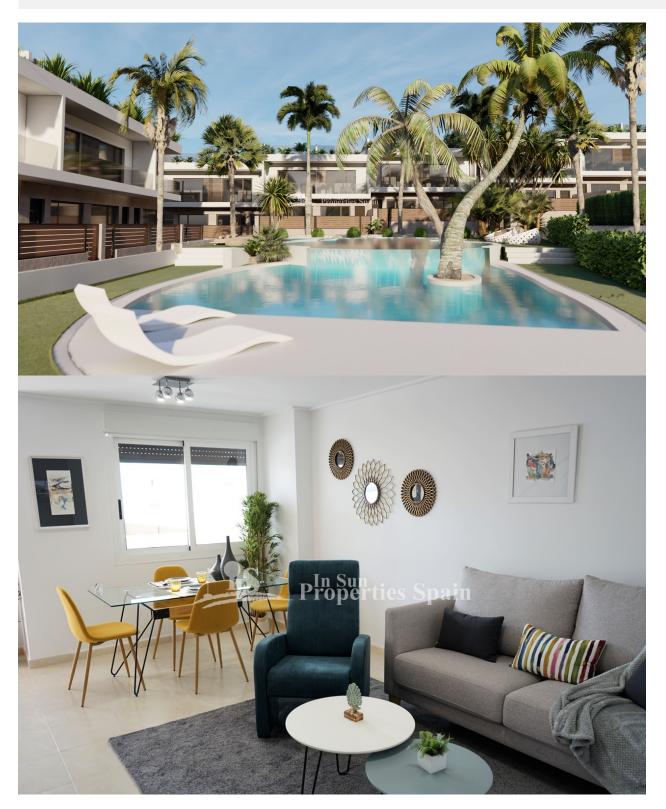

#### **BESKRIVELSE**

A stunning new residential of Townhouses-Duplex style located in the "LOS BALCONES" area in the municipality of TORREVIEJA; an area of villas, residential and parks, located just three minutes on foot from the "Hotel Doña Monse", the "Parque de Los Balcones" and the "University Hospital of Torrevieja". A whole area with cafes, supermarkets and pharmacy. From the "solarium" of each of the 17 homes, according to its orientation, enjoy its privileged panoramic views of the sea, the lagoon and the famous Salinas de Torrevieja. The Residential consists of 72 duplex homes, 17 of which have 3 bedrooms(all on the first floor) and 2 bathrooms, and the remaining 55 are 3 bedrooms and 3 bathrooms (where one bedroom is on the ground floor). Its common areas have landscaped spaces and a pool of 193 meters, with hydro massage and beach area for children. The 17 homes, of classic style, are equipped with the following high quality components; Fully furnished kitchen, equipped with high and low cabinets, and electric boiler. Complete faucet that guarantees low consumption and porcelain toilets. Telecommunications connection socket. Pre-installation of air

conditioning, through ducts in the bedroom. Depending on the location of the home, it has an indoor parking space on the porch, or a parking space assigned outside, next to one of the Residential entrances. Separation between Duplex made with "imitation wood" aluminum slats, just like the blinds. Smooth paint throughout the house. Exterior finishes with stucco and porcelain tiles. Planter in the "solarium".