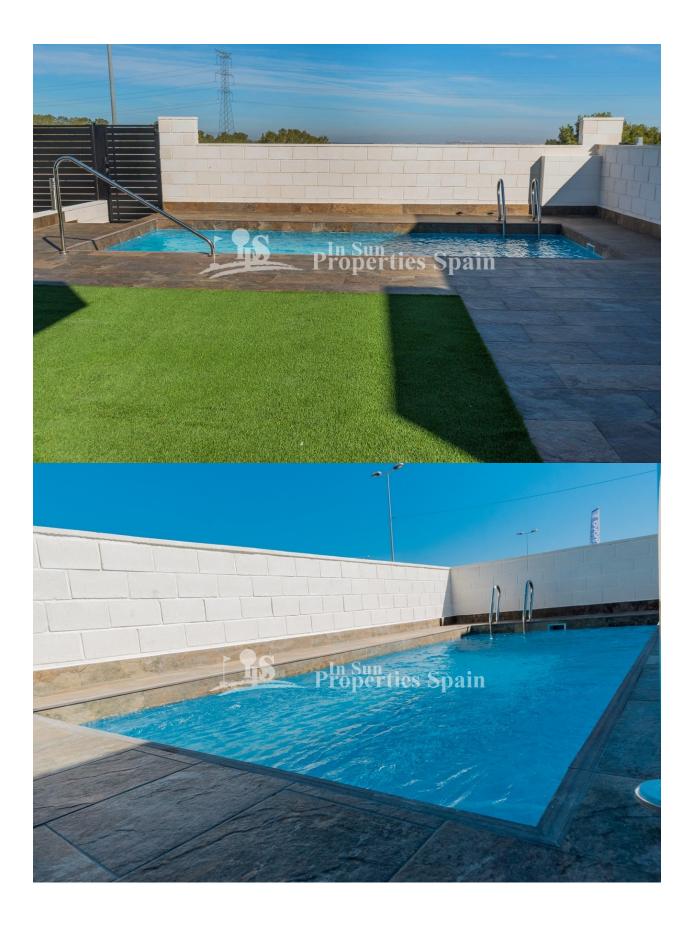

## BESKRIVELSE

**REF: # 6936** 

NEW Detached 81m2 Villas (Model INFINITY PLUS) within a SUPERB new residential in VILLAMARTIN Pau-26. Well renowned for the quality, style and finish of their builds, this builder will not fail to impress!! The 81m2 Villas boast three double bedrooms with fitted wardrobes, two fully tiled bathrooms (one ensuite), large living/dining area with an open plan furnished kitchen, utility area, pre-installed air conditioning, spacious 200m2 plot with own private swimming pool and artificial grass, large terraces and 75'09m2 sunny solarium with impressive views. Villamartín offers a wide range of services. For over 40 years it has been a golf tourist attraction and as it is expected from a residential complex of this standard all services are fully developed. The area is also known to have one of the healthiest climates in the world. Villamartin is also very close to renowned high standard international school El Limonar and the famous outdoor La Zenia Boulevard shopping and restaurant centre, the largest of its kind in southern Spain- shopping heaven!! There are many commercial centers including the well know Villamartin Plaza and La Fuente Centre along with many restaurants, fashion shops, supermarkets, banks, pharmacies etc. Villamartin was built round one of the most prestigious golf courses on the Costa Blanca-Villamartín Golf Club- it is home to a Cosmopolitan and International community. Just a short distance away you can find 3 other golf courses such as Las Ramblas, Campoamor and La Finca. However, it is not only a golfers paradise, you can also find a large range of activities and entertainment for all the family; water parks in Torrevieja and Ciudad Quesada, 3km from some of the best beaches in the region, open weekly markets, cinemas etc. Villamartín is approximately 50 minutes from Alicante Airport and 30 minutes from Murcia airport.