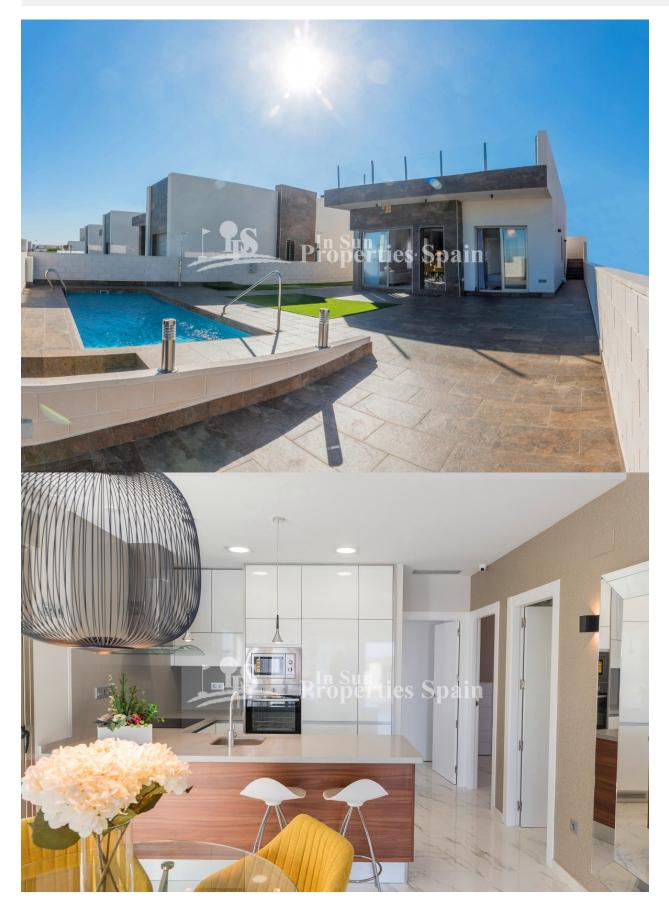

## BESKRIVELSE

**REF: # 6936** 

NEW Detached 81m2 Villas (Model INFINITY PLUS) within a SUPERB new residential in VILLAMARTIN Pau-26. Well renowned for the quality, style and finish of their builds, this builder will not fail to impress!! The 81m2 Villas boast three double bedrooms with fitted wardrobes, two fully tiled bathrooms (one ensuite), large living/dining area with an open plan furnished kitchen, utility area, pre-installed air conditioning, spacious 200m2 plot with own private swimming pool and artificial grass, large terraces and 75'09m2 sunny solarium with impressive views. Villamartín offers a wide range of services. For over 40 years it has been a golf tourist attraction and as it is expected from a residential complex of this standard all services are fully developed. The area is also known to have one of the healthiest climates in the world. Villamartin is also very close to renowned high standard international school El Limonar and the famous outdoor La Zenia Boulevard shopping and restaurant centre, the largest of its kind in southern Spain- shopping heaven!! There are many commercial centers including the well know Villamartin Plaza and La Fuente Centre along with many restaurants, fashion shops, supermarkets, banks, pharmacies etc. Villamartin was built round one of the most prestigious golf courses on the Costa Blanca-Villamartín Golf Club- it is home to a Cosmopolitan and International community. Just a short distance away you can find 3 other golf courses such as Las Ramblas, Campoamor and La Finca. However, it is not only a golfers paradise, you can also find a large range of activities and entertainment for all the family; water parks in Torrevieja and Ciudad Quesada, 3km from some of the best beaches in the region, open weekly markets, cinemas etc. Villamartín is approximately 50 minutes from Alicante Airport and 30 minutes from Murcia airport.

## PROPERTY GALLERY

"OUR EXPERIENCE IS YOUR GUARANTEE"