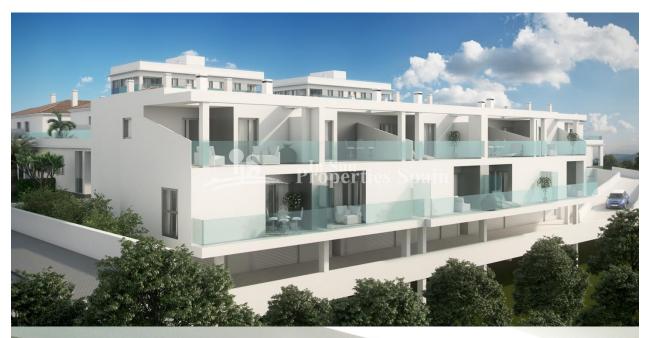

## BESKRIVELSE

**REF: # 6938** 

3 bedroom, 2 bathroom Triplex in LOS DOLSES, VILLAMARTIN within this popular south/west facing project. This is a beautiful KEY READY modern 130m2 property constructed with top quality materials. To the ground floor you have an open plan concept with lounge, dining area and modern fitted kitchen plus a double bedroom and guest toilet. There is also access to the 37 '25m2 basement, which could be utilised as a games room or further living accommodation. To the first floor there are two further bedrooms and 2 bathrooms with access to the sunny 40m2 roof solarium. In addition to the 30m2 private terrace the community has a swimming pool and is gated. Walking distance to restaurants, bars and supermarkets and 3km to the sandy beaches of Orihuela Costa . Within a short drive you have access to a number of championship golf courses including Villamartin, Campoamor, Las Ramblas and Las Colinas, With the new pdstrian alkway you can now also access Zenia Boulevard easily on foot. Just 50 mins from Alicante and Corvera Airport.