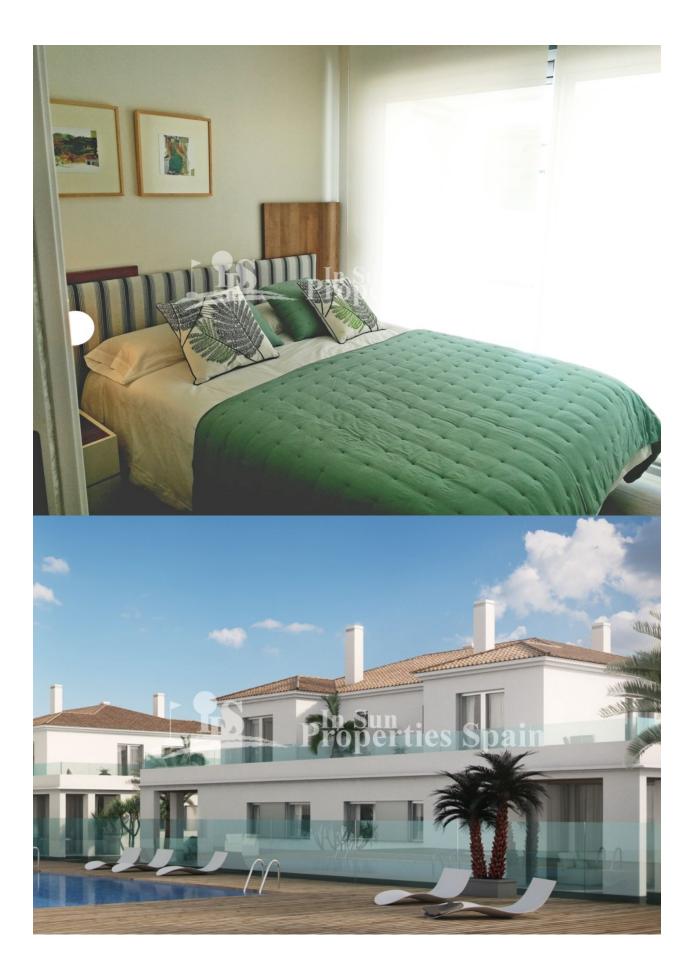

## BESKRIVELSE

**REF: # 6938** 

3 bedroom, 2 bathroom Triplex in LOS DOLSES, VILLAMARTIN within this popular south/west facing project. This is a beautiful KEY READY modern 130m2 property constructed with top quality materials. To the ground floor you have an open plan concept with lounge, dining area and modern fitted kitchen plus a double bedroom and guest toilet. There is also access to the 37 '25m2 basement, which could be utilised as a games room or further living accommodation. To the first floor there are two further bedrooms and 2 bathrooms with access to the sunny 40m2 roof solarium. In addition to the 30m2 private terrace the community has a swimming pool and is gated. Walking distance to restaurants, bars and supermarkets and 3km to the sandy beaches of Orihuela Costa . Within a short drive you have access to a number of championship golf courses including Villamartin, Campoamor, Las Ramblas and Las Colinas, With the new pdstrian alkway you can now also access Zenia Boulevard easily on foot. Just 50 mins from Alicante and Corvera Airport.