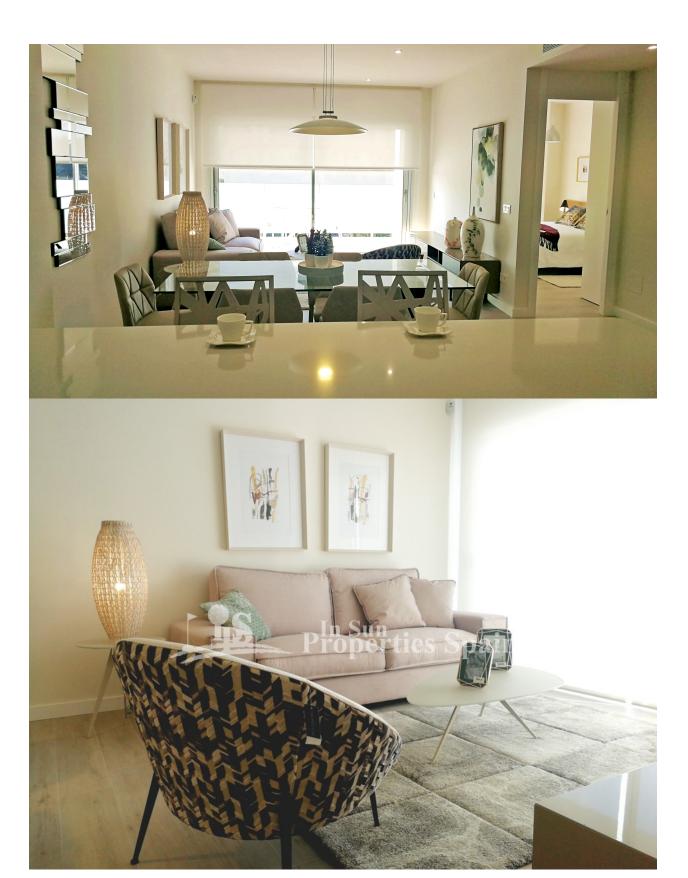

## BESKRIVELSE

**REF: # 6938** 

3 bedroom, 2 bathroom Triplex in LOS DOLSES, VILLAMARTIN within this popular south/west facing project. This is a beautiful KEY READY modern 130m2 property constructed with top quality materials. To the ground floor you have an open plan concept with lounge, dining area and modern fitted kitchen plus a double bedroom and guest toilet. There is also access to the 37 '25m2 basement, which could be utilised as a games room or further living accommodation. To the first floor there are two further bedrooms and 2 bathrooms with access to the sunny 40m2 roof solarium. In addition to the 30m2 private terrace the community has a swimming pool and is gated. Walking distance to restaurants, bars and supermarkets and 3km to the sandy beaches of Orihuela Costa . Within a short drive you have access to a number of championship golf courses including Villamartin, Campoamor, Las Ramblas and Las Colinas, With the new pdstrian alkway you can now also access Zenia Boulevard easily on foot. Just 50 mins from Alicante and Corvera Airport.