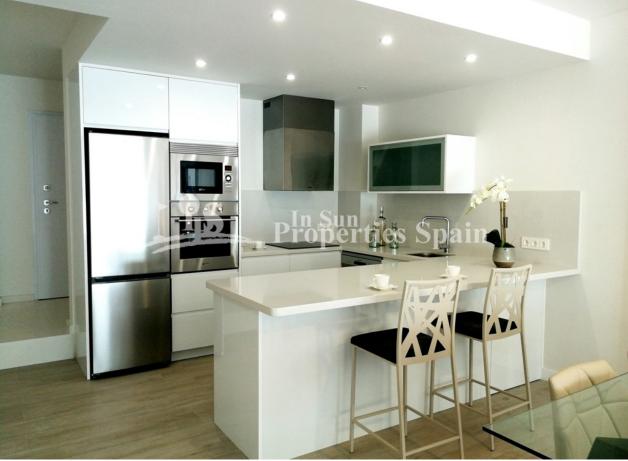

## BESKRIVELSE

**REF: # 6938** 

3 bedroom, 2 bathroom Triplex in LOS DOLSES, VILLAMARTIN within this popular south/west facing project. This is a beautiful KEY READY modern 130m2 property constructed with top quality materials. To the ground floor you have an open plan concept with lounge, dining area and modern fitted kitchen plus a double bedroom and guest toilet. There is also access to the 37 '25m2 basement, which could be utilised as a games room or further living accommodation. To the first floor there are two further bedrooms and 2 bathrooms with access to the sunny 40m2 roof solarium. In addition to the 30m2 private terrace the community has a swimming pool and is gated. Walking distance to restaurants, bars and supermarkets and 3km to the sandy beaches of Orihuela Costa . Within a short drive you have access to a number of championship golf courses including Villamartin, Campoamor, Las Ramblas and Las Colinas, With the new pdstrian alkway you can now also access Zenia Boulevard easily on foot. Just 50 mins from Alicante and Corvera Airport.