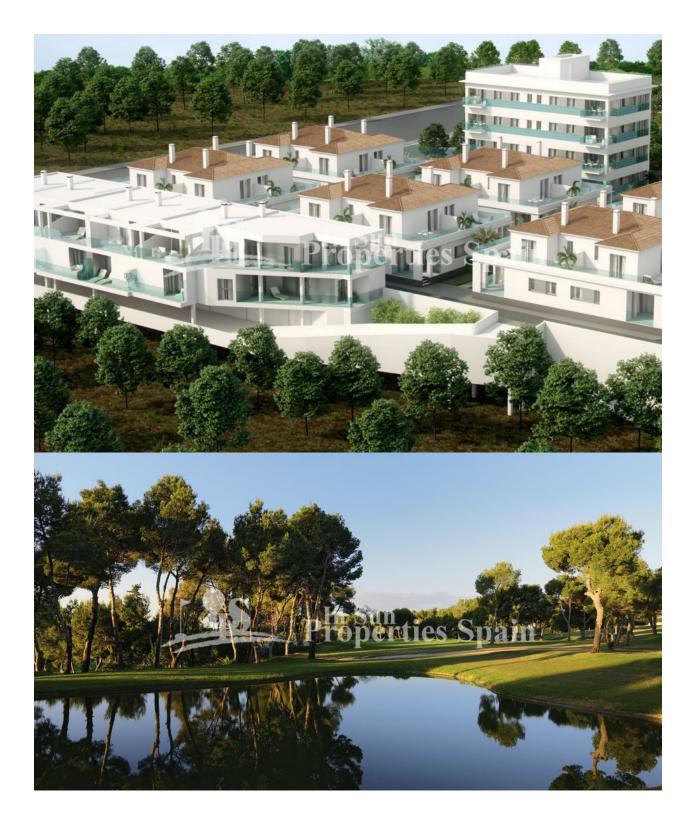

## BESKRIVELSE

**REF: # 6938** 

3 bedroom, 2 bathroom Triplex in LOS DOLSES, VILLAMARTIN within this popular south/west facing project. This is a beautiful KEY READY modern 130m2 property constructed with top quality materials. To the ground floor you have an open plan concept with lounge, dining area and modern fitted kitchen plus a double bedroom and guest toilet. There is also access to the 37 '25m2 basement, which could be utilised as a games room or further living accommodation. To the first floor there are two further bedrooms and 2 bathrooms with access to the sunny 40m2 roof solarium. In addition to the 30m2 private terrace the community has a swimming pool and is gated. Walking distance to restaurants, bars and supermarkets and 3km to the sandy beaches of Orihuela Costa . Within a short drive you have access to a number of championship golf courses including Villamartin, Campoamor, Las Ramblas and Las Colinas, With the new pdstrian alkway you can now also access Zenia Boulevard easily on foot. Just 50 mins from Alicante and Corvera Airport.