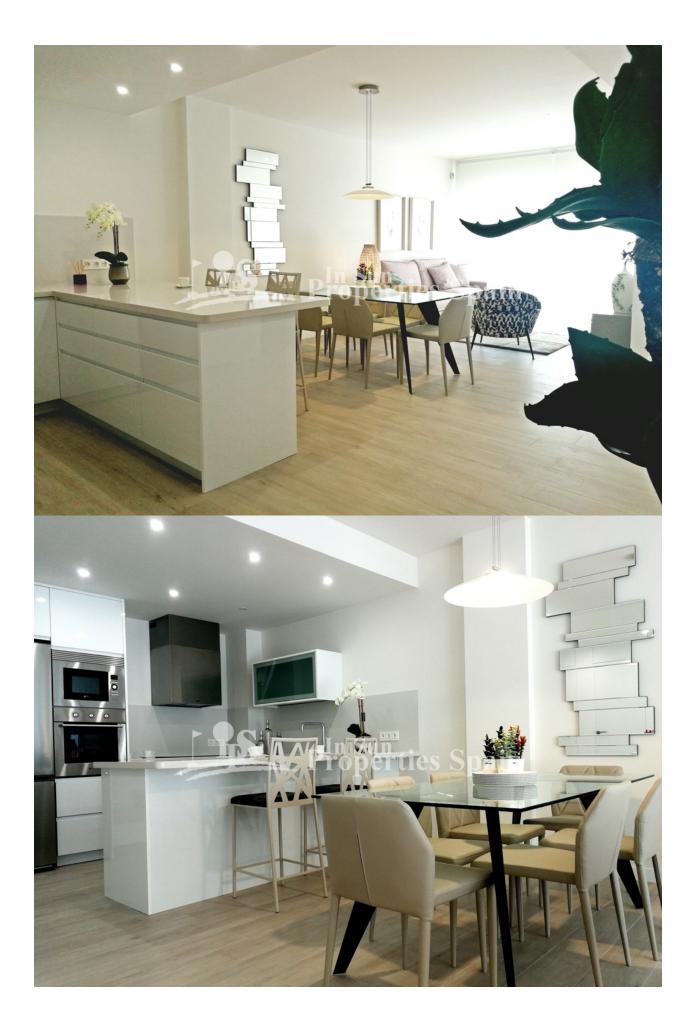

## BESKRIVELSE

**REF: # 6938** 

3 bedroom, 2 bathroom Triplex in LOS DOLSES, VILLAMARTIN within this popular south/west facing project. This is a beautiful KEY READY modern 130m2 property constructed with top quality materials. To the ground floor you have an open plan concept with lounge, dining area and modern fitted kitchen plus a double bedroom and guest toilet. There is also access to the 37 '25m2 basement, which could be utilised as a games room or further living accommodation. To the first floor there are two further bedrooms and 2 bathrooms with access to the sunny 40m2 roof solarium. In addition to the 30m2 private terrace the community has a swimming pool and is gated. Walking distance to restaurants, bars and supermarkets and 3km to the sandy beaches of Orihuela Costa . Within a short drive you have access to a number of championship golf courses including Villamartin, Campoamor, Las Ramblas and Las Colinas, With the new pdstrian alkway you can now also access Zenia Boulevard easily on foot. Just 50 mins from Alicante and Corvera Airport.