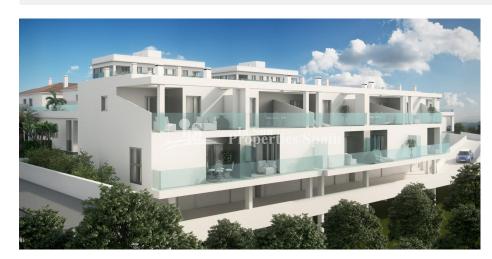

## BESKRIVELSE

**REF: # 6938** 

3 bedroom, 2 bathroom Triplex in LOS DOLSES, VILLAMARTIN within this popular south/west facing project. This is a beautiful KEY READY modern 130m2 property constructed with top quality materials. To the ground floor you have an open plan concept with lounge, dining area and modern fitted kitchen plus a double bedroom and guest toilet. There is also access to the 37 '25m2 basement, which could be utilised as a games room or further living accommodation. To the first floor there are two further bedrooms and 2 bathrooms with access to the sunny 40m2 roof solarium. In addition to the 30m2 private terrace the community has a swimming pool and is gated. Walking distance to restaurants, bars and supermarkets and 3km to the sandy beaches of Orihuela Costa . Within a short drive you have access to a number of championship golf courses including Villamartin, Campoamor, Las Ramblas and Las Colinas, With the new pdstrian alkway you can now also access Zenia Boulevard easily on foot. Just 50 mins from Alicante and Corvera Airport.