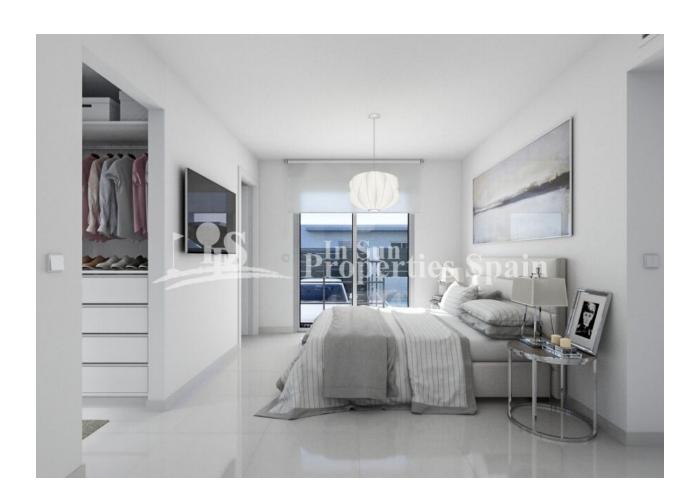

### **BESKRIVELSE**

Nine exclusive terraced Villas located in the Spanish Village of DAYA VIEJA just 10 minutes from the beach. The 2 bedroom, 2 bathroom homes are of 93m2 on plots of 167m2 with tiled garden, pool with underwater lighting and private parking in plot. Boasting 60m2 of terrace with power and water point plus sunny 24m2 solarium again ith power and water point, ideal if you want to add a shower or set up an outdoor kitchen/BBQ area. Internally, distributed over one level you have an open plan layout with ceramic tiles thorughout, modern kitchen complete with quartz worktops, fridge, freezer, dishwasher, microwave, oven, hob and extractor hood. Both bedrooms have lined wardrobes and the bathrooms have glass shower screens. The lounge and bedrooms have preinstallation of ducted AC. Other qualities include; climalit-style Double Glazing, electric blinds and solar panels for sanitary hot water. The