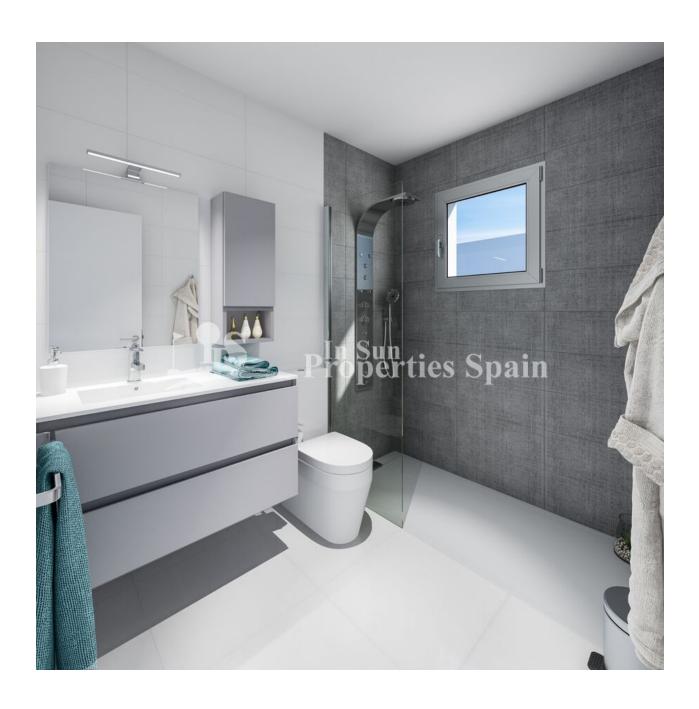

### **BESKRIVELSE**

Nine exclusive terraced Villas located in the Spanish Village of DAYA VIEJA just 10 minutes from the beach. The 2 bedroom, 2 bathroom homes are of 93m2 on plots of 167m2 with tiled garden, pool with underwater lighting and private parking in plot. Boasting 60m2 of terrace with power and water point plus sunny 24m2 solarium again ith power and water point, ideal if you want to add a shower or set up an outdoor kitchen/BBQ area. Internally, distributed over one level you have an open plan layout with ceramic tiles thorughout, modern kitchen complete with quartz worktops, fridge, freezer, dishwasher, microwave, oven, hob and extractor hood. Both bedrooms have lined wardrobes and the bathrooms have glass shower screens. The lounge and bedrooms have preinstallation of ducted AC. Other qualities include; climalit-style Double Glazing, electric blinds and solar panels for sanitary hot water. The