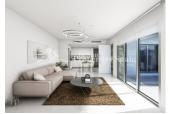

### **BESKRIVELSE**

Nine exclusive terraced Villas located in the Spanish Village of DAYA VIEJA just 10 minutes from the beach. The 2 bedroom, 2 bathroom homes are of 93m2 on plots of 167m2 with tiled garden, pool with underwater lighting and private parking in plot. Boasting 60m2 of terrace with power and water point plus sunny 24m2 solarium again ith power and water point, ideal if you want to add a shower or set up an outdoor kitchen/BBQ area. Internally, distributed over one level you have an open plan layout with ceramic tiles thorughout, modern kitchen complete with quartz worktops, fridge, freezer, dishwasher, microwave, oven, hob and extractor hood. Both bedrooms have lined wardrobes and the bathrooms have glass shower screens. The lounge and bedrooms have preinstallation of ducted AC. Other qualities include; climalit-style Double Glazing, electric blinds and solar panels for sanitary hot water. The