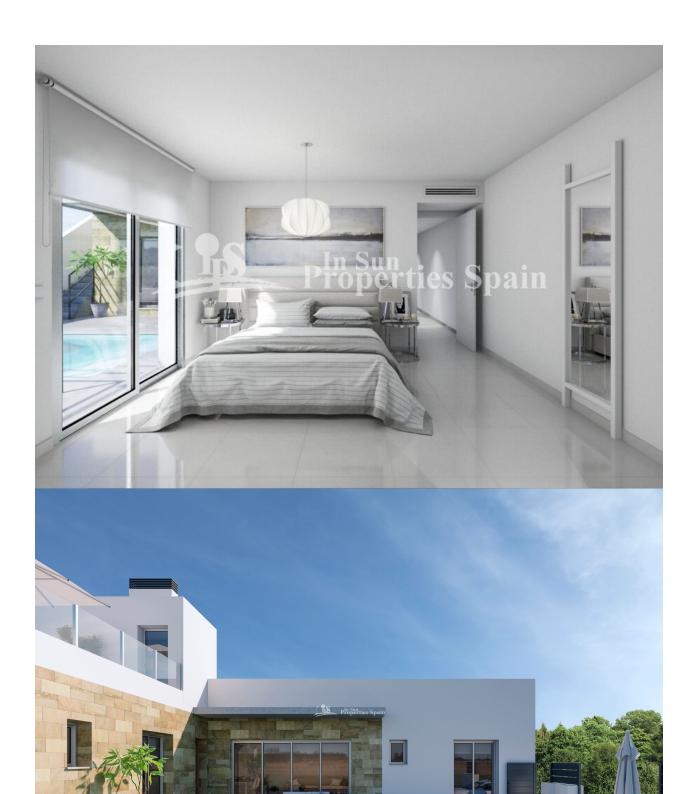

### **BESKRIVELSE**

Nine exclusive terraced Villas located in the Spanish Village of DAYA VIEJA just 10 minutes from the beach. The 2 bedroom, 2 bathroom homes are of 93m2 on plots of 167m2 with tiled garden, pool with underwater lighting and private parking in plot. Boasting 60m2 of terrace with power and water point plus sunny 24m2 solarium again ith power and water point, ideal if you want to add a shower or set up an outdoor kitchen/BBQ area. Internally, distributed over one level you have an open plan layout with ceramic tiles thorughout, modern kitchen complete with quartz worktops, fridge, freezer, dishwasher, microwave, oven, hob and extractor hood. Both bedrooms have lined wardrobes and the bathrooms have glass shower screens. The lounge and bedrooms have preinstallation of ducted AC. Other qualities include; climalit-style Double Glazing, electric blinds and solar panels for sanitary hot water. The