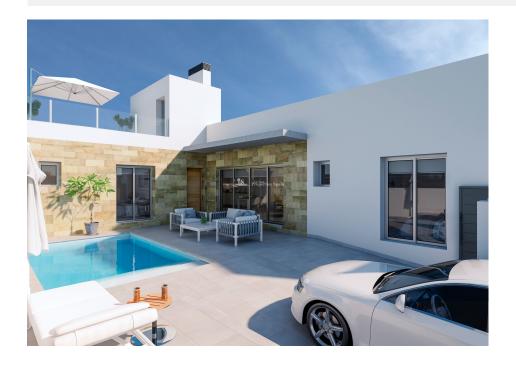

### **BESKRIVELSE**

Nine exclusive terraced Villas located in the Spanish Village of DAYA VIEJA just 10 minutes from the beach. The 2 bedroom, 2 bathroom homes are of 93m2 on plots of 167m2 with tiled garden, pool with underwater lighting and private parking in plot. Boasting 60m2 of terrace with power and water point plus sunny 24m2 solarium again ith power and water point, ideal if you want to add a shower or set up an outdoor kitchen/BBQ area. Internally, distributed over one level you have an open plan layout with ceramic tiles thorughout, modern kitchen complete with quartz worktops, fridge, freezer, dishwasher, microwave, oven, hob and extractor hood. Both bedrooms have lined wardrobes and the bathrooms have glass shower screens. The lounge and bedrooms have preinstallation of ducted AC. Other qualities include; climalit-style Double Glazing, electric blinds and solar panels for sanitary hot water. The

residential is located in a quite municipality of Daya Vieja (Alicante), only 8 minutes away from some of the best beaches on the Costa Blanca. In the area there are extensive sport and leisure opportunities: hotels, commercial centers, restaurants, two aquatic parks, three golf courses, horse riding, tennis courts, water sports, etc. It has all the necessary services for daily life, such as doctor's office, pharmacy, shops, and restaurants, in addition to being very close to larger urban villages such as Almoradí or Guardamar.