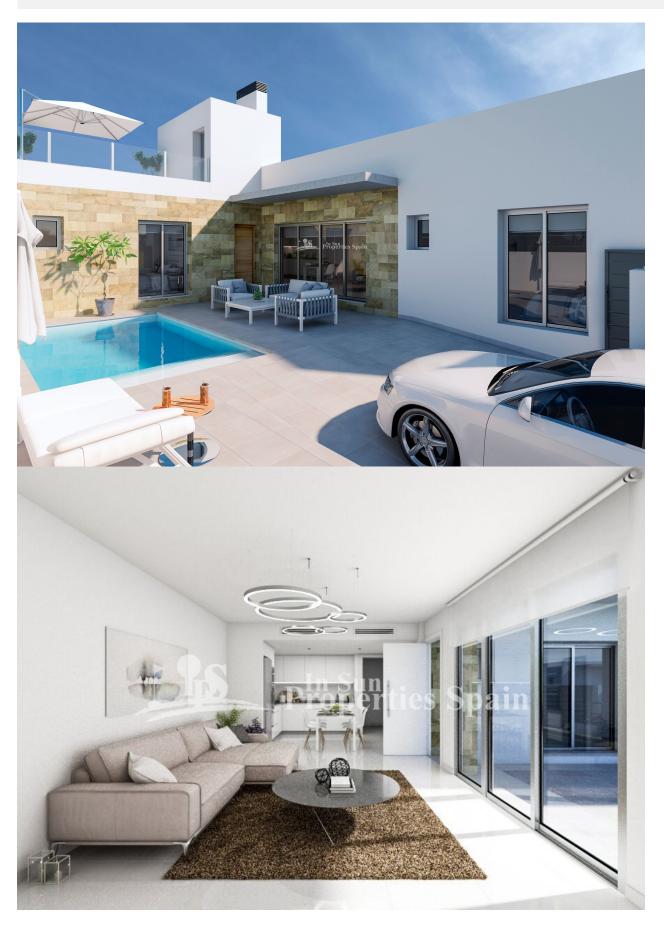

### **BESKRIVELSE**

Nine exclusive terraced Villas located in the Spanish Village of DAYA VIEJA just 10 minutes from the beach. The 2 bedroom, 2 bathroom homes are of 93m2 on plots of 167m2 with tiled garden, pool with underwater lighting and private parking in plot. Boasting 60m2 of terrace with power and water point plus sunny 24m2 solarium again ith power and water point, ideal if you want to add a shower or set up an outdoor kitchen/BBQ area. Internally, distributed over one level you have an open plan layout with ceramic tiles thorughout, modern kitchen complete with quartz worktops, fridge, freezer, dishwasher, microwave, oven, hob and extractor hood. Both bedrooms have lined wardrobes and the bathrooms have glass shower screens. The lounge and bedrooms have preinstallation of ducted AC. Other qualities include; climalit-style Double Glazing, electric blinds and solar panels for sanitary hot water. The

residential is located in a quite municipality of Daya Vieja (Alicante), only 8 minutes away from some of the best beaches on the Costa Blanca. In the area there are extensive sport and leisure opportunities: hotels, commercial centers, restaurants, two aquatic parks, three golf courses, horse riding, tennis courts, water sports, etc. It has all the necessary services for daily life, such as doctor's office, pharmacy, shops, and restaurants, in addition to being very close to larger urban villages such as Almoradí or Guardamar.