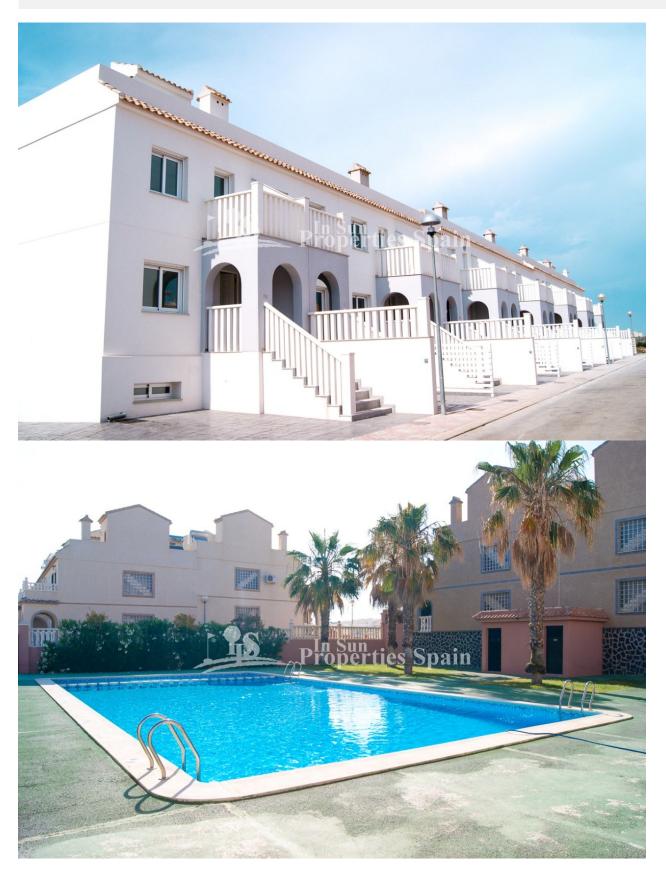

## **BESKRIVELSE**

Located just 15 minutes walk from GRAN ALACANT commercial centre, 5 minutes drive from CARABASSI BEACH only 12 minutes from ALICANTE INTERNATIONAL AIRPORT is this project of 2 bed, 2 bath Townhouses. Set over three levels, the properties distribute as; 31'50m2 finished basement, ground floor with open plan lounge, dining area and kitchen plus a bathroom, 2'65m2 porch and 2'85m2 terrace. To the first floor you will find 2 good size bedrooms, the master with terrace, a family bathroom and stairs to the 24m2 solarium with sun all day long. Externally you have a finished plot with 16'55m2 garden and access to the community pool and gardens. The perfect place to cool off on those long hot summer days and a great place to mix with your community. \*There are also two Townhouses on corner plots of 70m2 and 115m2 priced at 177,000€ and 186,000€\* 15 month delivery. Situated just 15km from the historical cities of Alicante and Elche and bordering with miles of golden sandy beaches and a great natural reserve of pine forest, the area is a top choice by Spanish and an international community as their Residence. Gran Alacant has a large selection of amenities including health centre, leisure center, a superb promenade, dozens of restaurants

and a shopping centre, all just 800m from the development. Just a short drive away (3.5km) you will find the fishing port of Santa Pola, the old plazas and many places to enjoy Tapas, Paella and fresh seafood. The capital Alicante and the Palm tree city Elche are both just 15km away. The cosmopolitan port and city center of Alicante will be ideal to enjoy the very best of our beautiful area. Gran Alacant should be one of the earlier options to consider.