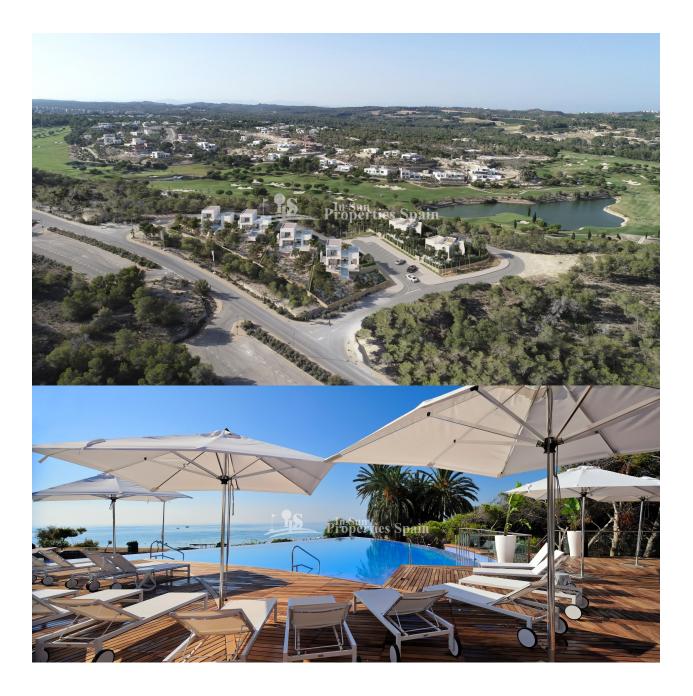

#### BESKRIVELSE

**REF: # 6959** 

• Plots 12 and 13 of Madroño Community are built on one of the greenest areas of LAS COLINAS GOLF & COUNTRY CLUB. With plots of almost 1000 m2 and unique design, these Premium Villas integrate all the comfort to enjoy another way of life. These light filled luxury properties offer nearly 250m2 built with a large living room-kitchen, with three rooms and a bathroom, one en-suite with its own dressing room and private terrace, and a basement with a patio full of light that can be used for many purposes. On the top floor, there is a solarium with views to the golf course to enjoy the best weather on the Costa Blanca. Outdoors, a generous garden with an Infinity pool on all four sides and 207m2 of terrace completes one of the most prestigious estates in the area. Features include; Golf course views, motorized blinds in bedrooms, Domotics, Central air conditioning and Solarium. Las Colinas Golf & Country Club is an exclusive residential complex with low housing density and built around an award winning 18-hole golf course. In a privileged enclave, Las Colinas is located in a valley surrounded by hills and a Nature reserve of protected land and woodland.Las Colinas Golf &

Country Club is much appreciated due to its privacy, natural beauty, exceptional climate, extremely good connections by road, train and air and conservation of the natural surroundings. Its homes, amenities, infrastructures and the golf course itself all blend perfectly into the surrounding landscape. Your life in Las Colinas Golf & Country Club includes some golf just a walk away, shopping in any of the convenient shopping centers, sunbathing on the beach or dining in any of the nearby charming villages. The resort has been named "Europe's Leading Villa Resort" in the 2017 World Travel Awards as well as "Spain's Leading Villa Resort" in the 2015, 2016 and 2017 World Travel Awards and Spain's Best Golf Course in 2015, 2016 and 2017.