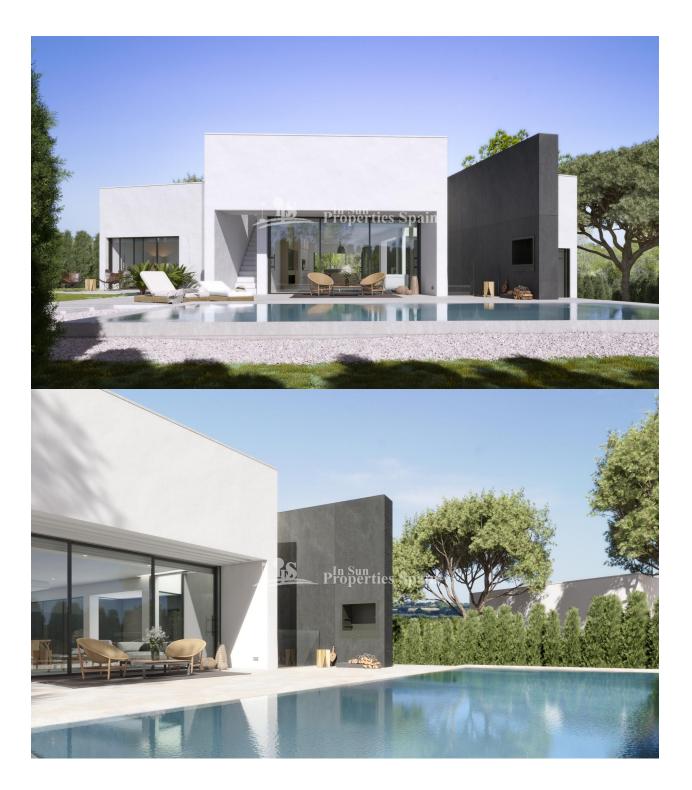

#### BESKRIVELSE

**REF: # 6959** 

• Plots 12 and 13 of Madroño Community are built on one of the greenest areas of LAS COLINAS GOLF & COUNTRY CLUB. With plots of almost 1000 m2 and unique design, these Premium Villas integrate all the comfort to enjoy another way of life. These light filled luxury properties offer nearly 250m2 built with a large living room-kitchen, with three rooms and a bathroom, one en-suite with its own dressing room and private terrace, and a basement with a patio full of light that can be used for many purposes. On the top floor, there is a solarium with views to the golf course to enjoy the best weather on the Costa Blanca. Outdoors, a generous garden with an Infinity pool on all four sides and 207m2 of terrace completes one of the most prestigious estates in the area. Features include; Golf course views, motorized blinds in bedrooms, Domotics, Central air conditioning and Solarium. Las Colinas Golf & Country Club is an exclusive residential complex with low housing density and built around an award winning 18-hole golf course. In a privileged enclave, Las Colinas is located in a valley surrounded by hills and a Nature reserve of protected land and woodland.Las Colinas Golf &

Country Club is much appreciated due to its privacy, natural beauty, exceptional climate, extremely good connections by road, train and air and conservation of the natural surroundings. Its homes, amenities, infrastructures and the golf course itself all blend perfectly into the surrounding landscape. Your life in Las Colinas Golf & Country Club includes some golf just a walk away, shopping in any of the convenient shopping centers, sunbathing on the beach or dining in any of the nearby charming villages. The resort has been named "Europe's Leading Villa Resort" in the 2017 World Travel Awards as well as "Spain's Leading Villa Resort" in the 2015, 2016 and 2017 World Travel Awards and Spain's Best Golf Course in 2015, 2016 and 2017.