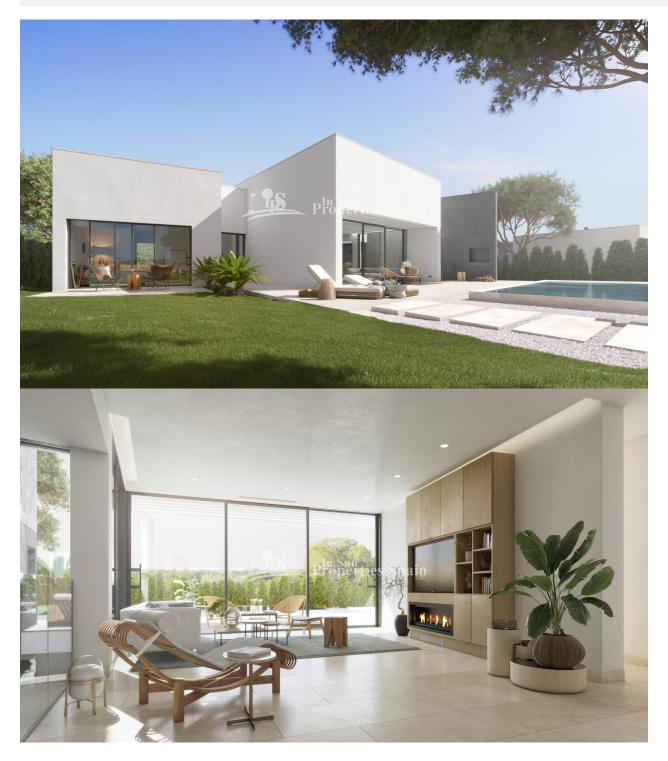

#### BESKRIVELSE

**REF: # 6959** 

• Plots 12 and 13 of Madroño Community are built on one of the greenest areas of LAS COLINAS GOLF & COUNTRY CLUB. With plots of almost 1000 m2 and unique design, these Premium Villas integrate all the comfort to enjoy another way of life. These light filled luxury properties offer nearly 250m2 built with a large living room-kitchen, with three rooms and a bathroom, one en-suite with its own dressing room and private terrace, and a basement with a patio full of light that can be used for many purposes. On the top floor, there is a solarium with views to the golf course to enjoy the best weather on the Costa Blanca. Outdoors, a generous garden with an Infinity pool on all four sides and 207m2 of terrace completes one of the most prestigious estates in the area. Features include; Golf course views, motorized blinds in bedrooms, Domotics, Central air conditioning and Solarium. Las Colinas Golf & Country Club is an exclusive residential complex with low housing density and built around an award winning 18-hole golf course. In a privileged enclave, Las Colinas is located in a valley surrounded by hills and a Nature reserve of protected land and woodland.Las Colinas Golf &

## PROPERTY GALLERY

Display in the illustration purposes only and may be recalled by technical mesors and by order of the authority

Madroño 12 & 13 - Section