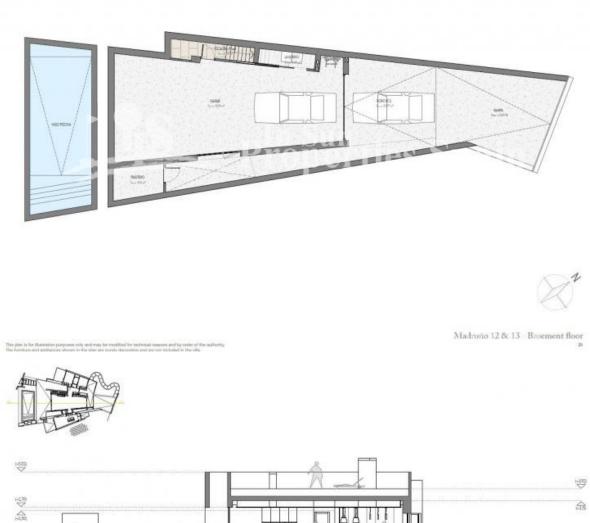

#### BESKRIVELSE

**REF: # 6959** 

• Plots 12 and 13 of Madroño Community are built on one of the greenest areas of LAS COLINAS GOLF & COUNTRY CLUB. With plots of almost 1000 m2 and unique design, these Premium Villas integrate all the comfort to enjoy another way of life. These light filled luxury properties offer nearly 250m2 built with a large living room-kitchen, with three rooms and a bathroom, one en-suite with its own dressing room and private terrace, and a basement with a patio full of light that can be used for many purposes. On the top floor, there is a solarium with views to the golf course to enjoy the best weather on the Costa Blanca. Outdoors, a generous garden with an Infinity pool on all four sides and 207m2 of terrace completes one of the most prestigious estates in the area. Features include; Golf course views, motorized blinds in bedrooms, Domotics, Central air conditioning and Solarium. Las Colinas Golf & Country Club is an exclusive residential complex with low housing density and built around an award winning 18-hole golf course. In a privileged enclave, Las Colinas is located in a valley surrounded by hills and a Nature reserve of protected land and woodland.Las Colinas Golf &