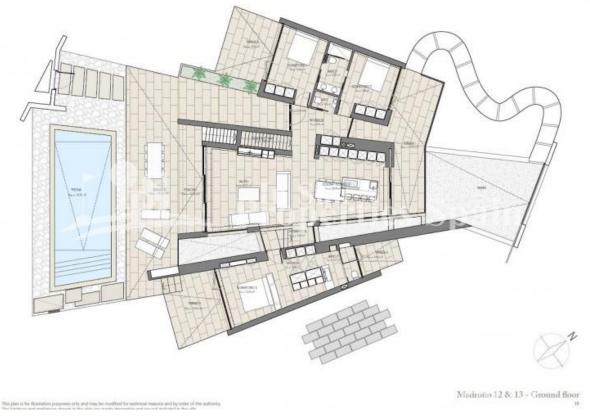

#### BESKRIVELSE

**REF: # 6959** 

• Plots 12 and 13 of Madroño Community are built on one of the greenest areas of LAS COLINAS GOLF & COUNTRY CLUB. With plots of almost 1000 m2 and unique design, these Premium Villas integrate all the comfort to enjoy another way of life. These light filled luxury properties offer nearly 250m2 built with a large living room-kitchen, with three rooms and a bathroom, one en-suite with its own dressing room and private terrace, and a basement with a patio full of light that can be used for many purposes. On the top floor, there is a solarium with views to the golf course to enjoy the best weather on the Costa Blanca. Outdoors, a generous garden with an Infinity pool on all four sides and 207m2 of terrace completes one of the most prestigious estates in the area. Features include; Golf course views, motorized blinds in bedrooms, Domotics, Central air conditioning and Solarium. Las Colinas Golf & Country Club is an exclusive residential complex with low housing density and built around an award winning 18-hole golf course. In a privileged enclave, Las Colinas is located in a valley surrounded by hills and a Nature reserve of protected land and woodland.Las Colinas Golf &