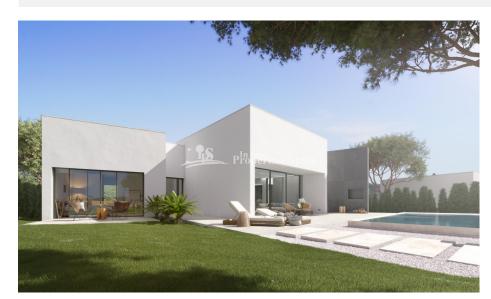

#### BESKRIVELSE

**REF: # 6959** 

• Plots 12 and 13 of Madroño Community are built on one of the greenest areas of LAS COLINAS GOLF & COUNTRY CLUB. With plots of almost 1000 m2 and unique design, these Premium Villas integrate all the comfort to enjoy another way of life. These light filled luxury properties offer nearly 250m2 built with a large living room-kitchen, with three rooms and a bathroom, one en-suite with its own dressing room and private terrace, and a basement with a patio full of light that can be used for many purposes. On the top floor, there is a solarium with views to the golf course to enjoy the best weather on the Costa Blanca. Outdoors, a generous garden with an Infinity pool on all four sides and 207m2 of terrace completes one of the most prestigious estates in the area. Features include; Golf course views, motorized blinds in bedrooms, Domotics, Central air conditioning and Solarium. Las Colinas Golf & Country Club is an exclusive residential complex with low housing density and built around an award winning 18-hole golf course. In a privileged enclave, Las Colinas is located in a valley surrounded by hills and a Nature reserve of protected land and woodland.Las Colinas Golf &

Country Club is much appreciated due to its privacy, natural beauty, exceptional climate, extremely good connections by road, train and air and conservation of the natural surroundings. Its homes, amenities, infrastructures and the golf course itself all blend perfectly into the surrounding landscape. Your life in Las Colinas Golf & Country Club includes some golf just a walk away, shopping in any of the convenient shopping centers, sunbathing on the beach or dining in any of the nearby charming villages. The resort has been named "Europe's Leading Villa Resort" in the 2017 World Travel Awards as well as "Spain's Leading Villa Resort" in the 2015, 2016 and 2017 World Travel Awards and Spain's Best Golf Course in 2015, 2016 and 2017.