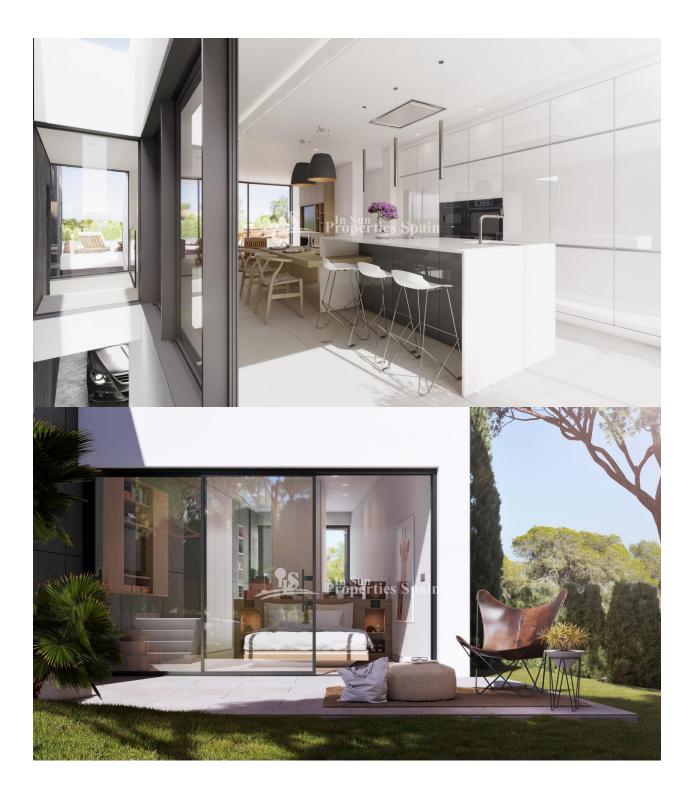

#### BESKRIVELSE

**REF: # 6959** 

• Plots 12 and 13 of Madroño Community are built on one of the greenest areas of LAS COLINAS GOLF & COUNTRY CLUB. With plots of almost 1000 m2 and unique design, these Premium Villas integrate all the comfort to enjoy another way of life. These light filled luxury properties offer nearly 250m2 built with a large living room-kitchen, with three rooms and a bathroom, one en-suite with its own dressing room and private terrace, and a basement with a patio full of light that can be used for many purposes. On the top floor, there is a solarium with views to the golf course to enjoy the best weather on the Costa Blanca. Outdoors, a generous garden with an Infinity pool on all four sides and 207m2 of terrace completes one of the most prestigious estates in the area. Features include; Golf course views, motorized blinds in bedrooms, Domotics, Central air conditioning and Solarium. Las Colinas Golf & Country Club is an exclusive residential complex with low housing density and built around an award winning 18-hole golf course. In a privileged enclave, Las Colinas is located in a valley surrounded by hills and a Nature reserve of protected land and woodland.Las Colinas Golf &

## PROPERTY GALLERY

Display in the illustration purposes only and may be recalled by technical mesors and by order of the authority

Madroño 12 & 13 - Section