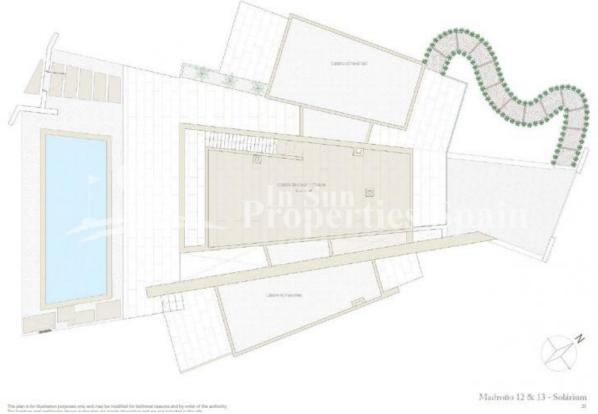

#### BESKRIVELSE

**REF: # 6959** 

• Plots 12 and 13 of Madroño Community are built on one of the greenest areas of LAS COLINAS GOLF & COUNTRY CLUB. With plots of almost 1000 m2 and unique design, these Premium Villas integrate all the comfort to enjoy another way of life. These light filled luxury properties offer nearly 250m2 built with a large living room-kitchen, with three rooms and a bathroom, one en-suite with its own dressing room and private terrace, and a basement with a patio full of light that can be used for many purposes. On the top floor, there is a solarium with views to the golf course to enjoy the best weather on the Costa Blanca. Outdoors, a generous garden with an Infinity pool on all four sides and 207m2 of terrace completes one of the most prestigious estates in the area. Features include; Golf course views, motorized blinds in bedrooms, Domotics, Central air conditioning and Solarium. Las Colinas Golf & Country Club is an exclusive residential complex with low housing density and built around an award winning 18-hole golf course. In a privileged enclave, Las Colinas is located in a valley surrounded by hills and a Nature reserve of protected land and woodland.Las Colinas Golf &