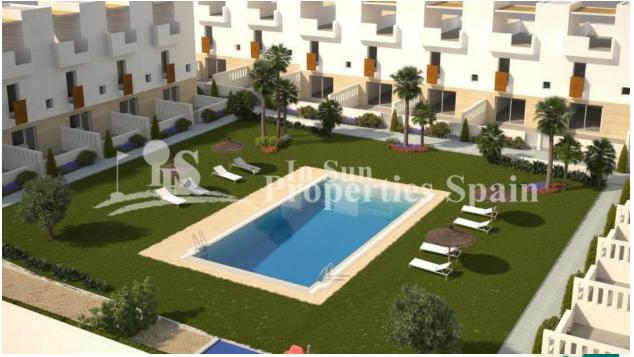

## **BESKRIVELSE**

Located in TORREVIEJA, 150m FROM PLAYA DEL LOS LOCOS and the fabulous Calas, is the "Cala Salada" Residential. Two bedroom, 2 bathroom 83m2 Duplex Townhouses boast parking, 43m2 of terrace and garden plus spacious 26m2 solarium. Internally the property has an open plan layout to the ground floor with lounge, dining area and kitchen and two bedrooms, 2 bathrooms to the first floor. Pre-Installation of AC by ducts as standard. 3 bedrooms from 239,000€, with all three bedrooms on the first floor. Formed by 23 duplex townhouses with 2 and 3 bedrooms, in a privileged enclave, and with wonderful sea views. Community pool, garden areas, playground, sandpit for children and petanque court. Torrevieja is a seaside city located around 50km from Alicante airport. It was originally a salt-mining and fishing village as it is located between the sea and two large salt lakes (Las Salinas), which give Torrevieja healthy microclimate. It offers all the amenities you could need along with an array of bars and restaurants.