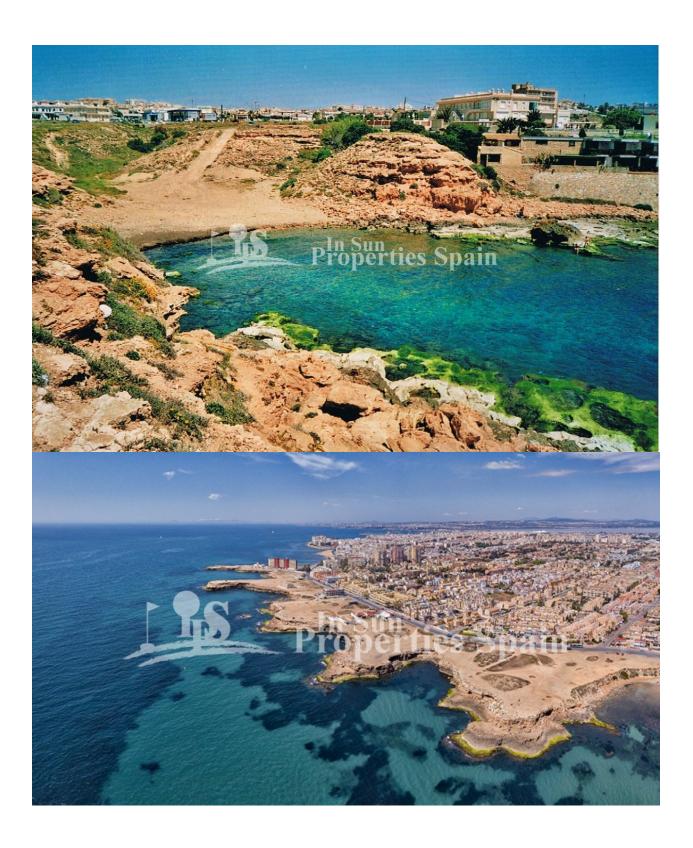

## **BESKRIVELSE**

Located in TORREVIEJA, 150m FROM PLAYA DEL LOS LOCOS and the fabulous Calas, is the "Cala Salada" Residential. Two bedroom, 2 bathroom 83m2 Duplex Townhouses boast parking, 43m2 of terrace and garden plus spacious 26m2 solarium. Internally the property has an open plan layout to the ground floor with lounge, dining area and kitchen and two bedrooms, 2 bathrooms to the first floor. Pre-Installation of AC by ducts as standard. 3 bedrooms from 239,000€, with all three bedrooms on the first floor. Formed by 23 duplex townhouses with 2 and 3 bedrooms, in a privileged enclave, and with wonderful sea views. Community pool, garden areas, playground, sandpit for children and petanque court. Torrevieja is a seaside city located around 50km from Alicante airport. It was originally a salt-mining and fishing village as it is located between the sea and two large salt lakes (Las Salinas), which give Torrevieja healthy microclimate. It offers all the amenities you could need along with an array of bars and restaurants.