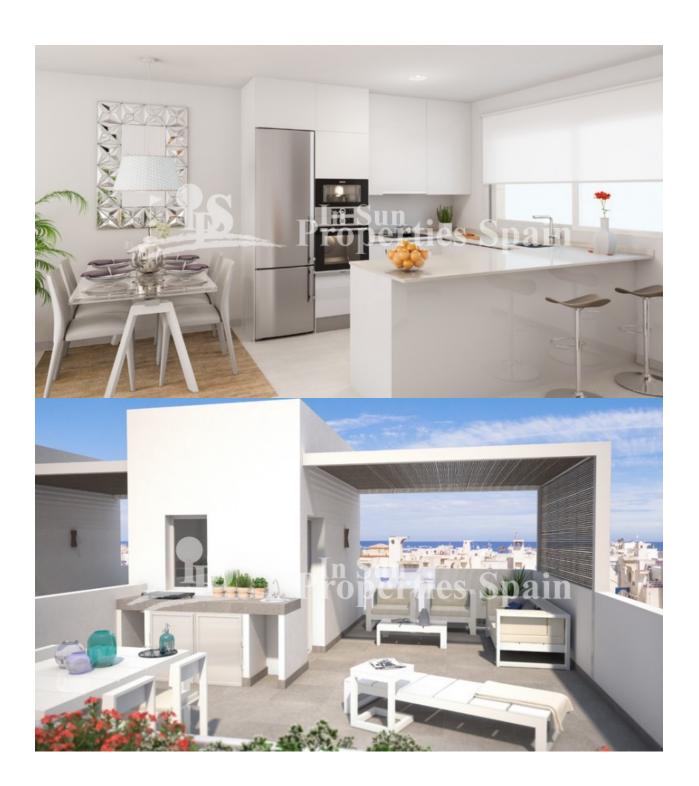

## **BESKRIVELSE**

Located in TORREVIEJA, 150m FROM PLAYA DEL LOS LOCOS and the fabulous Calas, is the "Cala Salada" Residential. Two bedroom, 2 bathroom 83m2 Duplex Townhouses boast parking, 43m2 of terrace and garden plus spacious 26m2 solarium. Internally the property has an open plan layout to the ground floor with lounge, dining area and kitchen and two bedrooms, 2 bathrooms to the first floor. Pre-Installation of AC by ducts as standard. 3 bedrooms from 239,000€, with all three bedrooms on the first floor. Formed by 23 duplex townhouses with 2 and 3 bedrooms, in a privileged enclave, and with wonderful sea views. Community pool, garden areas, playground, sandpit for children and petanque court. Torrevieja is a seaside city located around 50km from Alicante airport. It was originally a salt-mining and fishing village as it is located between the sea and two large salt lakes (Las Salinas), which give Torrevieja healthy microclimate. It offers all the amenities you could need along with an array of bars and restaurants.