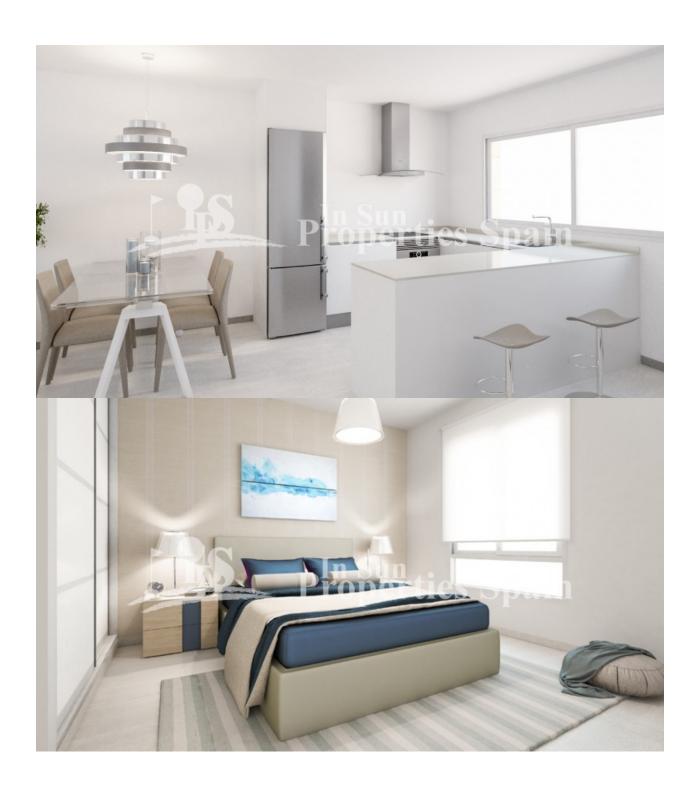

## **BESKRIVELSE**

Located in TORREVIEJA, 150m FROM PLAYA DEL LOS LOCOS and the fabulous Calas, is the "Cala Salada" Residential. Two bedroom, 2 bathroom 83m2 Duplex Townhouses boast parking, 43m2 of terrace and garden plus spacious 26m2 solarium. Internally the property has an open plan layout to the ground floor with lounge, dining area and kitchen and two bedrooms, 2 bathrooms to the first floor. Pre-Installation of AC by ducts as standard. 3 bedrooms from 239,000€, with all three bedrooms on the first floor. Formed by 23 duplex townhouses with 2 and 3 bedrooms, in a privileged enclave, and with wonderful sea views. Community pool, garden areas, playground, sandpit for children and petanque court. Torrevieja is a seaside city located around 50km from Alicante airport. It was originally a salt-mining and fishing village as it is located between the sea and two large salt lakes (Las Salinas), which give Torrevieja healthy microclimate. It offers all the amenities you could need along with an array of bars and restaurants.