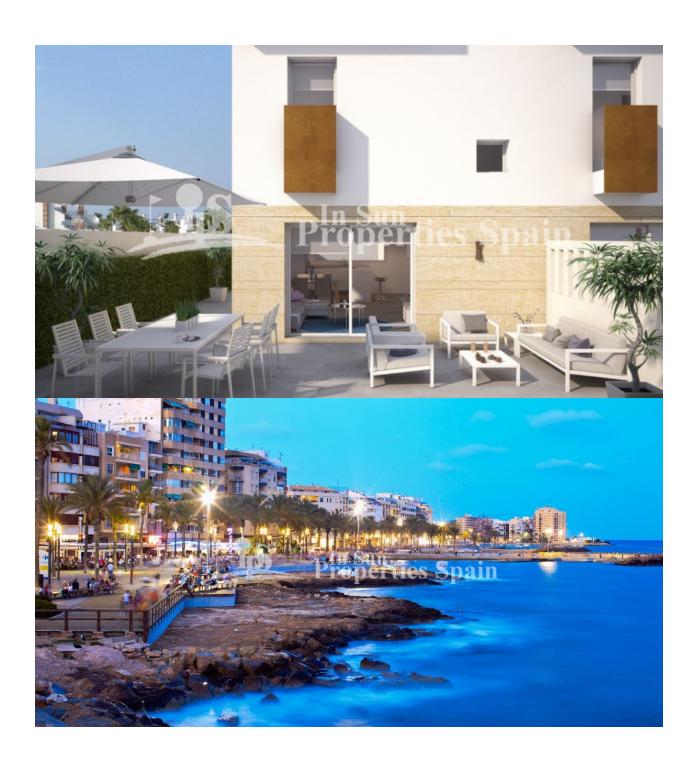

## **BESKRIVELSE**

Located in TORREVIEJA, 150m FROM PLAYA DEL LOS LOCOS and the fabulous Calas, is the "Cala Salada" Residential. Two bedroom, 2 bathroom 83m2 Duplex Townhouses boast parking, 43m2 of terrace and garden plus spacious 26m2 solarium. Internally the property has an open plan layout to the ground floor with lounge, dining area and kitchen and two bedrooms, 2 bathrooms to the first floor. Pre-Installation of AC by ducts as standard. 3 bedrooms from 239,000€, with all three bedrooms on the first floor. Formed by 23 duplex townhouses with 2 and 3 bedrooms, in a privileged enclave, and with wonderful sea views. Community pool, garden areas, playground, sandpit for children and petanque court. Torrevieja is a seaside city located around 50km from Alicante airport. It was originally a salt-mining and fishing village as it is located between the sea and two large salt lakes (Las Salinas), which give Torrevieja healthy microclimate. It offers all the amenities you could need along with an array of bars and restaurants.