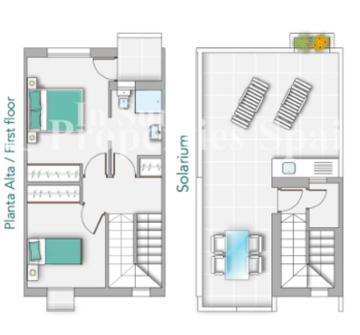

## **BESKRIVELSE**

Located in TORREVIEJA, 150m FROM PLAYA DEL LOS LOCOS and the fabulous Calas, is the "Cala Salada" Residential. Two bedroom, 2 bathroom 83m2 Duplex Townhouses boast parking, 43m2 of terrace and garden plus spacious 26m2 solarium. Internally the property has an open plan layout to the ground floor with lounge, dining area and kitchen and two bedrooms, 2 bathrooms to the first floor. Pre-Installation of AC by ducts as standard. 3 bedrooms from 239,000€, with all three bedrooms on the first floor. Formed by 23 duplex townhouses with 2 and 3 bedrooms, in a privileged enclave, and with wonderful sea views. Community pool, garden areas, playground, sandpit for children and petanque court. Torrevieja is a seaside city located around 50km from Alicante airport. It was originally a salt-mining and fishing village as it is located between the sea and two large salt lakes (Las Salinas), which give Torrevieja healthy microclimate. It offers all the amenities you could need along with an array of bars and restaurants.