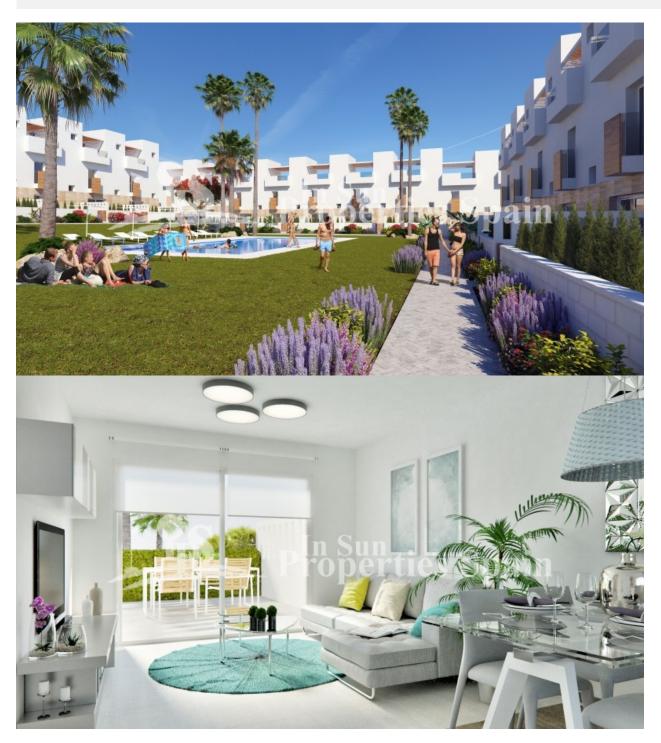

## **BESKRIVELSE**

Located in TORREVIEJA, 150m FROM PLAYA DEL LOS LOCOS and the fabulous Calas, is the "Cala Salada" Residential. Two bedroom, 2 bathroom 83m2 Duplex Townhouses boast parking, 43m2 of terrace and garden plus spacious 26m2 solarium. Internally the property has an open plan layout to the ground floor with lounge, dining area and kitchen and two bedrooms, 2 bathrooms to the first floor. Pre-Installation of AC by ducts as standard. 3 bedrooms from 239,000€, with all three bedrooms on the first floor. Formed by 23 duplex townhouses with 2 and 3 bedrooms, in a privileged enclave, and with wonderful sea views. Community pool, garden areas, playground, sandpit for children and petanque court. Torrevieja is a seaside city located around 50km from Alicante airport. It was originally a salt-mining and fishing village as it is located between the sea and two large salt lakes (Las Salinas), which give Torrevieja healthy microclimate. It offers all the amenities you could need along with an array of bars and restaurants.