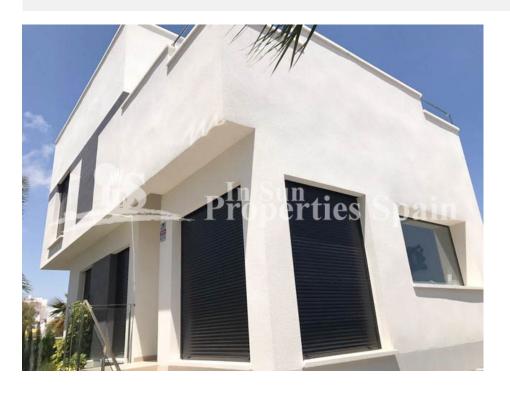

## **BESKRIVELSE**

Luxury villa in Dona Pepa -CIUDAD QUESADA. This is a Luxury villa with a separate apartment on the ground floor. The property has been very well thought out and is divided into two parts with two separate access doors. The main floor is composed of a beautiful living room with a beautiful view of the sea and the surrounding nature, an open kitchen American style, guest bedroom and bathroom. The first floor consists of a large bedroom of 25m2 with a large bathroom (en-suite with bath and shower besides a large dressing room). The apartment on the ground floor is composed of a large cinema and games room, a large bedroom, a bathroom with shower and a laundry room with direct access to the back of the plot. The villa also has several terraces and solarium. On the back part of the 325m2 plot there is a large swimming pool 8x4m with electric protective cover which is heated with Jacuzzi to enjoy all the serenity and privacy. Garage for 4 vehicles, heating and air conditioning. Completely furnished. The house is located in an exclusive residential surrounded by greenery just 35 km from the airport of Alicante and with