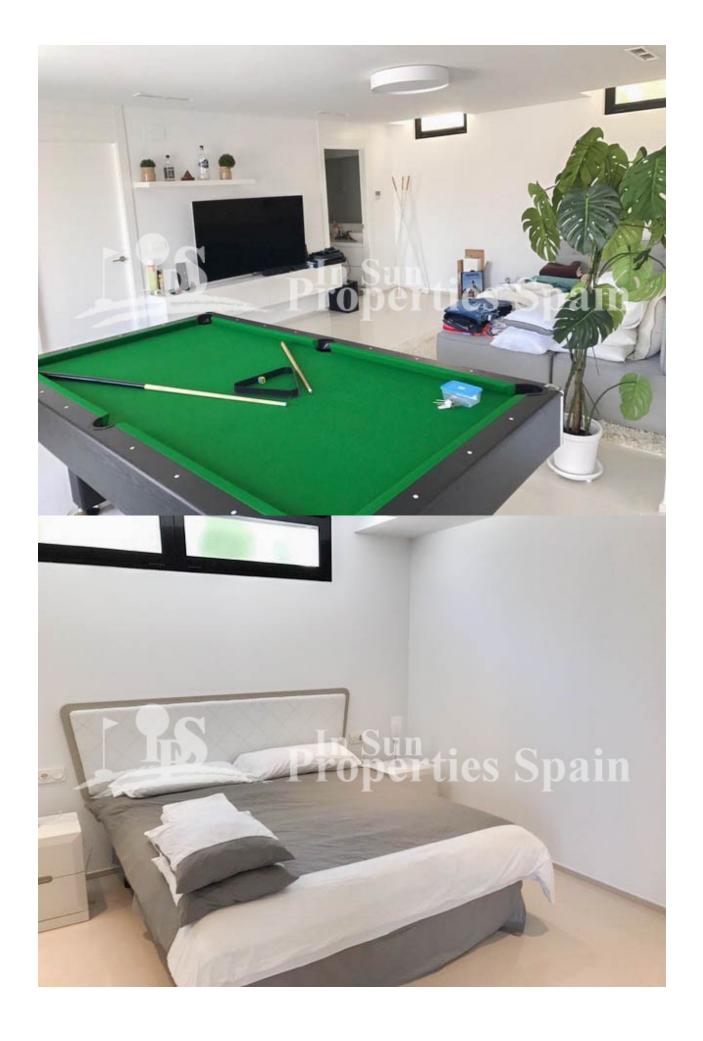

## **BESKRIVELSE**

Luxury villa in Dona Pepa -CIUDAD QUESADA. This is a Luxury villa with a separate apartment on the ground floor. The property has been very well thought out and is divided into two parts with two separate access doors. The main floor is composed of a beautiful living room with a beautiful view of the sea and the surrounding nature, an open kitchen American style, guest bedroom and bathroom. The first floor consists of a large bedroom of 25m2 with a large bathroom (en-suite with bath and shower besides a large dressing room). The apartment on the ground floor is composed of a large cinema and games room, a large bedroom, a bathroom with shower and a laundry room with direct access to the back of the plot. The villa also has several terraces and solarium. On the back part of the 325m2 plot there is a large swimming pool 8x4m with electric protective cover which is heated with Jacuzzi to enjoy all the serenity and privacy. Garage for 4 vehicles, heating and air conditioning. Completely furnished. The house is located in an exclusive residential surrounded by greenery just 35 km from the airport of Alicante and with