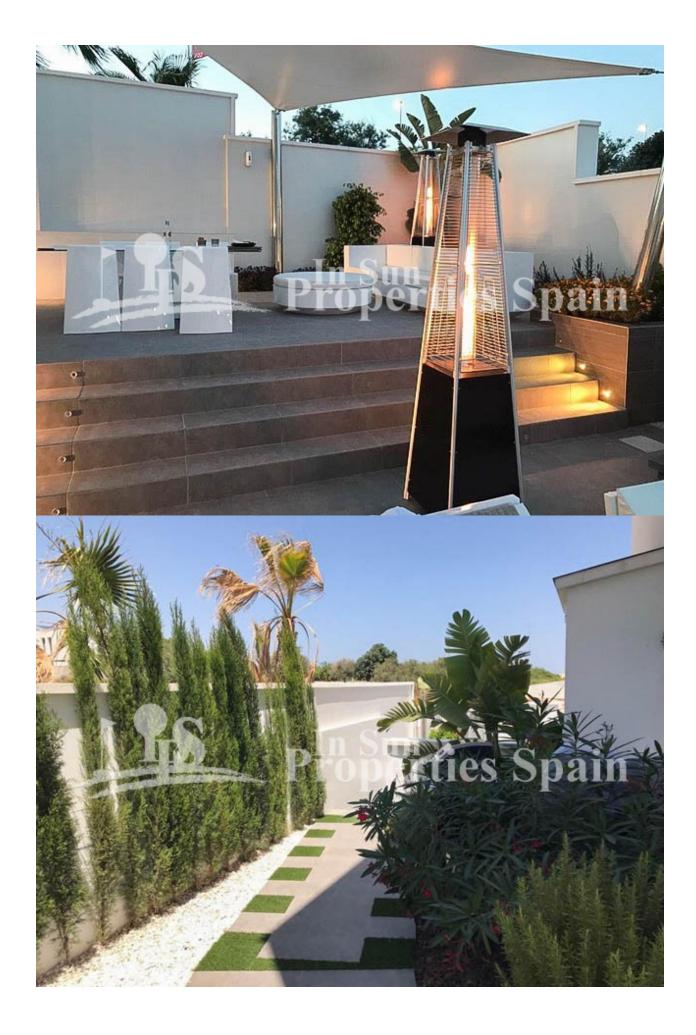

## **BESKRIVELSE**

Luxury villa in Dona Pepa -CIUDAD QUESADA. This is a Luxury villa with a separate apartment on the ground floor. The property has been very well thought out and is divided into two parts with two separate access doors. The main floor is composed of a beautiful living room with a beautiful view of the sea and the surrounding nature, an open kitchen American style, guest bedroom and bathroom. The first floor consists of a large bedroom of 25m2 with a large bathroom (en-suite with bath and shower besides a large dressing room). The apartment on the ground floor is composed of a large cinema and games room, a large bedroom, a bathroom with shower and a laundry room with direct access to the back of the plot. The villa also has several terraces and solarium. On the back part of the 325m2 plot there is a large swimming pool 8x4m with electric protective cover which is heated with Jacuzzi to enjoy all the serenity and privacy. Garage for 4 vehicles, heating and air conditioning. Completely furnished. The house is located in an exclusive residential surrounded by greenery just 35 km from the airport of Alicante and with

## **ENERGETIC CERTIFIED**

| STIL                                          | UTSIKT                                             | AIRCONDITION                                                                                                         | DISTANSE TIL:                                                                                                                                                    |
|-----------------------------------------------|----------------------------------------------------|----------------------------------------------------------------------------------------------------------------------|------------------------------------------------------------------------------------------------------------------------------------------------------------------|
| <ul><li>Modern</li><li>Contemporary</li></ul> | • Sjø utsikt                                       | Sentral aircondition                                                                                                 | Strand : 8 Km                                                                                                                                                    |
|                                               |                                                    |                                                                                                                      | Flyplass: 40 Km                                                                                                                                                  |
|                                               |                                                    |                                                                                                                      | Sentrum: 1 Km                                                                                                                                                    |
| ORIENTERING                                   | MØBLER                                             | PARKERING NR BILER                                                                                                   | HOVED BOLIG                                                                                                                                                      |
| South East West • Furnished                   | • Furnished                                        | Garasje nr biler : 1                                                                                                 | <ul><li>Games room</li><li>Bad on suite</li></ul>                                                                                                                |
|                                               |                                                    | : 4                                                                                                                  |                                                                                                                                                                  |
| FLOARING                                      | KJØKKEN                                            | HAGE TERASSER                                                                                                        | EXTRA                                                                                                                                                            |
| <ul><li>Fliser</li><li>Stein</li></ul>        | <ul><li>Åpent kjøkken</li><li>Hvitevarer</li></ul> | <ul><li>Åpen terasse</li><li>Utebelysning</li><li>Opparbeidet hage</li><li>Stein murer</li><li>Privat hage</li></ul> | <ul> <li>Utendørs boblebad</li> <li>Innebygde garderober</li> <li>Alarm</li> <li>Sikkerhets dør</li> <li>Vinduer med dobbelt glass</li> <li>Lager rom</li> </ul> |