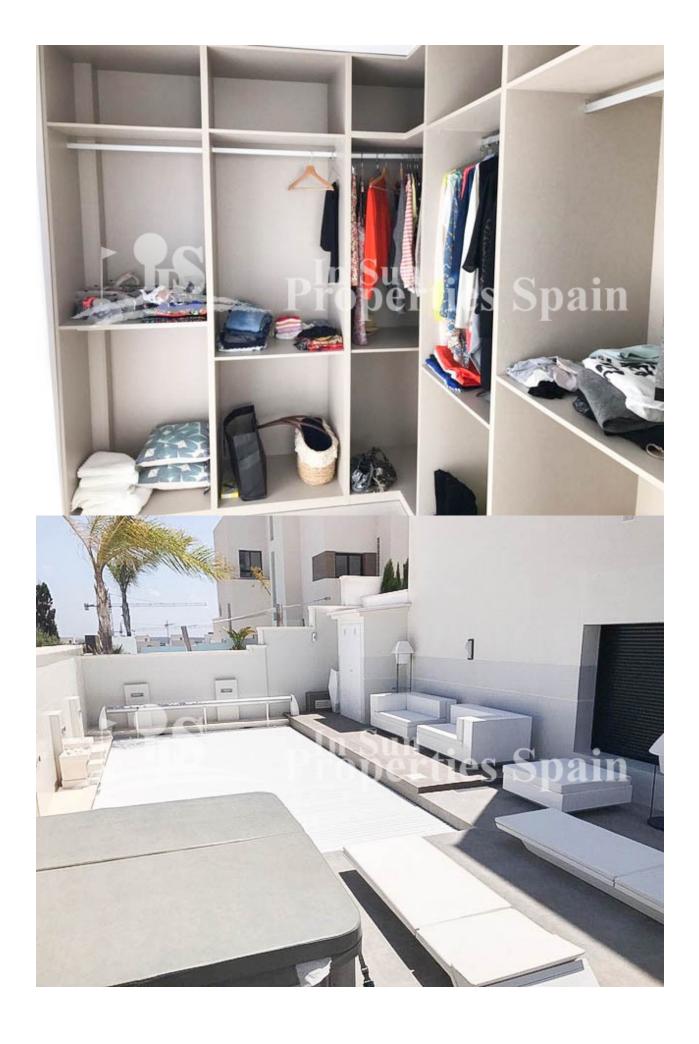

## **BESKRIVELSE**

Luxury villa in Dona Pepa -CIUDAD QUESADA. This is a Luxury villa with a separate apartment on the ground floor. The property has been very well thought out and is divided into two parts with two separate access doors. The main floor is composed of a beautiful living room with a beautiful view of the sea and the surrounding nature, an open kitchen American style, guest bedroom and bathroom. The first floor consists of a large bedroom of 25m2 with a large bathroom (en-suite with bath and shower besides a large dressing room). The apartment on the ground floor is composed of a large cinema and games room, a large bedroom, a bathroom with shower and a laundry room with direct access to the back of the plot. The villa also has several terraces and solarium. On the back part of the 325m2 plot there is a large swimming pool 8x4m with electric protective cover which is heated with Jacuzzi to enjoy all the serenity and privacy. Garage for 4 vehicles, heating and air conditioning. Completely furnished. The house is located in an exclusive residential surrounded by greenery just 35 km from the airport of Alicante and with

## **ENERGETIC CERTIFIED**

| STIL                                          | UTSIKT                                             | AIRCONDITION                                                                                                         | DISTANSE TIL:                                                                                                                                                    |
|-----------------------------------------------|----------------------------------------------------|----------------------------------------------------------------------------------------------------------------------|------------------------------------------------------------------------------------------------------------------------------------------------------------------|
| <ul><li>Modern</li><li>Contemporary</li></ul> | • Sjø utsikt                                       | Sentral aircondition                                                                                                 | Strand : 8 Km                                                                                                                                                    |
|                                               |                                                    |                                                                                                                      | Flyplass: 40 Km                                                                                                                                                  |
|                                               |                                                    |                                                                                                                      | Sentrum: 1 Km                                                                                                                                                    |
| ORIENTERING                                   | MØBLER                                             | PARKERING NR BILER                                                                                                   | HOVED BOLIG                                                                                                                                                      |
| South East West • Furnished                   | • Furnished                                        | Garasje nr biler : 1                                                                                                 | <ul><li>Games room</li><li>Bad on suite</li></ul>                                                                                                                |
|                                               |                                                    | : 4                                                                                                                  |                                                                                                                                                                  |
| FLOARING                                      | KJØKKEN                                            | HAGE TERASSER                                                                                                        | EXTRA                                                                                                                                                            |
| <ul><li>Fliser</li><li>Stein</li></ul>        | <ul><li>Åpent kjøkken</li><li>Hvitevarer</li></ul> | <ul><li>Åpen terasse</li><li>Utebelysning</li><li>Opparbeidet hage</li><li>Stein murer</li><li>Privat hage</li></ul> | <ul> <li>Utendørs boblebad</li> <li>Innebygde garderober</li> <li>Alarm</li> <li>Sikkerhets dør</li> <li>Vinduer med dobbelt glass</li> <li>Lager rom</li> </ul> |