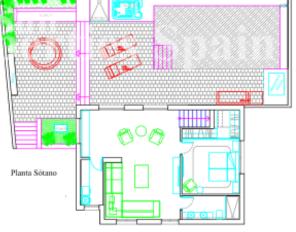

## **BESKRIVELSE**

Luxury villa in Dona Pepa -CIUDAD QUESADA. This is a Luxury villa with a separate apartment on the ground floor. The property has been very well thought out and is divided into two parts with two separate access doors. The main floor is composed of a beautiful living room with a beautiful view of the sea and the surrounding nature, an open kitchen American style, guest bedroom and bathroom. The first floor consists of a large bedroom of 25m2 with a large bathroom (en-suite with bath and shower besides a large dressing room). The apartment on the ground floor is composed of a large cinema and games room, a large bedroom, a bathroom with shower and a laundry room with direct access to the back of the plot. The villa also has several terraces and solarium. On the back part of the 325m2 plot there is a large swimming pool 8x4m with electric protective cover which is heated with Jacuzzi to enjoy all the serenity and privacy. Garage for 4 vehicles, heating and air conditioning. Completely furnished. The house is located in an exclusive residential surrounded by greenery just 35 km from the airport of Alicante and with