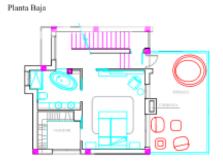

## **BESKRIVELSE**

Luxury villa in Dona Pepa -CIUDAD QUESADA. This is a Luxury villa with a separate apartment on the ground floor. The property has been very well thought out and is divided into two parts with two separate access doors. The main floor is composed of a beautiful living room with a beautiful view of the sea and the surrounding nature, an open kitchen American style, guest bedroom and bathroom. The first floor consists of a large bedroom of 25m2 with a large bathroom (en-suite with bath and shower besides a large dressing room). The apartment on the ground floor is composed of a large cinema and games room, a large bedroom, a bathroom with shower and a laundry room with direct access to the back of the plot. The villa also has several terraces and solarium. On the back part of the 325m2 plot there is a large swimming pool 8x4m with electric protective cover which is heated with Jacuzzi to enjoy all the serenity and privacy. Garage for 4 vehicles, heating and air conditioning. Completely furnished. The house is located in an exclusive residential surrounded by greenery just 35 km from the airport of Alicante and with