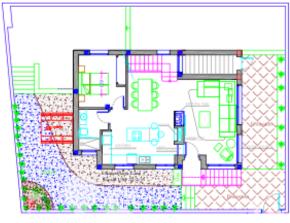

## **BESKRIVELSE**

Luxury villa in Dona Pepa -CIUDAD QUESADA. This is a Luxury villa with a separate apartment on the ground floor. The property has been very well thought out and is divided into two parts with two separate access doors. The main floor is composed of a beautiful living room with a beautiful view of the sea and the surrounding nature, an open kitchen American style, guest bedroom and bathroom. The first floor consists of a large bedroom of 25m2 with a large bathroom (en-suite with bath and shower besides a large dressing room). The apartment on the ground floor is composed of a large cinema and games room, a large bedroom, a bathroom with shower and a laundry room with direct access to the back of the plot. The villa also has several terraces and solarium. On the back part of the 325m2 plot there is a large swimming pool 8x4m with electric protective cover which is heated with Jacuzzi to enjoy all the serenity and privacy. Garage for 4 vehicles, heating and air conditioning. Completely furnished. The house is located in an exclusive residential surrounded by greenery just 35 km from the airport of Alicante and with