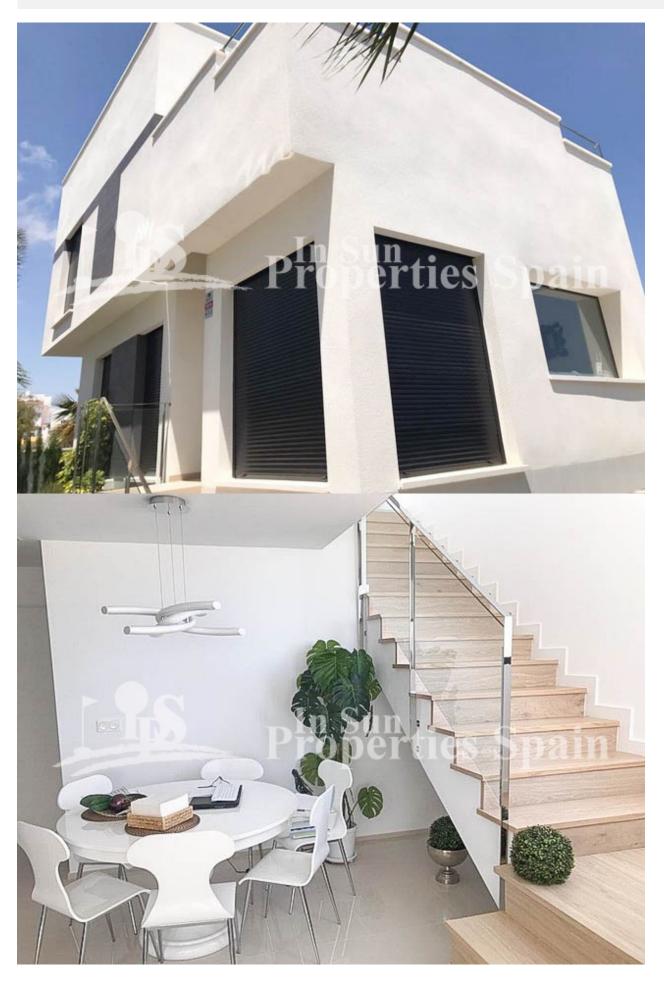

## **BESKRIVELSE**

Luxury villa in Dona Pepa -CIUDAD QUESADA. This is a Luxury villa with a separate apartment on the ground floor. The property has been very well thought out and is divided into two parts with two separate access doors. The main floor is composed of a beautiful living room with a beautiful view of the sea and the surrounding nature, an open kitchen American style, guest bedroom and bathroom. The first floor consists of a large bedroom of 25m2 with a large bathroom (en-suite with bath and shower besides a large dressing room). The apartment on the ground floor is composed of a large cinema and games room, a large bedroom, a bathroom with shower and a laundry room with direct access to the back of the plot. The villa also has several terraces and solarium. On the back part of the 325m2 plot there is a large swimming pool 8x4m with electric protective cover which is heated with Jacuzzi to enjoy all the serenity and privacy. Garage for 4 vehicles, heating and air conditioning. Completely furnished. The house is located in an exclusive residential surrounded by greenery just 35 km from the airport of Alicante and with