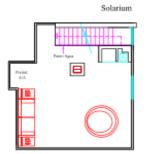

## **BESKRIVELSE**

Luxury villa in Dona Pepa -CIUDAD QUESADA. This is a Luxury villa with a separate apartment on the ground floor. The property has been very well thought out and is divided into two parts with two separate access doors. The main floor is composed of a beautiful living room with a beautiful view of the sea and the surrounding nature, an open kitchen American style, guest bedroom and bathroom. The first floor consists of a large bedroom of 25m2 with a large bathroom (en-suite with bath and shower besides a large dressing room). The apartment on the ground floor is composed of a large cinema and games room, a large bedroom, a bathroom with shower and a laundry room with direct access to the back of the plot. The villa also has several terraces and solarium. On the back part of the 325m2 plot there is a large swimming pool 8x4m with electric protective cover which is heated with Jacuzzi to enjoy all the serenity and privacy. Garage for 4 vehicles, heating and air conditioning. Completely furnished. The house is located in an exclusive residential surrounded by greenery just 35 km from the airport of Alicante and with