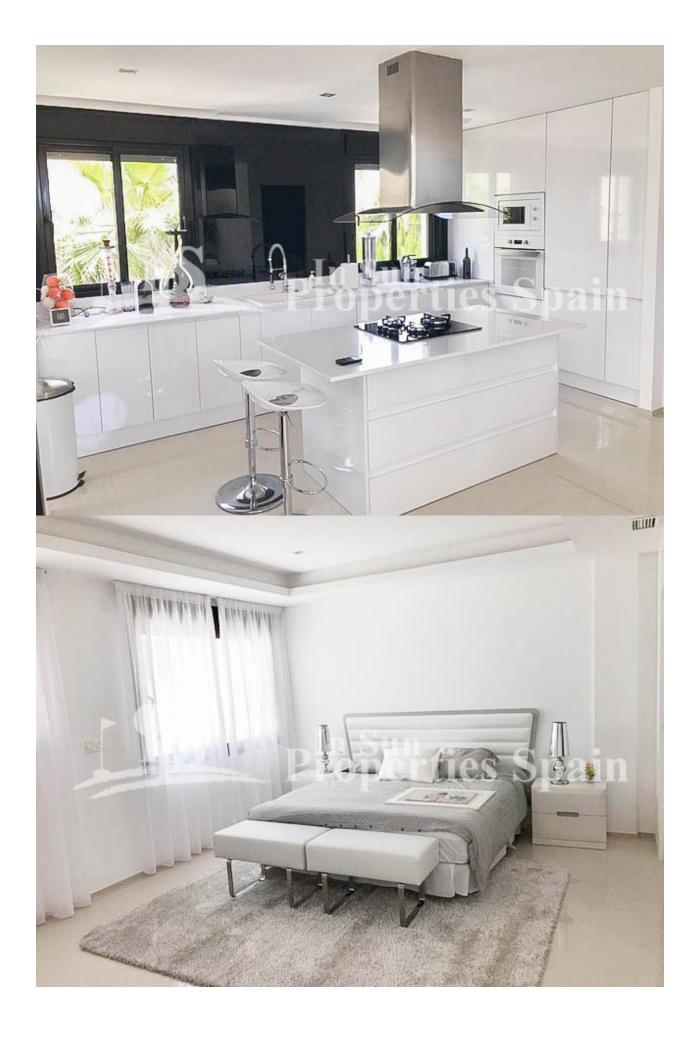

## **BESKRIVELSE**

Luxury villa in Dona Pepa -CIUDAD QUESADA. This is a Luxury villa with a separate apartment on the ground floor. The property has been very well thought out and is divided into two parts with two separate access doors. The main floor is composed of a beautiful living room with a beautiful view of the sea and the surrounding nature, an open kitchen American style, guest bedroom and bathroom. The first floor consists of a large bedroom of 25m2 with a large bathroom (en-suite with bath and shower besides a large dressing room). The apartment on the ground floor is composed of a large cinema and games room, a large bedroom, a bathroom with shower and a laundry room with direct access to the back of the plot. The villa also has several terraces and solarium. On the back part of the 325m2 plot there is a large swimming pool 8x4m with electric protective cover which is heated with Jacuzzi to enjoy all the serenity and privacy. Garage for 4 vehicles, heating and air conditioning. Completely furnished. The house is located in an exclusive residential surrounded by greenery just 35 km from the airport of Alicante and with