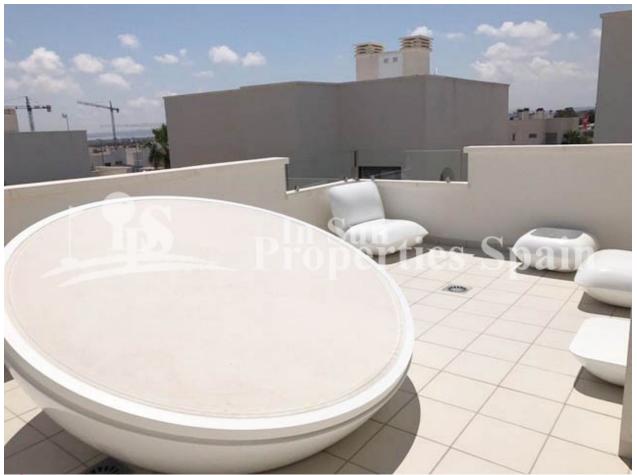

## **BESKRIVELSE**

Luxury villa in Dona Pepa -CIUDAD QUESADA. This is a Luxury villa with a separate apartment on the ground floor. The property has been very well thought out and is divided into two parts with two separate access doors. The main floor is composed of a beautiful living room with a beautiful view of the sea and the surrounding nature, an open kitchen American style, guest bedroom and bathroom. The first floor consists of a large bedroom of 25m2 with a large bathroom (en-suite with bath and shower besides a large dressing room). The apartment on the ground floor is composed of a large cinema and games room, a large bedroom, a bathroom with shower and a laundry room with direct access to the back of the plot. The villa also has several terraces and solarium. On the back part of the 325m2 plot there is a large swimming pool 8x4m with electric protective cover which is heated with Jacuzzi to enjoy all the serenity and privacy. Garage for 4 vehicles, heating and air conditioning. Completely furnished. The house is located in an exclusive residential surrounded by greenery just 35 km from the airport of Alicante and with

## **ENERGETIC CERTIFIED**

| STIL                                          | UTSIKT                                             | AIRCONDITION                                                                                                         | DISTANSE TIL:                                                                                                                                                    |
|-----------------------------------------------|----------------------------------------------------|----------------------------------------------------------------------------------------------------------------------|------------------------------------------------------------------------------------------------------------------------------------------------------------------|
| <ul><li>Modern</li><li>Contemporary</li></ul> | • Sjø utsikt                                       | Sentral aircondition                                                                                                 | Strand : 8 Km                                                                                                                                                    |
|                                               |                                                    |                                                                                                                      | Flyplass: 40 Km                                                                                                                                                  |
|                                               |                                                    |                                                                                                                      | Sentrum: 1 Km                                                                                                                                                    |
| ORIENTERING                                   | MØBLER                                             | PARKERING NR BILER                                                                                                   | HOVED BOLIG                                                                                                                                                      |
| South East West • Furnished                   | • Furnished                                        | Garasje nr biler : 1                                                                                                 | <ul><li>Games room</li><li>Bad on suite</li></ul>                                                                                                                |
|                                               |                                                    | : 4                                                                                                                  |                                                                                                                                                                  |
| FLOARING                                      | KJØKKEN                                            | HAGE TERASSER                                                                                                        | EXTRA                                                                                                                                                            |
| <ul><li>Fliser</li><li>Stein</li></ul>        | <ul><li>Åpent kjøkken</li><li>Hvitevarer</li></ul> | <ul><li>Åpen terasse</li><li>Utebelysning</li><li>Opparbeidet hage</li><li>Stein murer</li><li>Privat hage</li></ul> | <ul> <li>Utendørs boblebad</li> <li>Innebygde garderober</li> <li>Alarm</li> <li>Sikkerhets dør</li> <li>Vinduer med dobbelt glass</li> <li>Lager rom</li> </ul> |