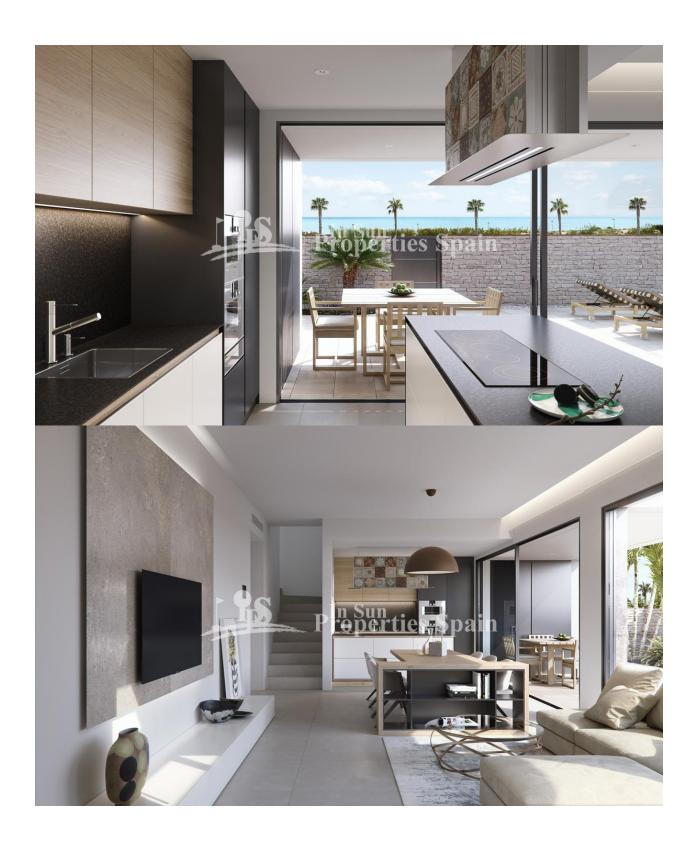

#### **BESKRIVELSE**

Las Higuericas Residential -TORRE DE LA is an exclusive Residential of 16 villas just 150m from Las Higuericas beach in Torre de la Horadada with direct access to the park from homes 0-4 and sea views. In this promotion the Swiss architect Massimo Di Caudois looking for a division between the buildings in the longitudinal direction and between them a common access area to the garages of four of the houses. In this promotion, two different housing lines can be identified, as there are differences in size and price depending on each housing line: The first housing line has 6 villas and they are built on a plot of 303m<sup>2</sup>, with 193,28m<sup>2</sup> of built surface. The second housing line of this promotion has 10 totally independent villas, built on plots of 184m<sup>2</sup> to 320m<sup>2</sup>, and having a built surface from 152,30 m<sup>2</sup> to 175,50 m<sup>2</sup>. All the villas are bespoke, detached homes with an individual swimming pool. Each house has an independent access to the covered garage or individual parking area (with a pergola so it's covered) from the streets that surround the plot, as there are no adjoining buildings, except houses 0,1 and 2 that share a

common area of access to individual covered garages. Low traffic streets with large green areas surrounding the residential are ideal for the youngest of the family. In all the promotions they don't start the construction until they have a buyer as we want them to customize the housing as they like with the number of bedrooms, materials and finishes. Colour of the walls, colour of the carpentry, kitchen colour and sanitary equipment's can be chosen. Once the house is sold it takes us around 12-14months to finish the project. As the project is still on plans design modifications can be done, as size of pool, distribution design etc. The villas of the first housing line have 3 rooms, and possibility of 1, 2, 4 and 5 rooms, two of them with complete bathroom and dressing room(completely finished bathrooms including furniture and suspended toilets, design to be chosen by the owner). The villas of the second housing line have 4 bedrooms, one of them with complete bathroom and dressing room(completely finished bathrooms including furniture and suspended toilets, design to be chosen by the owner). Kitchens are delivered fully furnished with top quality materials (high finishes countertops, appliances, colour carpentry) to choose by the owner, including high-end appliances(SMEG, MIELE or BOSCH), following an open concept with the dining room surrounded by large windows that throughout the day they provide a pleasant light and direct access to the pool and private gardens completely finished (including vegetation, lighting and irrigation system). Both in the villas of the first housing line as the villas of the second housing line have direct access to the private swimming pool and the completely finished garden area (including vegetation, illuminations and irrigation systems) from the kitchen In all our homes a micro climate is achieved in each living space thanks to its design and the distribution of interior spaces, which together with the thermal and acoustic insulation, creates a harmonious and comfortable environment, with an special emphasis on sustainable housing and respectful of the environment. Air conditioning (cold/hot) by ducts included. Caring for the smallest details in the finishes, using the highest quality materials, the personalized design and the luxury without forgetting the maximum comfort, you get the enjoyment of the houses both in summer and in the mild winter, making it habitable all year round. The villas of the first housing line have an individual covered garage, the villas of the second housing line have an individual parking area with a pergola so it has a cover. The villas from both housing lines have a washing and storage area. The residential is located 150 m from Las Higuericas beach, in Torre de la Horadada, a paradise in all aspects, where you can enjoy the coastline, the immensity of the Mediterranean sea, the promenade, refreshing baths in the sea, water sports, sailing, surfing, snorkeling... 5 minutes from Torre de la Horadada's port and 10 minutes from San Pedro del Pinatar's port, the best restaurants where you can enjoy the best Mediterranean gastronomy. The best golf courses standing out among the other 21 on the Costa Blanca the prestigious Lo Romero Golf awarded with Golfers' Choice2018 by Leading Courses®. which is only 8 km away. Not to forget the proximity of the AP7 Motorway that connects our residential with two airports with international destinations, in Murcia Aeropuerto Internacional de Murcia just 29 min, and Aeropuerto Internacional de Alicante, in Alicante, just 49 min. The nearest town to the area where the promotion is located is the Pilar de la Horadada, 1 km away, a quiet village that has all kinds of services, schools, health center, police, pharmacies, etc. There are also two shopping areas, Dos Mares shopping centre in San Javier, 5 minutes by car and La Zenia Boulevard, in Orihuela Costa 15 minutes by car. The prices of the villas start from 520.000.00€ (vat is not included in the prices) to 950.000,00€ for the 3 bedrooms houses. They can build an extra bedroom (max. 5 bedrooms) for 29,000€ more. They can build 1, 2, 3, 4 and 5 bedrooms. All the homes are built with maximum quality