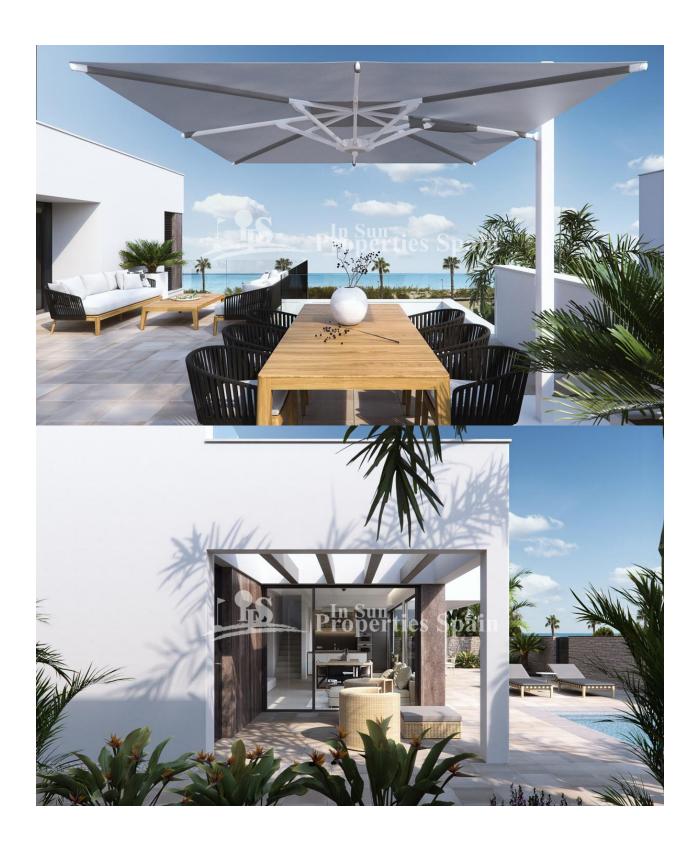

#### **BESKRIVELSE**

Las Higuericas Residential -TORRE DE LA is an exclusive Residential of 16 villas just 150m from Las Higuericas beach in Torre de la Horadada with direct access to the park from homes 0-4 and sea views. In this promotion the Swiss architect Massimo Di Caudois looking for a division between the buildings in the longitudinal direction and between them a common access area to the garages of four of the houses. In this promotion, two different housing lines can be identified, as there are differences in size and price depending on each housing line: The first housing line has 6 villas and they are built on a plot of 303m<sup>2</sup>, with 193,28m<sup>2</sup> of built surface. The second housing line of this promotion has 10 totally independent villas, built on plots of 184m<sup>2</sup> to 320m<sup>2</sup>, and having a built surface from 152,30 m<sup>2</sup> to 175,50 m<sup>2</sup>. All the villas are bespoke, detached homes with an individual swimming pool. Each house has an independent access to the covered garage or individual parking area (with a pergola so it's covered) from the streets that surround the plot, as there are no adjoining buildings, except houses 0,1 and 2 that share a

common area of access to individual covered garages. Low traffic streets with large green areas surrounding the residential are ideal for the youngest of the family. In all the promotions they don't start the construction until they have a buyer as we want them to customize the housing as they like with the number of bedrooms, materials and finishes. Colour of the walls, colour of the carpentry, kitchen colour and sanitary equipment's can be chosen. Once the house is sold it takes us around 12-14months to finish the project. As the project is still on plans design modifications can be done, as size of pool, distribution design etc. The villas of the first housing line have 3 rooms, and possibility of 1, 2, 4 and 5 rooms, two of them with complete bathroom and dressing room(completely finished bathrooms including furniture and suspended toilets, design to be chosen by the owner). The villas of the second housing line have 4 bedrooms, one of them with complete bathroom and dressing room(completely finished bathrooms including furniture and suspended toilets, design to be chosen by the owner). Kitchens are delivered fully furnished with top quality materials (high finishes countertops, appliances, colour carpentry) to choose by the owner, including high-end appliances(SMEG, MIELE or BOSCH), following an open concept with the dining room surrounded by large windows that throughout the day they provide a pleasant light and direct access to the pool and private gardens completely finished (including vegetation, lighting and irrigation system). Both in the villas of the first housing line as the villas of the second housing line have direct access to the private swimming pool and the completely finished garden area (including vegetation, illuminations and irrigation systems) from the kitchen In all our homes a micro climate is achieved in each living space thanks to its design and the distribution of interior spaces, which together with the thermal and acoustic insulation, creates a harmonious and comfortable environment, with an special emphasis on sustainable housing and respectful of the environment. Air conditioning (cold/hot) by ducts included. Caring for the smallest details in the finishes, using the highest quality materials, the personalized design and the luxury without forgetting the maximum comfort, you get the enjoyment of the houses both in summer and in the mild winter, making it habitable all year round. The villas of the first housing line have an individual covered garage, the villas of the second housing line have an individual parking area with a pergola so it has a cover. The villas from both housing lines have a washing and storage area. The residential is located 150 m from Las Higuericas beach, in Torre de la Horadada, a paradise in all aspects, where you can enjoy the coastline, the immensity of the Mediterranean sea, the promenade, refreshing baths in the sea, water sports, sailing, surfing, snorkeling... 5 minutes from Torre de la Horadada's port and 10 minutes from San Pedro del Pinatar's port, the best restaurants where you can enjoy the best Mediterranean gastronomy. The best golf courses standing out among the other 21 on the Costa Blanca the prestigious Lo Romero Golf awarded with Golfers' Choice2018 by Leading Courses®. which is only 8 km away. Not to forget the proximity of the AP7 Motorway that connects our residential with two airports with international destinations, in Murcia Aeropuerto Internacional de Murcia just 29 min, and Aeropuerto Internacional de Alicante, in Alicante, just 49 min. The nearest town to the area where the promotion is located is the Pilar de la Horadada, 1 km away, a quiet village that has all kinds of services, schools, health center, police, pharmacies, etc. There are also two shopping areas, Dos Mares shopping centre in San Javier, 5 minutes by car and La Zenia Boulevard, in Orihuela Costa 15 minutes by car. The prices of the villas start from 520.000.00€ (vat is not included in the prices) to 950.000,00€ for the 3 bedrooms houses. They can build an extra bedroom (max. 5 bedrooms) for 29,000€ more. They can build 1, 2, 3, 4 and 5 bedrooms. All the homes are built with maximum quality