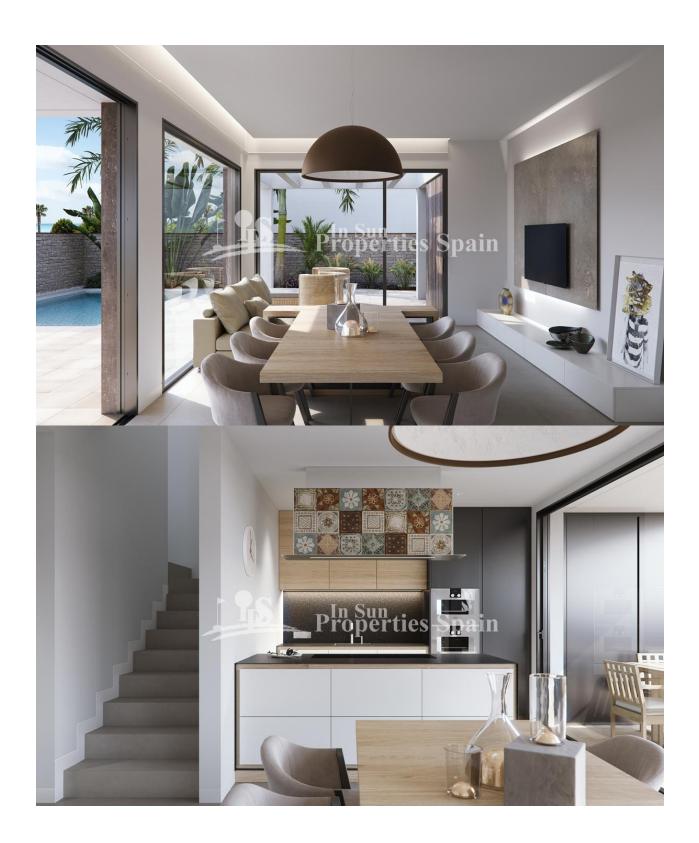

#### **BESKRIVELSE**

Las Higuericas Residential -TORRE DE LA is an exclusive Residential of 16 villas just 150m from Las Higuericas beach in Torre de la Horadada with direct access to the park from homes 0-4 and sea views. In this promotion the Swiss architect Massimo Di Caudois looking for a division between the buildings in the longitudinal direction and between them a common access area to the garages of four of the houses. In this promotion, two different housing lines can be identified, as there are differences in size and price depending on each housing line: The first housing line has 6 villas and they are built on a plot of 303m<sup>2</sup>, with 193,28m<sup>2</sup> of built surface. The second housing line of this promotion has 10 totally independent villas, built on plots of 184m<sup>2</sup> to 320m<sup>2</sup>, and having a built surface from 152,30 m<sup>2</sup> to 175,50 m<sup>2</sup>. All the villas are bespoke, detached homes with an individual swimming pool. Each house has an independent access to the covered garage or individual parking area (with a pergola so it's covered) from the streets that surround the plot, as there are no adjoining buildings, except houses 0,1 and 2 that share a

common area of access to individual covered garages. Low traffic streets with large green areas surrounding the residential are ideal for the youngest of the family. In all the promotions they don't start the construction until they have a buyer as we want them to customize the housing as they like with the number of bedrooms, materials and finishes. Colour of the walls, colour of the carpentry, kitchen colour and sanitary equipment's can be chosen. Once the house is sold it takes us around 12-14months to finish the project. As the project is still on plans design modifications can be done, as size of pool, distribution design etc. The villas of the first housing line have 3 rooms, and possibility of 1, 2, 4 and 5 rooms, two of them with complete bathroom and dressing room(completely finished bathrooms including furniture and suspended toilets, design to be chosen by the owner). The villas of the second housing line have 4 bedrooms, one of them with complete bathroom and dressing room(completely finished bathrooms including furniture and suspended toilets, design to be chosen by the owner). Kitchens are delivered fully furnished with top quality materials (high finishes countertops, appliances, colour carpentry) to choose by the owner, including high-end appliances(SMEG, MIELE or BOSCH), following an open concept with the dining room surrounded by large windows that throughout the day they provide a pleasant light and direct access to the pool and private gardens completely finished (including vegetation, lighting and irrigation system). Both in the villas of the first housing line as the villas of the second housing line have direct access to the private swimming pool and the completely finished garden area (including vegetation, illuminations and irrigation systems) from the kitchen In all our homes a micro climate is achieved in each living space thanks to its design and the distribution of interior spaces, which together with the thermal and acoustic insulation, creates a harmonious and comfortable environment, with an special emphasis on sustainable housing and respectful of the environment. Air conditioning (cold/hot) by ducts included. Caring for the smallest details in the finishes, using the highest quality materials, the personalized design and the luxury without forgetting the maximum comfort, you get the enjoyment of the houses both in summer and in the mild winter, making it habitable all year round. The villas of the first housing line have an individual covered garage, the villas of the second housing line have an individual parking area with a pergola so it has a cover. The villas from both housing lines have a washing and storage area. The residential is located 150 m from Las Higuericas beach, in Torre de la Horadada, a paradise in all aspects, where you can enjoy the coastline, the immensity of the Mediterranean sea, the promenade, refreshing baths in the sea, water sports, sailing, surfing, snorkeling... 5 minutes from Torre de la Horadada's port and 10 minutes from San Pedro del Pinatar's port, the best restaurants where you can enjoy the best Mediterranean gastronomy. The best golf courses standing out among the other 21 on the Costa Blanca the prestigious Lo Romero Golf awarded with Golfers' Choice2018 by Leading Courses®. which is only 8 km away. Not to forget the proximity of the AP7 Motorway that connects our residential with two airports with international destinations, in Murcia Aeropuerto Internacional de Murcia just 29 min, and Aeropuerto Internacional de Alicante, in Alicante, just 49 min. The nearest town to the area where the promotion is located is the Pilar de la Horadada, 1 km away, a quiet village that has all kinds of services, schools, health center, police, pharmacies, etc. There are also two shopping areas, Dos Mares shopping centre in San Javier, 5 minutes by car and La Zenia Boulevard, in Orihuela Costa 15 minutes by car. The prices of the villas start from 520.000.00€ (vat is not included in the prices) to 950.000,00€ for the 3 bedrooms houses. They can build an extra bedroom (max. 5 bedrooms) for 29,000€ more. They can build 1, 2, 3, 4 and 5 bedrooms. All the homes are built with maximum quality