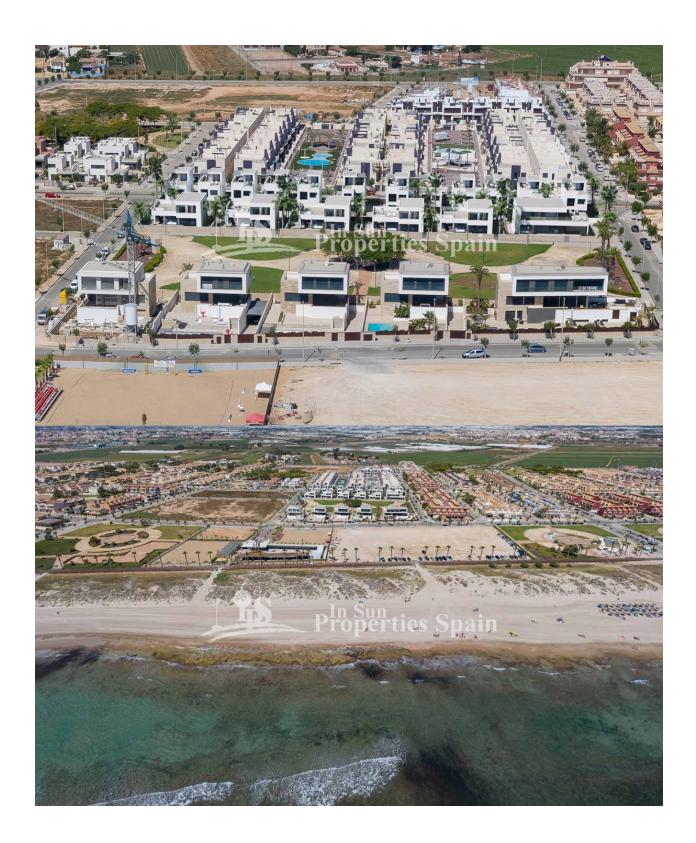

#### **BESKRIVELSE**

Las Higuericas Residential -TORRE DE LA is an exclusive Residential of 16 villas just 150m from Las Higuericas beach in Torre de la Horadada with direct access to the park from homes 0-4 and sea views. In this promotion the Swiss architect Massimo Di Caudois looking for a division between the buildings in the longitudinal direction and between them a common access area to the garages of four of the houses. In this promotion, two different housing lines can be identified, as there are differences in size and price depending on each housing line: The first housing line has 6 villas and they are built on a plot of 303m<sup>2</sup>, with 193,28m<sup>2</sup> of built surface. The second housing line of this promotion has 10 totally independent villas, built on plots of 184m<sup>2</sup> to 320m<sup>2</sup>, and having a built surface from 152,30 m<sup>2</sup> to 175,50 m<sup>2</sup>. All the villas are bespoke, detached homes with an individual swimming pool. Each house has an independent access to the covered garage or individual parking area (with a pergola so it's covered) from the streets that surround the plot, as there are no adjoining buildings, except houses 0,1 and 2 that share a

common area of access to individual covered garages. Low traffic streets with large green areas surrounding the residential are ideal for the youngest of the family. In all the promotions they don't start the construction until they have a buyer as we want them to customize the housing as they like with the number of bedrooms, materials and finishes. Colour of the walls, colour of the carpentry, kitchen colour and sanitary equipment's can be chosen. Once the house is sold it takes us around 12-14months to finish the project. As the project is still on plans design modifications can be done, as size of pool, distribution design etc. The villas of the first housing line have 3 rooms, and possibility of 1, 2, 4 and 5 rooms, two of them with complete bathroom and dressing room(completely finished bathrooms including furniture and suspended toilets, design to be chosen by the owner). The villas of the second housing line have 4 bedrooms, one of them with complete bathroom and dressing room(completely finished bathrooms including furniture and suspended toilets, design to be chosen by the owner). Kitchens are delivered fully furnished with top quality materials (high finishes countertops, appliances, colour carpentry) to choose by the owner, including high-end appliances(SMEG, MIELE or BOSCH), following an open concept with the dining room surrounded by large windows that throughout the day they provide a pleasant light and direct access to the pool and private gardens completely finished (including vegetation, lighting and irrigation system). Both in the villas of the first housing line as the villas of the second housing line have direct access to the private swimming pool and the completely finished garden area (including vegetation, illuminations and irrigation systems) from the kitchen In all our homes a micro climate is achieved in each living space thanks to its design and the distribution of interior spaces, which together with the thermal and acoustic insulation, creates a harmonious and comfortable environment, with an special emphasis on sustainable housing and respectful of the environment. Air conditioning (cold/hot) by ducts included. Caring for the smallest details in the finishes, using the highest quality materials, the personalized design and the luxury without forgetting the maximum comfort, you get the enjoyment of the houses both in summer and in the mild winter, making it habitable all year round. The villas of the first housing line have an individual covered garage, the villas of the second housing line have an individual parking area with a pergola so it has a cover. The villas from both housing lines have a washing and storage area. The residential is located 150 m from Las Higuericas beach, in Torre de la Horadada, a paradise in all aspects, where you can enjoy the coastline, the immensity of the Mediterranean sea, the promenade, refreshing baths in the sea, water sports, sailing, surfing, snorkeling... 5 minutes from Torre de la Horadada's port and 10 minutes from San Pedro del Pinatar's port, the best restaurants where you can enjoy the best Mediterranean gastronomy. The best golf courses standing out among the other 21 on the Costa Blanca the prestigious Lo Romero Golf awarded with Golfers' Choice2018 by Leading Courses®. which is only 8 km away. Not to forget the proximity of the AP7 Motorway that connects our residential with two airports with international destinations, in Murcia Aeropuerto Internacional de Murcia just 29 min, and Aeropuerto Internacional de Alicante, in Alicante, just 49 min. The nearest town to the area where the promotion is located is the Pilar de la Horadada, 1 km away, a quiet village that has all kinds of services, schools, health center, police, pharmacies, etc. There are also two shopping areas, Dos Mares shopping centre in San Javier, 5 minutes by car and La Zenia Boulevard, in Orihuela Costa 15 minutes by car. The prices of the villas start from 520.000.00€ (vat is not included in the prices) to 950.000,00€ for the 3 bedrooms houses. They can build an extra bedroom (max. 5 bedrooms) for 29,000€ more. They can build 1, 2, 3, 4 and 5 bedrooms. All the homes are built with maximum quality