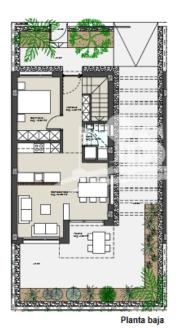

#### **BESKRIVELSE**

Las Higuericas Residential -TORRE DE LA is an exclusive Residential of 16 villas just 150m from Las Higuericas beach in Torre de la Horadada with direct access to the park from homes 0-4 and sea views. In this promotion the Swiss architect Massimo Di Caudois looking for a division between the buildings in the longitudinal direction and between them a common access area to the garages of four of the houses. In this promotion, two different housing lines can be identified, as there are differences in size and price depending on each housing line: The first housing line has 6 villas and they are built on a plot of 303m<sup>2</sup>, with 193,28m<sup>2</sup> of built surface. The second housing line of this promotion has 10 totally independent villas, built on plots of 184m<sup>2</sup> to 320m<sup>2</sup>, and having a built surface from 152,30 m<sup>2</sup> to 175,50 m<sup>2</sup>. All the villas are bespoke, detached homes with an individual swimming pool. Each house has an independent access to the covered garage or individual parking area (with a pergola so it's covered) from the streets that surround the plot, as there are no adjoining buildings, except houses 0,1 and 2 that share a

common area of access to individual covered garages. Low traffic streets with large green areas surrounding the residential are ideal for the youngest of the family. In all the promotions they don't start the construction until they have a buyer as we want them to customize the housing as they like with the number of bedrooms, materials and finishes. Colour of the walls, colour of the carpentry, kitchen colour and sanitary equipment's can be chosen. Once the house is sold it takes us around 12-14months to finish the project. As the project is still on plans design modifications can be done, as size of pool, distribution design etc. The villas of the first housing line have 3 rooms, and possibility of 1, 2, 4 and 5 rooms, two of them with complete bathroom and dressing room(completely finished bathrooms including furniture and suspended toilets, design to be chosen by the owner). The villas of the second housing line have 4 bedrooms, one of them with complete bathroom and dressing room(completely finished bathrooms including furniture and suspended toilets, design to be chosen by the owner). Kitchens are delivered fully furnished with top quality materials (high finishes countertops, appliances, colour carpentry) to choose by the owner, including high-end appliances(SMEG, MIELE or BOSCH), following an open concept with the dining room surrounded by large windows that throughout the day they provide a pleasant light and direct access to the pool and private gardens completely finished (including vegetation, lighting and irrigation system). Both in the villas of the first housing line as the villas of the second housing line have direct access to the private swimming pool and the completely finished garden area (including vegetation, illuminations and irrigation systems) from the kitchen In all our homes a micro climate is achieved in each living space thanks to its design and the distribution of interior spaces, which together with the thermal and acoustic insulation, creates a harmonious and comfortable environment, with an special emphasis on sustainable housing and respectful of the environment. Air conditioning (cold/hot) by ducts included. Caring for the smallest details in the finishes, using the highest quality materials, the personalized design and the luxury without forgetting the maximum comfort, you get the enjoyment of the houses both in summer and in the mild winter, making it habitable all year round. The villas of the first housing line have an individual covered garage, the villas of the second housing line have an individual parking area with a pergola so it has a cover. The villas from both housing lines have a washing and storage area. The residential is located 150 m from Las Higuericas beach, in Torre de la Horadada, a paradise in all aspects, where you can enjoy the coastline, the immensity of the Mediterranean sea, the promenade, refreshing baths in the sea, water sports, sailing, surfing, snorkeling... 5 minutes from Torre de la Horadada's port and 10 minutes from San Pedro del Pinatar's port, the best restaurants where you can enjoy the best Mediterranean gastronomy. The best golf courses standing out among the other 21 on the Costa Blanca the prestigious Lo Romero Golf awarded with Golfers' Choice2018 by Leading Courses®. which is only 8 km away. Not to forget the proximity of the AP7 Motorway that connects our residential with two airports with international destinations, in Murcia Aeropuerto Internacional de Murcia just 29 min, and Aeropuerto Internacional de Alicante, in Alicante, just 49 min. The nearest town to the area where the promotion is located is the Pilar de la Horadada, 1 km away, a quiet village that has all kinds of services, schools, health center, police, pharmacies, etc. There are also two shopping areas, Dos Mares shopping centre in San Javier, 5 minutes by car and La Zenia Boulevard, in Orihuela Costa 15 minutes by car. The prices of the villas start from 520.000.00€ (vat is not included in the prices) to 950.000,00€ for the 3 bedrooms houses. They can build an extra bedroom (max. 5 bedrooms) for 29,000€ more. They can build 1, 2, 3, 4 and 5 bedrooms. All the homes are built with maximum quality