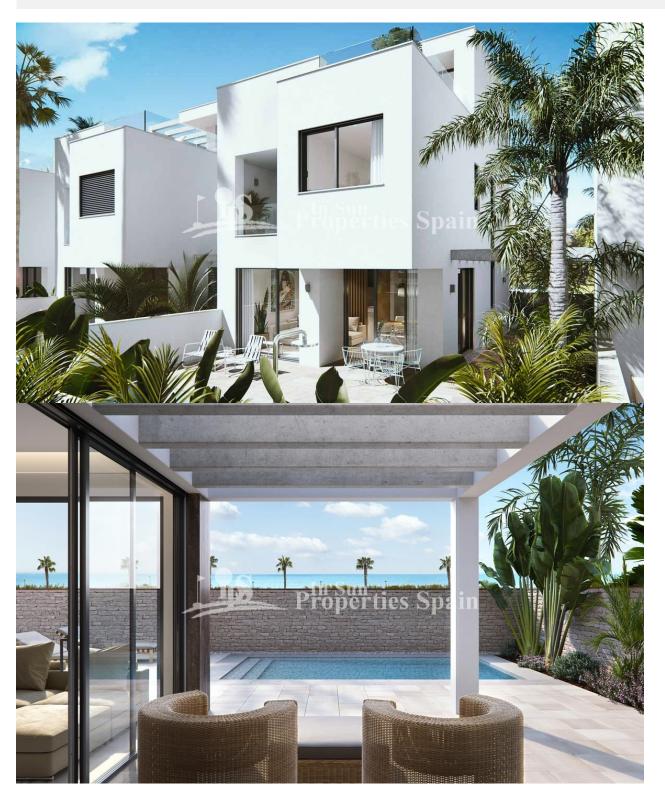

#### **BESKRIVELSE**

Las Higuericas Residential -TORRE DE LA is an exclusive Residential of 16 villas just 150m from Las Higuericas beach in Torre de la Horadada with direct access to the park from homes 0-4 and sea views. In this promotion the Swiss architect Massimo Di Caudois looking for a division between the buildings in the longitudinal direction and between them a common access area to the garages of four of the houses. In this promotion, two different housing lines can be identified, as there are differences in size and price depending on each housing line: The first housing line has 6 villas and they are built on a plot of 303m<sup>2</sup>, with 193,28m<sup>2</sup> of built surface. The second housing line of this promotion has 10 totally independent villas, built on plots of 184m<sup>2</sup> to 320m<sup>2</sup>, and having a built surface from 152,30 m<sup>2</sup> to 175,50 m<sup>2</sup>. All the villas are bespoke, detached homes with an individual swimming pool. Each house has an independent access to the covered garage or individual parking area (with a pergola so it's covered) from the streets that surround the plot, as there are no adjoining buildings, except houses 0,1 and 2 that share a

common area of access to individual covered garages. Low traffic streets with large green areas surrounding the residential are ideal for the youngest of the family. In all the promotions they don't start the construction until they have a buyer as we want them to customize the housing as they like with the number of bedrooms, materials and finishes. Colour of the walls, colour of the carpentry, kitchen colour and sanitary equipment's can be chosen. Once the house is sold it takes us around 12-14months to finish the project. As the project is still on plans design modifications can be done, as size of pool, distribution design etc. The villas of the first housing line have 3 rooms, and possibility of 1, 2, 4 and 5 rooms, two of them with complete bathroom and dressing room(completely finished bathrooms including furniture and suspended toilets, design to be chosen by the owner). The villas of the second housing line have 4 bedrooms, one of them with complete bathroom and dressing room(completely finished bathrooms including furniture and suspended toilets, design to be chosen by the owner). Kitchens are delivered fully furnished with top quality materials (high finishes countertops, appliances, colour carpentry) to choose by the owner, including high-end appliances(SMEG, MIELE or BOSCH), following an open concept with the dining room surrounded by large windows that throughout the day they provide a pleasant light and direct access to the pool and private gardens completely finished (including vegetation, lighting and irrigation system). Both in the villas of the first housing line as the villas of the second housing line have direct access to the private swimming pool and the completely finished garden area (including vegetation, illuminations and irrigation systems) from the kitchen In all our homes a micro climate is achieved in each living space thanks to its design and the distribution of interior spaces, which together with the thermal and acoustic insulation, creates a harmonious and comfortable environment, with an special emphasis on sustainable housing and respectful of the environment. Air conditioning (cold/hot) by ducts included. Caring for the smallest details in the finishes, using the highest quality materials, the personalized design and the luxury without forgetting the maximum comfort, you get the enjoyment of the houses both in summer and in the mild winter, making it habitable all year round. The villas of the first housing line have an individual covered garage, the villas of the second housing line have an individual parking area with a pergola so it has a cover. The villas from both housing lines have a washing and storage area. The residential is located 150 m from Las Higuericas beach, in Torre de la Horadada, a paradise in all aspects, where you can enjoy the coastline, the immensity of the Mediterranean sea, the promenade, refreshing baths in the sea, water sports, sailing, surfing, snorkeling... 5 minutes from Torre de la Horadada's port and 10 minutes from San Pedro del Pinatar's port, the best restaurants where you can enjoy the best Mediterranean gastronomy. The best golf courses standing out among the other 21 on the Costa Blanca the prestigious Lo Romero Golf awarded with Golfers' Choice2018 by Leading Courses®. which is only 8 km away. Not to forget the proximity of the AP7 Motorway that connects our residential with two airports with international destinations, in Murcia Aeropuerto Internacional de Murcia just 29 min, and Aeropuerto Internacional de Alicante, in Alicante, just 49 min. The nearest town to the area where the promotion is located is the Pilar de la Horadada, 1 km away, a quiet village that has all kinds of services, schools, health center, police, pharmacies, etc. There are also two shopping areas, Dos Mares shopping centre in San Javier, 5 minutes by car and La Zenia Boulevard, in Orihuela Costa 15 minutes by car. The prices of the villas start from 520.000.00€ (vat is not included in the prices) to 950.000,00€ for the 3 bedrooms houses. They can build an extra bedroom (max. 5 bedrooms) for 29,000€ more. They can build 1, 2, 3, 4 and 5 bedrooms. All the homes are built with maximum quality