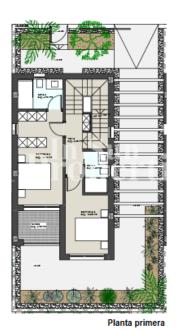

#### **BESKRIVELSE**

Las Higuericas Residential -TORRE DE LA is an exclusive Residential of 16 villas just 150m from Las Higuericas beach in Torre de la Horadada with direct access to the park from homes 0-4 and sea views. In this promotion the Swiss architect Massimo Di Caudois looking for a division between the buildings in the longitudinal direction and between them a common access area to the garages of four of the houses. In this promotion, two different housing lines can be identified, as there are differences in size and price depending on each housing line: The first housing line has 6 villas and they are built on a plot of 303m<sup>2</sup>, with 193,28m<sup>2</sup> of built surface. The second housing line of this promotion has 10 totally independent villas, built on plots of 184m<sup>2</sup> to 320m<sup>2</sup>, and having a built surface from 152,30 m<sup>2</sup> to 175,50 m<sup>2</sup>. All the villas are bespoke, detached homes with an individual swimming pool. Each house has an independent access to the covered garage or individual parking area (with a pergola so it's covered) from the streets that surround the plot, as there are no adjoining buildings, except houses 0,1 and 2 that share a

common area of access to individual covered garages. Low traffic streets with large green areas surrounding the residential are ideal for the youngest of the family. In all the promotions they don't start the construction until they have a buyer as we want them to customize the housing as they like with the number of bedrooms, materials and finishes. Colour of the walls, colour of the carpentry, kitchen colour and sanitary equipment's can be chosen. Once the house is sold it takes us around 12-14months to finish the project. As the project is still on plans design modifications can be done, as size of pool, distribution design etc. The villas of the first housing line have 3 rooms, and possibility of 1, 2, 4 and 5 rooms, two of them with complete bathroom and dressing room(completely finished bathrooms including furniture and suspended toilets, design to be chosen by the owner). The villas of the second housing line have 4 bedrooms, one of them with complete bathroom and dressing room(completely finished bathrooms including furniture and suspended toilets, design to be chosen by the owner). Kitchens are delivered fully furnished with top quality materials (high finishes countertops, appliances, colour carpentry) to choose by the owner, including high-end appliances(SMEG, MIELE or BOSCH), following an open concept with the dining room surrounded by large windows that throughout the day they provide a pleasant light and direct access to the pool and private gardens completely finished (including vegetation, lighting and irrigation system). Both in the villas of the first housing line as the villas of the second housing line have direct access to the private swimming pool and the completely finished garden area (including vegetation, illuminations and irrigation systems) from the kitchen In all our homes a micro climate is achieved in each living space thanks to its design and the distribution of interior spaces, which together with the thermal and acoustic insulation, creates a harmonious and comfortable environment, with an special emphasis on sustainable housing and respectful of the environment. Air conditioning (cold/hot) by ducts included. Caring for the smallest details in the finishes, using the highest quality materials, the personalized design and the luxury without forgetting the maximum comfort, you get the enjoyment of the houses both in summer and in the mild winter, making it habitable all year round. The villas of the first housing line have an individual covered garage, the villas of the second housing line have an individual parking area with a pergola so it has a cover. The villas from both housing lines have a washing and storage area. The residential is located 150 m from Las Higuericas beach, in Torre de la Horadada, a paradise in all aspects, where you can enjoy the coastline, the immensity of the Mediterranean sea, the promenade, refreshing baths in the sea, water sports, sailing, surfing, snorkeling... 5 minutes from Torre de la Horadada's port and 10 minutes from San Pedro del Pinatar's port, the best restaurants where you can enjoy the best Mediterranean gastronomy. The best golf courses standing out among the other 21 on the Costa Blanca the prestigious Lo Romero Golf awarded with Golfers' Choice2018 by Leading Courses®. which is only 8 km away. Not to forget the proximity of the AP7 Motorway that connects our residential with two airports with international destinations, in Murcia Aeropuerto Internacional de Murcia just 29 min, and Aeropuerto Internacional de Alicante, in Alicante, just 49 min. The nearest town to the area where the promotion is located is the Pilar de la Horadada, 1 km away, a quiet village that has all kinds of services, schools, health center, police, pharmacies, etc. There are also two shopping areas, Dos Mares shopping centre in San Javier, 5 minutes by car and La Zenia Boulevard, in Orihuela Costa 15 minutes by car. The prices of the villas start from 520.000.00€ (vat is not included in the prices) to 950.000,00€ for the 3 bedrooms houses. They can build an extra bedroom (max. 5 bedrooms) for 29,000€ more. They can build 1, 2, 3, 4 and 5 bedrooms. All the homes are built with maximum quality