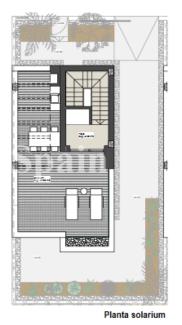

#### **BESKRIVELSE**

Las Higuericas Residential -TORRE DE LA is an exclusive Residential of 16 villas just 150m from Las Higuericas beach in Torre de la Horadada with direct access to the park from homes 0-4 and sea views. In this promotion the Swiss architect Massimo Di Caudois looking for a division between the buildings in the longitudinal direction and between them a common access area to the garages of four of the houses. In this promotion, two different housing lines can be identified, as there are differences in size and price depending on each housing line: The first housing line has 6 villas and they are built on a plot of 303m<sup>2</sup>, with 193,28m<sup>2</sup> of built surface. The second housing line of this promotion has 10 totally independent villas, built on plots of 184m<sup>2</sup> to 320m<sup>2</sup>, and having a built surface from 152,30 m<sup>2</sup> to 175,50 m<sup>2</sup>. All the villas are bespoke, detached homes with an individual swimming pool. Each house has an independent access to the covered garage or individual parking area (with a pergola so it's covered) from the streets that surround the plot, as there are no adjoining buildings, except houses 0,1 and 2 that share a

common area of access to individual covered garages. Low traffic streets with large green areas surrounding the residential are ideal for the youngest of the family. In all the promotions they don't start the construction until they have a buyer as we want them to customize the housing as they like with the number of bedrooms, materials and finishes. Colour of the walls, colour of the carpentry, kitchen colour and sanitary equipment's can be chosen. Once the house is sold it takes us around 12-14months to finish the project. As the project is still on plans design modifications can be done, as size of pool, distribution design etc. The villas of the first housing line have 3 rooms, and possibility of 1, 2, 4 and 5 rooms, two of them with complete bathroom and dressing room(completely finished bathrooms including furniture and suspended toilets, design to be chosen by the owner). The villas of the second housing line have 4 bedrooms, one of them with complete bathroom and dressing room(completely finished bathrooms including furniture and suspended toilets, design to be chosen by the owner). Kitchens are delivered fully furnished with top quality materials (high finishes countertops, appliances, colour carpentry) to choose by the owner, including high-end appliances(SMEG, MIELE or BOSCH), following an open concept with the dining room surrounded by large windows that throughout the day they provide a pleasant light and direct access to the pool and private gardens completely finished (including vegetation, lighting and irrigation system). Both in the villas of the first housing line as the villas of the second housing line have direct access to the private swimming pool and the completely finished garden area (including vegetation, illuminations and irrigation systems) from the kitchen In all our homes a micro climate is achieved in each living space thanks to its design and the distribution of interior spaces, which together with the thermal and acoustic insulation, creates a harmonious and comfortable environment, with an special emphasis on sustainable housing and respectful of the environment. Air conditioning (cold/hot) by ducts included. Caring for the smallest details in the finishes, using the highest quality materials, the personalized design and the luxury without forgetting the maximum comfort, you get the enjoyment of the houses both in summer and in the mild winter, making it habitable all year round. The villas of the first housing line have an individual covered garage, the villas of the second housing line have an individual parking area with a pergola so it has a cover. The villas from both housing lines have a washing and storage area. The residential is located 150 m from Las Higuericas beach, in Torre de la Horadada, a paradise in all aspects, where you can enjoy the coastline, the immensity of the Mediterranean sea, the promenade, refreshing baths in the sea, water sports, sailing, surfing, snorkeling... 5 minutes from Torre de la Horadada's port and 10 minutes from San Pedro del Pinatar's port, the best restaurants where you can enjoy the best Mediterranean gastronomy. The best golf courses standing out among the other 21 on the Costa Blanca the prestigious Lo Romero Golf awarded with Golfers' Choice2018 by Leading Courses®. which is only 8 km away. Not to forget the proximity of the AP7 Motorway that connects our residential with two airports with international destinations, in Murcia Aeropuerto Internacional de Murcia just 29 min, and Aeropuerto Internacional de Alicante, in Alicante, just 49 min. The nearest town to the area where the promotion is located is the Pilar de la Horadada, 1 km away, a quiet village that has all kinds of services, schools, health center, police, pharmacies, etc. There are also two shopping areas, Dos Mares shopping centre in San Javier, 5 minutes by car and La Zenia Boulevard, in Orihuela Costa 15 minutes by car. The prices of the villas start from 520.000.00€ (vat is not included in the prices) to 950.000,00€ for the 3 bedrooms houses. They can build an extra bedroom (max. 5 bedrooms) for 29,000€ more. They can build 1, 2, 3, 4 and 5 bedrooms. All the homes are built with maximum quality