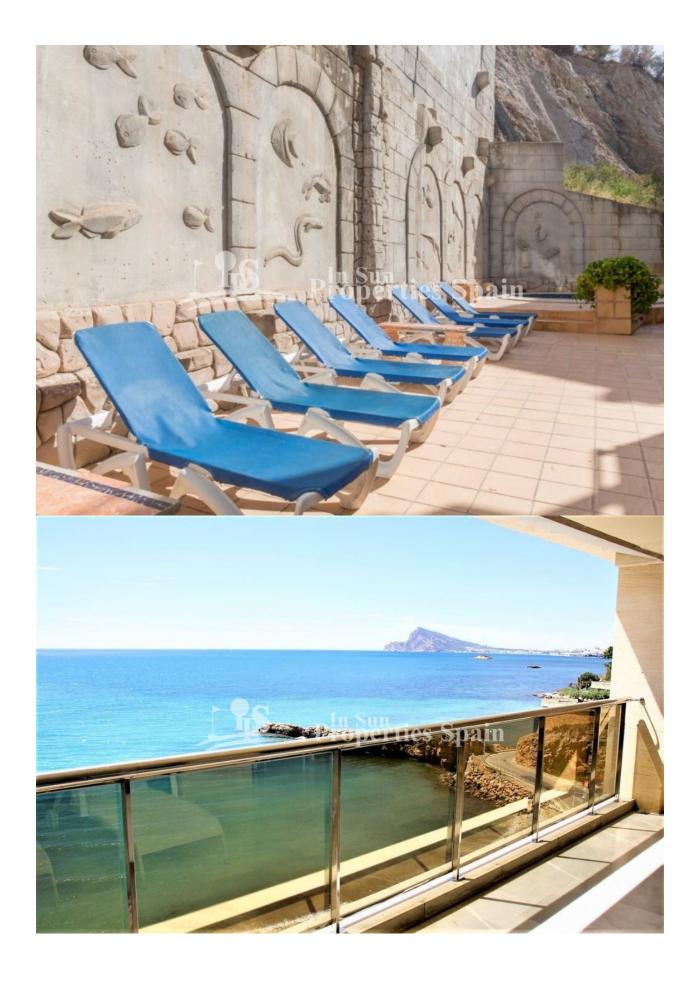

## **BESKRIVELSE**

Located on the 6th, 7th and 8th floors, with a spectacular view over the bay and port of Altea is this modern luxury residence only 10m from the beach, in a residential resort. Resale Apartments with 2 Bedrooms, 2 bathrooms are East facing, approximately 82m2 and offer a private 35m2 terrace with storage room - overlooking the sea, lounge, dining area and Kitchenette plus two bedrooms a bathroom and toilet. The residence has Garage parking and a lovely pool and children's pool. The nearby Greenwich Marina is bustling and offers many restaurants and shops. Other activities in the area include: water sports – snorkeling and scuba diving, Golf -a large number of both 9 and 18 hole Golf courses are in the area, Beach – the beach itself lies opposite the residence with many rocky inlets close by, Boats – take the boat to Ibiza or Tabarca (a marine reserve) and many picturesque villages including Altea old town which remains one of the most beautiful in the Valencia region. Cobbled streets and the many white-washed, 18th century houses are now home to craft workshops, shops, galleries and restaurants, all exuding an indisputable charm. Just 55km from Alicante Train Station, 80km from Alicante Airport