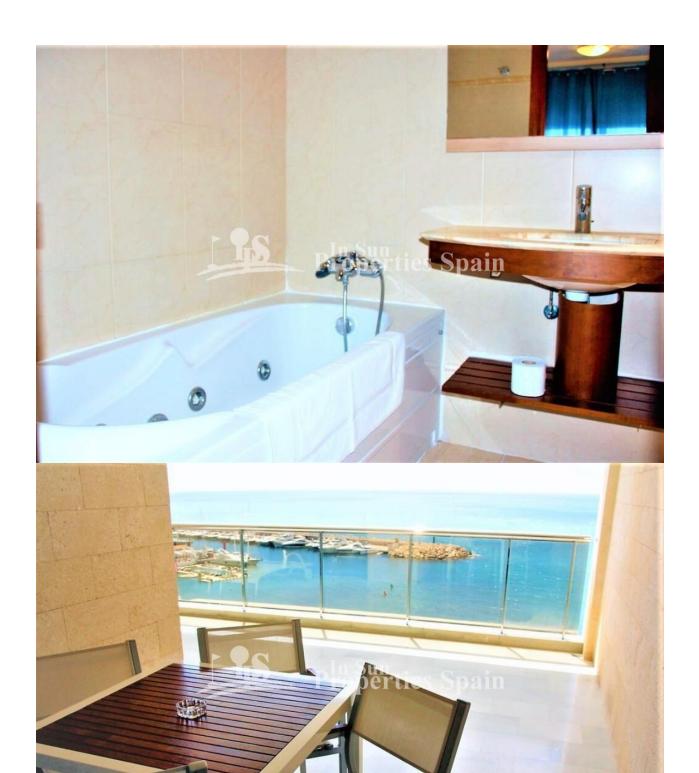

## **BESKRIVELSE**

Located on the 6th, 7th and 8th floors, with a spectacular view over the bay and port of Altea is this modern luxury residence only 10m from the beach, in a residential resort. Resale Apartments with 2 Bedrooms, 2 bathrooms are East facing, approximately 82m2 and offer a private 35m2 terrace with storage room - overlooking the sea, lounge, dining area and Kitchenette plus two bedrooms a bathroom and toilet. The residence has Garage parking and a lovely pool and children's pool. The nearby Greenwich Marina is bustling and offers many restaurants and shops. Other activities in the area include: water sports – snorkeling and scuba diving, Golf -a large number of both 9 and 18 hole Golf courses are in the area, Beach – the beach itself lies opposite the residence with many rocky inlets close by, Boats – take the boat to Ibiza or Tabarca (a marine reserve) and many picturesque villages including Altea old town which remains one of the most beautiful in the Valencia region. Cobbled streets and the many white-washed, 18th century houses are now home to craft workshops, shops, galleries and restaurants, all exuding an indisputable charm. Just 55km from Alicante Train Station, 80km from Alicante Airport