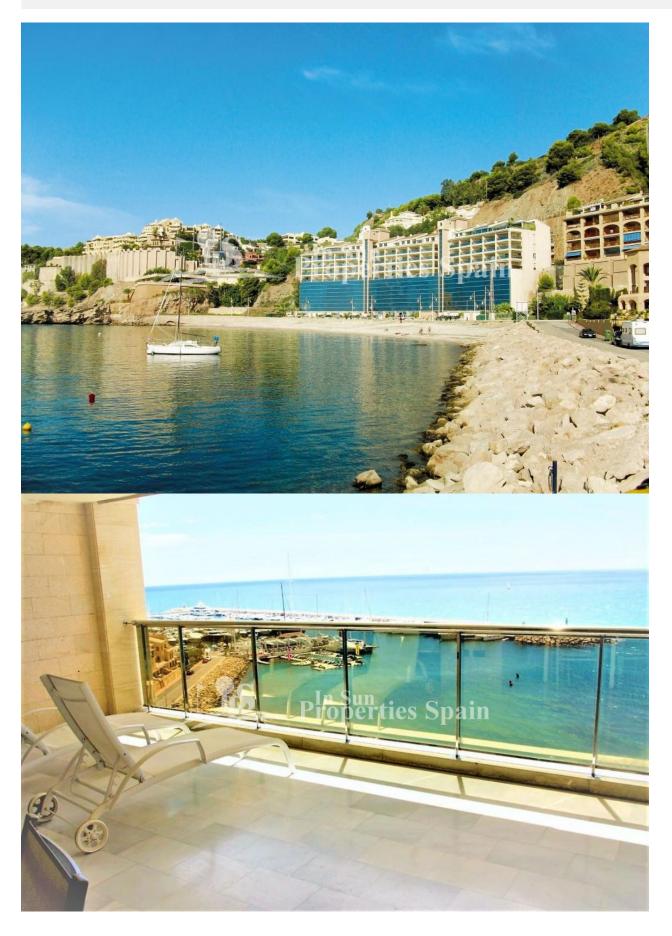

## **BESKRIVELSE**

Located on the 6th, 7th and 8th floors, with a spectacular view over the bay and port of Altea is this modern luxury residence only 10m from the beach, in a residential resort. Resale Apartments with 2 Bedrooms, 2 bathrooms are East facing, approximately 82m2 and offer a private 35m2 terrace with storage room - overlooking the sea, lounge, dining area and Kitchenette plus two bedrooms a bathroom and toilet. The residence has Garage parking and a lovely pool and children's pool. The nearby Greenwich Marina is bustling and offers many restaurants and shops. Other activities in the area include: water sports – snorkeling and scuba diving, Golf -a large number of both 9 and 18 hole Golf courses are in the area, Beach – the beach itself lies opposite the residence with many rocky inlets close by, Boats – take the boat to Ibiza or Tabarca (a marine reserve) and many picturesque villages including Altea old town which remains one of the most beautiful in the Valencia region. Cobbled streets and the many white-washed, 18th century houses are now home to craft workshops, shops, galleries and restaurants, all exuding an indisputable charm. Just 55km from Alicante Train Station, 80km from Alicante Airport

## **ENERGETIC CERTIFIED**

| STIL                                               | UTSIKT                                                             | DISTANSE TIL:                                            | ORIENTERING                            |
|----------------------------------------------------|--------------------------------------------------------------------|----------------------------------------------------------|----------------------------------------|
| • Modern                                           | <ul><li>Panorama</li><li>Sjø utsikt</li><li>Fjell utsikt</li></ul> | Strand: 50 m                                             | East                                   |
|                                                    |                                                                    | Flyplass: 70 Km                                          |                                        |
|                                                    |                                                                    | Sentrum : 8 Km                                           |                                        |
| MØBLER                                             | PARKERING NR BILER                                                 | SKATT                                                    | FLOARING                               |
| • Furnished                                        | Garasje nr biler : 1                                               | Comunity : 1.200 €                                       | <ul><li>Fliser</li><li>Stein</li></ul> |
| KJØKKEN                                            | HAGE TERASSER                                                      | EXTRA                                                    |                                        |
| <ul><li>Åpent kjøkken</li><li>Hvitevarer</li></ul> | <ul><li>Åpen terasse</li><li>Stein murer</li></ul>                 | <ul><li>Innebygde garderober</li><li>Lager rom</li></ul> |                                        |