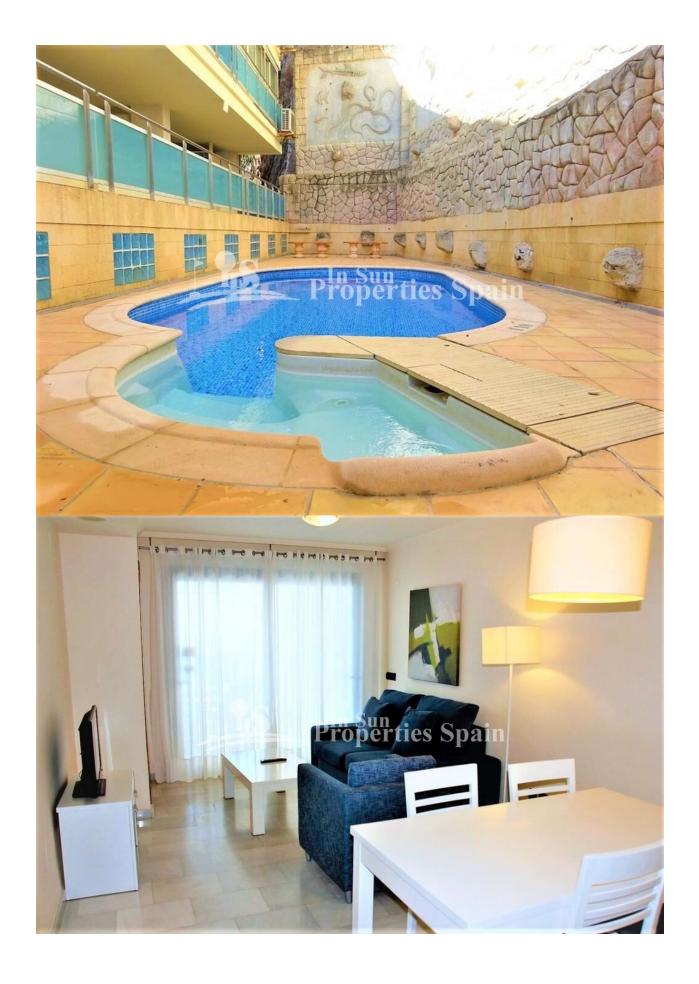

## **BESKRIVELSE**

Located on the 6th, 7th and 8th floors, with a spectacular view over the bay and port of Altea is this modern luxury residence only 10m from the beach, in a residential resort. Resale Apartments with 2 Bedrooms, 2 bathrooms are East facing, approximately 82m2 and offer a private 35m2 terrace with storage room - overlooking the sea, lounge, dining area and Kitchenette plus two bedrooms a bathroom and toilet. The residence has Garage parking and a lovely pool and children's pool. The nearby Greenwich Marina is bustling and offers many restaurants and shops. Other activities in the area include: water sports – snorkeling and scuba diving, Golf -a large number of both 9 and 18 hole Golf courses are in the area, Beach – the beach itself lies opposite the residence with many rocky inlets close by, Boats – take the boat to Ibiza or Tabarca (a marine reserve) and many picturesque villages including Altea old town which remains one of the most beautiful in the Valencia region. Cobbled streets and the many white-washed, 18th century houses are now home to craft workshops, shops, galleries and restaurants, all exuding an indisputable charm. Just 55km from Alicante Train Station, 80km from Alicante Airport