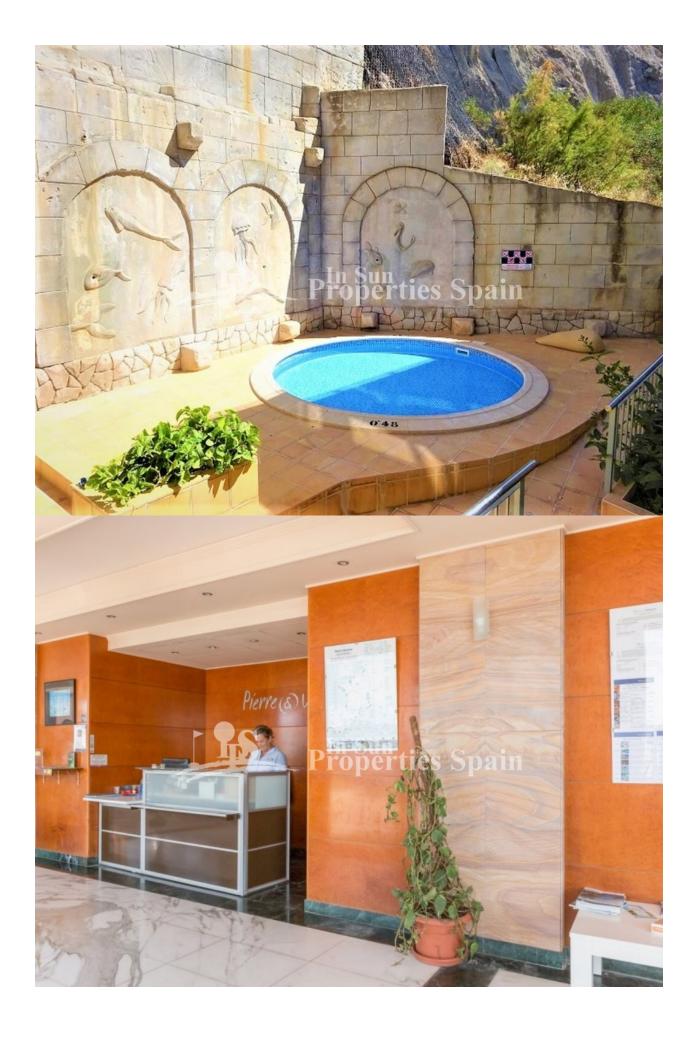

## **BESKRIVELSE**

Located on the 6th, 7th and 8th floors, with a spectacular view over the bay and port of Altea is this modern luxury residence only 10m from the beach, in a residential resort. Resale Apartments with 2 Bedrooms, 2 bathrooms are East facing, approximately 82m2 and offer a private 35m2 terrace with storage room - overlooking the sea, lounge, dining area and Kitchenette plus two bedrooms a bathroom and toilet. The residence has Garage parking and a lovely pool and children's pool. The nearby Greenwich Marina is bustling and offers many restaurants and shops. Other activities in the area include: water sports – snorkeling and scuba diving, Golf -a large number of both 9 and 18 hole Golf courses are in the area, Beach – the beach itself lies opposite the residence with many rocky inlets close by, Boats – take the boat to Ibiza or Tabarca (a marine reserve) and many picturesque villages including Altea old town which remains one of the most beautiful in the Valencia region. Cobbled streets and the many white-washed, 18th century houses are now home to craft workshops, shops, galleries and restaurants, all exuding an indisputable charm. Just 55km from Alicante Train Station, 80km from Alicante Airport