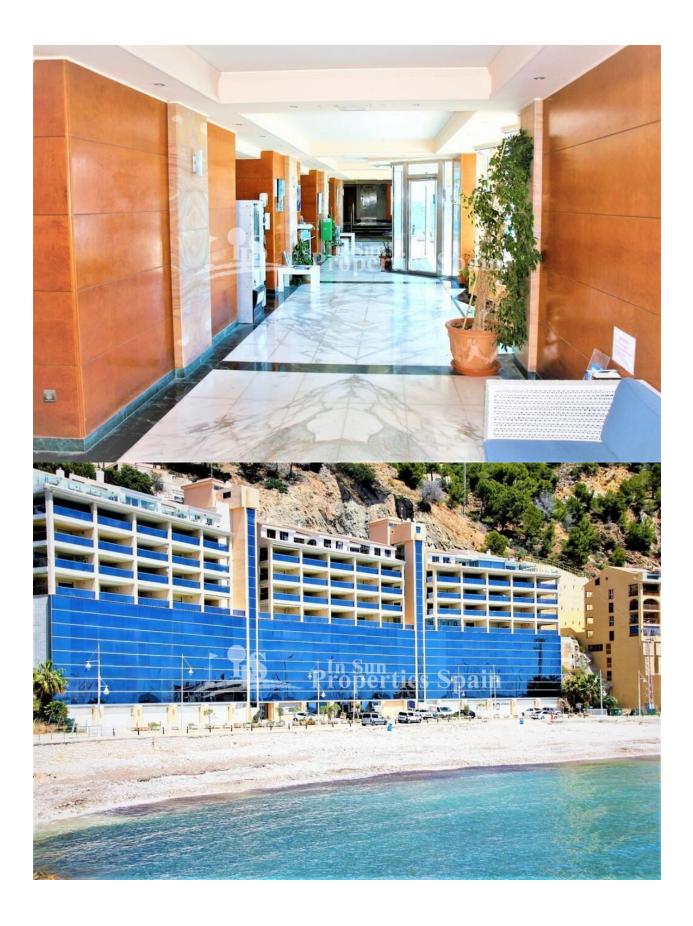

## **BESKRIVELSE**

Located on the 6th, 7th and 8th floors, with a spectacular view over the bay and port of Altea is this modern luxury residence only 10m from the beach, in a residential resort. Resale Apartments with 2 Bedrooms, 2 bathrooms are East facing, approximately 82m2 and offer a private 35m2 terrace with storage room - overlooking the sea, lounge, dining area and Kitchenette plus two bedrooms a bathroom and toilet. The residence has Garage parking and a lovely pool and children's pool. The nearby Greenwich Marina is bustling and offers many restaurants and shops. Other activities in the area include: water sports – snorkeling and scuba diving, Golf -a large number of both 9 and 18 hole Golf courses are in the area, Beach – the beach itself lies opposite the residence with many rocky inlets close by, Boats – take the boat to Ibiza or Tabarca (a marine reserve) and many picturesque villages including Altea old town which remains one of the most beautiful in the Valencia region. Cobbled streets and the many white-washed, 18th century houses are now home to craft workshops, shops, galleries and restaurants, all exuding an indisputable charm. Just 55km from Alicante Train Station, 80km from Alicante Airport