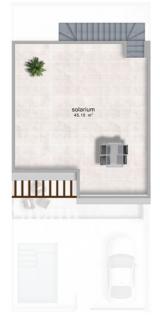

### **BESKRIVELSE**

Exclusive Complex of townhouses located in SAN PEDRO DEL PINATAR, with 3 bedrooms and 3 bathrooms and distributed over 2 floors. The 85m2 Townhouses offer an open and bright living room plus a modern kitchen with direct access to the back patio area (21m2 of terrace and patio). On the ground floor is also an ensuite bedroom and small toilet under the stairs for guests. The back patio area is equipped with a laundry area with washing machine included and the possibility to build a lovely pet house (optional). On the upper floor you find another two bedrooms with access to terrace, studio area and a large bathroom. All the townhouses include pre installation of AC, white goods, shower screens in the bathrooms and fitted wardrobes in the bedrooms. They have also a 34m2 garden, private pool and parking within the plot. A 45m2 Solarium is optional. Between two seas and with more than 300 days of sunlight a year plus a whole bunch of beaches is what makes the Costa Cálida a destination with endless possibilities. All the necessary daily services are situated close by, which makes the town the ideal

# **EXTRA**

- Innebygde garderoberSikkerhets dør
- Vinduer med dobbelt glass
- Vaske rom

Hvitevarer

| Planta  | Uso      | Sup.útil             | Sup.const.            |
|---------|----------|----------------------|-----------------------|
| baja    | vivienda | 46.50 m <sup>2</sup> | 57.51 m <sup>2</sup>  |
| primera | vivienda | 38.85 m²             | 50.50 m²              |
| Total   |          | 85.35 m <sup>2</sup> | 108.01 m <sup>2</sup> |
|         |          |                      |                       |
|         |          |                      |                       |
|         |          |                      |                       |
| Sola    | rium     |                      | 45.15 m <sup>2</sup>  |
|         | Patio    |                      | 11 75 m               |