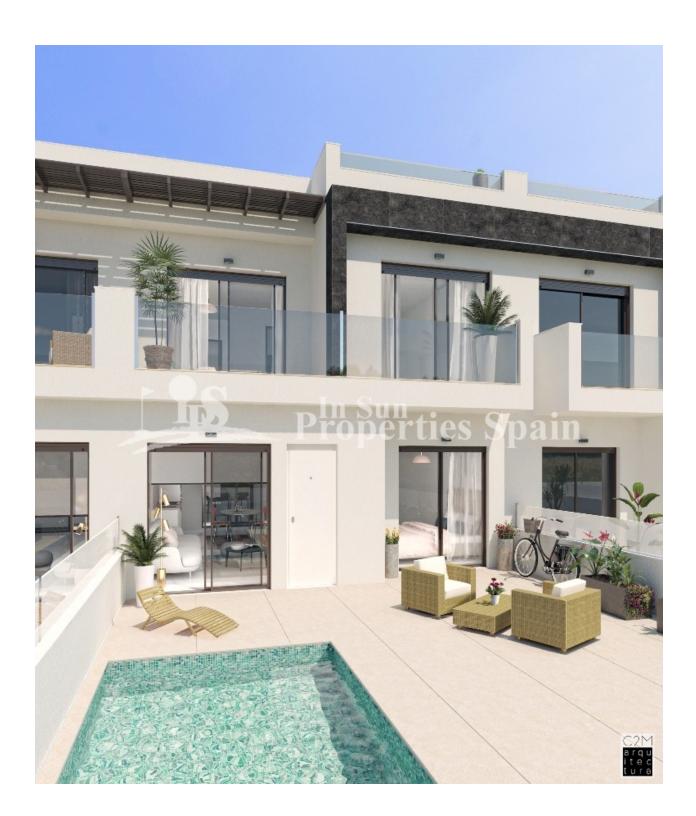

### **BESKRIVELSE**

Exclusive Complex of townhouses located in SAN PEDRO DEL PINATAR, with 3 bedrooms and 3 bathrooms and distributed over 2 floors. The 85m2 Townhouses offer an open and bright living room plus a modern kitchen with direct access to the back patio area (21m2 of terrace and patio). On the ground floor is also an ensuite bedroom and small toilet under the stairs for guests. The back patio area is equipped with a laundry area with washing machine included and the possibility to build a lovely pet house (optional). On the upper floor you find another two bedrooms with access to terrace, studio area and a large bathroom. All the townhouses include pre installation of AC, white goods, shower screens in the bathrooms and fitted wardrobes in the bedrooms. They have also a 34m2 garden, private pool and parking within the plot. A 45m2 Solarium is optional. Between two seas and with more than 300 days of sunlight a year plus a whole bunch of beaches is what makes the Costa Cálida a destination with endless possibilities. All the necessary daily services are situated close by, which makes the town the ideal

# **HAGE TERASSER**

- Stein murer
- Privat hage