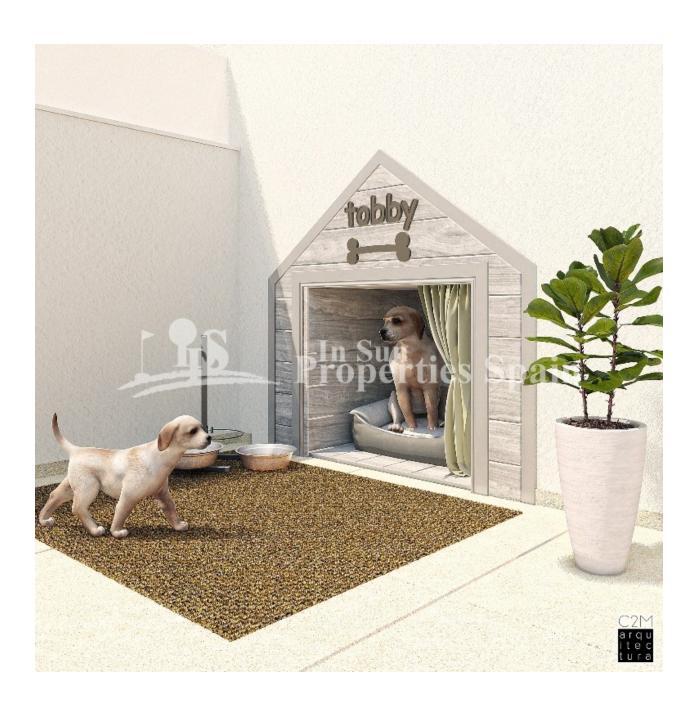

### **BESKRIVELSE**

Exclusive Complex of townhouses located in SAN PEDRO DEL PINATAR, with 3 bedrooms and 3 bathrooms and distributed over 2 floors. The 85m2 Townhouses offer an open and bright living room plus a modern kitchen with direct access to the back patio area (21m2 of terrace and patio). On the ground floor is also an ensuite bedroom and small toilet under the stairs for guests. The back patio area is equipped with a laundry area with washing machine included and the possibility to build a lovely pet house (optional). On the upper floor you find another two bedrooms with access to terrace, studio area and a large bathroom. All the townhouses include pre installation of AC, white goods, shower screens in the bathrooms and fitted wardrobes in the bedrooms. They have also a 34m2 garden, private pool and parking within the plot. A 45m2 Solarium is optional. Between two seas and with more than 300 days of sunlight a year plus a whole bunch of beaches is what makes the Costa Cálida a destination with endless possibilities. All the necessary daily services are situated close by, which makes the town the ideal