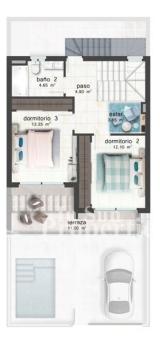

### **BESKRIVELSE**

Exclusive Complex of townhouses located in SAN PEDRO DEL PINATAR, with 3 bedrooms and 3 bathrooms and distributed over 2 floors. The 85m2 Townhouses offer an open and bright living room plus a modern kitchen with direct access to the back patio area (21m2 of terrace and patio). On the ground floor is also an ensuite bedroom and small toilet under the stairs for guests. The back patio area is equipped with a laundry area with washing machine included and the possibility to build a lovely pet house (optional). On the upper floor you find another two bedrooms with access to terrace, studio area and a large bathroom. All the townhouses include pre installation of AC, white goods, shower screens in the bathrooms and fitted wardrobes in the bedrooms. They have also a 34m2 garden, private pool and parking within the plot. A 45m2 Solarium is optional. Between two seas and with more than 300 days of sunlight a year plus a whole bunch of beaches is what makes the Costa Cálida a destination with endless possibilities. All the necessary daily services are situated close by, which makes the town the ideal

# **EXTRA**

- Innebygde garderoberSikkerhets dør
- Vinduer med dobbelt glass
- Vaske rom

Hvitevarer

| Planta  | Uso      | Sup.útil             | Sup.const.            |
|---------|----------|----------------------|-----------------------|
| baja    | vivienda | 46.50 m <sup>2</sup> | 57.51 m <sup>2</sup>  |
| primera | vivienda | 38.85 m²             | 50.50 m²              |
| Total   |          | 85.35 m <sup>2</sup> | 108.01 m <sup>2</sup> |
|         |          |                      |                       |
|         |          |                      |                       |
|         |          |                      |                       |
| Sola    | rium     |                      | 45.15 m <sup>2</sup>  |
|         | Patio    |                      | 11 75 m               |