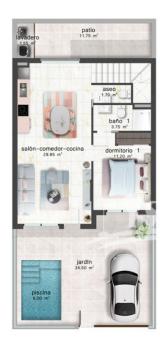

### **BESKRIVELSE**

Exclusive Complex of townhouses located in SAN PEDRO DEL PINATAR, with 3 bedrooms and 3 bathrooms and distributed over 2 floors. The 85m2 Townhouses offer an open and bright living room plus a modern kitchen with direct access to the back patio area (21m2 of terrace and patio). On the ground floor is also an ensuite bedroom and small toilet under the stairs for guests. The back patio area is equipped with a laundry area with washing machine included and the possibility to build a lovely pet house (optional). On the upper floor you find another two bedrooms with access to terrace, studio area and a large bathroom. All the townhouses include pre installation of AC, white goods, shower screens in the bathrooms and fitted wardrobes in the bedrooms. They have also a 34m2 garden, private pool and parking within the plot. A 45m2 Solarium is optional. Between two seas and with more than 300 days of sunlight a year plus a whole bunch of beaches is what makes the Costa Cálida a destination with endless possibilities. All the necessary daily services are situated close by, which makes the town the ideal

# **EXTRA**

- Innebygde garderoberSikkerhets dør
- Vinduer med dobbelt glass
- Vaske rom

Hvitevarer

| Planta  | Uso      | Sup.útil             | Sup.const.            |
|---------|----------|----------------------|-----------------------|
| baja    | vivienda | 46.50 m <sup>2</sup> | 57.51 m <sup>2</sup>  |
| primera | vivienda | 38.85 m²             | 50.50 m²              |
| Total   |          | 85.35 m <sup>2</sup> | 108.01 m <sup>2</sup> |
|         |          |                      |                       |
|         |          |                      |                       |
|         |          |                      |                       |
| Sola    | rium     |                      | 45.15 m <sup>2</sup>  |
|         | Patio    |                      | 11 75 m               |