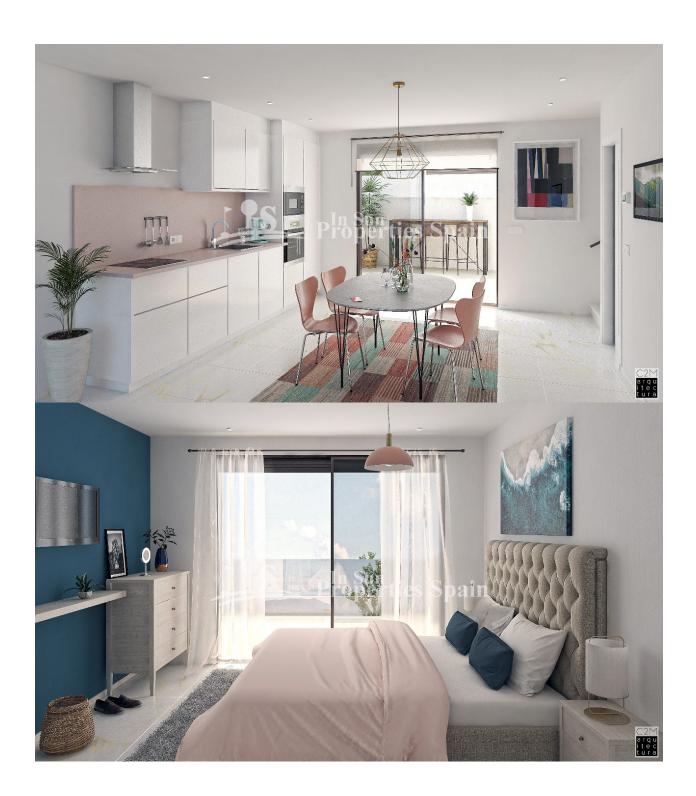

### **BESKRIVELSE**

Exclusive Complex of townhouses located in SAN PEDRO DEL PINATAR, with 3 bedrooms and 3 bathrooms and distributed over 2 floors. The 85m2 Townhouses offer an open and bright living room plus a modern kitchen with direct access to the back patio area (21m2 of terrace and patio). On the ground floor is also an ensuite bedroom and small toilet under the stairs for guests. The back patio area is equipped with a laundry area with washing machine included and the possibility to build a lovely pet house (optional). On the upper floor you find another two bedrooms with access to terrace, studio area and a large bathroom. All the townhouses include pre installation of AC, white goods, shower screens in the bathrooms and fitted wardrobes in the bedrooms. They have also a 34m2 garden, private pool and parking within the plot. A 45m2 Solarium is optional. Between two seas and with more than 300 days of sunlight a year plus a whole bunch of beaches is what makes the Costa Cálida a destination with endless possibilities. All the necessary daily services are situated close by, which makes the town the ideal