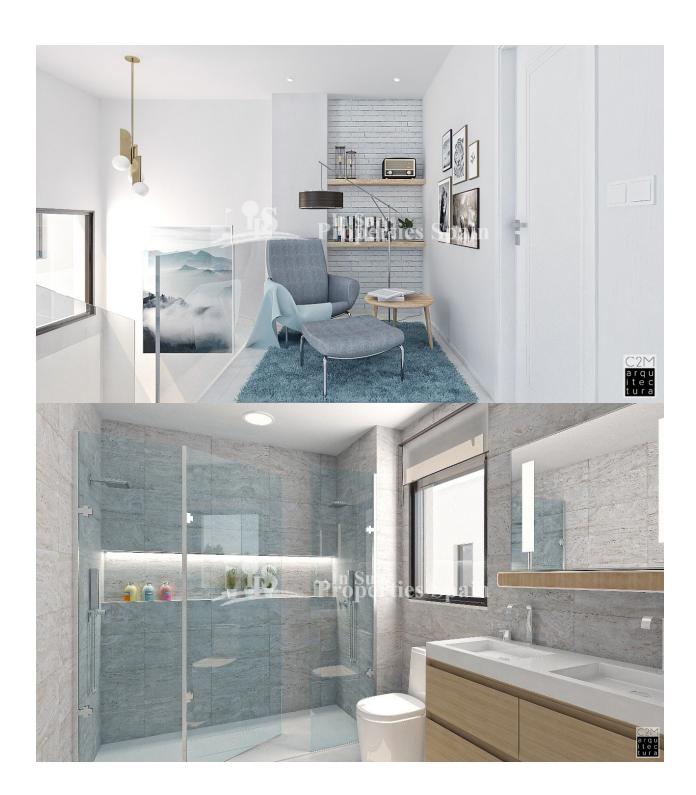

### **BESKRIVELSE**

Exclusive Complex of townhouses located in SAN PEDRO DEL PINATAR, with 3 bedrooms and 3 bathrooms and distributed over 2 floors. The 85m2 Townhouses offer an open and bright living room plus a modern kitchen with direct access to the back patio area (21m2 of terrace and patio). On the ground floor is also an ensuite bedroom and small toilet under the stairs for guests. The back patio area is equipped with a laundry area with washing machine included and the possibility to build a lovely pet house (optional). On the upper floor you find another two bedrooms with access to terrace, studio area and a large bathroom. All the townhouses include pre installation of AC, white goods, shower screens in the bathrooms and fitted wardrobes in the bedrooms. They have also a 34m2 garden, private pool and parking within the plot. A 45m2 Solarium is optional. Between two seas and with more than 300 days of sunlight a year plus a whole bunch of beaches is what makes the Costa Cálida a destination with endless possibilities. All the necessary daily services are situated close by, which makes the town the ideal