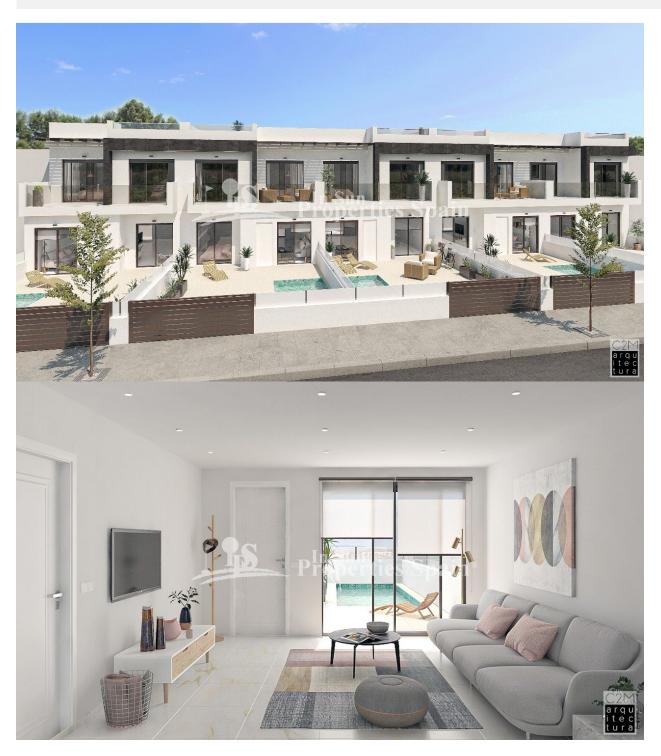

### **BESKRIVELSE**

Exclusive Complex of townhouses located in SAN PEDRO DEL PINATAR, with 3 bedrooms and 3 bathrooms and distributed over 2 floors. The 85m2 Townhouses offer an open and bright living room plus a modern kitchen with direct access to the back patio area (21m2 of terrace and patio). On the ground floor is also an ensuite bedroom and small toilet under the stairs for guests. The back patio area is equipped with a laundry area with washing machine included and the possibility to build a lovely pet house (optional). On the upper floor you find another two bedrooms with access to terrace, studio area and a large bathroom. All the townhouses include pre installation of AC, white goods, shower screens in the bathrooms and fitted wardrobes in the bedrooms. They have also a 34m2 garden, private pool and parking within the plot. A 45m2 Solarium is optional. Between two seas and with more than 300 days of sunlight a year plus a whole bunch of beaches is what makes the Costa Cálida a destination with endless possibilities. All the necessary daily services are situated close by, which makes the town the ideal

location for all year living and holiday visits. Also there are plenty of festivals throughout the year like the Sea World Exhibition and Mar Menor Beer festival. This small seaside town is famous for its fishing background, therapeutic mud baths, salt flats and vast stretches of sand. Delivery from June 2020.