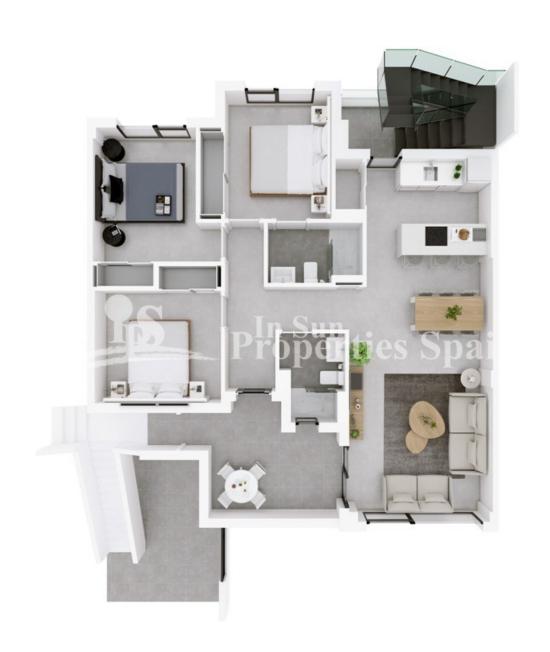

## **BESKRIVELSE**

A new project close to the sea and the Pine woods in San Blas, SANTIAGO DE LA RIBERA. These 24 Maisonettes all boast 3 bedrooms, 2 bathrooms and parking space. The ground floor properties have spacious 83m2 garden and the top floor have 82m2 sunny solarium. They all have access to the community gardens and lovely communal swimming pool. Ground floor properties of 96m2 boast an open plan layout with 3 good size bedrooms, modern kitchen and 2 bathrooms. Top floor are of 90m2 and offer a similar layout but benefit from a sunny private solarium. Santiago de la Ribera is a lovely town that sits on the shores of the Mar Menor. It is the coastal area of the town of San Javier still maintains its 'fishing village' atmosphere. It has a very beautiful promenade, which is lined with palm trees and a wonderful sandy beach. It also has a large weekly market and boats operate all year round across to the popular La Manga Strip.