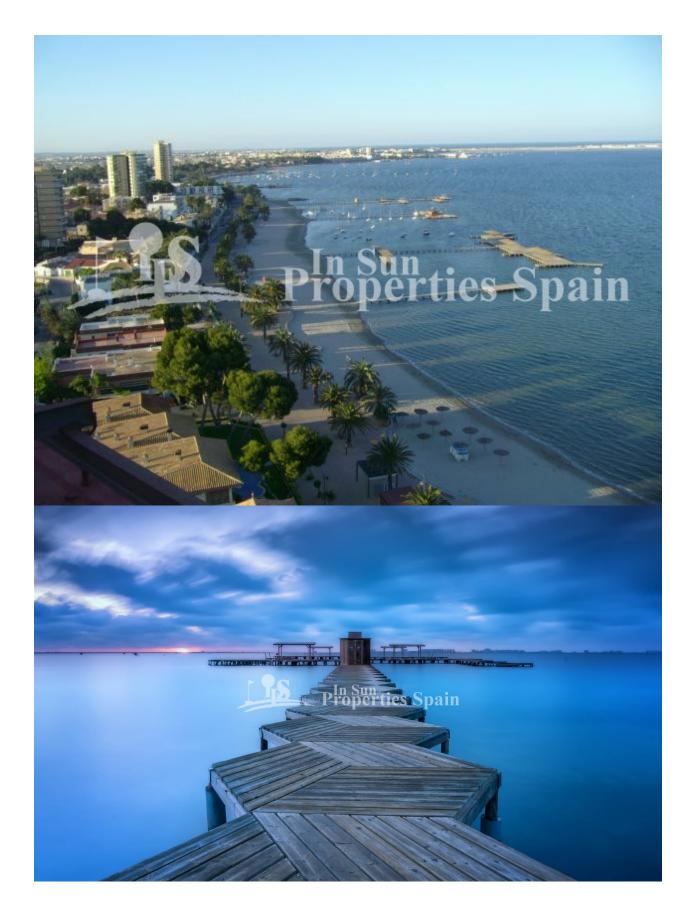

## **BESKRIVELSE**

A new project close to the sea and the Pine woods in San Blas, SANTIAGO DE LA RIBERA. These 24 Maisonettes all boast 3 bedrooms, 2 bathrooms and parking space. The ground floor properties have spacious 83m2 garden and the top floor have 82m2 sunny solarium. They all have access to the community gardens and lovely communal swimming pool. Ground floor properties of 96m2 boast an open plan layout with 3 good size bedrooms, modern kitchen and 2 bathrooms. Top floor are of 90m2 and offer a similar layout but benefit from a sunny private solarium. Santiago de la Ribera is a lovely town that sits on the shores of the Mar Menor. It is the coastal area of the town of San Javier still maintains its 'fishing village' atmosphere. It has a very beautiful promenade, which is lined with palm trees and a wonderful sandy beach. It also has a large weekly market and boats operate all year round across to the popular La Manga Strip.