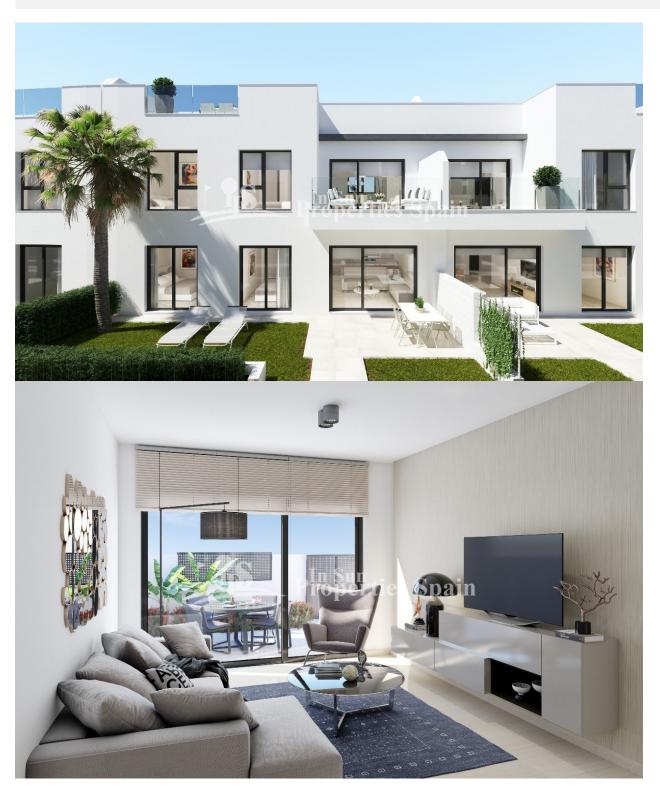

## **BESKRIVELSE**

A new project close to the sea and the Pine woods in San Blas, SANTIAGO DE LA RIBERA. These 24 Maisonettes all boast 3 bedrooms, 2 bathrooms and parking space. The ground floor properties have spacious 83m2 garden and the top floor have 82m2 sunny solarium. They all have access to the community gardens and lovely communal swimming pool. Ground floor properties of 96m2 boast an open plan layout with 3 good size bedrooms, modern kitchen and 2 bathrooms. Top floor are of 90m2 and offer a similar layout but benefit from a sunny private solarium. Santiago de la Ribera is a lovely town that sits on the shores of the Mar Menor. It is the coastal area of the town of San Javier still maintains its 'fishing village' atmosphere. It has a very beautiful promenade, which is lined with palm trees and a wonderful sandy beach. It also has a large weekly market and boats operate all year round across to the popular La Manga Strip.