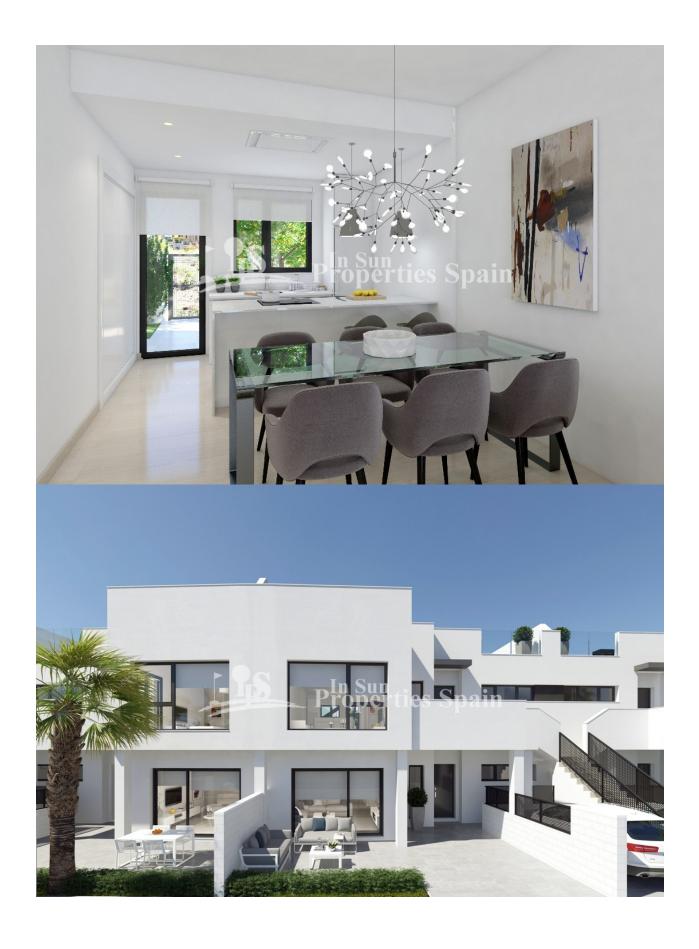

## **BESKRIVELSE**

A new project close to the sea and the Pine woods in San Blas, SANTIAGO DE LA RIBERA. These 24 Maisonettes all boast 3 bedrooms, 2 bathrooms and parking space. The ground floor properties have spacious 83m2 garden and the top floor have 82m2 sunny solarium. They all have access to the community gardens and lovely communal swimming pool. Ground floor properties of 96m2 boast an open plan layout with 3 good size bedrooms, modern kitchen and 2 bathrooms. Top floor are of 90m2 and offer a similar layout but benefit from a sunny private solarium. Santiago de la Ribera is a lovely town that sits on the shores of the Mar Menor. It is the coastal area of the town of San Javier still maintains its 'fishing village' atmosphere. It has a very beautiful promenade, which is lined with palm trees and a wonderful sandy beach. It also has a large weekly market and boats operate all year round across to the popular La Manga Strip.