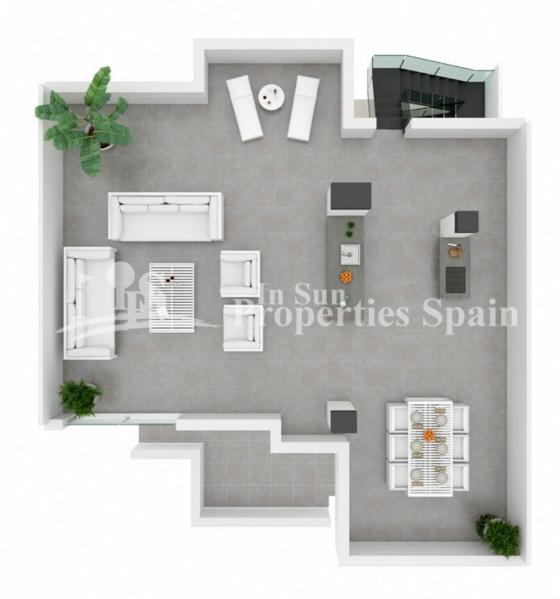

## **BESKRIVELSE**

A new project close to the sea and the Pine woods in San Blas, SANTIAGO DE LA RIBERA. These 24 Maisonettes all boast 3 bedrooms, 2 bathrooms and parking space. The ground floor properties have spacious 83m2 garden and the top floor have 82m2 sunny solarium. They all have access to the community gardens and lovely communal swimming pool. Ground floor properties of 96m2 boast an open plan layout with 3 good size bedrooms, modern kitchen and 2 bathrooms. Top floor are of 90m2 and offer a similar layout but benefit from a sunny private solarium. Santiago de la Ribera is a lovely town that sits on the shores of the Mar Menor. It is the coastal area of the town of San Javier still maintains its 'fishing village' atmosphere. It has a very beautiful promenade, which is lined with palm trees and a wonderful sandy beach. It also has a large weekly market and boats operate all year round across to the popular La Manga Strip.