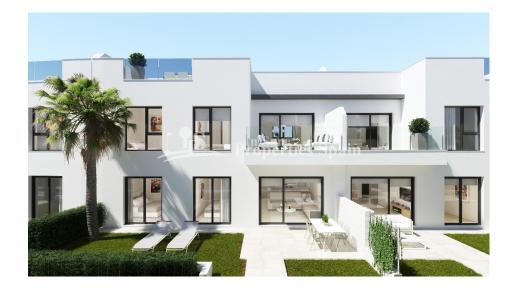

## **BESKRIVELSE**

A new project close to the sea and the Pine woods in San Blas, SANTIAGO DE LA RIBERA. These 24 Maisonettes all boast 3 bedrooms, 2 bathrooms and parking space. The ground floor properties have spacious 83m2 garden and the top floor have 82m2 sunny solarium. They all have access to the community gardens and lovely communal swimming pool. Ground floor properties of 96m2 boast an open plan layout with 3 good size bedrooms, modern kitchen and 2 bathrooms. Top floor are of 90m2 and offer a similar layout but benefit from a sunny private solarium. Santiago de la Ribera is a lovely town that sits on the shores of the Mar Menor. It is the coastal area of the town of San Javier still maintains its 'fishing village' atmosphere. It has a very beautiful promenade, which is lined with palm trees and a wonderful sandy beach. It also has a large weekly market and boats operate all year round across to the popular La Manga Strip.

# STIL • Modern • Contemporary Strand: 500 m Flyplass: 30 Km Sentrum: 500 m PARKERING NR BILER • MØBLER South East West • Uten møbler • Uten møbler • HAGE TERASSER