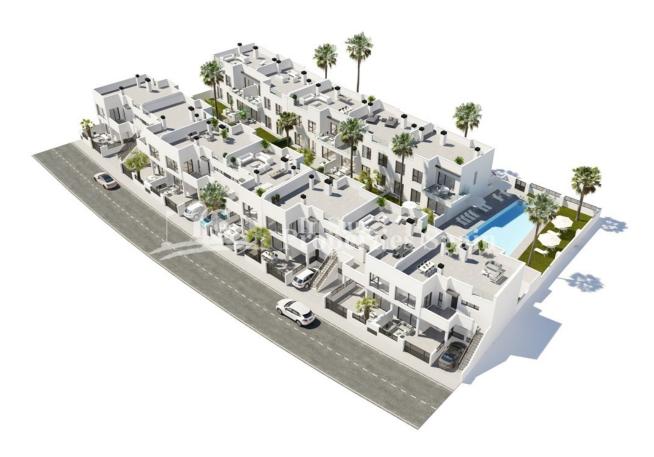

## **BESKRIVELSE**

A new project close to the sea and the Pine woods in San Blas, SANTIAGO DE LA RIBERA. These 24 Maisonettes all boast 3 bedrooms, 2 bathrooms and parking space. The ground floor properties have spacious 83m2 garden and the top floor have 82m2 sunny solarium. They all have access to the community gardens and lovely communal swimming pool. Ground floor properties of 96m2 boast an open plan layout with 3 good size bedrooms, modern kitchen and 2 bathrooms. Top floor are of 90m2 and offer a similar layout but benefit from a sunny private solarium. Santiago de la Ribera is a lovely town that sits on the shores of the Mar Menor. It is the coastal area of the town of San Javier still maintains its 'fishing village' atmosphere. It has a very beautiful promenade, which is lined with palm trees and a wonderful sandy beach. It also has a large weekly market and boats operate all year round across to the popular La Manga Strip.