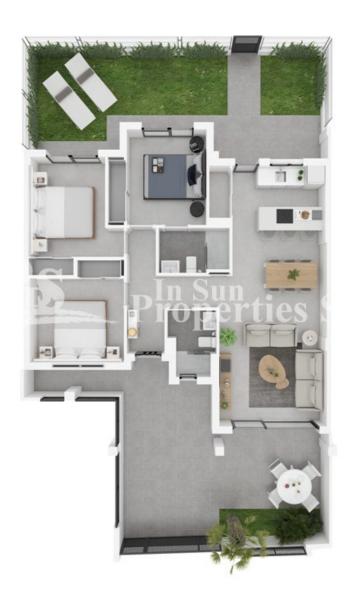

# COSTA MURCIA (SANTIAGO DE LA RIBERA)

INFO

| INFO                 |                                            |
|----------------------|--------------------------------------------|
| PRIS:<br>BOLIG TYPE: | 192.000 €<br>Rekkehus                      |
| STED:                | Costa Murcia<br>(Santiago de la<br>Ribera) |
| SOVEROM:             | 3                                          |
| Bad:                 | 2                                          |
| BOAREAL ( m2<br>):   | 96                                         |
| TOMT ( m2 ):         | -                                          |
| Terrasse ( m2<br>):  | 83                                         |
| ÅR:                  |                                            |
| ETASJER:             | -                                          |
| MELDING              | -                                          |

## **BESKRIVELSE**

A new project close to the sea and the Pine woods in San Blas, SANTIAGO DE LA RIBERA. These 24 Maisonettes all boast 3 bedrooms, 2 bathrooms and parking space. The ground floor properties have spacious 83m2 garden and the top floor have 82m2 sunny solarium. They all have access to the community gardens and lovely communal swimming pool. Ground floor properties of 96m2 boast an open plan layout with 3 good size bedrooms, modern kitchen and 2 bathrooms. Top floor are of 90m2 and offer a similar layout but benefit from a sunny private solarium. Santiago de la Ribera is a lovely town that sits on the shores of the Mar Menor. It is the coastal area of the town of San Javier still maintains its 'fishing village' atmosphere. It has a very beautiful promenade, which is lined with palm trees and a wonderful sandy beach. It also has a large weekly market and boats operate all year round across to the popular La Manga Strip.