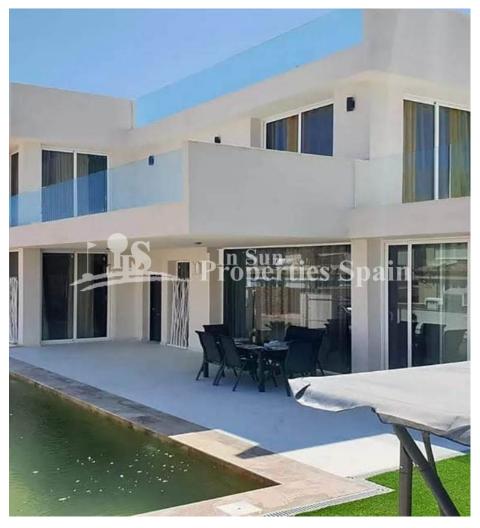

# **ORIHUELA COSTA (VILLAMARTIN-PAU26)**

| INFO                |                                           |
|---------------------|-------------------------------------------|
| PRIS:               | 295.000 €                                 |
| BOLIG TYPE:         | Villa                                     |
| STED:               | Orihuela Costa<br>(Villamartin-<br>Pau26) |
| SOVEROM:            | 3                                         |
| Bad:                | 3                                         |
| BOAREAL ( m2<br>):  | 134                                       |
| TOMT ( m2 ):        | 249                                       |
| Terrasse ( m2<br>): | 47                                        |
| ÅR:                 |                                           |
| ETASJER:            | -                                         |
| MELDING             | -                                         |

# **BESKRIVELSE**

This exclusive new residential is located in VILLAMARTIN-PAU26. These Detached Villas are constructed with impeccable qualities, spacious and bright with a sophisticated yet cost design. There are 4 independent Villas and 2 Premium Villas. Qualities include; Preinstallation of air conditioning-Ducted, under floor heating in the bathrooms and Garden with optional private pool, Home lighting and Full kitchen equipped with appliances. This is a 3 bedroom, 3 bathroom Villa of 134m2 on a 249m2 plot with 21m2 of terrace and a 27m2 solarium.