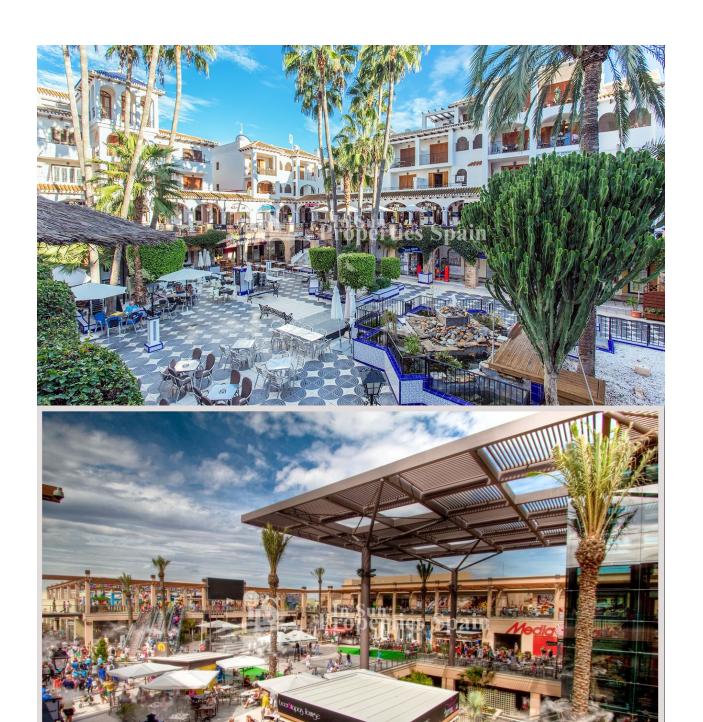

Villamartín offers a wide range of services. For over 40 years it has been a golf tourist attraction and as it is expected from a residential complex of this standard all services are fully developed. The area is also known to have one of the healthiest climates in the world. Villamartin is also very close to renowned high standard international school El Limonar and La Zenia Boulevard - the newest shopping centre in our area and also the largest one in the Alicante region. At over 160,000m2 It offers more than 150 shops and services including a huge supermarket Alcampo, Leroy Merlin, Primark, Swarovski, Decathlon, Massimo Dutti, Zara, Stradivarius and much more. There are many commercial centers including the well know Villamartin Plaza and La Fuente Centre along with many restaurants, fashion shops, supermarkets, banks, pharmacies etc. Villamartin was built round one of the most prestigious golf courses on the Costa Blanca-Villamartín Golf Club- it is home to a Cosmopolitan and International community. Just a short distance away you can find 3 other golf courses such as Las Ramblas, Campoamor and La Finca. However, it is not only a golfers paradise, you can also find a large range of activities and entertainment for all the family; water parks in Torrevieja and Ciudad Quesada, 3km from some of the best beaches in the region, open weekly markets, cinemas etc. Villamartín is approximately 50 minutes from Alicante International and Murcia Corvera airport. By Train there are connections Madrid-Alicante (2:30 h) AVE Madrid-Murcia & Barcelona-Alicante (4.5 h)