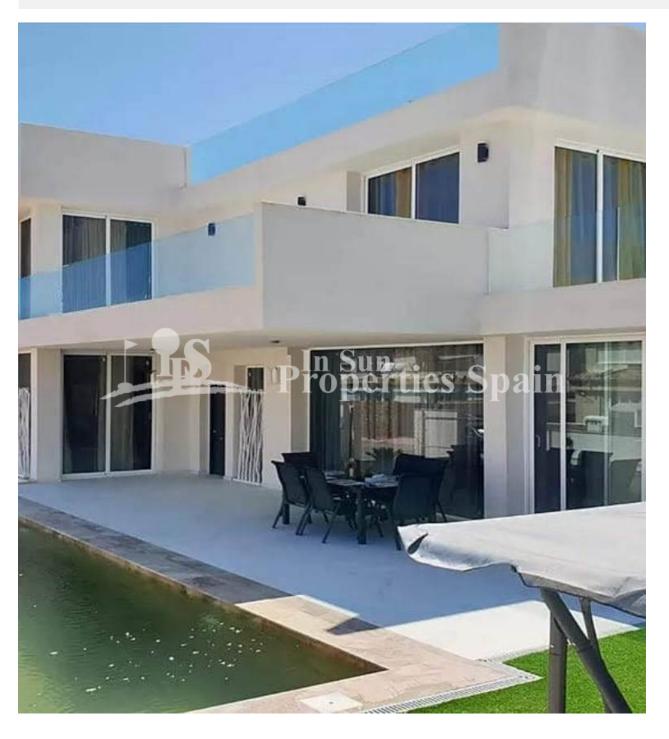

# **ORIHUELA COSTA (VILLAMARTIN-PAU26)**

| INFO                |                                           |
|---------------------|-------------------------------------------|
| PRIS:               | 295.000 €                                 |
| BOLIG TYPE:         | Villa                                     |
| STED:               | Orihuela Costa<br>(Villamartin-<br>Pau26) |
| SOVEROM:            | 3                                         |
| Bad:                | 3                                         |
| BOAREAL ( m2<br>):  | 134                                       |
| TOMT ( m2 ):        | 249                                       |
| Terrasse ( m2<br>): | 47                                        |
| ÅR:                 |                                           |
| ETASJER:            | -                                         |
| MELDING             | -                                         |

# **BESKRIVELSE**

This exclusive new residential is located in VILLAMARTIN-PAU26. These Detached Villas are constructed with impeccable qualities, spacious and bright with a sophisticated yet cost design. There are 4 independent Villas and 2 Premium Villas. Qualities include; Preinstallation of air conditioning-Ducted, under floor heating in the bathrooms and Garden with optional private pool, Home lighting and Full kitchen equipped with appliances. This is a 3 bedroom, 3 bathroom Villa of 134m2 on a 249m2 plot with 21m2 of terrace and a 27m2 solarium.