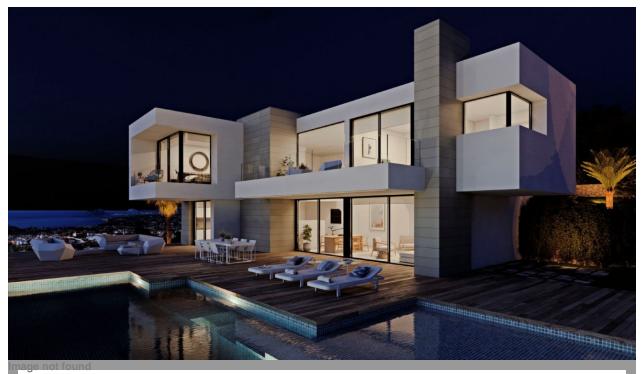

#### BESKRIVELSE

**REF: #7242** 

Villa Navío is a unique property located in Jazmines, in the Residential Resort Cumbre del Sol, follows a modern aesthetic line, with several terraces and viewpoints to contemplate the sea and let the light from the Mediterranean sun flood its interior from sunrise to sunset. It has spectacular sea views that can be enjoyed from the entire house, and especially from the impressive pool whose access emulates a beach and its impressive infinity that plunges us into the sea. The ground floor draws attention, with its spacious rooms, a gourmet kitchen with central island and breakfast bar, connected to the porch, the living- and dining room, all rooms with direct access to the terrace and of course with sea views. It has 3 bedrooms and 4 bathrooms. The main bedroom has a large dressing room, a bathroom en- suite and a private terrace. On the lower floor we find a diaphanous space with porch and terrace, which allows to expand the house in number of bedrooms or for what the owner's wants. Complete the set the terraces and outdoor areas, designed to live outside, to enjoy the Mediterranean climate and its placid views of the sea.