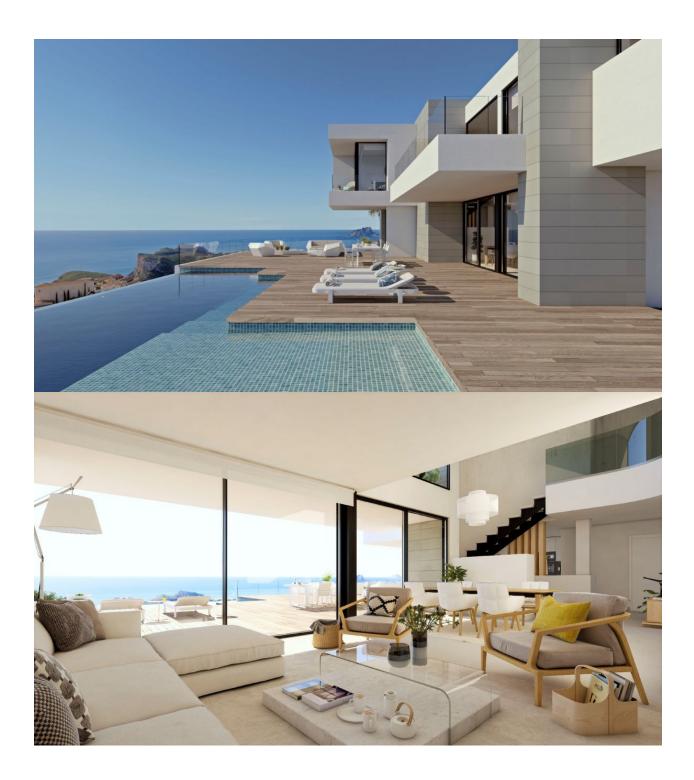

#### BESKRIVELSE

**REF: #7242** 

Villa Navío is a unique property located in Jazmines, in the Residential Resort Cumbre del Sol, follows a modern aesthetic line, with several terraces and viewpoints to contemplate the sea and let the light from the Mediterranean sun flood its interior from sunrise to sunset. It has spectacular sea views that can be enjoyed from the entire house, and especially from the impressive pool whose access emulates a beach and its impressive infinity that plunges us into the sea. The ground floor draws attention, with its spacious rooms, a gourmet kitchen with central island and breakfast bar, connected to the porch, the living- and dining room, all rooms with direct access to the terrace and of course with sea views. It has 3 bedrooms and 4 bathrooms. The main bedroom has a large dressing room, a bathroom en- suite and a private terrace. On the lower floor we find a diaphanous space with porch and terrace, which allows to expand the house in number of bedrooms or for what the owner's wants. Complete the set the terraces and outdoor areas, designed to live outside, to enjoy the Mediterranean climate and its placid views of the sea.