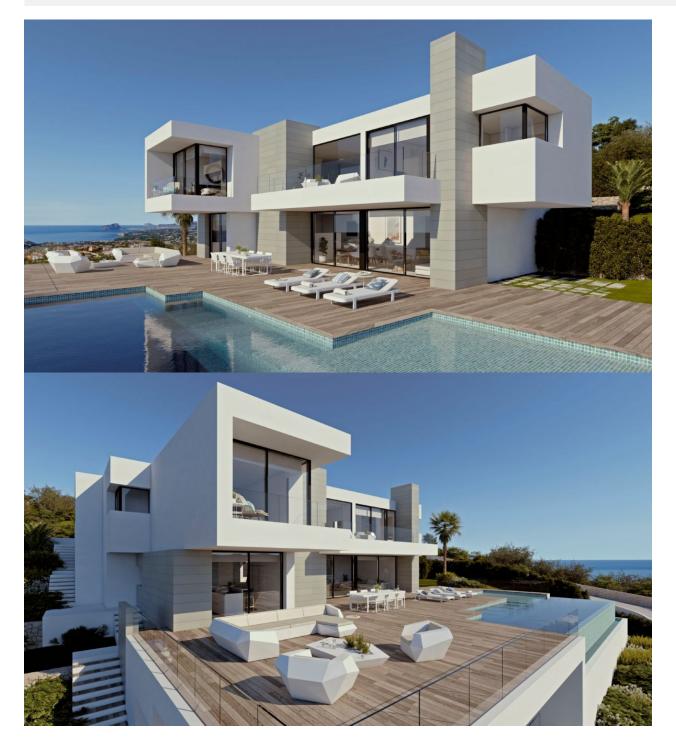

#### BESKRIVELSE

**REF: #7242** 

Villa Navío is a unique property located in Jazmines, in the Residential Resort Cumbre del Sol, follows a modern aesthetic line, with several terraces and viewpoints to contemplate the sea and let the light from the Mediterranean sun flood its interior from sunrise to sunset. It has spectacular sea views that can be enjoyed from the entire house, and especially from the impressive pool whose access emulates a beach and its impressive infinity that plunges us into the sea. The ground floor draws attention, with its spacious rooms, a gourmet kitchen with central island and breakfast bar, connected to the porch, the living- and dining room, all rooms with direct access to the terrace and of course with sea views. It has 3 bedrooms and 4 bathrooms. The main bedroom has a large dressing room, a bathroom en- suite and a private terrace. On the lower floor we find a diaphanous space with porch and terrace, which allows to expand the house in number of bedrooms or for what the owner's wants. Complete the set the terraces and outdoor areas, designed to live outside, to enjoy the Mediterranean climate and its placid views of the sea.