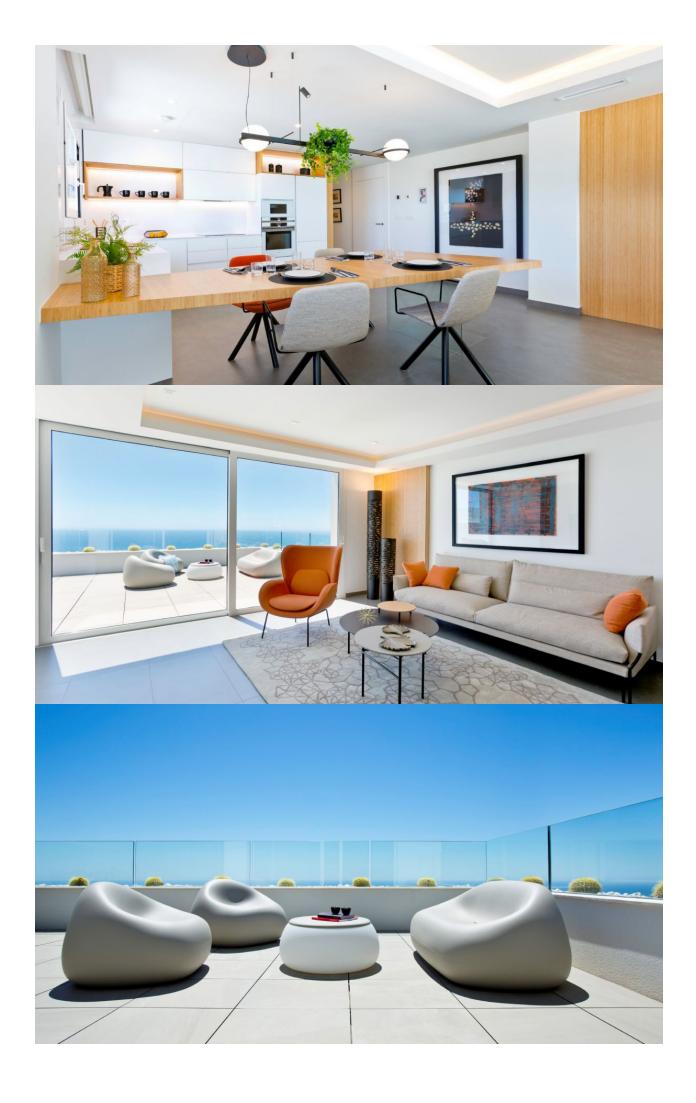

## **BESKRIVELSE**

A development which, due to its location, enjoys the spectacular sea views which Residential Resort Cumbre del Sol is internationally renowned for. A truly perfect spot for those looking to enjoy the Mediterranean climate and wonderful sunrises, in a private residential complex next to the sea. Blue Infinity Block C consists of 24 luxury apartments that highlights for their dimensions, all with 3 bedrooms, with surfaces over 240m2 and terraces from 40m2, with distributions designed to enjoy the sea views, to have bright rooms, details that achieve a modern and elegant design. This, together with equipment, both in materials and in technology aimed at achieving highly energy efficient homes, make them ideal both for living throughout the year, and for enjoying holiday periods. Each apartment also has a covered car parking space with pre-installation for charging point for electric cars and a storage.

## KJØKKEN

• Sjø utsikt

• Hvitevarer

"OUR EXPERIENCE IS YOUR GUARANTEE"