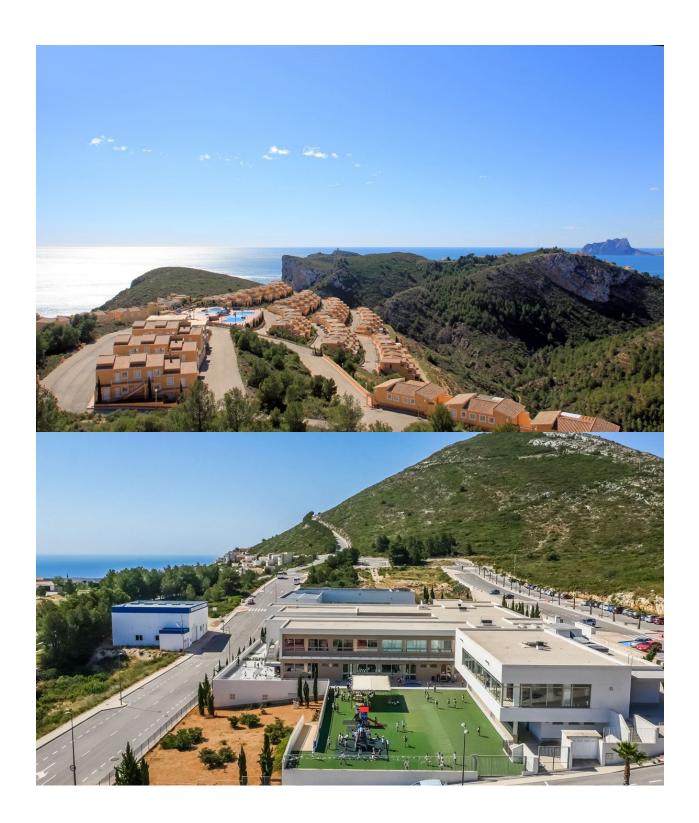

## **BESKRIVELSE**

New built apartments, with a modern architecture, with 2 bedrooms and 2 bathrooms, kitchen open to the living room, with various models to choose from, terrace and garden on the ground floor apartments, and solarium on the top floor, all distributed to make the most of the space, taking advantage of the Mediterranean light and offering a plus of comfort in your day to day. The equipment in the apartments are also oriented to comfort with under-floor heating, hot and cold air conditioning by conduits with thermostat in the living room, hot water by Altherma system, electrical appliances are included and a project of decoration to give them style and warmness. The communal areas are designed for relax and enjoy as a family, with pool surrounded by large terraces to enjoy the sun, playground for kids, social club, gardens and parking areas. Within a short distance to Cala del Llebeig, the urban core of Moraira and all the services that Residential Resort Cumbre del Sol is equipped with.