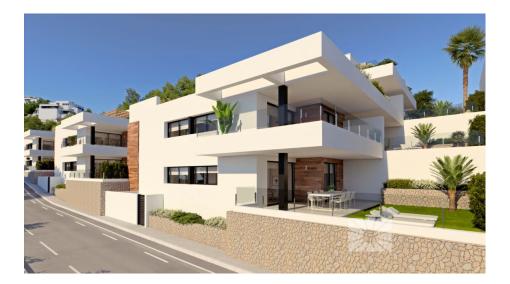

## **BESKRIVELSE**

New built apartments, with a modern architecture, with 2 bedrooms and 2 bathrooms, kitchen open to the living room, with various models to choose from, terrace and garden on the ground floor apartments, and solarium on the top floor, all distributed to make the most of the space, taking advantage of the Mediterranean light and offering a plus of comfort in your day to day. The equipment in the apartments are also oriented to comfort with under-floor heating, hot and cold air conditioning by conduits with thermostat in the living room, hot water by Altherma system, electrical appliances are included and a project of decoration to give them style and warmness. The communal areas are designed for relax and enjoy as a family, with pool surrounded by large terraces to enjoy the sun, playground for kids, social club, gardens and parking areas. Within a short distance to Cala del Llebeig, the urban core of Moraira and all the services that Residential Resort Cumbre del Sol is equipped with.