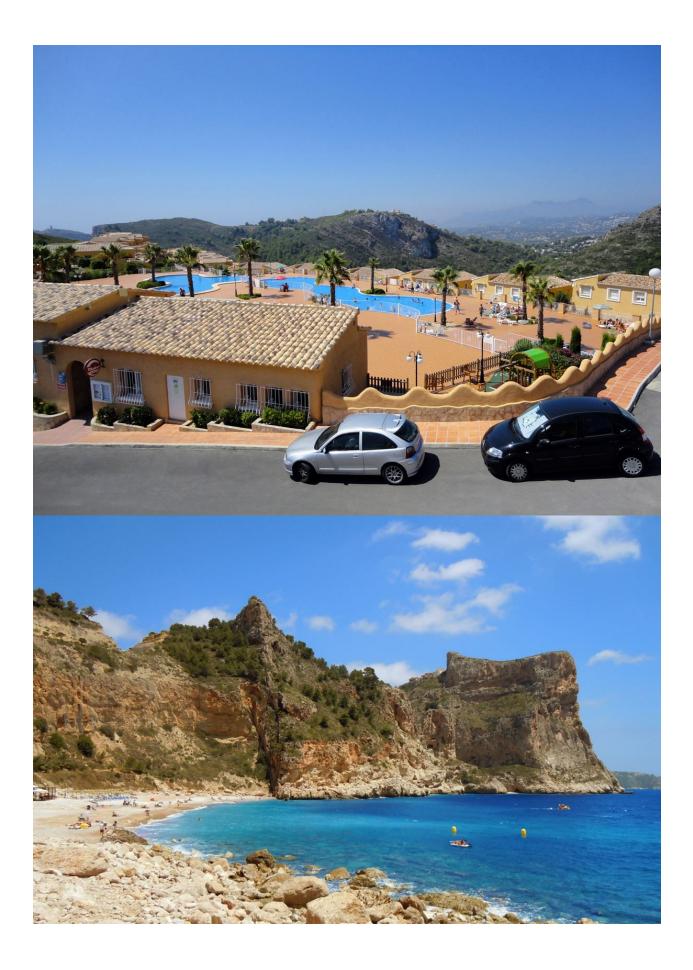

## **BESKRIVELSE**

New built apartments, with a modern architecture, with 2 bedrooms and 2 bathrooms, kitchen open to the living room, with various models to choose from, terrace and garden on the ground floor apartments, and solarium on the top floor, all distributed to make the most of the space, taking advantage of the Mediterranean light and offering a plus of comfort in your day to day. The equipment in the apartments are also oriented to comfort with under-floor heating, hot and cold air conditioning by conduits with thermostat in the living room, hot water by Altherma system, electrical appliances are included and a project of decoration to give them style and warmness. The communal areas are designed for relax and enjoy as a family, with pool surrounded by large terraces to enjoy the sun, playground for kids, social club, gardens and parking areas. Within a short distance to Cala del Llebeig, the urban core of Moraira and all the services that Residential Resort Cumbre del Sol is equipped with.