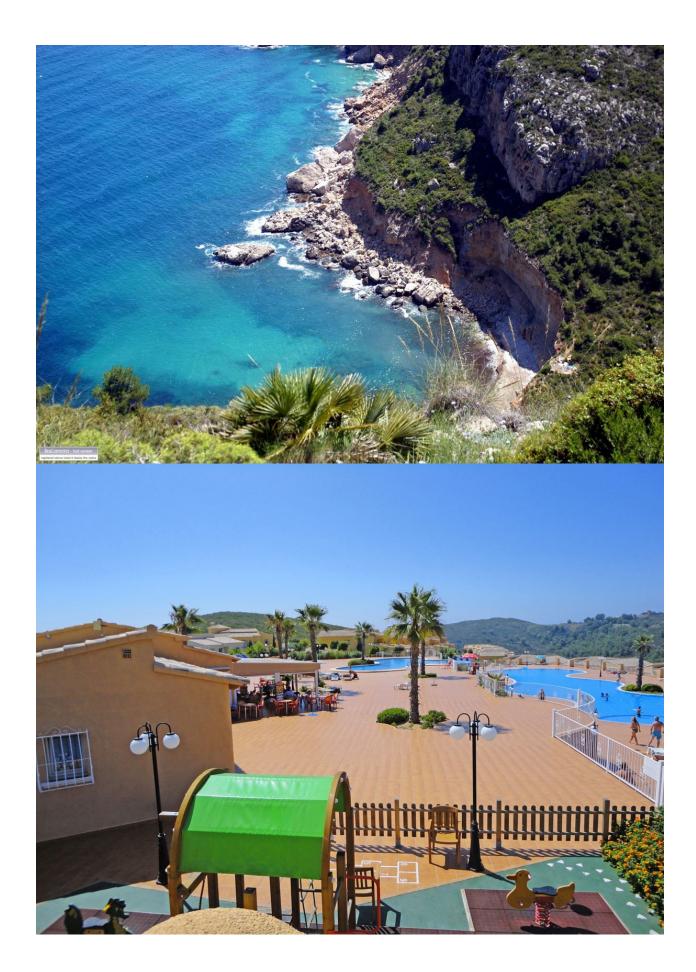

## **BESKRIVELSE**

New built apartments, with a modern architecture, with 2 bedrooms and 2 bathrooms, kitchen open to the living room, with various models to choose from, terrace and garden on the ground floor apartments, and solarium on the top floor, all distributed to make the most of the space, taking advantage of the Mediterranean light and offering a plus of comfort in your day to day. The equipment in the apartments are also oriented to comfort with under-floor heating, hot and cold air conditioning by conduits with thermostat in the living room, hot water by Altherma system, electrical appliances are included and a project of decoration to give them style and warmness. The communal areas are designed for relax and enjoy as a family, with pool surrounded by large terraces to enjoy the sun, playground for kids, social club, gardens and parking areas. Within a short distance to Cala del Llebeig, the urban core of Moraira and all the services that Residential Resort Cumbre del Sol is equipped with.