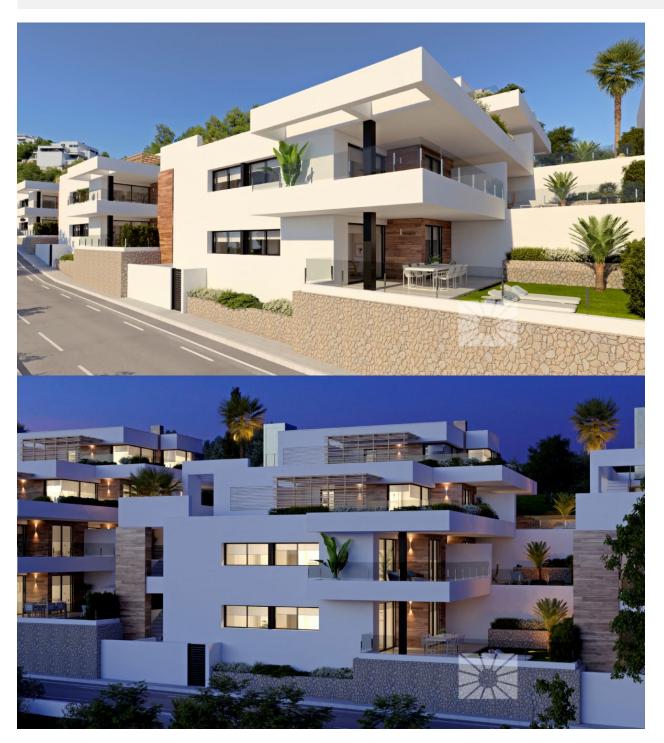

## **BESKRIVELSE**

New built apartments, with a modern architecture, with 2 bedrooms and 2 bathrooms, kitchen open to the living room, with various models to choose from, terrace and garden on the ground floor apartments, and solarium on the top floor, all distributed to make the most of the space, taking advantage of the Mediterranean light and offering a plus of comfort in your day to day. The equipment in the apartments are also oriented to comfort with under-floor heating, hot and cold air conditioning by conduits with thermostat in the living room, hot water by Altherma system, electrical appliances are included and a project of decoration to give them style and warmness. The communal areas are designed for relax and enjoy as a family, with pool surrounded by large terraces to enjoy the sun, playground for kids, social club, gardens and parking areas. Within a short distance to Cala del Llebeig, the urban core of Moraira and all the services that Residential Resort Cumbre del Sol is equipped with.