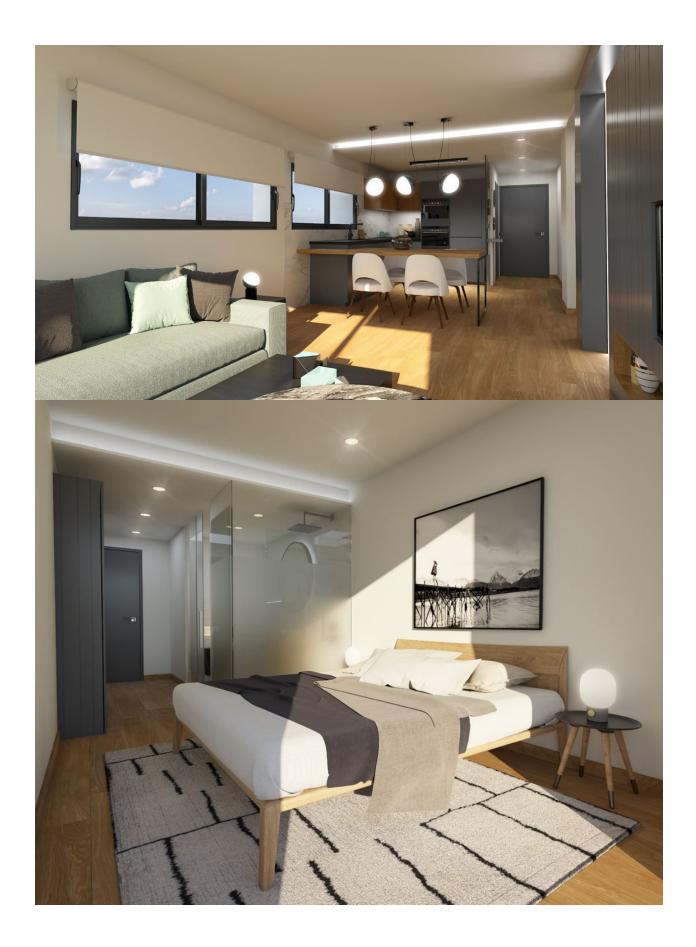

## **BESKRIVELSE**

New built apartments, with a modern architecture, with 2 bedrooms and 2 bathrooms, kitchen open to the living room, with various models to choose from, terrace and garden on the ground floor apartments, and solarium on the top floor, all distributed to make the most of the space, taking advantage of the Mediterranean light and offering a plus of comfort in your day to day. The equipment in the apartments are also oriented to comfort with under-floor heating, hot and cold air conditioning by conduits with thermostat in the living room, hot water by Altherma system, electrical appliances are included and a project of decoration to give them style and warmness. The communal areas are designed for relax and enjoy as a family, with pool surrounded by large terraces to enjoy the sun, playground for kids, social club, gardens and parking areas. Within a short distance to Cala del Llebeig, the urban core of Moraira and all the services that Residential Resort Cumbre del Sol is equipped with.