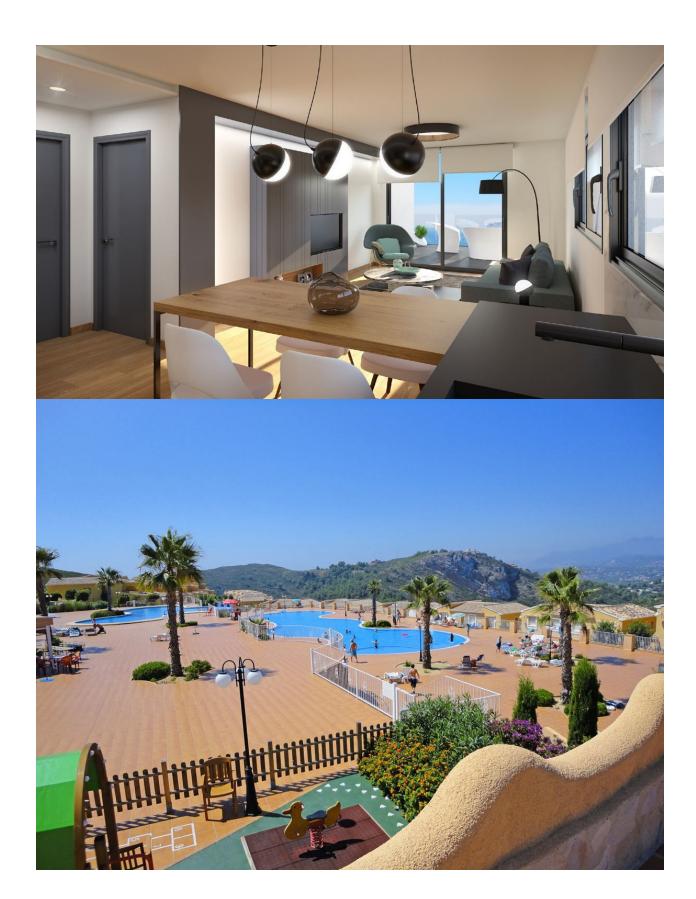

## **BESKRIVELSE**

New built apartments, with a modern architecture, with 2 bedrooms and 2 bathrooms, kitchen open to the living room, with various models to choose from, terrace and garden on the ground floor apartments, and solarium on the top floor, all distributed to make the most of the space, taking advantage of the Mediterranean light and offering a plus of comfort in your day to day. The equipment in the apartments are also oriented to comfort with under-floor heating, hot and cold air conditioning by conduits with thermostat in the living room, hot water by Altherma system, electrical appliances are included and a project of decoration to give them style and warmness. The communal areas are designed for relax and enjoy as a family, with pool surrounded by large terraces to enjoy the sun, playground for kids, social club, gardens and parking areas. Within a short distance to Cala del Llebeig, the urban core of Moraira and all the services that Residential Resort Cumbre del Sol is equipped with.