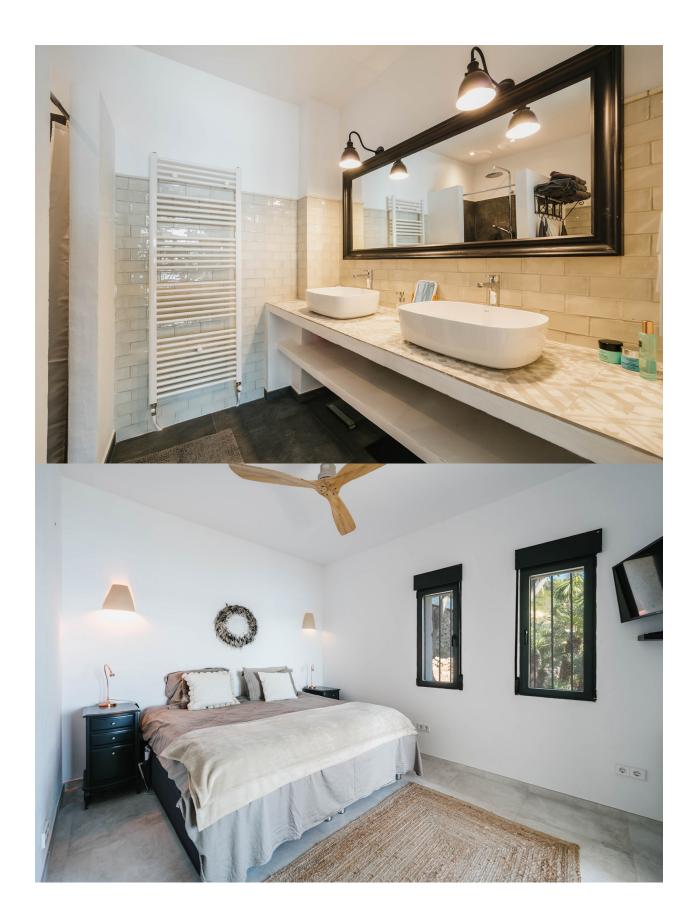

### **BESKRIVELSE**

ECO FRIENDLY villa for sale in Javea, located on a prime location with open sea views. This is an example of bringing an older property in a prime location into the modern day, with a distribution that is more apt for the family of today. There is a large open plan kitchen, living and dining, and the upper level is an open space of around 95m sq, all with the main focal point of the glistening Mediterranean Sea. In addition to this principal living space, there is a snug/TV room which leads out onto the summer kitchen and West facing terrace to enjoy year round alfresco dining. Also on this level is a cloakroom and internal stairs leading to a multi functional loft space, ideal for sleepovers, office space or games room. The lower level comprises of the master bedroom, with dressing room and en-suite and the 3 double guest bedrooms, one with en-suite and the other 2 sharing a family bathroom. Another internal staircase leads to the lower level adjacent to the pool and terraces with bar area, shower room and gymnasium. If required this floor could be an independent apartment providing the 5th bedroom for the property. One of the many interesting features of the villa is that all electricity is provided by a bed of solar panels with battery back up. Mains electricity