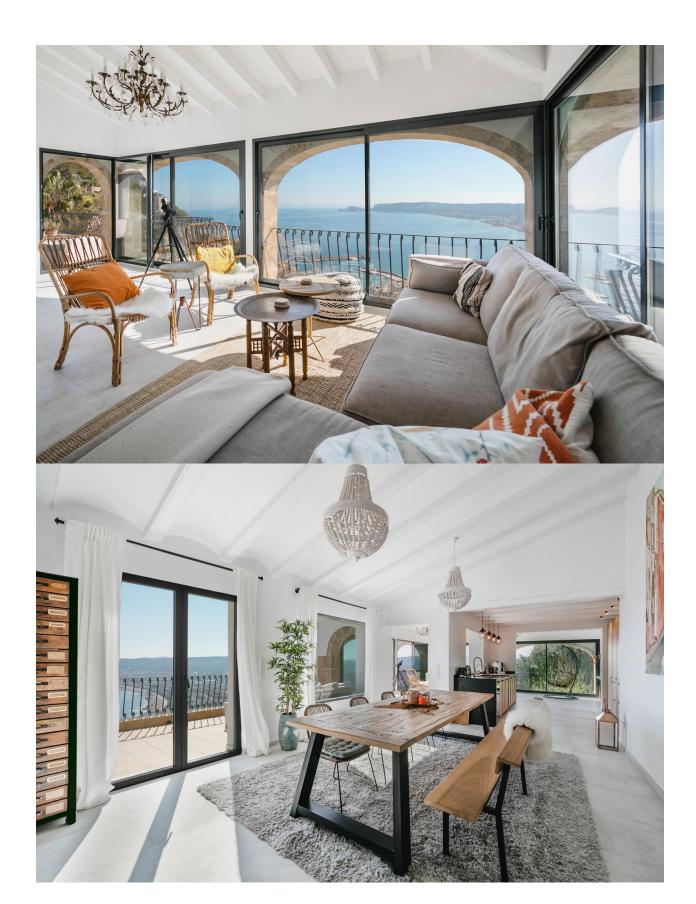

### **BESKRIVELSE**

ECO FRIENDLY villa for sale in Javea, located on a prime location with open sea views. This is an example of bringing an older property in a prime location into the modern day, with a distribution that is more apt for the family of today. There is a large open plan kitchen, living and dining, and the upper level is an open space of around 95m sq, all with the main focal point of the glistening Mediterranean Sea. In addition to this principal living space, there is a snug/TV room which leads out onto the summer kitchen and West facing terrace to enjoy year round alfresco dining. Also on this level is a cloakroom and internal stairs leading to a multi functional loft space, ideal for sleepovers, office space or games room. The lower level comprises of the master bedroom, with dressing room and en-suite and the 3 double guest bedrooms, one with en-suite and the other 2 sharing a family bathroom. Another internal staircase leads to the lower level adjacent to the pool and terraces with bar area, shower room and gymnasium. If required this floor could be an independent apartment providing the 5th bedroom for the property. One of the many interesting features of the villa is that all electricity is provided by a bed of solar panels with battery back up. Mains electricity