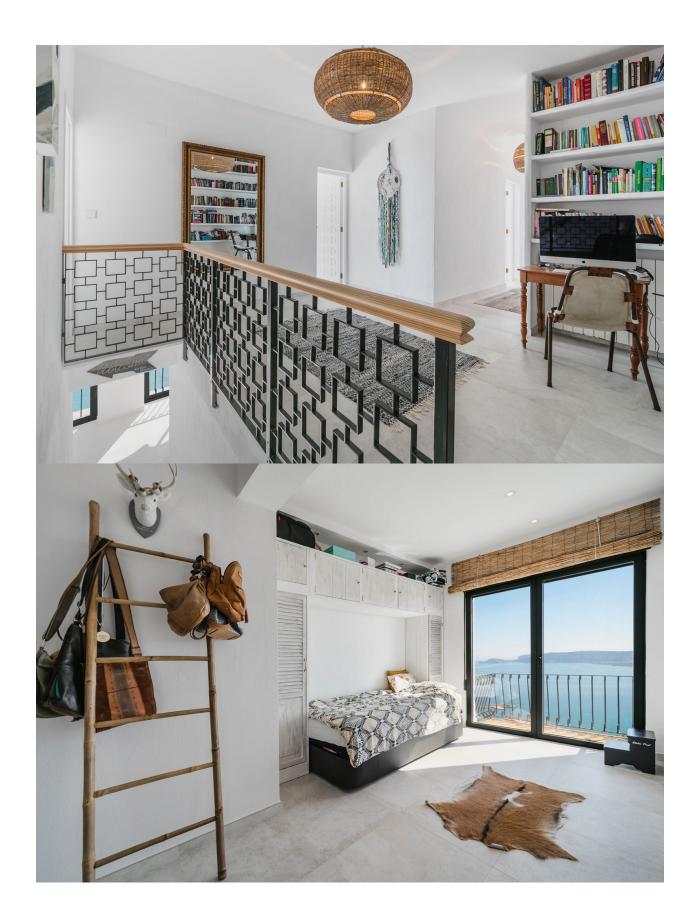

### **BESKRIVELSE**

ECO FRIENDLY villa for sale in Javea, located on a prime location with open sea views. This is an example of bringing an older property in a prime location into the modern day, with a distribution that is more apt for the family of today. There is a large open plan kitchen, living and dining, and the upper level is an open space of around 95m sq, all with the main focal point of the glistening Mediterranean Sea. In addition to this principal living space, there is a snug/TV room which leads out onto the summer kitchen and West facing terrace to enjoy year round alfresco dining. Also on this level is a cloakroom and internal stairs leading to a multi functional loft space, ideal for sleepovers, office space or games room. The lower level comprises of the master bedroom, with dressing room and en-suite and the 3 double guest bedrooms, one with en-suite and the other 2 sharing a family bathroom. Another internal staircase leads to the lower level adjacent to the pool and terraces with bar area, shower room and gymnasium. If required this floor could be an independent apartment providing the 5th bedroom for the property. One of the many interesting features of the villa is that all electricity is provided by a bed of solar panels with battery back up. Mains electricity