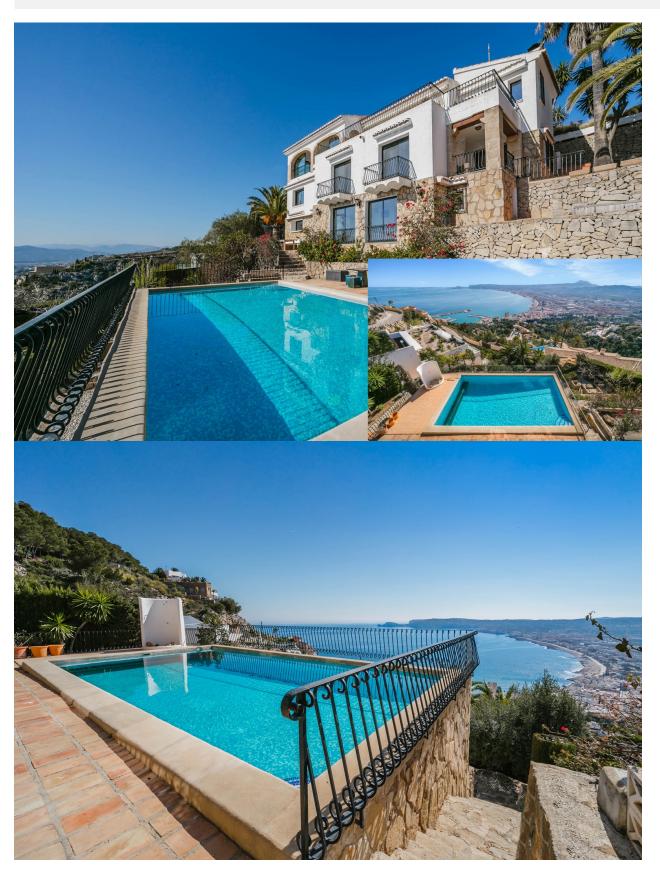

is, of course available, on the rate occasion it is required. The plot runs from the upper to lower streets and has been carefully landscaped with Mediterranean palms, plants and shrubs, with an automatic irrigation system running throughout. Thick Cyprus hedges provide depth and privacy whilst being pruned not to distract from the view. Behind double entrance gates, there is a large off road parking area and double carport, conveniently located adjacent to the front door and entrance hall. Splendid villa on just a short distance from the Port of Javea, with ample terraces around the garden to soak up the sunny disposition and jaw dropping sea views!