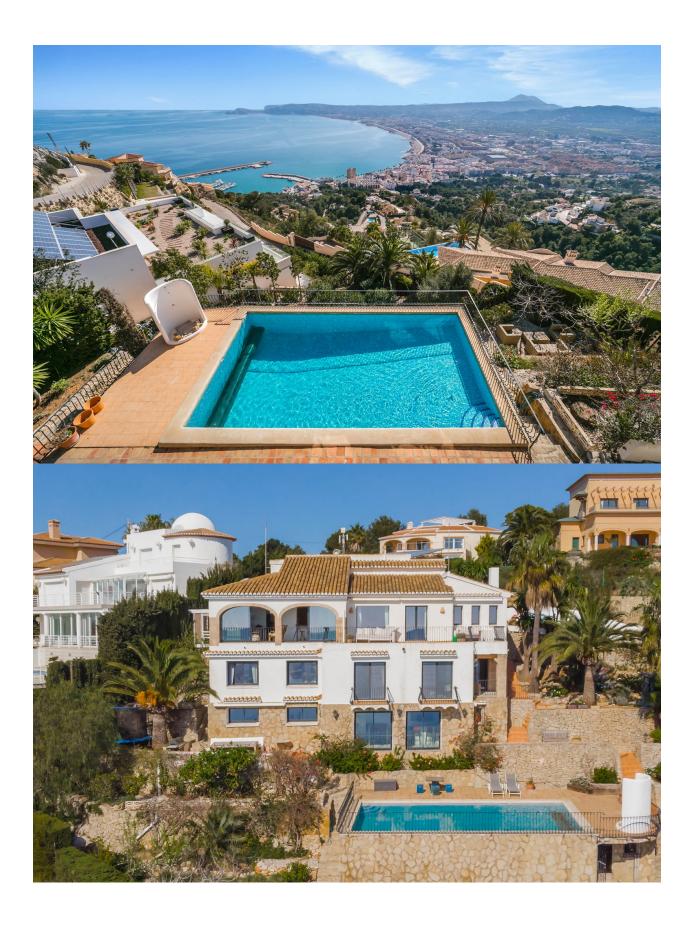

is, of course available, on the rate occasion it is required. The plot runs from the upper to lower streets and has been carefully landscaped with Mediterranean palms, plants and shrubs, with an automatic irrigation system running throughout. Thick Cyprus hedges provide depth and privacy whilst being pruned not to distract from the view. Behind double entrance gates, there is a large off road parking area and double carport, conveniently located adjacent to the front door and entrance hall. Splendid villa on just a short distance from the Port of Javea, with ample terraces around the garden to soak up the sunny disposition and jaw dropping sea views!