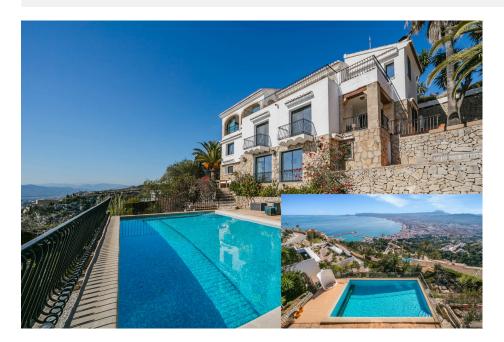

### **BESKRIVELSE**

ECO FRIENDLY villa for sale in Javea, located on a prime location with open sea views. This is an example of bringing an older property in a prime location into the modern day, with a distribution that is more apt for the family of today. There is a large open plan kitchen, living and dining, and the upper level is an open space of around 95m sq, all with the main focal point of the glistening Mediterranean Sea. In addition to this principal living space, there is a snug/TV room which leads out onto the summer kitchen and West facing terrace to enjoy year round alfresco dining. Also on this level is a cloakroom and internal stairs leading to a multi functional loft space, ideal for sleepovers, office space or games room. The lower level comprises of the master bedroom, with dressing room and en-suite and the 3 double guest bedrooms, one with en-suite and the other 2 sharing a family bathroom. Another internal staircase leads to the lower level adjacent to the pool and terraces with bar area, shower room and gymnasium. If required this floor could be an independent apartment providing the 5th bedroom for the property. One of the many interesting features of the villa is that all electricity is provided by a bed of solar panels with battery back up. Mains electricity

is, of course available, on the rate occasion it is required. The plot runs from the upper to lower streets and has been carefully landscaped with Mediterranean palms, plants and shrubs, with an automatic irrigation system running throughout. Thick Cyprus hedges provide depth and privacy whilst being pruned not to distract from the view. Behind double entrance gates, there is a large off road parking area and double carport, conveniently located adjacent to the front door and entrance hall. Splendid villa on just a short distance from the Port of Javea, with ample terraces around the garden to soak up the sunny disposition and jaw dropping sea views!