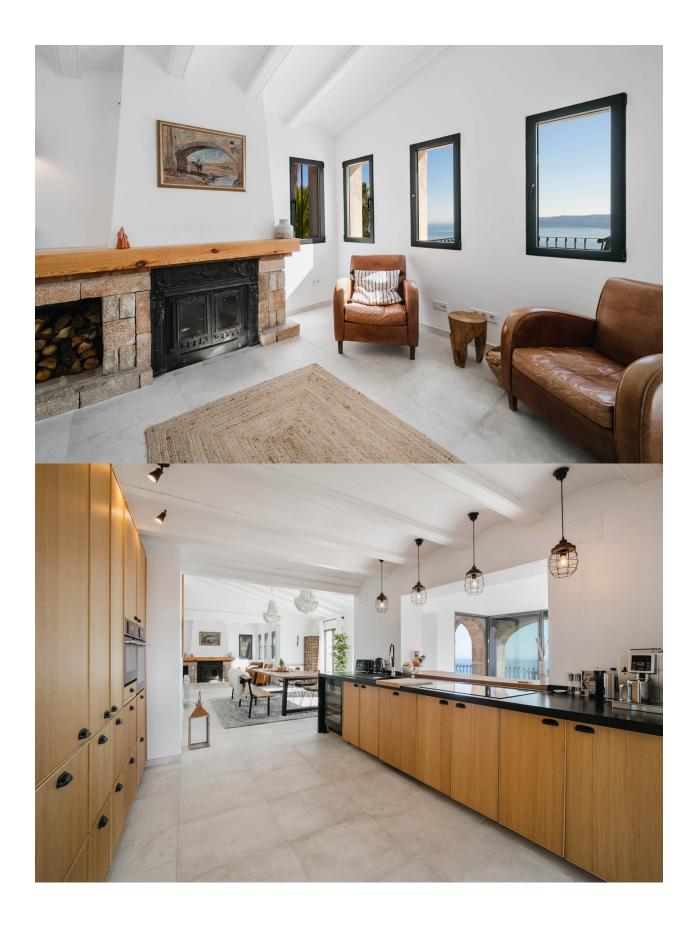

### **BESKRIVELSE**

ECO FRIENDLY villa for sale in Javea, located on a prime location with open sea views. This is an example of bringing an older property in a prime location into the modern day, with a distribution that is more apt for the family of today. There is a large open plan kitchen, living and dining, and the upper level is an open space of around 95m sq, all with the main focal point of the glistening Mediterranean Sea. In addition to this principal living space, there is a snug/TV room which leads out onto the summer kitchen and West facing terrace to enjoy year round alfresco dining. Also on this level is a cloakroom and internal stairs leading to a multi functional loft space, ideal for sleepovers, office space or games room. The lower level comprises of the master bedroom, with dressing room and en-suite and the 3 double guest bedrooms, one with en-suite and the other 2 sharing a family bathroom. Another internal staircase leads to the lower level adjacent to the pool and terraces with bar area, shower room and gymnasium. If required this floor could be an independent apartment providing the 5th bedroom for the property. One of the many interesting features of the villa is that all electricity is provided by a bed of solar panels with battery back up. Mains electricity

is, of course available, on the rate occasion it is required. The plot runs from the upper to lower streets and has been carefully landscaped with Mediterranean palms, plants and shrubs, with an automatic irrigation system running throughout. Thick Cyprus hedges provide depth and privacy whilst being pruned not to distract from the view. Behind double entrance gates, there is a large off road parking area and double carport, conveniently located adjacent to the front door and entrance hall. Splendid villa on just a short distance from the Port of Javea, with ample terraces around the garden to soak up the sunny disposition and jaw dropping sea views!