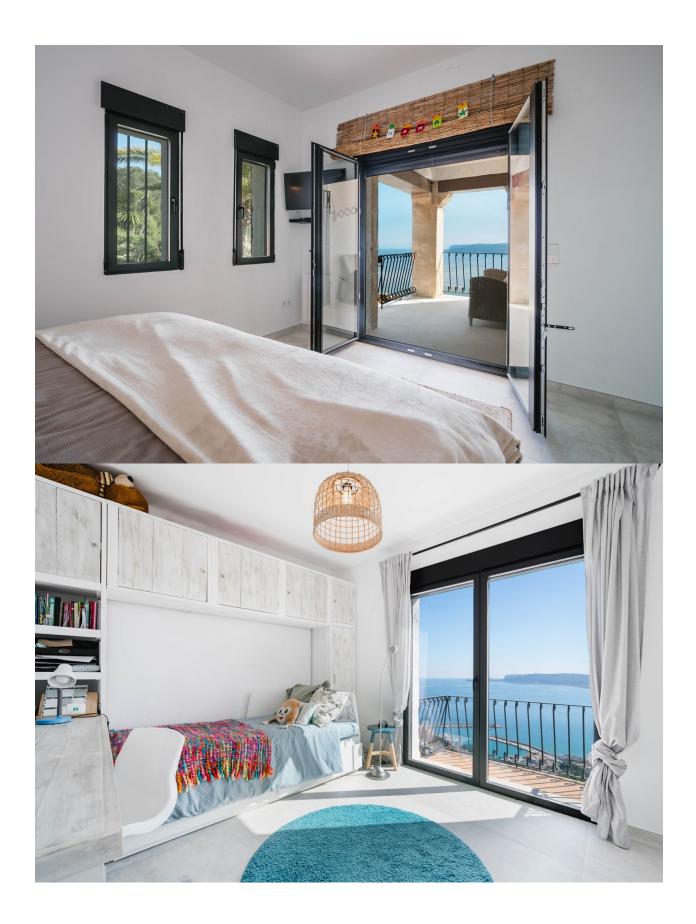

### **BESKRIVELSE**

ECO FRIENDLY villa for sale in Javea, located on a prime location with open sea views. This is an example of bringing an older property in a prime location into the modern day, with a distribution that is more apt for the family of today. There is a large open plan kitchen, living and dining, and the upper level is an open space of around 95m sq, all with the main focal point of the glistening Mediterranean Sea. In addition to this principal living space, there is a snug/TV room which leads out onto the summer kitchen and West facing terrace to enjoy year round alfresco dining. Also on this level is a cloakroom and internal stairs leading to a multi functional loft space, ideal for sleepovers, office space or games room. The lower level comprises of the master bedroom, with dressing room and en-suite and the 3 double guest bedrooms, one with en-suite and the other 2 sharing a family bathroom. Another internal staircase leads to the lower level adjacent to the pool and terraces with bar area, shower room and gymnasium. If required this floor could be an independent apartment providing the 5th bedroom for the property. One of the many interesting features of the villa is that all electricity is provided by a bed of solar panels with battery back up. Mains electricity

is, of course available, on the rate occasion it is required. The plot runs from the upper to lower streets and has been carefully landscaped with Mediterranean palms, plants and shrubs, with an automatic irrigation system running throughout. Thick Cyprus hedges provide depth and privacy whilst being pruned not to distract from the view. Behind double entrance gates, there is a large off road parking area and double carport, conveniently located adjacent to the front door and entrance hall. Splendid villa on just a short distance from the Port of Javea, with ample terraces around the garden to soak up the sunny disposition and jaw dropping sea views!