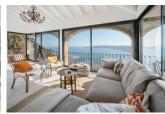

### **BESKRIVELSE**

ECO FRIENDLY villa for sale in Javea, located on a prime location with open sea views. This is an example of bringing an older property in a prime location into the modern day, with a distribution that is more apt for the family of today. There is a large open plan kitchen, living and dining, and the upper level is an open space of around 95m sq, all with the main focal point of the glistening Mediterranean Sea. In addition to this principal living space, there is a snug/TV room which leads out onto the summer kitchen and West facing terrace to enjoy year round alfresco dining. Also on this level is a cloakroom and internal stairs leading to a multi functional loft space, ideal for sleepovers, office space or games room. The lower level comprises of the master bedroom, with dressing room and en-suite and the 3 double guest bedrooms, one with en-suite and the other 2 sharing a family bathroom. Another internal staircase leads to the lower level adjacent to the pool and terraces with bar area, shower room and gymnasium. If required this floor could be an independent apartment providing the 5th bedroom for the property. One of the many interesting features of the villa is that all electricity is provided by a bed of solar panels with battery back up. Mains electricity