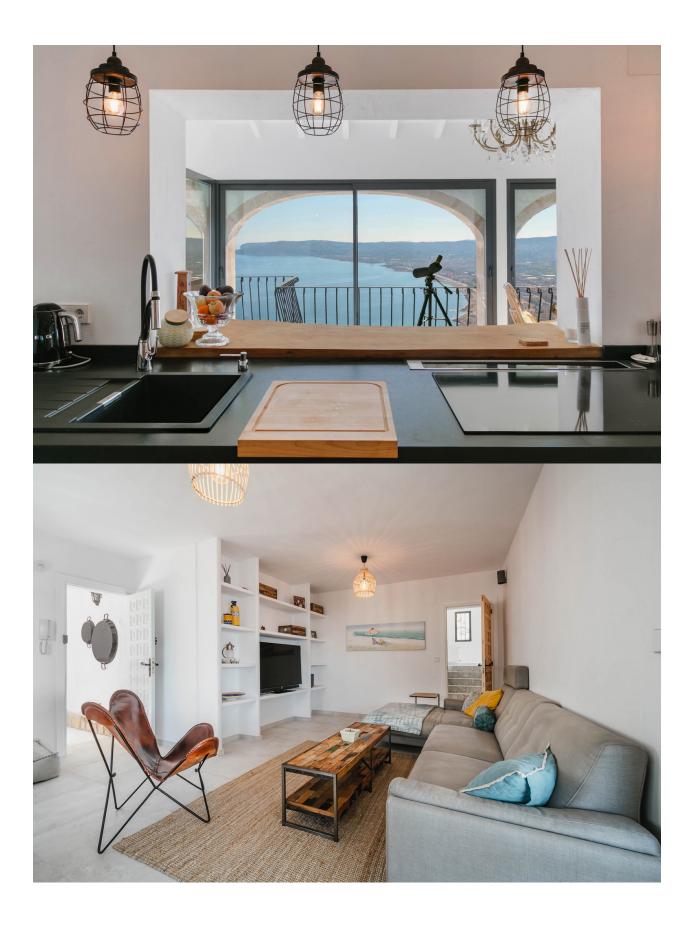

### **BESKRIVELSE**

ECO FRIENDLY villa for sale in Javea, located on a prime location with open sea views. This is an example of bringing an older property in a prime location into the modern day, with a distribution that is more apt for the family of today. There is a large open plan kitchen, living and dining, and the upper level is an open space of around 95m sq, all with the main focal point of the glistening Mediterranean Sea. In addition to this principal living space, there is a snug/TV room which leads out onto the summer kitchen and West facing terrace to enjoy year round alfresco dining. Also on this level is a cloakroom and internal stairs leading to a multi functional loft space, ideal for sleepovers, office space or games room. The lower level comprises of the master bedroom, with dressing room and en-suite and the 3 double guest bedrooms, one with en-suite and the other 2 sharing a family bathroom. Another internal staircase leads to the lower level adjacent to the pool and terraces with bar area, shower room and gymnasium. If required this floor could be an independent apartment providing the 5th bedroom for the property. One of the many interesting features of the villa is that all electricity is provided by a bed of solar panels with battery back up. Mains electricity