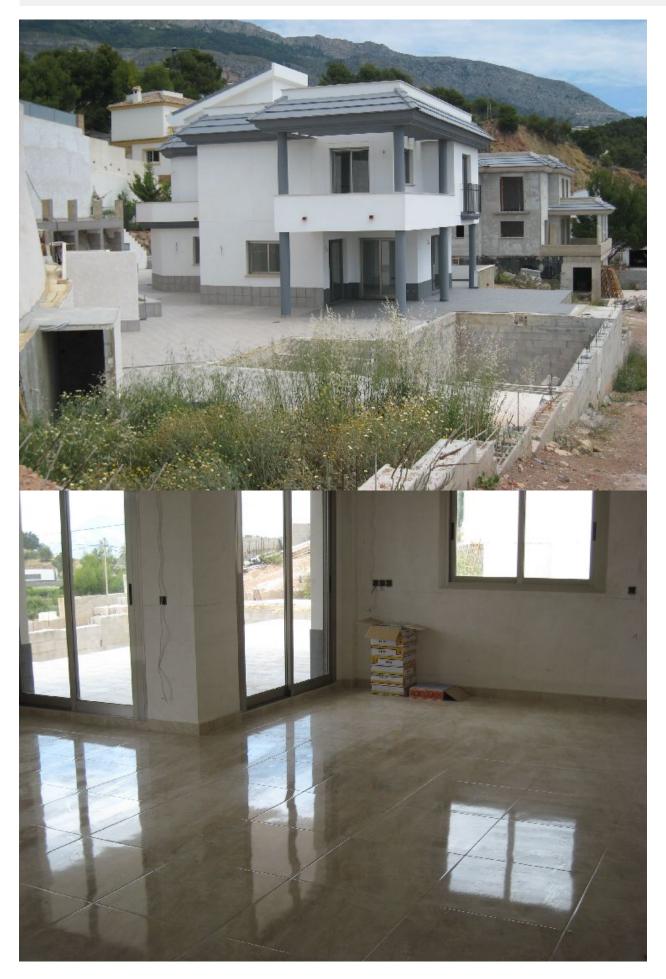

### BESKRIVELSE

Two increible villas straight from the builder. 1100 sqm plot with a lot of outdoor terrace spaces, bbq area, gardens and private swimming pool. The house is distributed in 2 living floors roof terrace, garage with large basement comunicated with lift and stairs. High quality materials as antique marble, central air conditioning, jacuzzi and others. Very sunny and with sea and bay views from the basement level.

## ALTEA