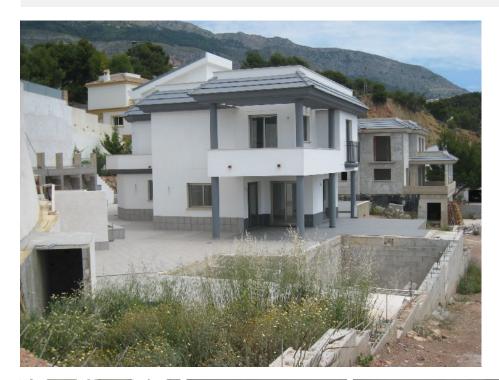

### BESKRIVELSE

Two increible villas straight from the builder. 1100 sqm plot with a lot of outdoor terrace spaces, bbq area, gardens and private swimming pool. The house is distributed in 2 living floors roof terrace, garage with large basement comunicated with lift and stairs. High quality materials as antique marble, central air conditioning, jacuzzi and others. Very sunny and with sea and bay views from the basement level.

## ALTEA