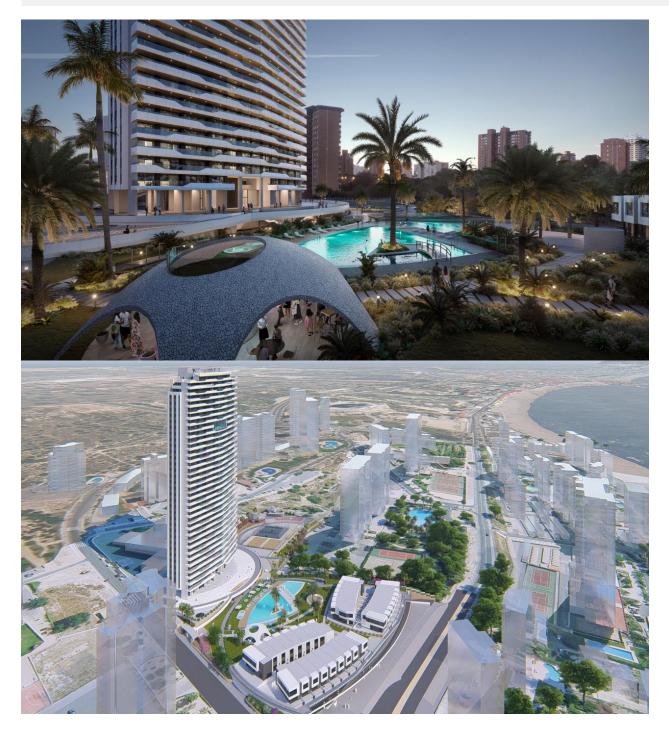

## BESKRIVELSE

Fantastic residential under construction in Benidorm has 196 homes of 2, 3 and 4 bedrooms in a glass tower with spacious terraces with views, ideal for enjoying the outdoors. The urbanization has an adult pool, a children's pool, spa, hot tubs, chillout, playground, two paddle courts, etc. Poniente Beach is increasingly one of the favorite destinations of those who buy housing on the Costa Blanca. This area is well known for housing iconic buildings on the Benidorm skyline, such as the Bali hotel. Do not forget also that Benidorm has one of the most valued Golfs in the province: Sierra Cortina. Also close to its three theme parks and several shopping centers. Prices from  $\notin$  282,000 to  $\notin$  820,000.