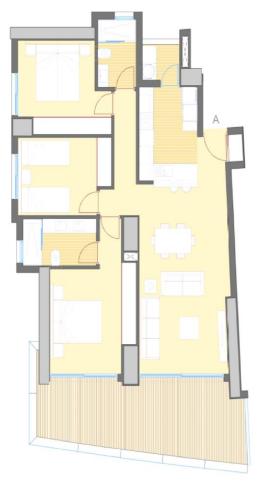

## PROPERTY GALLERY

| TIPO B             |                   |       |
|--------------------|-------------------|-------|
| NÛM                | ESTANCIA.         | SUP   |
| 1                  | Vestibulo         | 2,55  |
| 2                  | Salón - comexior  | 20,67 |
| 3                  | Cocina            | 7,24  |
| 4                  | Paso              | 2,48  |
| 5                  | Dermitorio 1      | 13,47 |
| 6                  | Dermitorio ?      | 10,06 |
| 7                  | Baño 1            | 5,10  |
| 8                  | Baño 2            | 3,57  |
| 9                  | Galería           | 2,01  |
| SU 'ERFICIE ÚTIL   |                   | 67,15 |
| 11                 | Terraza delarrera | 20,12 |
| SUPERFICIE TERRAZA |                   | 20,12 |
| SUPE               | BRICIE VIVIENDA   | 87,27 |

| TIPO .              |                   |        |
|---------------------|-------------------|--------|
| NÚM                 | ESTANCIA.         | SUP    |
| 1                   | Vestibulo         | 1,80   |
| 2                   | Saldn - comesion  | 24,57  |
| 3                   | Cocina            | 7,92   |
| 4                   | Paso              | 4,61   |
| 5                   | Dormitorio I      | 14,35  |
| 6                   | Dermitorio ?      | 10,07  |
| 7                   | Dormitorio 8      | 11,27  |
| .8.                 | Baño 1            | 5,03   |
| 9                   | Baño 2            | 3,84   |
| 10                  | Galeria           | 1,94   |
| SU MERFICIE ÚTIL    |                   | 85,40  |
| 11                  | Terraza delarrera | 20,98  |
| SUPERFICIE TERRAZA  |                   | 20,98  |
| SUPERFICIE VIVIENDA |                   | 106,38 |