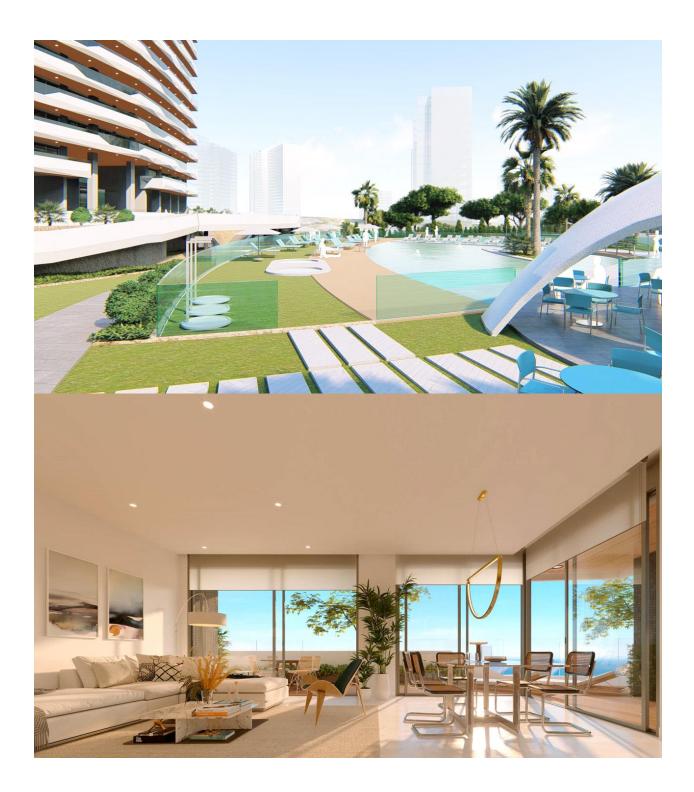

## BESKRIVELSE

Fantastic residential under construction in Benidorm has 196 homes of 2, 3 and 4 bedrooms in a glass tower with spacious terraces with views, ideal for enjoying the outdoors. The urbanization has an adult pool, a children's pool, spa, hot tubs, chillout, playground, two paddle courts, etc. Poniente Beach is increasingly one of the favorite destinations of those who buy housing on the Costa Blanca. This area is well known for housing iconic buildings on the Benidorm skyline, such as the Bali hotel. Do not forget also that Benidorm has one of the most valued Golfs in the province: Sierra Cortina. Also close to its three theme parks and several shopping centers. Prices from  $\notin$  282,000 to  $\notin$  820,000.