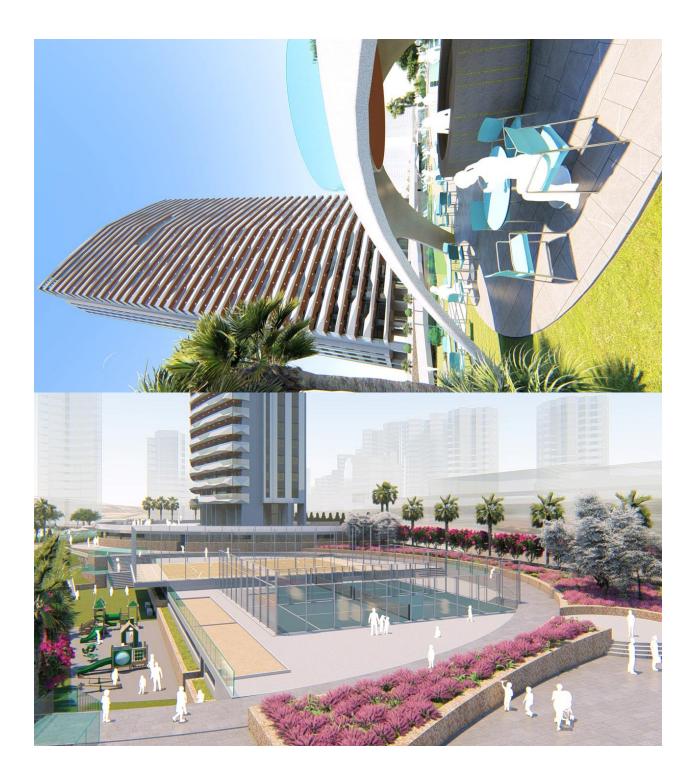

## BESKRIVELSE

Fantastic residential under construction in Benidorm has 196 homes of 2, 3 and 4 bedrooms in a glass tower with spacious terraces with views, ideal for enjoying the outdoors. The urbanization has an adult pool, a children's pool, spa, hot tubs, chillout, playground, two paddle courts, etc. Poniente Beach is increasingly one of the favorite destinations of those who buy housing on the Costa Blanca. This area is well known for housing iconic buildings on the Benidorm skyline, such as the Bali hotel. Do not forget also that Benidorm has one of the most valued Golfs in the province: Sierra Cortina. Also close to its three theme parks and several shopping centers. Prices from  $\notin$  282,000 to  $\notin$  820,000.