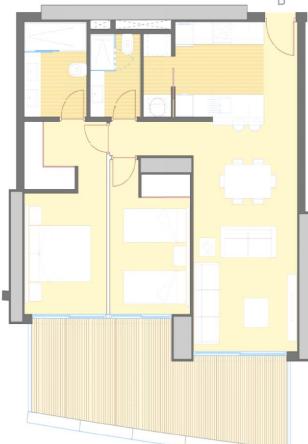

## PROPERTY GALLERY

| TIPO B             |                   |       |
|--------------------|-------------------|-------|
| NÛM                | ESTANCIA.         | SUP   |
| 1                  | Vestibulo         | 2,55  |
| 2                  | Salón - comexior  | 20,67 |
| 3                  | Cocina            | 7,24  |
| 4                  | Paso              | 2,48  |
| 5                  | Dermitorio 1      | 13,47 |
| 6                  | Dermitorio ?      | 10,06 |
| 7                  | Baño 1            | 5,10  |
| 8                  | Baño 2            | 3,57  |
| 9                  | Galería           | 2,01  |
| SU 'ERFICIE ÚTIL   |                   | 67,15 |
| 11                 | Terraza delarrera | 20,12 |
| SUPERFICIE TERRAZA |                   | 20,12 |
| SUPE               | BRICIE VIVIENDA   | 87,27 |