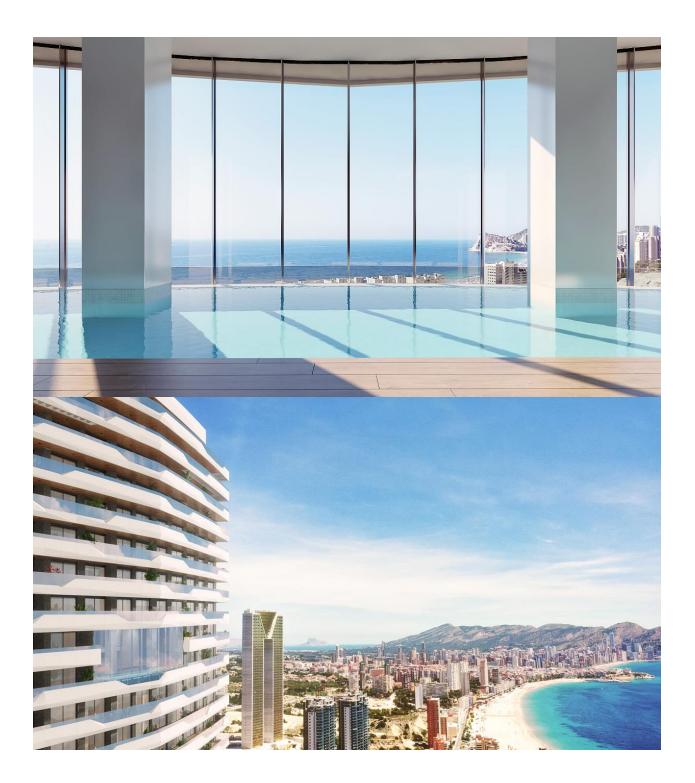

## BESKRIVELSE

Fantastic residential under construction in Benidorm has 196 homes of 2, 3 and 4 bedrooms in a glass tower with spacious terraces with views, ideal for enjoying the outdoors. The urbanization has an adult pool, a children's pool, spa, hot tubs, chillout, playground, two paddle courts, etc. Poniente Beach is increasingly one of the favorite destinations of those who buy housing on the Costa Blanca. This area is well known for housing iconic buildings on the Benidorm skyline, such as the Bali hotel. Do not forget also that Benidorm has one of the most valued Golfs in the province: Sierra Cortina. Also close to its three theme parks and several shopping centers. Prices from  $\notin$  282,000 to  $\notin$  820,000.