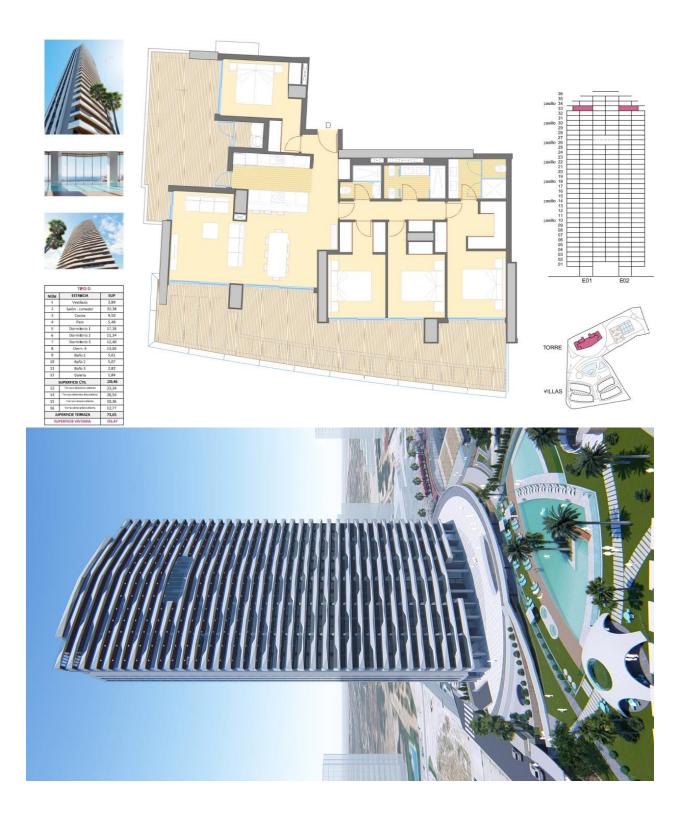

## PROPERTY GALLERY

| TIPO B             |                   |       |
|--------------------|-------------------|-------|
| NÛM                | ESTANCIA.         | SUP   |
| 1                  | Vestibulo         | 2,55  |
| 2                  | Salón - comexior  | 20,67 |
| 3                  | Cocina            | 7,24  |
| 4                  | Paso              | 2,48  |
| 5                  | Dermitorio 1      | 13,47 |
| 6                  | Dermitorio ?      | 10,06 |
| 7                  | Baño 1            | 5,10  |
| 8                  | Baño 2            | 3,57  |
| 9                  | Galería           | 2,01  |
| SU 'ERFICIE ÚTIL   |                   | 67,15 |
| 11                 | Terraza delarrera | 20,12 |
| SUPERFICIE TERRAZA |                   | 20,12 |
| SUPE               | BRICIE VIVIENDA   | 87,27 |