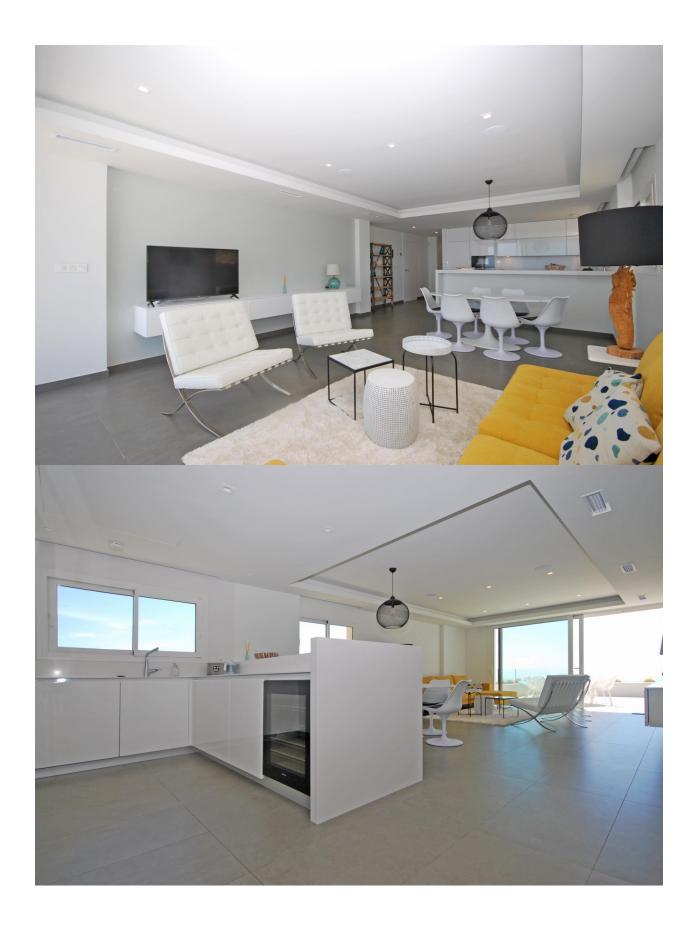

## **BESKRIVELSE**

Spacious luxury apartment in modern style with 272 M2 built (130 M2 of housing, 53 M2 of terrace and 89 M2 common), The apartment consists of three bedrooms, two bathrooms, fully equipped American kitchen with appliances, living room, storage room, technical room, covered parking space and a large terrace of 53 M2. The apartment is equipped with underfloor heating, ducted air conditioning, Home automation and is finished with materials from leading brands such as Inalco, HansGrohe, Silestone, Roca, Cosmit, Vescom, Daikin, Airzone, Sonos, Bose, Siemens, etc. The apartment was built in 2018. The apartment is brand new, the orientation is South Southeast with impressive views of the sea that range from Cabo de la Nao in Jávea to the portet de Moraira. The development of luxury apartments is located in the residential complex Lirios near the southern entrance of the cumbre del sol urbanization, the common areas consist of a Wellness area with a heated indoor pool, gym, Turkish bath, sauna and an overflowing outdoor pool with a large terrace. It should be noted that both from the indoor pool, the outdoor pool and the gym we enjoy spectacular views of the sea. Service distances: From 2 to 3 km; Adelfas shopping center (pepe la sal