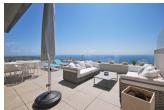

## **BESKRIVELSE**

Spacious luxury apartment in modern style with 272 M2 built (130 M2 of housing, 53 M2 of terrace and 89 M2 common), The apartment consists of three bedrooms, two bathrooms, fully equipped American kitchen with appliances, living room, storage room, technical room, covered parking space and a large terrace of 53 M2. The apartment is equipped with underfloor heating, ducted air conditioning, Home automation and is finished with materials from leading brands such as Inalco, HansGrohe, Silestone, Roca, Cosmit, Vescom, Daikin, Airzone, Sonos, Bose, Siemens, etc. The apartment was built in 2018. The apartment is brand new, the orientation is South Southeast with impressive views of the sea that range from Cabo de la Nao in Jávea to the portet de Moraira. The development of luxury apartments is located in the residential complex Lirios near the southern entrance of the cumbre del sol urbanization, the common areas consist of a Wellness area with a heated indoor pool, gym, Turkish bath, sauna and an overflowing outdoor pool with a large terrace. It should be noted that both from the indoor pool, the outdoor pool and the gym we enjoy spectacular views of the sea. Service distances: From 2 to 3 km; Adelfas shopping center (pepe la sal