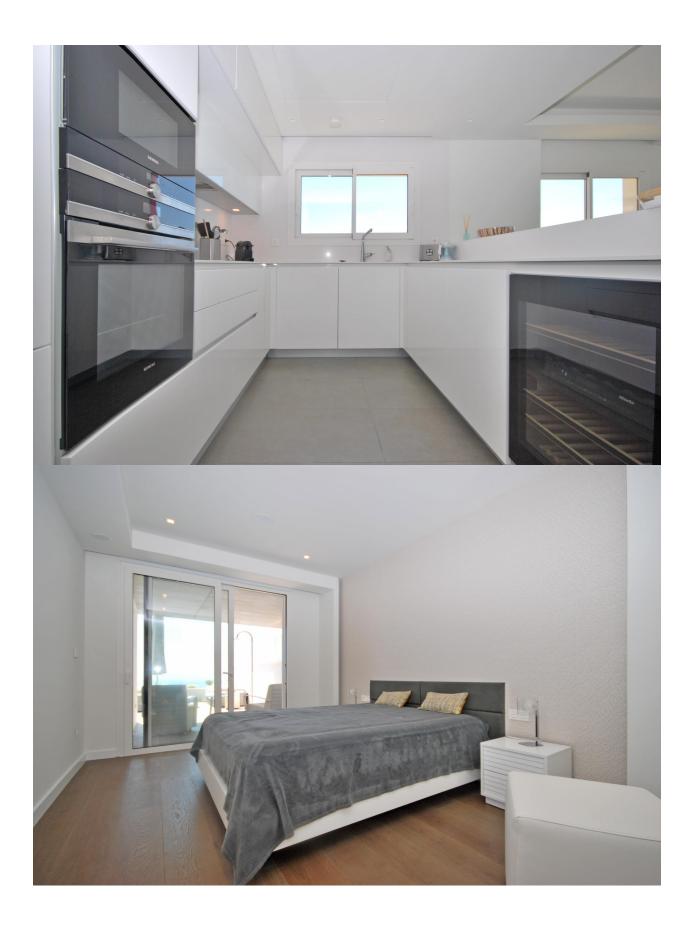

## **BESKRIVELSE**

Spacious luxury apartment in modern style with 272 M2 built (130 M2 of housing, 53 M2 of terrace and 89 M2 common), The apartment consists of three bedrooms, two bathrooms, fully equipped American kitchen with appliances, living room, storage room, technical room, covered parking space and a large terrace of 53 M2. The apartment is equipped with underfloor heating, ducted air conditioning, Home automation and is finished with materials from leading brands such as Inalco, HansGrohe, Silestone, Roca, Cosmit, Vescom, Daikin, Airzone, Sonos, Bose, Siemens, etc. The apartment was built in 2018. The apartment is brand new, the orientation is South Southeast with impressive views of the sea that range from Cabo de la Nao in Jávea to the portet de Moraira. The development of luxury apartments is located in the residential complex Lirios near the southern entrance of the cumbre del sol urbanization, the common areas consist of a Wellness area with a heated indoor pool, gym, Turkish bath, sauna and an overflowing outdoor pool with a large terrace. It should be noted that both from the indoor pool, the outdoor pool and the gym we enjoy spectacular views of the sea. Service distances: From 2 to 3 km; Adelfas shopping center (pepe la sal