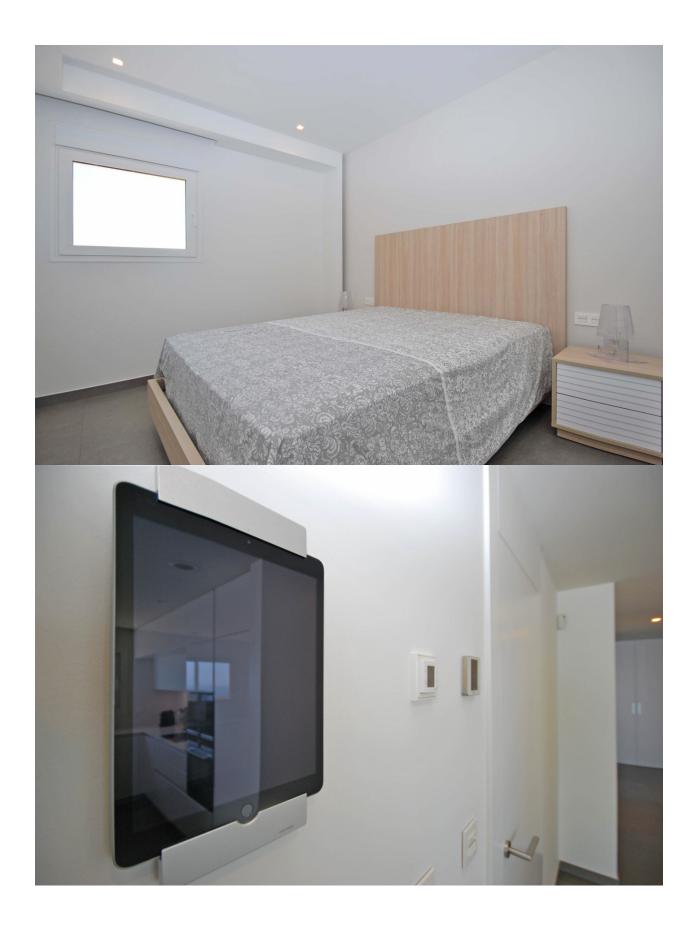

## **BESKRIVELSE**

Spacious luxury apartment in modern style with 272 M2 built (130 M2 of housing, 53 M2 of terrace and 89 M2 common), The apartment consists of three bedrooms, two bathrooms, fully equipped American kitchen with appliances, living room, storage room, technical room, covered parking space and a large terrace of 53 M2. The apartment is equipped with underfloor heating, ducted air conditioning, Home automation and is finished with materials from leading brands such as Inalco, HansGrohe, Silestone, Roca, Cosmit, Vescom, Daikin, Airzone, Sonos, Bose, Siemens, etc. The apartment was built in 2018. The apartment is brand new, the orientation is South Southeast with impressive views of the sea that range from Cabo de la Nao in Jávea to the portet de Moraira. The development of luxury apartments is located in the residential complex Lirios near the southern entrance of the cumbre del sol urbanization, the common areas consist of a Wellness area with a heated indoor pool, gym, Turkish bath, sauna and an overflowing outdoor pool with a large terrace. It should be noted that both from the indoor pool, the outdoor pool and the gym we enjoy spectacular views of the sea. Service distances: From 2 to 3 km; Adelfas shopping center (pepe la sal