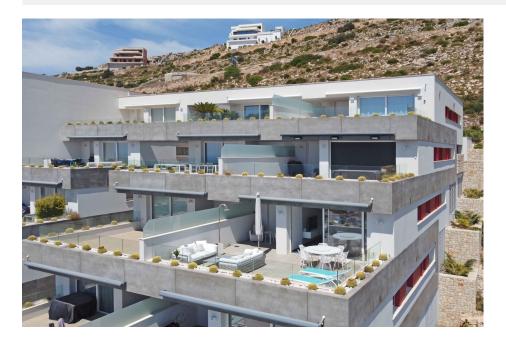

## **BESKRIVELSE**

Spacious luxury apartment in modern style with 272 M2 built (130 M2 of housing, 53 M2 of terrace and 89 M2 common), The apartment consists of three bedrooms, two bathrooms, fully equipped American kitchen with appliances, living room, storage room, technical room, covered parking space and a large terrace of 53 M2. The apartment is equipped with underfloor heating, ducted air conditioning, Home automation and is finished with materials from leading brands such as Inalco, HansGrohe, Silestone, Roca, Cosmit, Vescom, Daikin, Airzone, Sonos, Bose, Siemens, etc. The apartment was built in 2018. The apartment is brand new, the orientation is South Southeast with impressive views of the sea that range from Cabo de la Nao in Jávea to the portet de Moraira. The development of luxury apartments is located in the residential complex Lirios near the southern entrance of the cumbre del sol urbanization, the common areas consist of a Wellness area with a heated indoor pool, gym, Turkish bath, sauna and an overflowing outdoor pool with a large terrace. It should be noted that both from the indoor pool, the outdoor pool and the gym we enjoy spectacular views of the sea. Service distances: From 2 to 3 km; Adelfas shopping center (pepe la sal