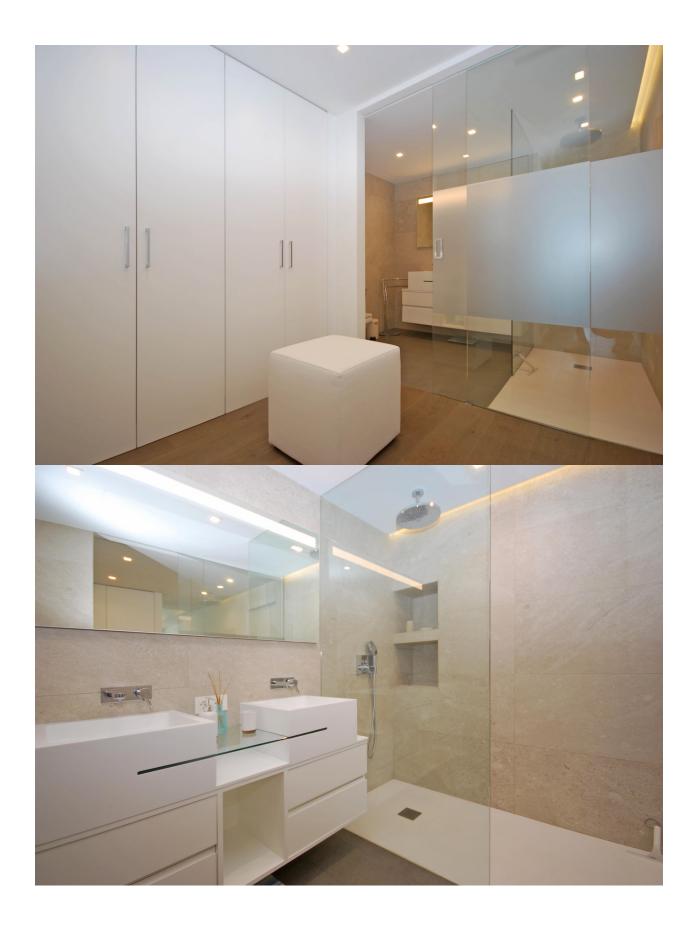

## **BESKRIVELSE**

Spacious luxury apartment in modern style with 272 M2 built (130 M2 of housing, 53 M2 of terrace and 89 M2 common), The apartment consists of three bedrooms, two bathrooms, fully equipped American kitchen with appliances, living room, storage room, technical room, covered parking space and a large terrace of 53 M2. The apartment is equipped with underfloor heating, ducted air conditioning, Home automation and is finished with materials from leading brands such as Inalco, HansGrohe, Silestone, Roca, Cosmit, Vescom, Daikin, Airzone, Sonos, Bose, Siemens, etc. The apartment was built in 2018. The apartment is brand new, the orientation is South Southeast with impressive views of the sea that range from Cabo de la Nao in Jávea to the portet de Moraira. The development of luxury apartments is located in the residential complex Lirios near the southern entrance of the cumbre del sol urbanization, the common areas consist of a Wellness area with a heated indoor pool, gym, Turkish bath, sauna and an overflowing outdoor pool with a large terrace. It should be noted that both from the indoor pool, the outdoor pool and the gym we enjoy spectacular views of the sea. Service distances: From 2 to 3 km; Adelfas shopping center (pepe la sal