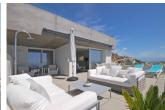

## **BESKRIVELSE**

Spacious luxury apartment in modern style with 272 M2 built (130 M2 of housing, 53 M2 of terrace and 89 M2 common), The apartment consists of three bedrooms, two bathrooms, fully equipped American kitchen with appliances, living room, storage room, technical room, covered parking space and a large terrace of 53 M2. The apartment is equipped with underfloor heating, ducted air conditioning, Home automation and is finished with materials from leading brands such as Inalco, HansGrohe, Silestone, Roca, Cosmit, Vescom, Daikin, Airzone, Sonos, Bose, Siemens, etc. The apartment was built in 2018. The apartment is brand new, the orientation is South Southeast with impressive views of the sea that range from Cabo de la Nao in Jávea to the portet de Moraira. The development of luxury apartments is located in the residential complex Lirios near the southern entrance of the cumbre del sol urbanization, the common areas consist of a Wellness area with a heated indoor pool, gym, Turkish bath, sauna and an overflowing outdoor pool with a large terrace. It should be noted that both from the indoor pool, the outdoor pool and the gym we enjoy spectacular views of the sea. Service distances: From 2 to 3 km; Adelfas shopping center (pepe la sal