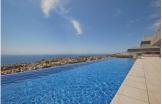

## **BESKRIVELSE**

Spacious luxury apartment in modern style with 272 M2 built (130 M2 of housing, 53 M2 of terrace and 89 M2 common), The apartment consists of three bedrooms, two bathrooms, fully equipped American kitchen with appliances, living room, storage room, technical room, covered parking space and a large terrace of 53 M2. The apartment is equipped with underfloor heating, ducted air conditioning, Home automation and is finished with materials from leading brands such as Inalco, HansGrohe, Silestone, Roca, Cosmit, Vescom, Daikin, Airzone, Sonos, Bose, Siemens, etc. The apartment was built in 2018. The apartment is brand new, the orientation is South Southeast with impressive views of the sea that range from Cabo de la Nao in Jávea to the portet de Moraira. The development of luxury apartments is located in the residential complex Lirios near the southern entrance of the cumbre del sol urbanization, the common areas consist of a Wellness area with a heated indoor pool, gym, Turkish bath, sauna and an overflowing outdoor pool with a large terrace. It should be noted that both from the indoor pool, the outdoor pool and the gym we enjoy spectacular views of the sea. Service distances: From 2 to 3 km; Adelfas shopping center (pepe la sal