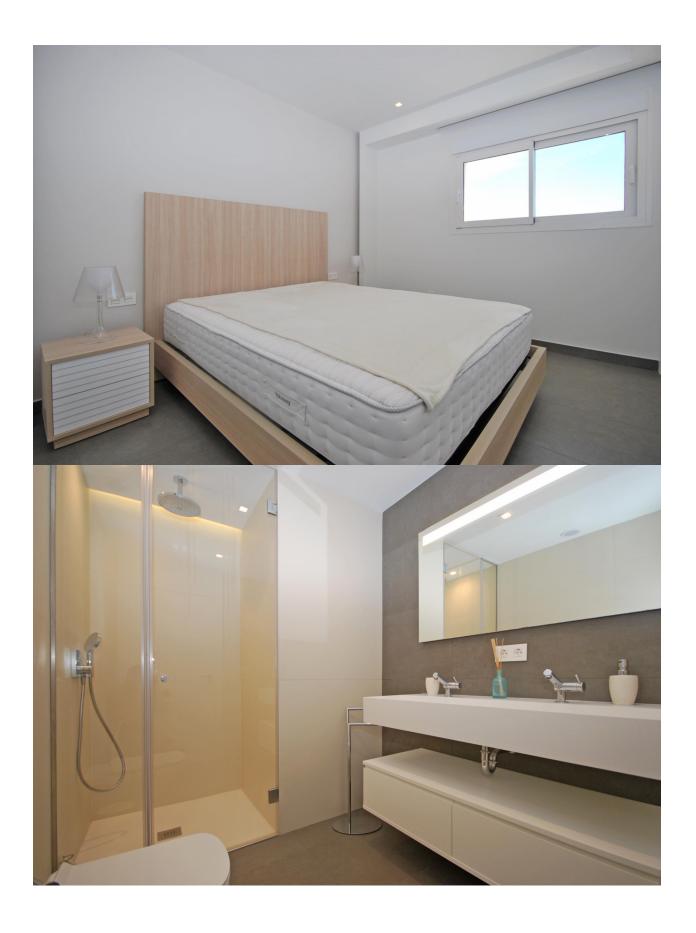

## **BESKRIVELSE**

Spacious luxury apartment in modern style with 272 M2 built (130 M2 of housing, 53 M2 of terrace and 89 M2 common), The apartment consists of three bedrooms, two bathrooms, fully equipped American kitchen with appliances, living room, storage room, technical room, covered parking space and a large terrace of 53 M2. The apartment is equipped with underfloor heating, ducted air conditioning, Home automation and is finished with materials from leading brands such as Inalco, HansGrohe, Silestone, Roca, Cosmit, Vescom, Daikin, Airzone, Sonos, Bose, Siemens, etc. The apartment was built in 2018. The apartment is brand new, the orientation is South Southeast with impressive views of the sea that range from Cabo de la Nao in Jávea to the portet de Moraira. The development of luxury apartments is located in the residential complex Lirios near the southern entrance of the cumbre del sol urbanization, the common areas consist of a Wellness area with a heated indoor pool, gym, Turkish bath, sauna and an overflowing outdoor pool with a large terrace. It should be noted that both from the indoor pool, the outdoor pool and the gym we enjoy spectacular views of the sea. Service distances: From 2 to 3 km; Adelfas shopping center (pepe la sal