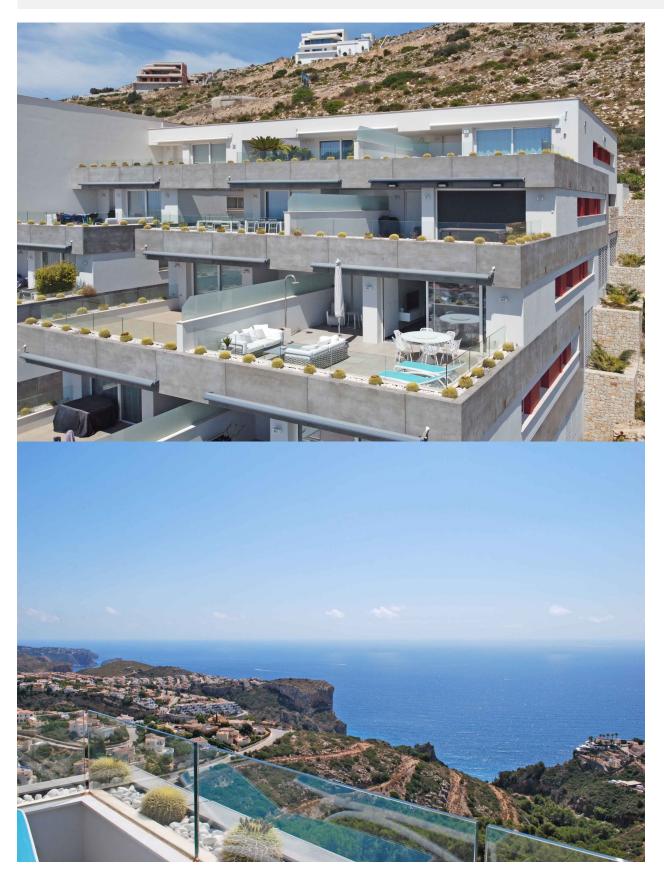

## **BESKRIVELSE**

Spacious luxury apartment in modern style with 272 M2 built (130 M2 of housing, 53 M2 of terrace and 89 M2 common), The apartment consists of three bedrooms, two bathrooms, fully equipped American kitchen with appliances, living room, storage room, technical room, covered parking space and a large terrace of 53 M2. The apartment is equipped with underfloor heating, ducted air conditioning, Home automation and is finished with materials from leading brands such as Inalco, HansGrohe, Silestone, Roca, Cosmit, Vescom, Daikin, Airzone, Sonos, Bose, Siemens, etc. The apartment was built in 2018. The apartment is brand new, the orientation is South Southeast with impressive views of the sea that range from Cabo de la Nao in Jávea to the portet de Moraira. The development of luxury apartments is located in the residential complex Lirios near the southern entrance of the cumbre del sol urbanization, the common areas consist of a Wellness area with a heated indoor pool, gym, Turkish bath, sauna and an overflowing outdoor pool with a large terrace. It should be noted that both from the indoor pool, the outdoor pool and the gym we enjoy spectacular views of the sea. Service distances: From 2 to 3 km; Adelfas shopping center (pepe la sal