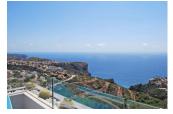

## **BESKRIVELSE**

Spacious luxury apartment in modern style with 272 M2 built (130 M2 of housing, 53 M2 of terrace and 89 M2 common), The apartment consists of three bedrooms, two bathrooms, fully equipped American kitchen with appliances, living room, storage room, technical room, covered parking space and a large terrace of 53 M2. The apartment is equipped with underfloor heating, ducted air conditioning, Home automation and is finished with materials from leading brands such as Inalco, HansGrohe, Silestone, Roca, Cosmit, Vescom, Daikin, Airzone, Sonos, Bose, Siemens, etc. The apartment was built in 2018. The apartment is brand new, the orientation is South Southeast with impressive views of the sea that range from Cabo de la Nao in Jávea to the portet de Moraira. The development of luxury apartments is located in the residential complex Lirios near the southern entrance of the cumbre del sol urbanization, the common areas consist of a Wellness area with a heated indoor pool, gym, Turkish bath, sauna and an overflowing outdoor pool with a large terrace. It should be noted that both from the indoor pool, the outdoor pool and the gym we enjoy spectacular views of the sea. Service distances: From 2 to 3 km; Adelfas shopping center (pepe la sal

## UTSIKT

• Panorama

"OUR EXPERIENCE IS YOUR GUARANTEE"