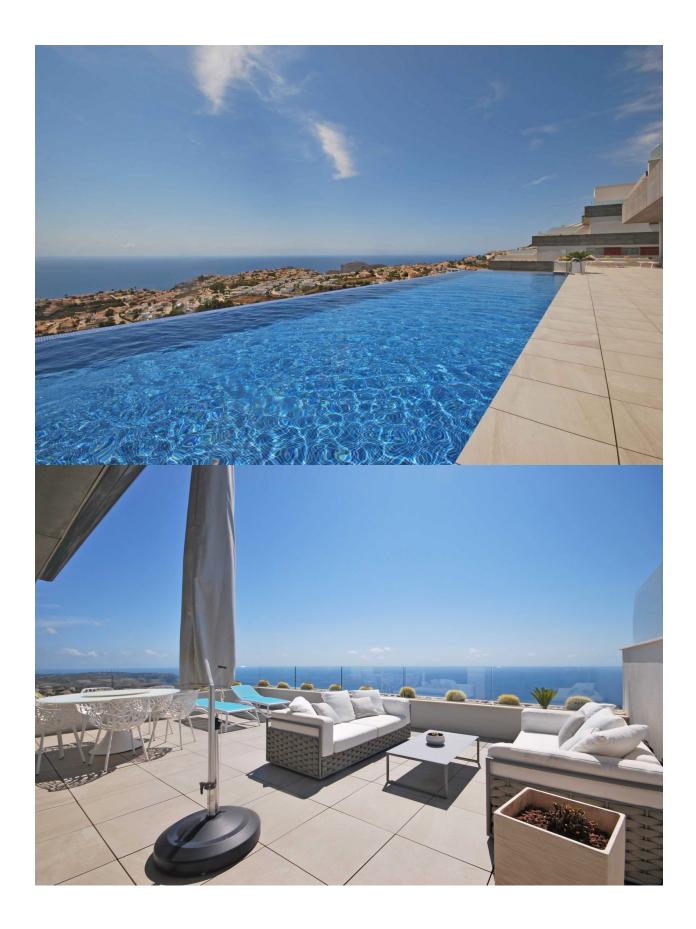

## **BESKRIVELSE**

Spacious luxury apartment in modern style with 272 M2 built (130 M2 of housing, 53 M2 of terrace and 89 M2 common), The apartment consists of three bedrooms, two bathrooms, fully equipped American kitchen with appliances, living room, storage room, technical room, covered parking space and a large terrace of 53 M2. The apartment is equipped with underfloor heating, ducted air conditioning, Home automation and is finished with materials from leading brands such as Inalco, HansGrohe, Silestone, Roca, Cosmit, Vescom, Daikin, Airzone, Sonos, Bose, Siemens, etc. The apartment was built in 2018. The apartment is brand new, the orientation is South Southeast with impressive views of the sea that range from Cabo de la Nao in Jávea to the portet de Moraira. The development of luxury apartments is located in the residential complex Lirios near the southern entrance of the cumbre del sol urbanization, the common areas consist of a Wellness area with a heated indoor pool, gym, Turkish bath, sauna and an overflowing outdoor pool with a large terrace. It should be noted that both from the indoor pool, the outdoor pool and the gym we enjoy spectacular views of the sea. Service distances: From 2 to 3 km; Adelfas shopping center (pepe la sal