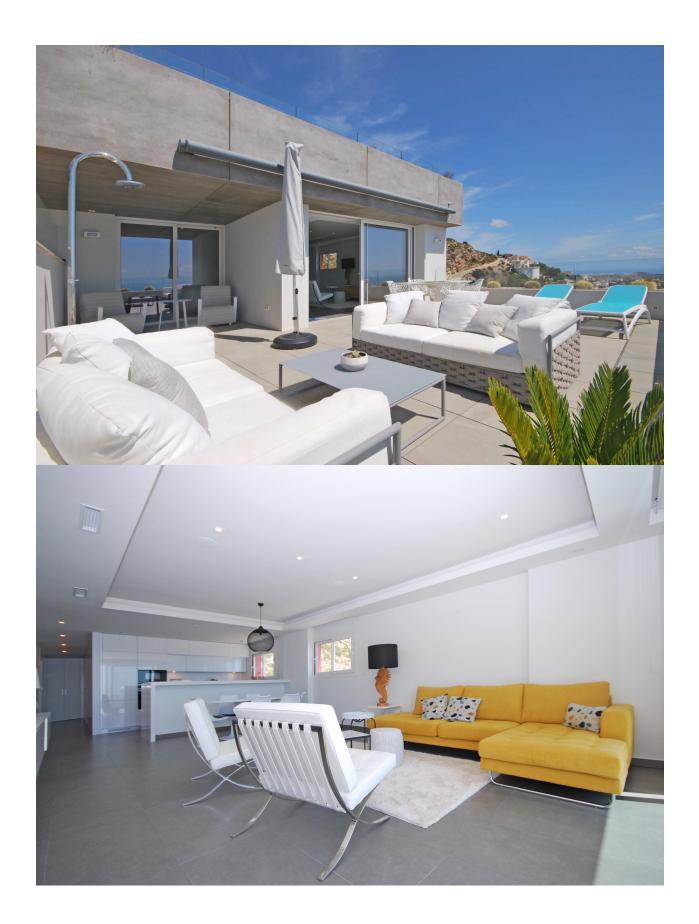

## **BESKRIVELSE**

Spacious luxury apartment in modern style with 272 M2 built (130 M2 of housing, 53 M2 of terrace and 89 M2 common), The apartment consists of three bedrooms, two bathrooms, fully equipped American kitchen with appliances, living room, storage room, technical room, covered parking space and a large terrace of 53 M2. The apartment is equipped with underfloor heating, ducted air conditioning, Home automation and is finished with materials from leading brands such as Inalco, HansGrohe, Silestone, Roca, Cosmit, Vescom, Daikin, Airzone, Sonos, Bose, Siemens, etc. The apartment was built in 2018. The apartment is brand new, the orientation is South Southeast with impressive views of the sea that range from Cabo de la Nao in Jávea to the portet de Moraira. The development of luxury apartments is located in the residential complex Lirios near the southern entrance of the cumbre del sol urbanization, the common areas consist of a Wellness area with a heated indoor pool, gym, Turkish bath, sauna and an overflowing outdoor pool with a large terrace. It should be noted that both from the indoor pool, the outdoor pool and the gym we enjoy spectacular views of the sea. Service distances: From 2 to 3 km; Adelfas shopping center (pepe la sal