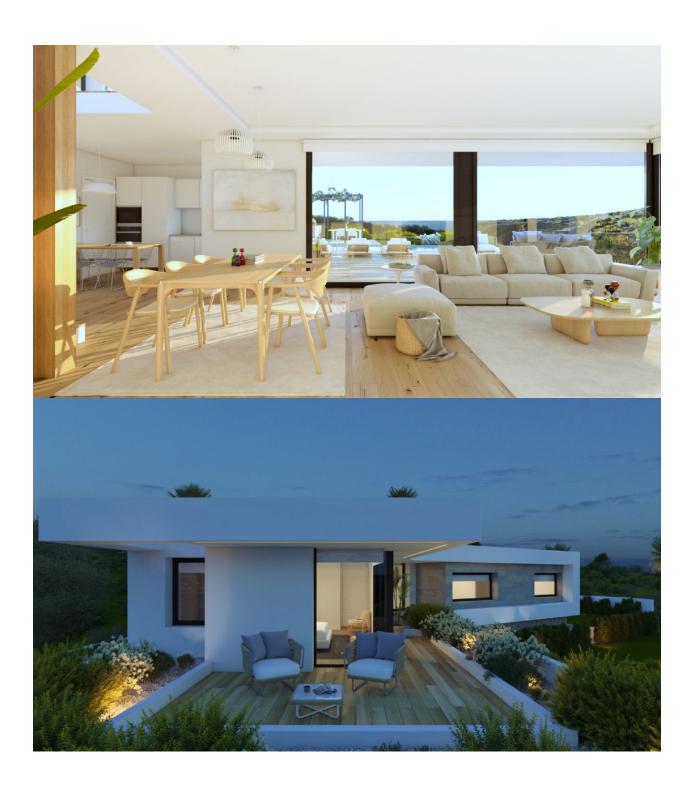

## **BESKRIVELSE**

Villa Edén is a project of astonishing shapes, exterior spaces designed in harmony with their surroundings, with natural materials, and where green prevails, and the blue sea in the background, in all a unique villa. The interior of Villa Edén is a statement of intent, neat shapes, where white prevails and the light and Mediterranean sun shines through its large windows. On the top floor, 3 bedrooms, all with their en-suite bathrooms and facing the sea, amaze us with their spaciousness and layout. On the lower floor, the living room and open plan kitchen are an extension of the terrace, opening the villa up to the exterior to make the most of the wonderful climate that we have here on the Residential Resort Cumbre del Sol. The exterior areas match up to the design of the façades and the interior layout. Inspired by nature it combines the natural paving with the stone walls, the white façades, the pergola with barbecue, the infinity pool with its turquoise water and the sea views. Its location is also unique because it allows us to enjoy the sea views from our own private space and at the same time, we are walking distance from the sports areas, supermarket and the Resort's restaurants. A true Eden on Cumbre del Sol.