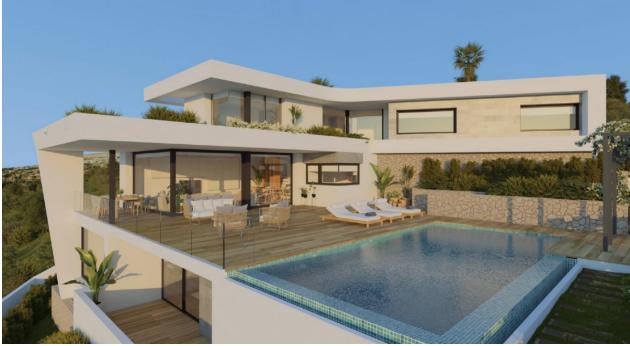

## **BESKRIVELSE**

Villa Edén is a project of astonishing shapes, exterior spaces designed in harmony with their surroundings, with natural materials, and where green prevails, and the blue sea in the background, in all a unique villa. The interior of Villa Edén is a statement of intent, neat shapes, where white prevails and the light and Mediterranean sun shines through its large windows. On the top floor, 3 bedrooms, all with their en-suite bathrooms and facing the sea, amaze us with their spaciousness and layout. On the lower floor, the living room and open plan kitchen are an extension of the terrace, opening the villa up to the exterior to make the most of the wonderful climate that we have here on the Residential Resort Cumbre del Sol. The exterior areas match up to the design of the façades and the interior layout. Inspired by nature it combines the natural paving with the stone walls, the white façades, the pergola with barbecue, the infinity pool with its turquoise water and the sea views. Its location is also unique because it allows us to enjoy the sea views from our own private space and at the same time, we are walking distance from the sports areas, supermarket and the Resort's restaurants. A true Eden on Cumbre del Sol.