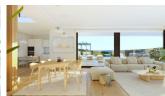

## **BESKRIVELSE**

Villa Edén is a project of astonishing shapes, exterior spaces designed in harmony with their surroundings, with natural materials, and where green prevails, and the blue sea in the background, in all a unique villa. The interior of Villa Edén is a statement of intent, neat shapes, where white prevails and the light and Mediterranean sun shines through its large windows. On the top floor, 3 bedrooms, all with their en-suite bathrooms and facing the sea, amaze us with their spaciousness and layout. On the lower floor, the living room and open plan kitchen are an extension of the terrace, opening the villa up to the exterior to make the most of the wonderful climate that we have here on the Residential Resort Cumbre del Sol. The exterior areas match up to the design of the façades and the interior layout. Inspired by nature it combines the natural paving with the stone walls, the white façades, the pergola with barbecue, the infinity pool with its turquoise water and the sea views. Its location is also unique because it allows us to enjoy the sea views from our own private space and at the same time, we are walking distance from the sports areas, supermarket and the Resort's restaurants. A true Eden on Cumbre del Sol.