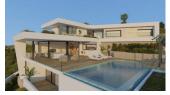

## **BESKRIVELSE**

Villa Edén is a project of astonishing shapes, exterior spaces designed in harmony with their surroundings, with natural materials, and where green prevails, and the blue sea in the background, in all a unique villa. The interior of Villa Edén is a statement of intent, neat shapes, where white prevails and the light and Mediterranean sun shines through its large windows. On the top floor, 3 bedrooms, all with their en-suite bathrooms and facing the sea, amaze us with their spaciousness and layout. On the lower floor, the living room and open plan kitchen are an extension of the terrace, opening the villa up to the exterior to make the most of the wonderful climate that we have here on the Residential Resort Cumbre del Sol. The exterior areas match up to the design of the façades and the interior layout. Inspired by nature it combines the natural paving with the stone walls, the white façades, the pergola with barbecue, the infinity pool with its turquoise water and the sea views. Its location is also unique because it allows us to enjoy the sea views from our own private space and at the same time, we are walking distance from the sports areas, supermarket and the Resort's restaurants. A true Eden on Cumbre del Sol.