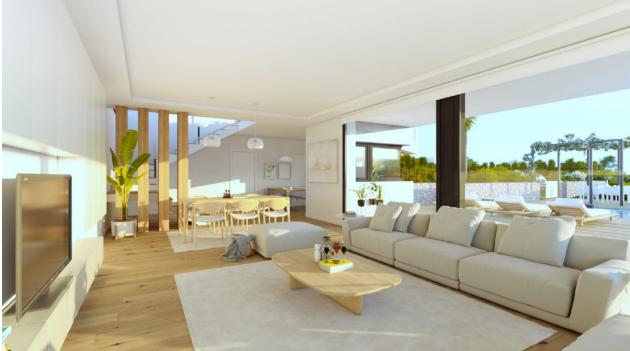

## **BESKRIVELSE**

Villa Edén is a project of astonishing shapes, exterior spaces designed in harmony with their surroundings, with natural materials, and where green prevails, and the blue sea in the background, in all a unique villa. The interior of Villa Edén is a statement of intent, neat shapes, where white prevails and the light and Mediterranean sun shines through its large windows. On the top floor, 3 bedrooms, all with their en-suite bathrooms and facing the sea, amaze us with their spaciousness and layout. On the lower floor, the living room and open plan kitchen are an extension of the terrace, opening the villa up to the exterior to make the most of the wonderful climate that we have here on the Residential Resort Cumbre del Sol. The exterior areas match up to the design of the façades and the interior layout. Inspired by nature it combines the natural paving with the stone walls, the white façades, the pergola with barbecue, the infinity pool with its turquoise water and the sea views. Its location is also unique because it allows us to enjoy the sea views from our own private space and at the same time, we are walking distance from the sports areas, supermarket and the Resort's restaurants. A true Eden on Cumbre del Sol.