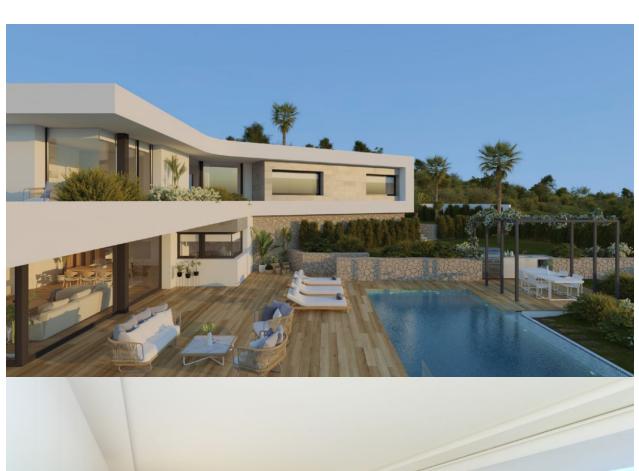

## **BESKRIVELSE**

Villa Edén is a project of astonishing shapes, exterior spaces designed in harmony with their surroundings, with natural materials, and where green prevails, and the blue sea in the background, in all a unique villa. The interior of Villa Edén is a statement of intent, neat shapes, where white prevails and the light and Mediterranean sun shines through its large windows. On the top floor, 3 bedrooms, all with their en-suite bathrooms and facing the sea, amaze us with their spaciousness and layout. On the lower floor, the living room and open plan kitchen are an extension of the terrace, opening the villa up to the exterior to make the most of the wonderful climate that we have here on the Residential Resort Cumbre del Sol. The exterior areas match up to the design of the façades and the interior layout. Inspired by nature it combines the natural paving with the stone walls, the white façades, the pergola with barbecue, the infinity pool with its turquoise water and the sea views. Its location is also unique because it allows us to enjoy the sea views from our own private space and at the same time, we are walking distance from the sports areas, supermarket and the Resort's restaurants. A true Eden on Cumbre del Sol.