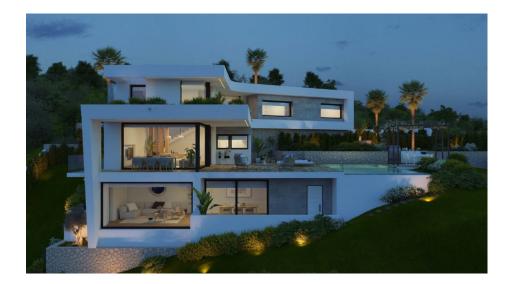

## **BESKRIVELSE**

Villa Edén is a project of astonishing shapes, exterior spaces designed in harmony with their surroundings, with natural materials, and where green prevails, and the blue sea in the background, in all a unique villa. The interior of Villa Edén is a statement of intent, neat shapes, where white prevails and the light and Mediterranean sun shines through its large windows. On the top floor, 3 bedrooms, all with their en-suite bathrooms and facing the sea, amaze us with their spaciousness and layout. On the lower floor, the living room and open plan kitchen are an extension of the terrace, opening the villa up to the exterior to make the most of the wonderful climate that we have here on the Residential Resort Cumbre del Sol. The exterior areas match up to the design of the façades and the interior layout. Inspired by nature it combines the natural paving with the stone walls, the white façades, the pergola with barbecue, the infinity pool with its turquoise water and the sea views. Its location is also unique because it allows us to enjoy the sea views from our own private space and at the same time, we are walking distance from the sports areas, supermarket and the Resort's restaurants. A true Eden on Cumbre del Sol.