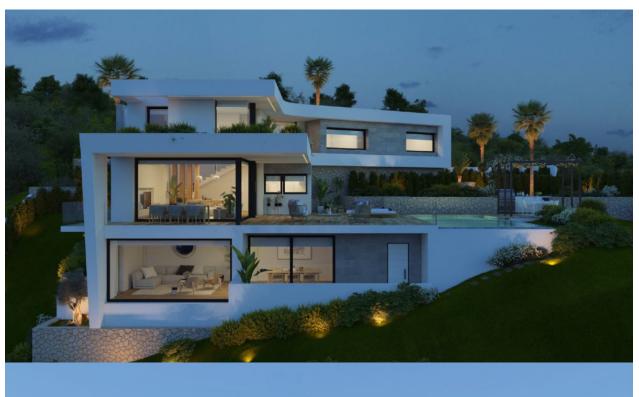

## **BESKRIVELSE**

Villa Edén is a project of astonishing shapes, exterior spaces designed in harmony with their surroundings, with natural materials, and where green prevails, and the blue sea in the background, in all a unique villa. The interior of Villa Edén is a statement of intent, neat shapes, where white prevails and the light and Mediterranean sun shines through its large windows. On the top floor, 3 bedrooms, all with their en-suite bathrooms and facing the sea, amaze us with their spaciousness and layout. On the lower floor, the living room and open plan kitchen are an extension of the terrace, opening the villa up to the exterior to make the most of the wonderful climate that we have here on the Residential Resort Cumbre del Sol. The exterior areas match up to the design of the façades and the interior layout. Inspired by nature it combines the natural paving with the stone walls, the white façades, the pergola with barbecue, the infinity pool with its turquoise water and the sea views. Its location is also unique because it allows us to enjoy the sea views from our own private space and at the same time, we are walking distance from the sports areas, supermarket and the Resort's restaurants. A true Eden on Cumbre del Sol.