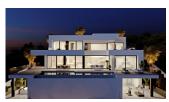

## **BESKRIVELSE**

If there is a villa outstanding for its design and its bright spaces opening up to the sea, it is Villa La Isla. The most spectacular part is its impressive living/dining room with an open space and three different areas - the TV area, the living room and the dining room which connects to the large kitchen through a magnificent central island. All main rooms have access to the terrace of the pool and the porch so you can eat outside looking at the sea practically all year round. The main bedroom also merits special mentioning with an en-suite bathroom with a sink with two holes, bathtub and shower connected to the walk-in-closet and the relaxation zone. A design that brings comfort letting in light and the sun so you can wake up admiring the sea. In total, Villa Isla has 4 bedrooms, all with en-suite bathroom, walk-in closet or wardrobe and access to a terrace with views to the sea. There are also parking spaces for 2 cars and impressive outside areas with infinity pool, gardens, terraces and a spacious porch to enjoy life in the Mediterranean.