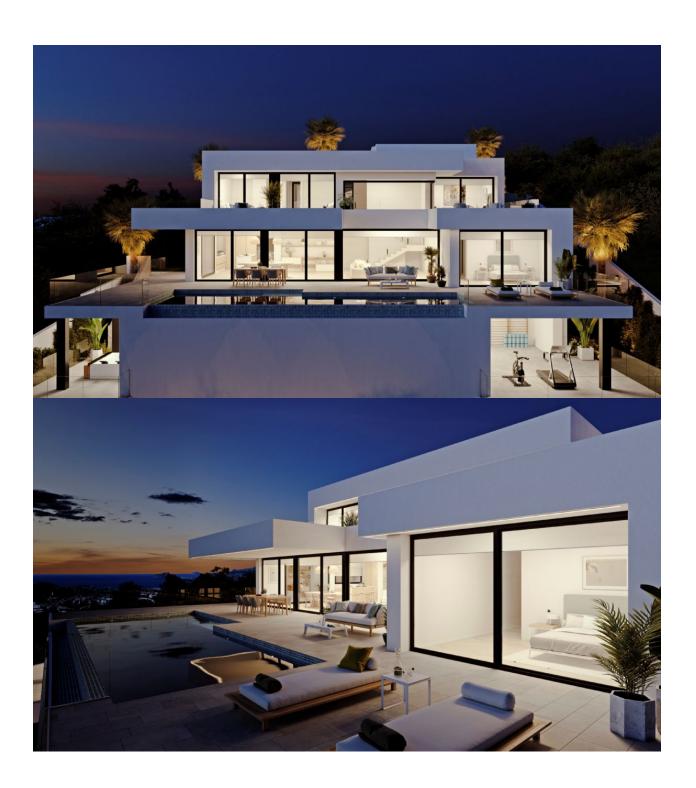

## **BESKRIVELSE**

If there is a villa outstanding for its design and its bright spaces opening up to the sea, it is Villa La Isla. The most spectacular part is its impressive living/dining room with an open space and three different areas - the TV area, the living room and the dining room which connects to the large kitchen through a magnificent central island. All main rooms have access to the terrace of the pool and the porch so you can eat outside looking at the sea practically all year round. The main bedroom also merits special mentioning with an en-suite bathroom with a sink with two holes, bathtub and shower connected to the walk-in-closet and the relaxation zone. A design that brings comfort letting in light and the sun so you can wake up admiring the sea. In total, Villa Isla has 4 bedrooms, all with en-suite bathroom, walk-in closet or wardrobe and access to a terrace with views to the sea. There are also parking spaces for 2 cars and impressive outside areas with infinity pool, gardens, terraces and a spacious porch to enjoy life in the Mediterranean.