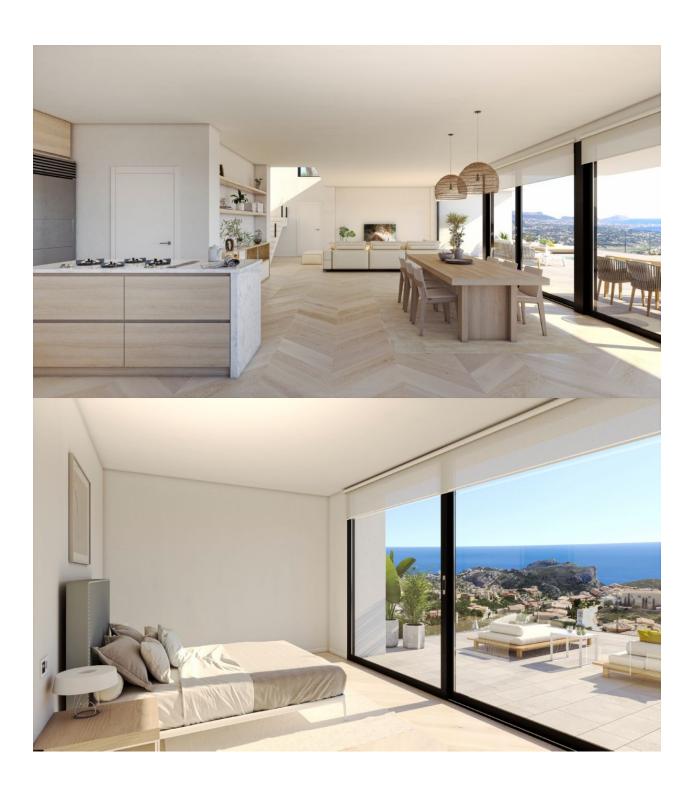

## **BESKRIVELSE**

If there is a villa outstanding for its design and its bright spaces opening up to the sea, it is Villa La Isla. The most spectacular part is its impressive living/dining room with an open space and three different areas - the TV area, the living room and the dining room which connects to the large kitchen through a magnificent central island. All main rooms have access to the terrace of the pool and the porch so you can eat outside looking at the sea practically all year round. The main bedroom also merits special mentioning with an en-suite bathroom with a sink with two holes, bathtub and shower connected to the walk-in-closet and the relaxation zone. A design that brings comfort letting in light and the sun so you can wake up admiring the sea. In total, Villa Isla has 4 bedrooms, all with en-suite bathroom, walk-in closet or wardrobe and access to a terrace with views to the sea. There are also parking spaces for 2 cars and impressive outside areas with infinity pool, gardens, terraces and a spacious porch to enjoy life in the Mediterranean.

## KJØKKEN

• Sjø utsikt

• Hvitevarer

"OUR EXPERIENCE IS YOUR GUARANTEE"