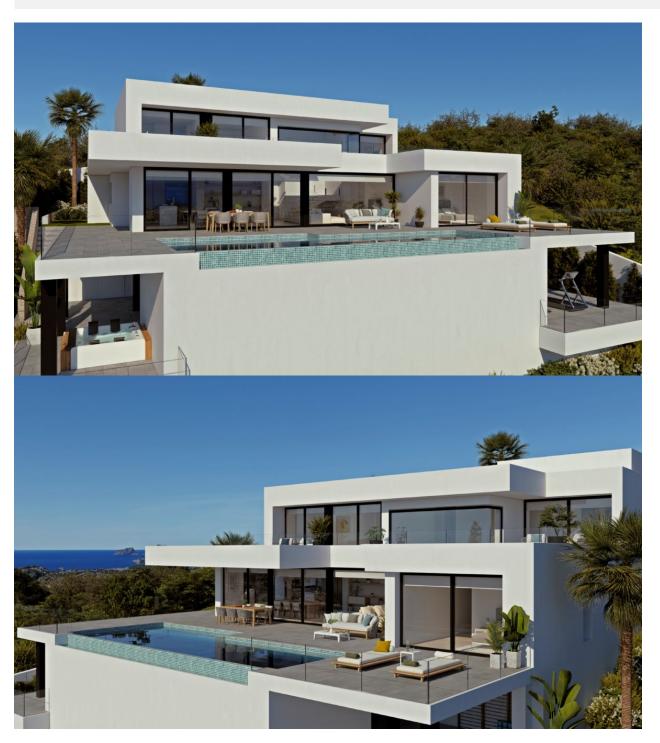

## **BESKRIVELSE**

If there is a villa outstanding for its design and its bright spaces opening up to the sea, it is Villa La Isla. The most spectacular part is its impressive living/dining room with an open space and three different areas - the TV area, the living room and the dining room which connects to the large kitchen through a magnificent central island. All main rooms have access to the terrace of the pool and the porch so you can eat outside looking at the sea practically all year round. The main bedroom also merits special mentioning with an en-suite bathroom with a sink with two holes, bathtub and shower connected to the walk-in-closet and the relaxation zone. A design that brings comfort letting in light and the sun so you can wake up admiring the sea. In total, Villa Isla has 4 bedrooms, all with en-suite bathroom, walk-in closet or wardrobe and access to a terrace with views to the sea. There are also parking spaces for 2 cars and impressive outside areas with infinity pool, gardens, terraces and a spacious porch to enjoy life in the Mediterranean.