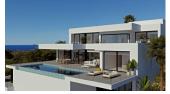

## **BESKRIVELSE**

If there is a villa outstanding for its design and its bright spaces opening up to the sea, it is Villa La Isla. The most spectacular part is its impressive living/dining room with an open space and three different areas - the TV area, the living room and the dining room which connects to the large kitchen through a magnificent central island. All main rooms have access to the terrace of the pool and the porch so you can eat outside looking at the sea practically all year round. The main bedroom also merits special mentioning with an en-suite bathroom with a sink with two holes, bathtub and shower connected to the walk-in-closet and the relaxation zone. A design that brings comfort letting in light and the sun so you can wake up admiring the sea. In total, Villa Isla has 4 bedrooms, all with en-suite bathroom, walk-in closet or wardrobe and access to a terrace with views to the sea. There are also parking spaces for 2 cars and impressive outside areas with infinity pool, gardens, terraces and a spacious porch to enjoy life in the Mediterranean.