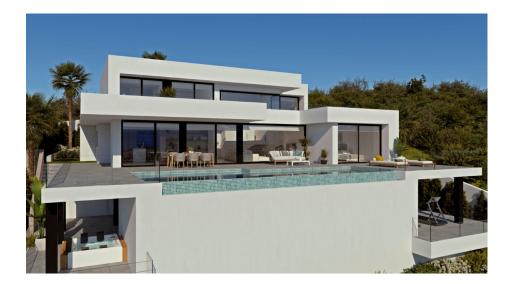

## **BESKRIVELSE**

If there is a villa outstanding for its design and its bright spaces opening up to the sea, it is Villa La Isla. The most spectacular part is its impressive living/dining room with an open space and three different areas - the TV area, the living room and the dining room which connects to the large kitchen through a magnificent central island. All main rooms have access to the terrace of the pool and the porch so you can eat outside looking at the sea practically all year round. The main bedroom also merits special mentioning with an en-suite bathroom with a sink with two holes, bathtub and shower connected to the walk-in-closet and the relaxation zone. A design that brings comfort letting in light and the sun so you can wake up admiring the sea. In total, Villa Isla has 4 bedrooms, all with en-suite bathroom, walk-in closet or wardrobe and access to a terrace with views to the sea. There are also parking spaces for 2 cars and impressive outside areas with infinity pool, gardens, terraces and a spacious porch to enjoy life in the Mediterranean.